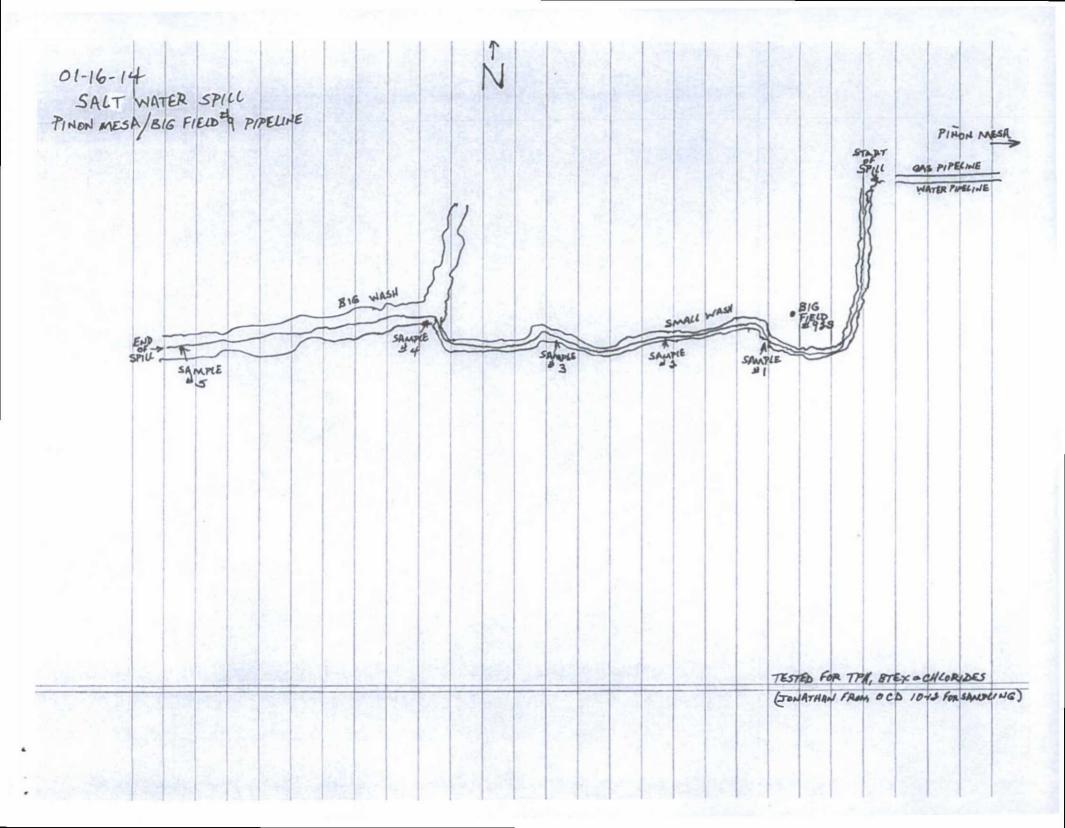

|                                                                    |                                                            |                                                   | Rele                                                 | ease Notific                                                                                                 | atior                             | and Co                                      | rrective A                                                                          | ction                                          |                                                              |                                                             |                                            |                                      |
|--------------------------------------------------------------------|------------------------------------------------------------|---------------------------------------------------|------------------------------------------------------|--------------------------------------------------------------------------------------------------------------|-----------------------------------|---------------------------------------------|-------------------------------------------------------------------------------------|------------------------------------------------|--------------------------------------------------------------|-------------------------------------------------------------|--------------------------------------------|--------------------------------------|
|                                                                    |                                                            |                                                   |                                                      |                                                                                                              |                                   | OPERA'                                      | ГOR                                                                                 |                                                |                                                              | al Report                                                   |                                            | Final Report                         |
| Name of Co                                                         | ompany                                                     | Dugan Pr                                          | oduction                                             | Corp                                                                                                         |                                   | Contact: Ne                                 | il Haws                                                                             |                                                |                                                              |                                                             |                                            | •                                    |
|                                                                    |                                                            | Farmington                                        |                                                      |                                                                                                              |                                   | Telephone 1                                 | No. 505-635-31                                                                      | 24                                             |                                                              |                                                             |                                            |                                      |
|                                                                    |                                                            | Mesa/Big Fi                                       |                                                      |                                                                                                              |                                   | Facility Typ                                |                                                                                     |                                                |                                                              |                                                             |                                            |                                      |
|                                                                    |                                                            |                                                   |                                                      | 100                                                                                                          |                                   | D 1 1                                       |                                                                                     |                                                | ADIN                                                         | 27/4                                                        |                                            |                                      |
| Surface Ow                                                         | ner: Feder                                                 | al                                                |                                                      | Mineral C                                                                                                    | wner:                             | Federal                                     |                                                                                     |                                                | API No                                                       | ). N/A                                                      |                                            |                                      |
|                                                                    |                                                            | ,                                                 |                                                      | LOCA                                                                                                         | TIO                               | OF RE                                       | LEASE                                                                               |                                                |                                                              |                                                             |                                            |                                      |
| Unit Letter<br>UNK                                                 | Section<br>15                                              | Township<br>30N                                   | Range<br>14W                                         | Feet from the                                                                                                | North/                            | South Line                                  | Feet from the                                                                       | East/V                                         | Vest Line                                                    | County<br>San Juan                                          |                                            |                                      |
|                                                                    |                                                            |                                                   |                                                      | Latitude: _36.8                                                                                              |                                   |                                             |                                                                                     | <u> </u>                                       |                                                              |                                                             |                                            |                                      |
|                                                                    |                                                            |                                                   |                                                      | NAT                                                                                                          | URE                               | OF REL                                      |                                                                                     |                                                |                                                              |                                                             |                                            |                                      |
| Type of Rele                                                       |                                                            |                                                   |                                                      |                                                                                                              |                                   |                                             | Release: unknow                                                                     |                                                |                                                              | Recovered: 1                                                |                                            |                                      |
| Source of Re                                                       | lease: Pipe                                                | line                                              |                                                      |                                                                                                              |                                   | Date and I<br>unknown                       | Iour of Occurrence                                                                  | ce                                             |                                                              | Hour of Dis                                                 |                                            | 0                                    |
| Was Immedi                                                         | ate Notice (                                               |                                                   | Yes [                                                | No Not Re                                                                                                    | equired                           | If YES, To<br>Shari Keto                    | Whom?<br>hum and Roger I                                                            | Herrera (                                      | BLM); Co                                                     | ry Smith (N                                                 | MOCE                                       | ))                                   |
| By Whom? I                                                         |                                                            |                                                   |                                                      |                                                                                                              |                                   |                                             | Iour: 7/2/15 @ 09                                                                   |                                                |                                                              |                                                             |                                            |                                      |
| Was a Water                                                        | course Read                                                |                                                   | Yes [                                                | ] No                                                                                                         |                                   | If YES, Vo                                  | olume Impacting t<br>(minimal)                                                      | the Wate                                       | ercourse.                                                    |                                                             |                                            |                                      |
|                                                                    |                                                            |                                                   |                                                      | * The ground was<br>was 6-12 inches w                                                                        |                                   |                                             | o a small wash, th                                                                  | ne produ                                       | ced water s                                                  | spill traveled                                              | l in the                                   | wash in a                            |
| Describe Cau<br>of pipeline to<br>welders imm                      | use of Proble<br>prevent fur<br>ediately beg               | em and Reme<br>rther spillage.<br>gan repairing   | dial Actio<br>On 7-2-1<br>the line.                  | n Taken.* source<br>5 employees response.* (Off Locat                                                        | of the s                          | spill which wo<br>the site and              | dug up the line lo                                                                  | cating a                                       | small hole                                                   | on the top                                                  | side of                                    | the steel line,                      |
| results                                                            | a Affected                                                 | and Cicanup                                       | Action 1 a                                           | ken. (On Local                                                                                               | ion) wa                           | ici went dire                               | try into the wash                                                                   | uaveiiii                                       | g southwes                                                   | of 055 feet.                                                | Jicanu                                     | pending test                         |
| I hereby certifications a public health should their or the enviro | Il operators<br>or the envi<br>operations h<br>nment. In a | are required to<br>ronment. The<br>nave failed to | to report as<br>acceptana<br>adequately<br>OCD accep | e is true and comp<br>nd/or file certain r<br>ce of a C-141 repo<br>v investigate and r<br>otance of a C-141 | elease n<br>ort by the<br>emediat | otifications a<br>e NMOCD m<br>e contaminat | nd perform correct<br>arked as "Final R<br>on that pose a thr<br>te the operator of | etive act<br>eport" d<br>eat to gr<br>responsi | ions for rel<br>loes not rel<br>cound water<br>ibility for c | eases which<br>ieve the ope<br>r, surface wa<br>ompliance v | may en<br>rator of<br>ater, hu<br>with any | ndanger<br>f liability<br>man health |
| Signature:                                                         | In                                                         | a.W.J                                             | iel                                                  |                                                                                                              |                                   |                                             | OIL CON                                                                             | SERV                                           |                                                              | DIVISIO                                                     | <u>N</u>                                   | 1                                    |

| Name of Company Dugan Production Corp Contact: Neil Haws Address PO Box 420, Farmington NM 87499-0420 Telephone No. 505-635-3124 Facility Name: Pinon Mesa/Big Field 9 Facility Type: Pipeline  Surface Owner: Federal Mineral Owner: Federal API No. N/A  LOCATION OF RELEASE  Unit Letter Section Township Range 14W Feet from the North/South Line Feet from the East/West Line County San Juan  Latitude: 36.809920 Longitude: -108.291963                                                                                                                                                                                                                                                                                                                                                                                                                                                                                                                                                                                                                                                                                                                                                                                                                                                                                                                                                                                                                                                                                                                                                                                                                                                                                                                                                                                                                                                                                                                                                                                                                                                                                 | Final Repor              |
|--------------------------------------------------------------------------------------------------------------------------------------------------------------------------------------------------------------------------------------------------------------------------------------------------------------------------------------------------------------------------------------------------------------------------------------------------------------------------------------------------------------------------------------------------------------------------------------------------------------------------------------------------------------------------------------------------------------------------------------------------------------------------------------------------------------------------------------------------------------------------------------------------------------------------------------------------------------------------------------------------------------------------------------------------------------------------------------------------------------------------------------------------------------------------------------------------------------------------------------------------------------------------------------------------------------------------------------------------------------------------------------------------------------------------------------------------------------------------------------------------------------------------------------------------------------------------------------------------------------------------------------------------------------------------------------------------------------------------------------------------------------------------------------------------------------------------------------------------------------------------------------------------------------------------------------------------------------------------------------------------------------------------------------------------------------------------------------------------------------------------------|--------------------------|
| Address PO Box 420, Farmington NM 87499-0420  Facility Name: Pinon Mesa/Big Field 9  Surface Owner: Federal  Mineral Owner: Federal  LOCATION OF RELEASE  Unit Letter UNK  Section 15  North/South Line   Feet from the UNK   San Juan    Latitude: 36.809920 Longitude: -108.291963                                                                                                                                                                                                                                                                                                                                                                                                                                                                                                                                                                                                                                                                                                                                                                                                                                                                                                                                                                                                                                                                                                                                                                                                                                                                                                                                                                                                                                                                                                                                                                                                                                                                                                                                                                                                                                           |                          |
| Facility Name: Pinon Mesa/Big Field 9  Facility Type: Pipeline  Surface Owner: Federal  Mineral Owner: Federal  API No. N/A  LOCATION OF RELEASE  Unit Letter Section Township 15 North/South Line Feet from the North/South Line Feet from the San Juan  Latitude: 36.809920 Longitude: -108.291963                                                                                                                                                                                                                                                                                                                                                                                                                                                                                                                                                                                                                                                                                                                                                                                                                                                                                                                                                                                                                                                                                                                                                                                                                                                                                                                                                                                                                                                                                                                                                                                                                                                                                                                                                                                                                           |                          |
| Surface Owner: Federal   Mineral Owner: Federal   API No. N/A    LOCATION OF RELEASE  Unit Letter   Section   Township   Range   Feet from the   North/South Line   Feet from the   East/West Line   County   San Juan    Latitude: 36.809920   Longitude: -108.291963                                                                                                                                                                                                                                                                                                                                                                                                                                                                                                                                                                                                                                                                                                                                                                                                                                                                                                                                                                                                                                                                                                                                                                                                                                                                                                                                                                                                                                                                                                                                                                                                                                                                                                                                                                                                                                                         |                          |
| LOCATION OF RELEASE  Unit Letter UNK Section 15 Township 14W Feet from the North/South Line Feet from the Latitude: 36.809920 Longitude: -108.291963                                                                                                                                                                                                                                                                                                                                                                                                                                                                                                                                                                                                                                                                                                                                                                                                                                                                                                                                                                                                                                                                                                                                                                                                                                                                                                                                                                                                                                                                                                                                                                                                                                                                                                                                                                                                                                                                                                                                                                           |                          |
| Unit Letter   Section   Township   Range   14W   Feet from the   North/South Line   Feet from the   East/West Line   County   San Juan    Latitude: 36.809920   Longitude: -108.291963                                                                                                                                                                                                                                                                                                                                                                                                                                                                                                                                                                                                                                                                                                                                                                                                                                                                                                                                                                                                                                                                                                                                                                                                                                                                                                                                                                                                                                                                                                                                                                                                                                                                                                                                                                                                                                                                                                                                         |                          |
| Unit Letter UNK Section 15 Township 30N Range 14W Feet from the North/South Line Feet from the East/West Line County San Juan  Latitude: 36.809920 Longitude: -108.291963                                                                                                                                                                                                                                                                                                                                                                                                                                                                                                                                                                                                                                                                                                                                                                                                                                                                                                                                                                                                                                                                                                                                                                                                                                                                                                                                                                                                                                                                                                                                                                                                                                                                                                                                                                                                                                                                                                                                                      |                          |
| UNK 15 30N 14W San Juan  Latitude: 36.809920 Longitude: -108.291963                                                                                                                                                                                                                                                                                                                                                                                                                                                                                                                                                                                                                                                                                                                                                                                                                                                                                                                                                                                                                                                                                                                                                                                                                                                                                                                                                                                                                                                                                                                                                                                                                                                                                                                                                                                                                                                                                                                                                                                                                                                            |                          |
|                                                                                                                                                                                                                                                                                                                                                                                                                                                                                                                                                                                                                                                                                                                                                                                                                                                                                                                                                                                                                                                                                                                                                                                                                                                                                                                                                                                                                                                                                                                                                                                                                                                                                                                                                                                                                                                                                                                                                                                                                                                                                                                                |                          |
| NATIDE OF DELEASE                                                                                                                                                                                                                                                                                                                                                                                                                                                                                                                                                                                                                                                                                                                                                                                                                                                                                                                                                                                                                                                                                                                                                                                                                                                                                                                                                                                                                                                                                                                                                                                                                                                                                                                                                                                                                                                                                                                                                                                                                                                                                                              |                          |
| NATURE OF RELEASE  Type of Release: Produced Water Volume of Release: unknown Volume Recovered: None                                                                                                                                                                                                                                                                                                                                                                                                                                                                                                                                                                                                                                                                                                                                                                                                                                                                                                                                                                                                                                                                                                                                                                                                                                                                                                                                                                                                                                                                                                                                                                                                                                                                                                                                                                                                                                                                                                                                                                                                                           |                          |
| Source of Release: Pipeline Date and Hour of Occurrence Date and Hour of Discovery                                                                                                                                                                                                                                                                                                                                                                                                                                                                                                                                                                                                                                                                                                                                                                                                                                                                                                                                                                                                                                                                                                                                                                                                                                                                                                                                                                                                                                                                                                                                                                                                                                                                                                                                                                                                                                                                                                                                                                                                                                             |                          |
| unknown 7/1/15 @ approx. 1600 hrs.                                                                                                                                                                                                                                                                                                                                                                                                                                                                                                                                                                                                                                                                                                                                                                                                                                                                                                                                                                                                                                                                                                                                                                                                                                                                                                                                                                                                                                                                                                                                                                                                                                                                                                                                                                                                                                                                                                                                                                                                                                                                                             |                          |
| Was Immediate Notice Given? If YES, To Whom?                                                                                                                                                                                                                                                                                                                                                                                                                                                                                                                                                                                                                                                                                                                                                                                                                                                                                                                                                                                                                                                                                                                                                                                                                                                                                                                                                                                                                                                                                                                                                                                                                                                                                                                                                                                                                                                                                                                                                                                                                                                                                   |                          |
|                                                                                                                                                                                                                                                                                                                                                                                                                                                                                                                                                                                                                                                                                                                                                                                                                                                                                                                                                                                                                                                                                                                                                                                                                                                                                                                                                                                                                                                                                                                                                                                                                                                                                                                                                                                                                                                                                                                                                                                                                                                                                                                                | )                        |
| By Whom? Rodger Mullins Date and Hour: 7/2/15 @ 0900 hrs.                                                                                                                                                                                                                                                                                                                                                                                                                                                                                                                                                                                                                                                                                                                                                                                                                                                                                                                                                                                                                                                                                                                                                                                                                                                                                                                                                                                                                                                                                                                                                                                                                                                                                                                                                                                                                                                                                                                                                                                                                                                                      |                          |
| Was a Watercourse Reached?  If YES, Volume Impacting the Watercourse.                                                                                                                                                                                                                                                                                                                                                                                                                                                                                                                                                                                                                                                                                                                                                                                                                                                                                                                                                                                                                                                                                                                                                                                                                                                                                                                                                                                                                                                                                                                                                                                                                                                                                                                                                                                                                                                                                                                                                                                                                                                          |                          |
| ✓ Yes □ No Unknown (minimal)                                                                                                                                                                                                                                                                                                                                                                                                                                                                                                                                                                                                                                                                                                                                                                                                                                                                                                                                                                                                                                                                                                                                                                                                                                                                                                                                                                                                                                                                                                                                                                                                                                                                                                                                                                                                                                                                                                                                                                                                                                                                                                   |                          |
| If a Watercourse was Impacted, Describe Fully.* The ground was wel from the line into a small wash, the produced water spill traveled in the southwest direction for 635 feet. The spill area was 6-12 inches wide down the wash.                                                                                                                                                                                                                                                                                                                                                                                                                                                                                                                                                                                                                                                                                                                                                                                                                                                                                                                                                                                                                                                                                                                                                                                                                                                                                                                                                                                                                                                                                                                                                                                                                                                                                                                                                                                                                                                                                              | wash in a                |
| Describe Cause of Problem and Remedial Action Taken.* source of the spill which was the underground 8 inch steel line. Employees shut in of pipeline to prevent further spillage. On 7-2-15 employees responded to the site and dug up the line locating a small hole on the top side of the welders immediately began repairing the line.  Final Report: As per e-mail received on 7/21/15, from Shari Ketcham (BLM) advising that the soil samples were below regulatory standards, a backfill if needed; remediation is completed.  Describe Area Affected and Cleanup Action Taken.* (Off Location) Water went directly into the wash traveling southwest 635 feet. Cleanup results  I hereby certify that the information given above is true and complete to the best of my knowledge and understand that pursuant to NMOCD regulations all operators are required to report and/or file certain release notifications and perform corrective actions for releases which may en public health or the environment. The acceptance of a C-141 report by the NMOCD marked as "Final Report" does not relieve the operator of                                                                                                                                                                                                                                                                                                                                                                                                                                                                                                                                                                                                                                                                                                                                                                                                                                                                                                                                                                                                | nuthorizing pending test |
| hould their operations have failed to adequately investigate and remediate contamination that pose a threat to ground water, surface water, hur or the environment. In addition, NMOCD acceptance of a C-141 report does not relieve the operator of responsibility for compliance with any ederal, state, or local laws and/or regulations.                                                                                                                                                                                                                                                                                                                                                                                                                                                                                                                                                                                                                                                                                                                                                                                                                                                                                                                                                                                                                                                                                                                                                                                                                                                                                                                                                                                                                                                                                                                                                                                                                                                                                                                                                                                   | man health               |
| Signature:  OIL CONSERVATION DIVISION  Assemble Free intermed to Free in light to the second to the | - <                      |
| Printed Name: Neil Haws  Approved by Environmental Specialist:                                                                                                                                                                                                                                                                                                                                                                                                                                                                                                                                                                                                                                                                                                                                                                                                                                                                                                                                                                                                                                                                                                                                                                                                                                                                                                                                                                                                                                                                                                                                                                                                                                                                                                                                                                                                                                                                                                                                                                                                                                                                 | ~                        |
| Title: Environmental Approval Date: 8/22/16 Expiration Date:                                                                                                                                                                                                                                                                                                                                                                                                                                                                                                                                                                                                                                                                                                                                                                                                                                                                                                                                                                                                                                                                                                                                                                                                                                                                                                                                                                                                                                                                                                                                                                                                                                                                                                                                                                                                                                                                                                                                                                                                                                                                   |                          |
|                                                                                                                                                                                                                                                                                                                                                                                                                                                                                                                                                                                                                                                                                                                                                                                                                                                                                                                                                                                                                                                                                                                                                                                                                                                                                                                                                                                                                                                                                                                                                                                                                                                                                                                                                                                                                                                                                                                                                                                                                                                                                                                                |                          |
| E-mail Address: neil.haws@duganproduction.com  Conditions of Approval:  Attached   Date: 1/11/16 Phone: 505-326-4548                                                                                                                                                                                                                                                                                                                                                                                                                                                                                                                                                                                                                                                                                                                                                                                                                                                                                                                                                                                                                                                                                                                                                                                                                                                                                                                                                                                                                                                                                                                                                                                                                                                                                                                                                                                                                                                                                                                                                                                                           |                          |