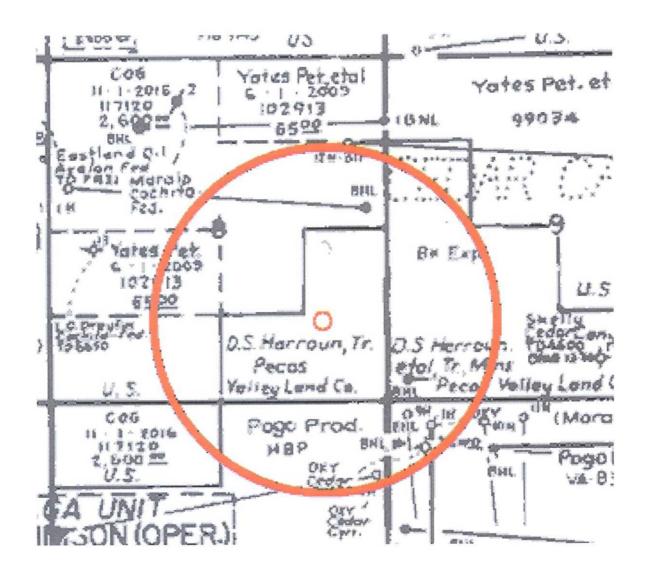

Yates Petroleum Corp, et al 105 S. 4<sup>th</sup> St Artesia, NM 88210

#### Surface: Fee:

Valley Land, LLC P.O. Box 597 Loving, NM 88256

Operator SW/4 NW/4, SW/4 Sec 9

Operator NW/4 SE/4, S/2 SE/4 Sec. 8, NW/4 Sec 16,

Operator SE/4 Sec.7

Operator NW/4 NW4, SE/4 NW/4 Sec 9