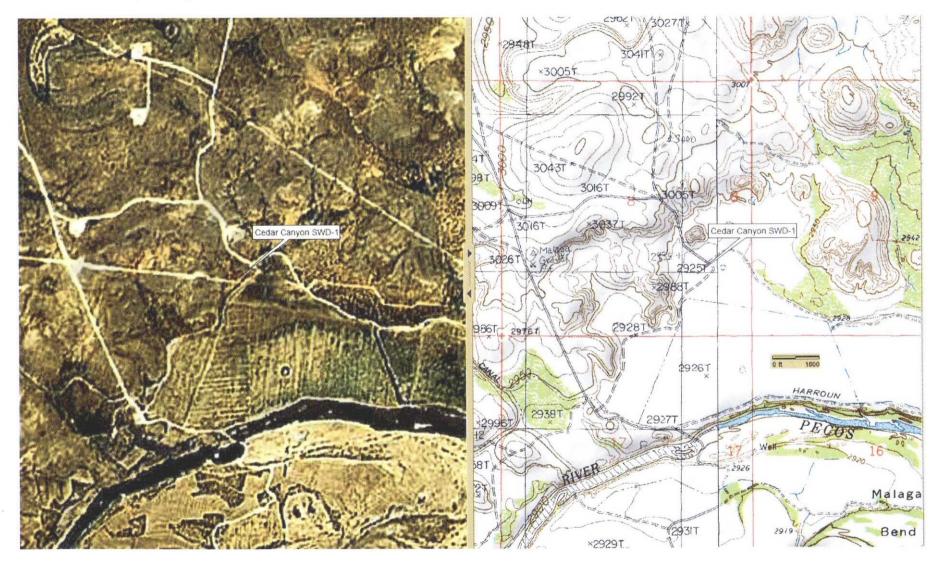

, is Quaternary eolian Holocene underlain or upon the Permian Rustler Formation and evaporites. Based upon surface geology and available shallow data the depth to potential potable water (not hole depth), if present, is estimated to be less than 200'

10

#### Item IX:

Some acid may be applied after completion. No other formation stimulation is currently planned.

#### Item X:

ī

.

.

Logs will be filed with the OCD upon completion of the well. Density -Neutron is planed from surface to TD.

#### Item XI:

No water wells are reported in the 2-mile radius of the proposed SWD. Please note Item VIII discussion above.

#### Item XII:

There is no geological evidence of open faults or hydrologic connection between the disposal zone and any possible underground sources of protectable water.



Delorme Xmap 6 4.2 miles west of Malaga, NM and US 285.

#### Item XIII: Proof of Notice

#### **Minerals Owner:**

Valley Land, LLC P.O. Box 597 Loving, NM 88256

#### **Operators in AOR:**

BK Exploration Corp 10159 E. 11<sup>th</sup> St, Ste 401 Tulsa, OK 74128-3028

COG Operating, LLC 600 W. Illinois Ave. Midland, TX 79701

OXY USA, Inc P.O. Box 27570 Houston, TX 77277-7570

Yates Petroleum Corp, et al 105 S. 4<sup>th</sup> St Artesia, NM 88210

#### Surface: Fee:

Valley Land, LLC P.O. Box 597 Loving, NM 88256

Operator SW/4 NW/4, SW/4 Sec 9

Operator NW/4 SE/4, S/2 SE/4 Sec. 8, NW/4 Sec 16,

Operator SE/4 Sec.7

Operator NW/4 NW4, SE/4 NW/4 Sec 9

# Item XIII: Legal Publication

| Affidavit of Publication