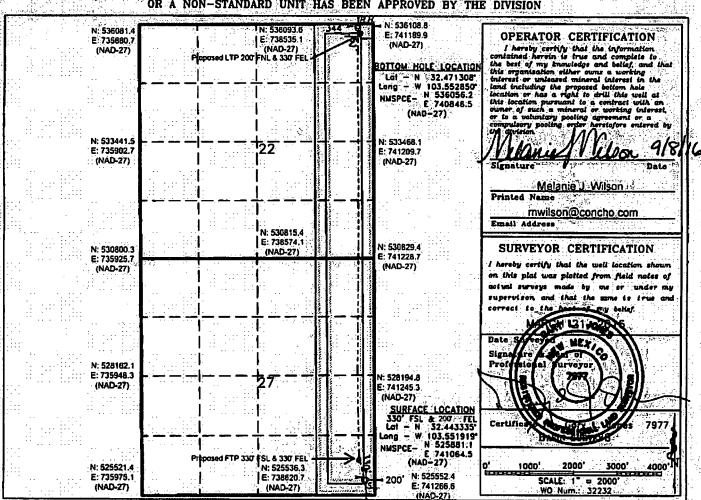

Administrative Order NSL-7456 identified the Surface as 334' FSL and 200' FEL, whereas the attached as drilled C-102 plat identifies the surface as 330' FSL and 200' FEL. The bottom hole location per NSL-7456 is 51' FNL and 330' FEL, whereas the as drilled C-102 plat identifies the bottom hole as 51' FNL and 344' FEL.

#### WELL LOCATION AND ACREAGE DEDICATION PLAT

☐ AMENDED REPORT

| API Number<br>30-025-43179 | Pool Code<br>97929   | WC-025 G-0            | Pool Name<br>06 S213326D, Bor | ne Spring          |
|----------------------------|----------------------|-----------------------|-------------------------------|--------------------|
| Property Code<br>316099    | Propert<br>RASPBERRY | STATE COM             |                               | Well Number        |
| ogrid No.<br>229137        | Operato<br>COG OPER/ | or Name<br>ATING, LLC |                               | Elevation<br>3709' |

#### Surface Location

| UL or lot No. | Section | Township Range | Lot Idn | Feet from the | North/South line | Feet from the | East/West line | County |
|---------------|---------|----------------|---------|---------------|------------------|---------------|----------------|--------|
| [ P           | 27      | 21 S 33 E      |         | 330           | SOUTH            | 200           | EAST           | LEA    |

#### Bottom Hole Location If Different From Surface

| 1 |                 |                     |                  |                    | <u>ing salaman ayan ay ayin an asing contract</u> |                       |
|---|-----------------|---------------------|------------------|--------------------|---------------------------------------------------|-----------------------|
| 1 | UL or lot No.   | Section Township    | Range Lot        |                    | orth/South line   Feet from the                   | East/West line County |
|   | A               | 22 21 S             | 33 E             | 51                 | NORTH 344                                         | EAST LEA              |
|   | Dedicated Acres | Joint or Infill Cor | nsolidation Code |                    |                                                   |                       |
|   | 520             |                     |                  | telekaran di BETER |                                                   | d Barrio (1997)       |