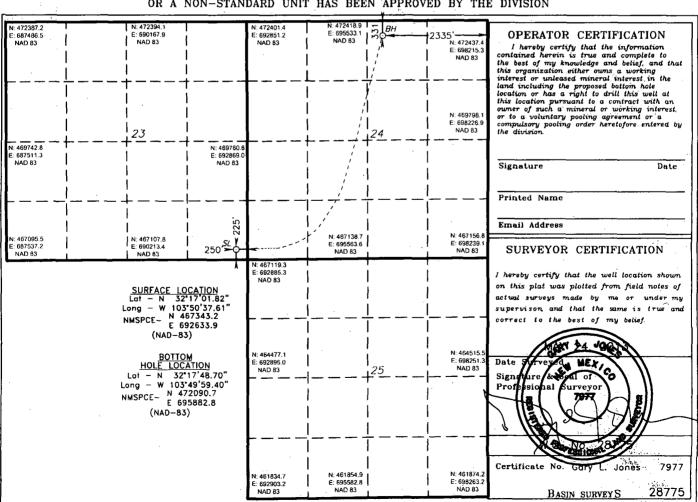

Federal Lease NMNM-114978

Description:

E/2 Section 23 and entire Section 25

Well:

Forty Niner Ridge 23 Federal Well No. 1H, Forty Niner Ridge 23 Federal Well No.

1H, and Sandy Federal Well 23H

Lease:

Federal Lease NMNM-114356

Description:

entire Section 24

Well:

Sandy Federal Well 20H, Sandy Federal Well 21H, Sandy Federal Well 22H

The commingled oil and gas production from the wells detailed above shall be measured and sold at the forty Niner Ridge Drill Island central tank battery (CTB) in Unit P of Section 23, Township 23South, Range 30 East, NMPM, Eddy County, New Mexico.