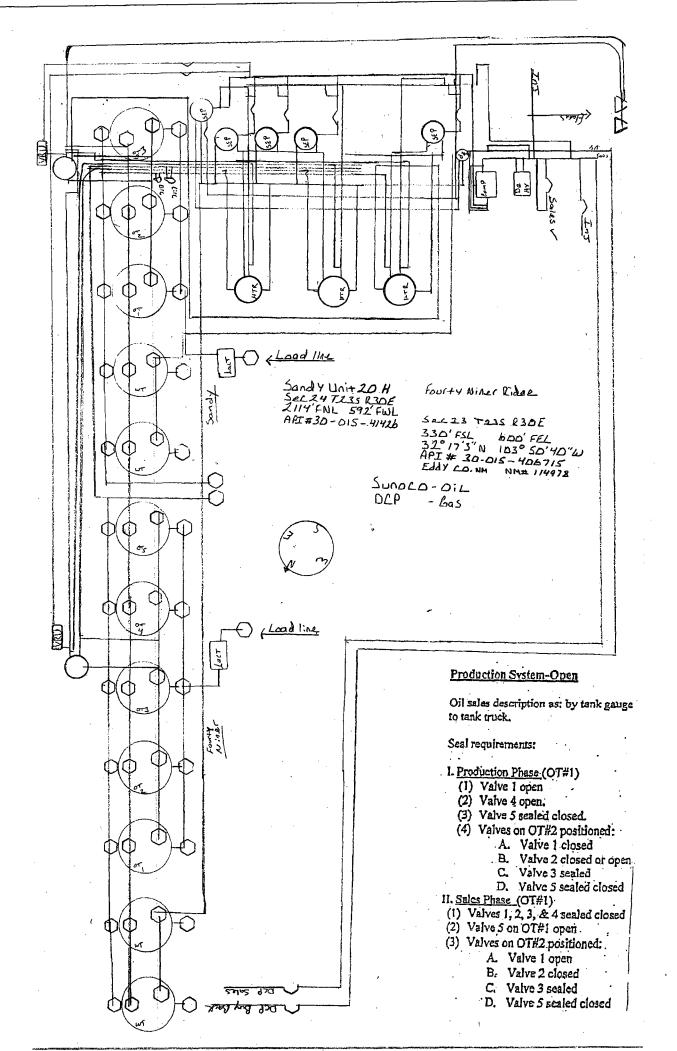

Production from the subject wells shall be determined as follows:

Each of the wells will be equipped with continuous metering separators for oil production. Each leases shall have separate tanks. Oil will be sold by truck load LACT.

Administrative Order PLC-424 Cimarex Energy Company July 17, 2015 Page 2 of 3

Each well shall have its own gas allocation meter. The gas production will be allocated on a daily basis on the volume measured at the allocation meter, and then commingled and sold at the CDP sales meter.