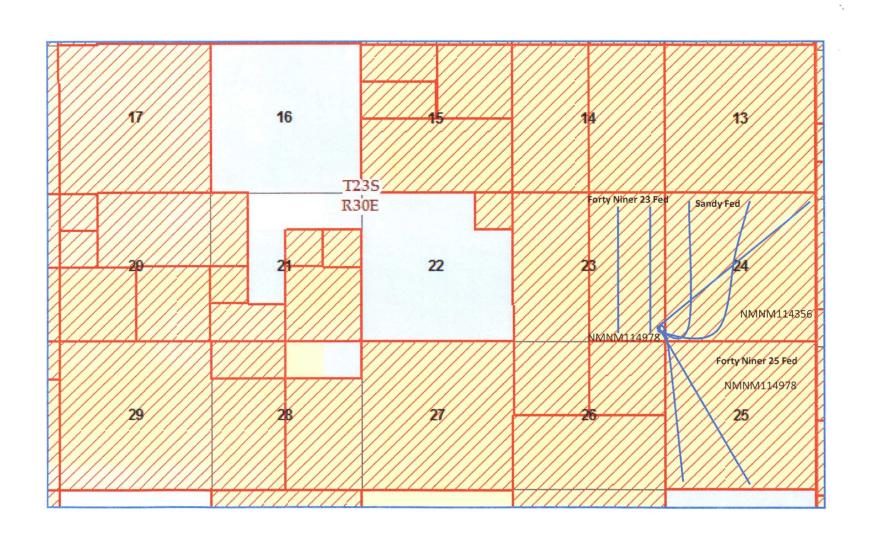

## ADMINISTRATIVE POOL/LEASE COMMINGLING ORDER

Administrative Order PLC-424 Administrative Application Reference No. pMAM1517752836

Cimarex Energy Company Attention: Ms. Hope Knauls

Pursuant to your application received on June 26, 2015, Cimarex Energy Company (OGRID 215099) is hereby authorized to surface commingle oil and gas production from the following pools located Township 23 South, Range 30 East, NMPM, Eddy County, New Mexico;

Forty Niner Ridge; Bone Spring

(24720)

WC-015 G-06 S233036D; Bone Spring

(97944)

and from the following diversely owned federal leases in said Section, Township, and Range in Eddy County, New Mexico.

Lease:

Federal Lease NMNM-114978

Description:

E/2 Section 23 and entire Section 25

Well:

Forty Niner Ridge 23 Federal Well No. 1H, Forty Niner Ridge 23 Federal Well No.

1H, and Sandy Federal Well 23H

Lease:

Federal Lease NMNM-114356

Description:

entire Section 24

Well:

Sandy Federal Well 20H, Sandy Federal Well 21H, Sandy Federal Well 22H

The commingled oil and gas production from the wells detailed above shall be measured and sold at the forty Niner Ridge Drill Island central tank battery (CTB) in Unit P of Section 23, Township 23South, Range 30 East, NMPM, Eddy County, New Mexico.