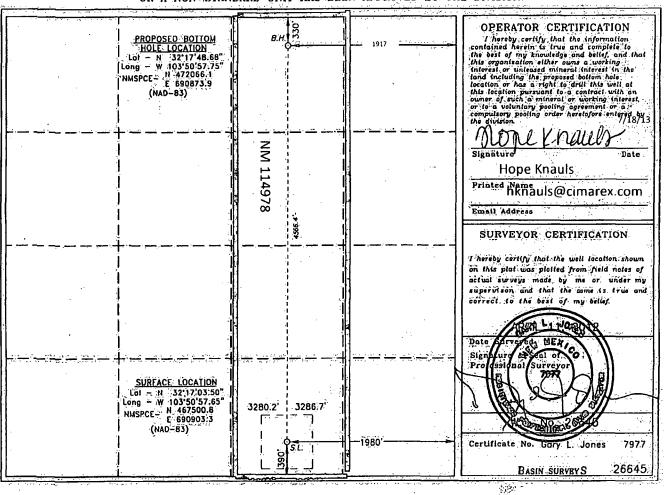

Federal Lease NMNM-114978

Description:

E/2 Section 23 and entire Section 25

Well:

Forty Niner Ridge 23 Federal Well No. 1H, Forty Niner Ridge 23 Federal Well No.

1H, and Sandy Federal Well 23H

Lease:

Federal Lease NMNM-114356