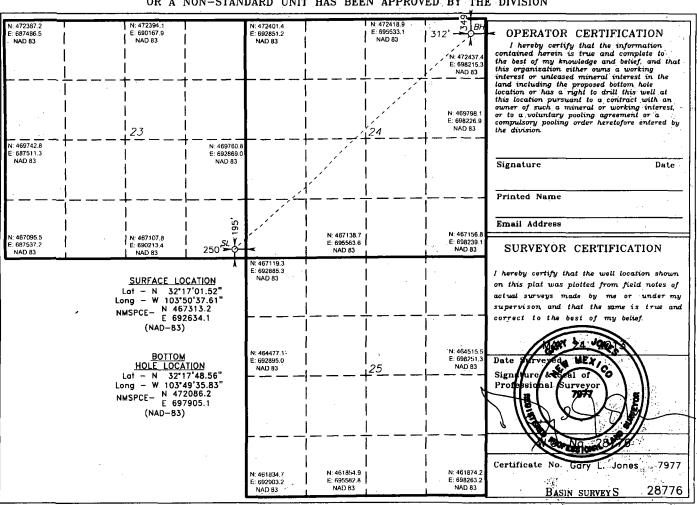

Federal Lease NMNM-114978

Description:

E/2 Section 23 and entire Section 25

Well:

Forty Niner Ridge 23 Federal Well No. 1H, Forty Niner Ridge 23 Federal Well No.

1H, and Sandy Federal Well 23H

Lease:

Federal Lease NMNM-114356

Description:

entire Section 24

Well:

Sandy Federal Well 20H, Sandy Federal Well 21H, Sandy Federal Well 22H

The commingled oil and gas production from the wells detailed above shall be measured and sold at the forty Niner Ridge Drill Island central tank battery (CTB) in Unit P of Section 23, Township 23South, Range 30 East, NMPM, Eddy County, New Mexico.