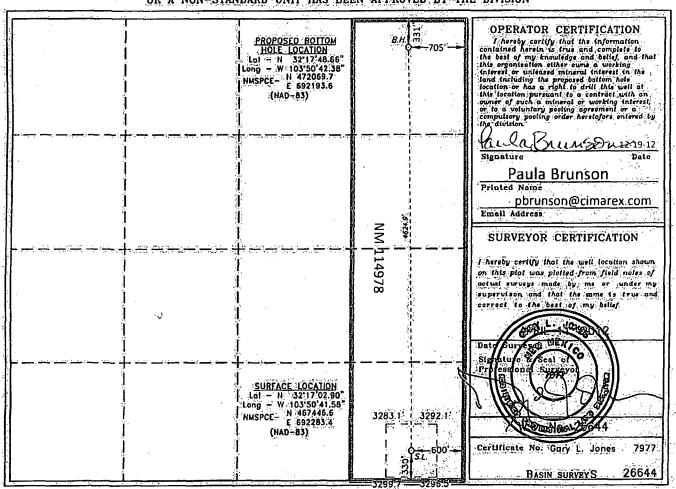

Federal Lease NMNM-114978

Description:

E/2 Section 23 and entire Section 25

Well:

Forty Niner Ridge 23 Federal Well No. 1H, Forty Niner Ridge 23 Federal Well No.

1H, and Sandy Federal Well 23H

Lease:

Federal Lease NMNM-114356