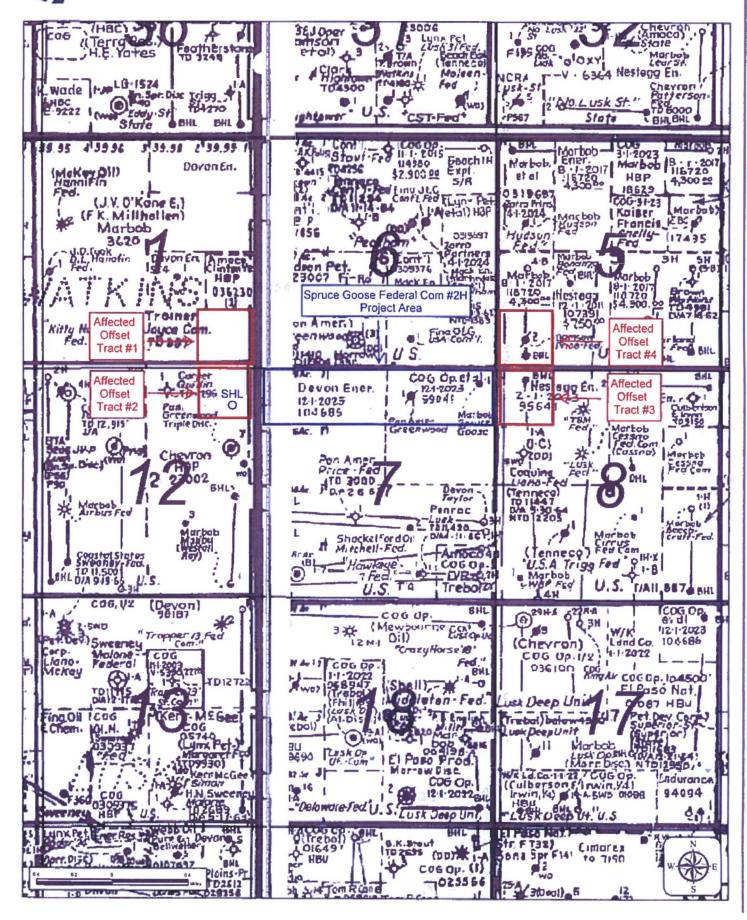

The affected offset tracts are the SE/4SE/4 of Sec. 1-T19S-R31E (Tract 1), NE/4NE/4 of Sec. 12-T19S-R31E (Tract 2), NW/4NW/4 of Sec. 8-T19S-R32E (Tract 3), and the SW/4SW/4 of Sec. 5-T19S-R32E (Tract 4). Devon Energy Production Co., LP, is the designated operator of Tract 1. All other tracts are operated by COG Operating, LLC. A notice letter of this application has been sent by certified mail this date to Devon Energy Production, Co., LP, as well as all working, royalty or overriding royalty interest owners under offset Tracts 2, 3 and 4. The notice letter advises that should they have an objection to COG's application, they must file a written objection with the Division within twenty (20) days from the date the Division received this application.