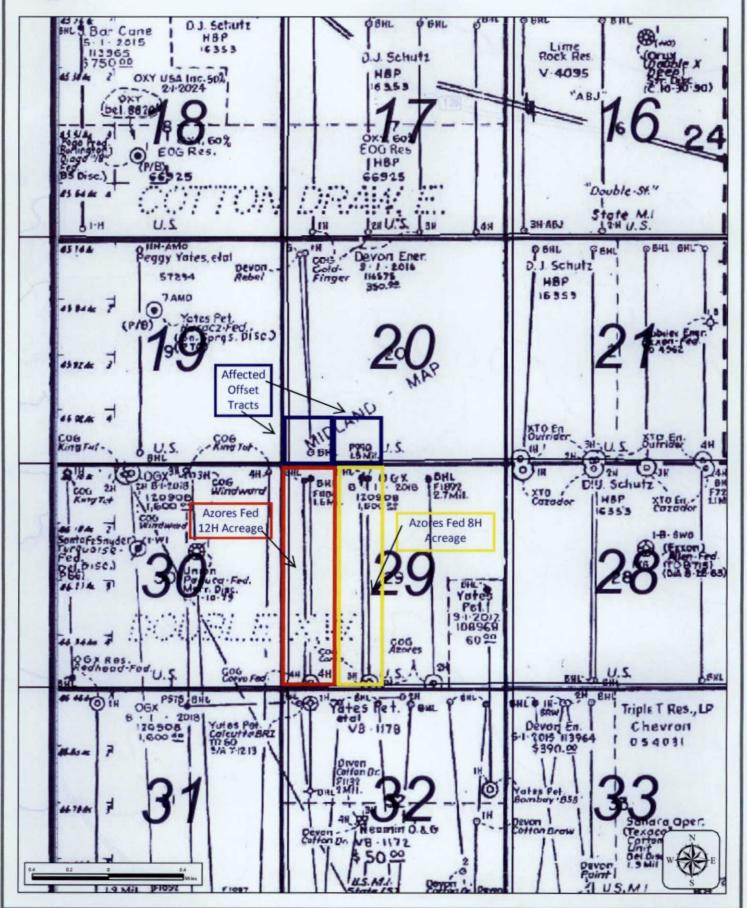

The affected offset tracts are the SWSW and SESW of Section 20, T24S, R32E. Please be advised that Devon Energy Production Company, L.P. is the designated operator of all of Section 20. A notice of this application has been sent by certified mail this date to Devon Energy Production Company, L.P., advising them that if they object to COG's application, they must file a written objection with the Division within twenty (20) days from the date the Division received this application.