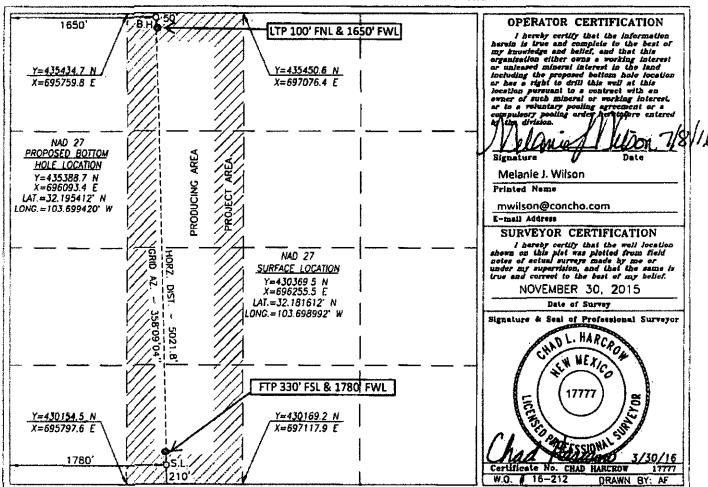

|                            | WELL LOCATION AND  | ACREAGE DEDICATION PLAT                     |      |
|----------------------------|--------------------|---------------------------------------------|------|
| API Number<br>30-025-43212 | Pool Code<br>97899 | Pool Name WC-025 G-06 S253206M; Bone Spring |      |
| Property Code 39881        | -                  | erty Name Well Nu                           |      |
| OGRID No.<br>217955        |                    | ator Name Elevat OUCTION, LLC 349           | 14.8 |

### Surface Location

| - | UL or lot No. | Section | Township | Range | Lot Idn | Feet from the | North/South line | Feet from the | East/West line | County |
|---|---------------|---------|----------|-------|---------|---------------|------------------|---------------|----------------|--------|
|   | N             | 29      | 24-5     | 32-E  |         | 210           | SOUTH            | 1780          | WEST           | LEA    |

### Bottom Hole Location If Different From Surface

| UL or lot No.   | Section | Township    | Range        | Lot ldn | Feet from the | North/South line | Feet from the | East/West line | County |
|-----------------|---------|-------------|--------------|---------|---------------|------------------|---------------|----------------|--------|
| [ C ]           | 29      | 24-S        | 32-E         |         | 50            | NORTH            | 1650          | WEST           | LEA    |
| Dedicated Acres | Joint o | r Infill Co | nallabilon ( | Code On | der No.       | -                |               | !- <u></u>     |        |
| 160             |         |             |              | İ       |               |                  |               |                |        |

NO ALLOWABLE WILL BE ASSIGNED TO THIS COMPLETION UNTIL ALL INTERESTS HAVE BEEN CONSOLIDATED OR A NON-STANDARD UNIT HAS BEEN APPROVED BY THE DIVISION