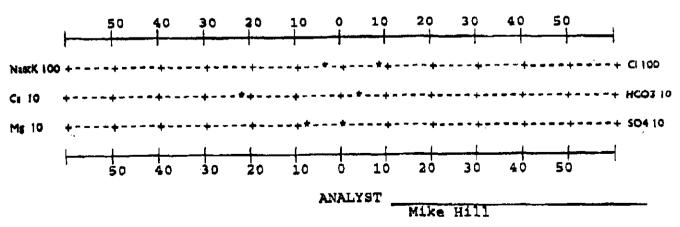

| SPECIFIC GRAVITY   |       | 0 0 70 °F | <b>PH</b> :      | 7.2      |       |     |
|--------------------|-------|-----------|------------------|----------|-------|-----|
| RESISTIVITY (CALC. | ) 1   | .115 OHMS |                  |          |       |     |
| IRON (FE++):       |       | PPM       | SULFATE:         |          |       | PPM |
| CALCIUM:           | 4350  | PPM       | TOTAL HARDNESS:  |          | 14660 |     |
| MAGNESIUM:         | 920   | PPM       | BICARBONATE:     |          | 1925  |     |
| CHLORIDE :         | 26208 | PPM       | SODIUM CHLORIDE  |          | 43112 |     |
| SODIUM+POTASS:     | 11086 | PPM       | TOT. DISSOLVED S | SOLIDS : | 54073 | PPM |
|                    | :     |           |                  | :        |       |     |

**REMARKS**:





from well file

## HALLIBURTON ENERGY SERVICES SWD-651

\_\_\_\_

30-005-62523

## WATER ANALYSIS

Devonian

Artesia, NM LAB

50

40

30

20

ANALYSIS #: ATO10037

|                                                                                       |              |                  |                                  | GENT               | ERAL I  | NFORMATI                                                             | ON                              |                     |                |                  |                                                |
|---------------------------------------------------------------------------------------|--------------|------------------|----------------------------------|--------------------|---------|-------------------------------------------