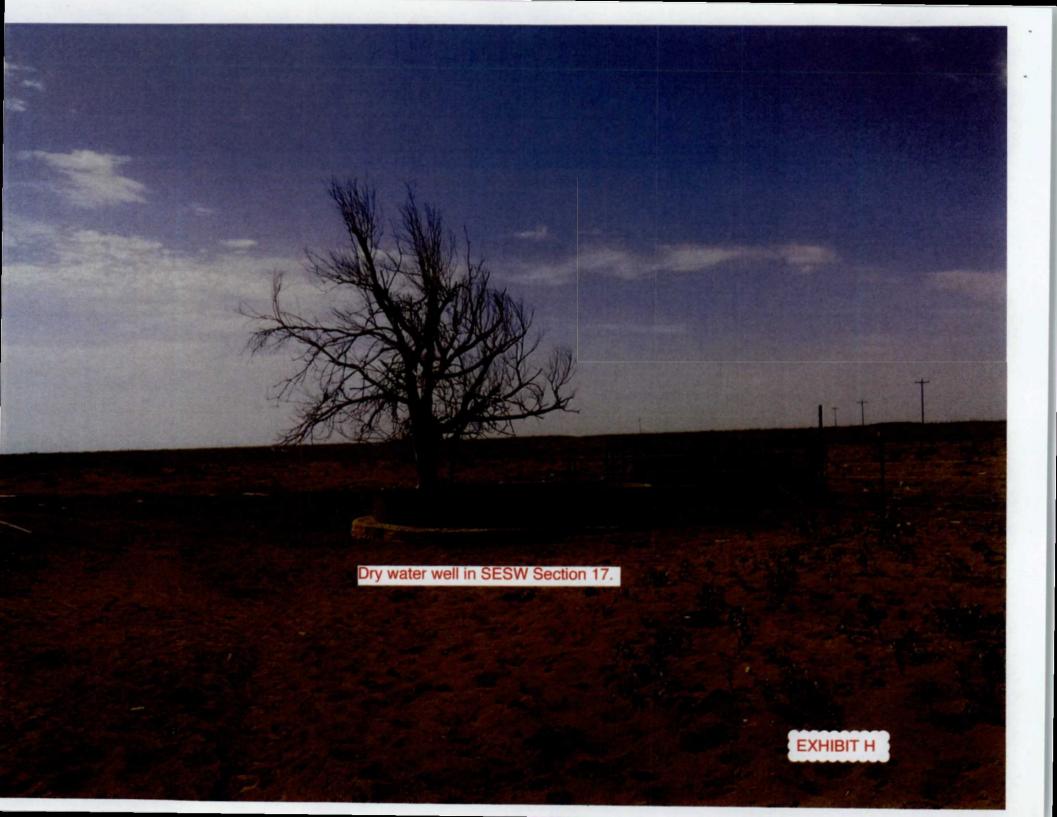

tal Dissolved Solid                              | s                      | 1010   | 20.0                         | 1000      | 0           | 101                              | 80       | 120            |          |                  |      |

Qualifiers:

- \* Value exceeds Maximum Contaminant Level.
- D Sample Diluted Due to Matrix
- H Holding times for preparation or analysis exceeded
- ND Not Detected at the Reporting Limit
- R RPD outside accepted recovery limits
- S % Recovery outside of range due to dilution or matrix
- B Analyte detected in the associated Method Blank
- E Value above quantitation range
- J Analyte detected below quantitation limits
- P Sample pH Not In Range
- RL Reporting Detection Limit
- W Sample container temperature is out of limit as specified

Page 5 of 5









August 23, 2016

New Mexico Oil Conservation Division 1220 South St. Francis Drive Santa Fe, New Mexico 87505

RE: Geologic Statement Kizer SWD #1 Section 17-Township 8 South-Range 34 East Roosevelt County, New Mexico

To whom it may concern:

Rockcliff Energy has reviewed all currently available geologic and engineering data related to the proposed well and no evidence for open faults or any other hydrological connection between the proposed deep Devonian injection zone, located at approximately 11,407' TVD (-7099 ss), and any underground sources of drinking water has been found.

Regards,

Namis Wallace

Nanis Wallace Geologic Advisor Rockcliff Energy LLC



#### AFFIDAVIT OF LEGAL PUBLICATION

LEGAL # 48638

Copy of Publication

STATE OF NEW MEXICO COUNTY OF ROOSEVELT:

The unders