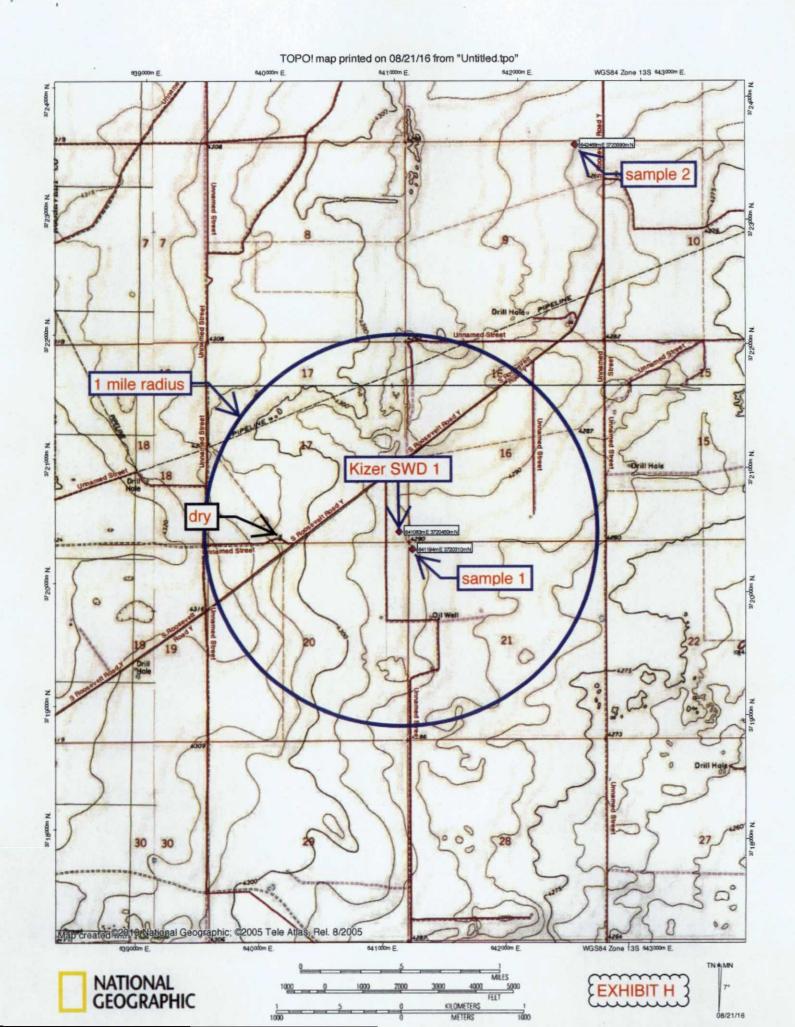

|                     |                                      |               |             |        |                     |    |
| Easting (X): 641                                                                                                      | 083           |                                       |                   | No      | orth    | ing  | ) (Y): | 372 | 20450               |                                      | Radius        | : 16100 me  | eters  |                     |    |

= 10.00 miles



The data is furnished by the NMOSE/ISC and is accepted by the recipient with the expressed understanding that the OSE/ISC make no warranties, expressed or implied, concerning the accuracy, completeness, reliability, usability, or suitability for any particular purpose of the data.



| Hall En    | vironmental Analy      | ysis Labora | ntory, In | c.   |                 |             | Analytical Report<br>Lab Order 1608362<br>Date Reported: 8/18/20 | 16                 |
|------------|------------------------|-------------|-----------|------|-----------------|-------------|------------------------------------------------------------------|--------------------|
| CLIENT:    | Permits West           |             |           | (    | <br>Client Samp | ole ID: Kiz | zer SWD 2                                                        |                    |
| Project:   | Rockcliff Kizer SWD 1  |             |           |      | Collection      | Date: 8/3   | /2016 11:15:00 AM                                                |                    |
| Lab ID:    | 1608362-001