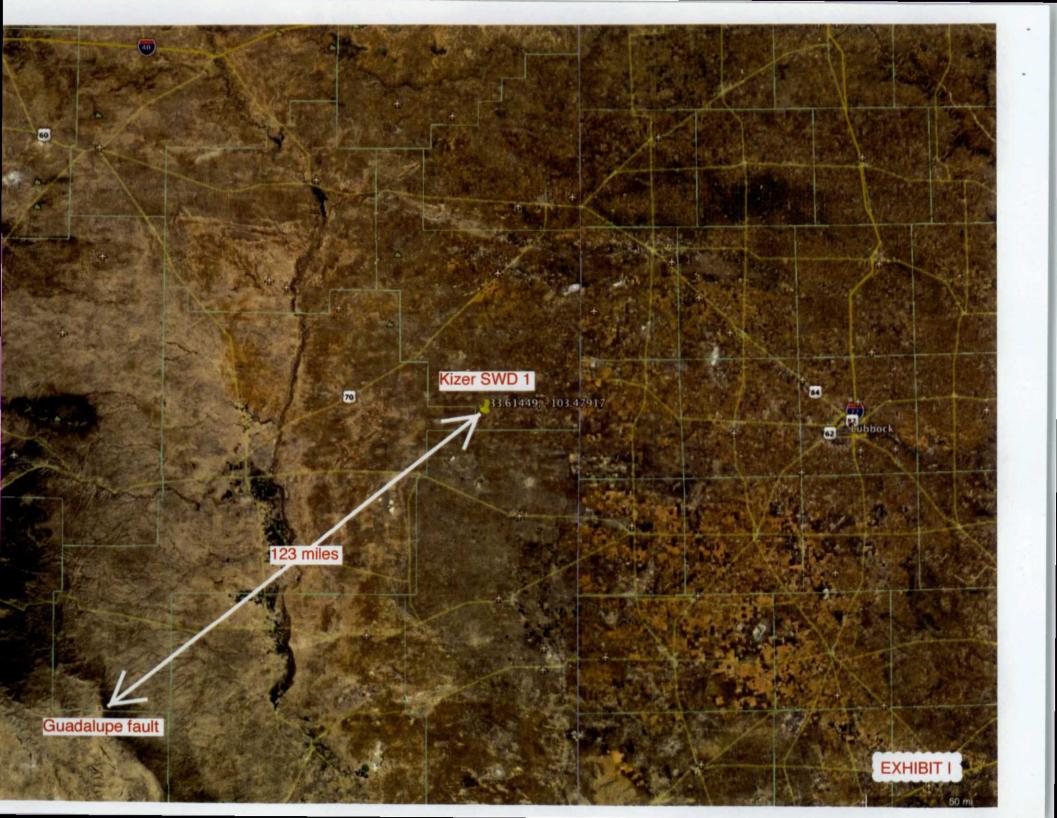

l Dissolved Solid                              | s                      | 1010   | 20.0                         | 1000      | 0           | 101                              | 80       | 120            |          |                  |      |

Qualifiers:

- \* Value exceeds Maximum Contaminant Level.
- D Sample Diluted Due to Matrix
- H Holding times for preparation or analysis exceeded
- ND Not Detected at the Reporting Limit
- R RPD outside accepted recovery limits
- S % Recovery outside of range due to dilution or matrix
- B Analyte detected in the associated Method Blank
- E Value above quantitation range
- J Analyte detected below quantitation limits
- P Sample pH Not In Range
- RL Reporting Detection Limit
- W Sample container temperature is out of limit as specified

Page 5 of 5









August 23, 2016

New Mexico Oil Conservation Division 1220 South St. Francis Drive Santa Fe, New Mexico 87505

RE: Geologic Statement Kizer SWD #1 Section 17-Township 8 South-Range 34 East Roosevelt County, New Mexico

To whom it may concern:

Rockcliff Energy has reviewed all currently available geologic and engineering data related to the proposed well and no evidence for open faults or any other hydrological connection between the proposed deep Devonian injection zone, located at approximately 11,407' TVD (-7099 ss), and any underground sources of drinking water has been found.

Regards,

Namis Wallace

Nanis Wallace Geologic Advisor Rockcliff Energy LLC



#### AFFIDAVIT OF LEGAL PUBLICATION

LEGAL # 48638

Copy of Publication

STATE OF NEW MEXICO COUNTY OF ROOSEVELT:

The undersig