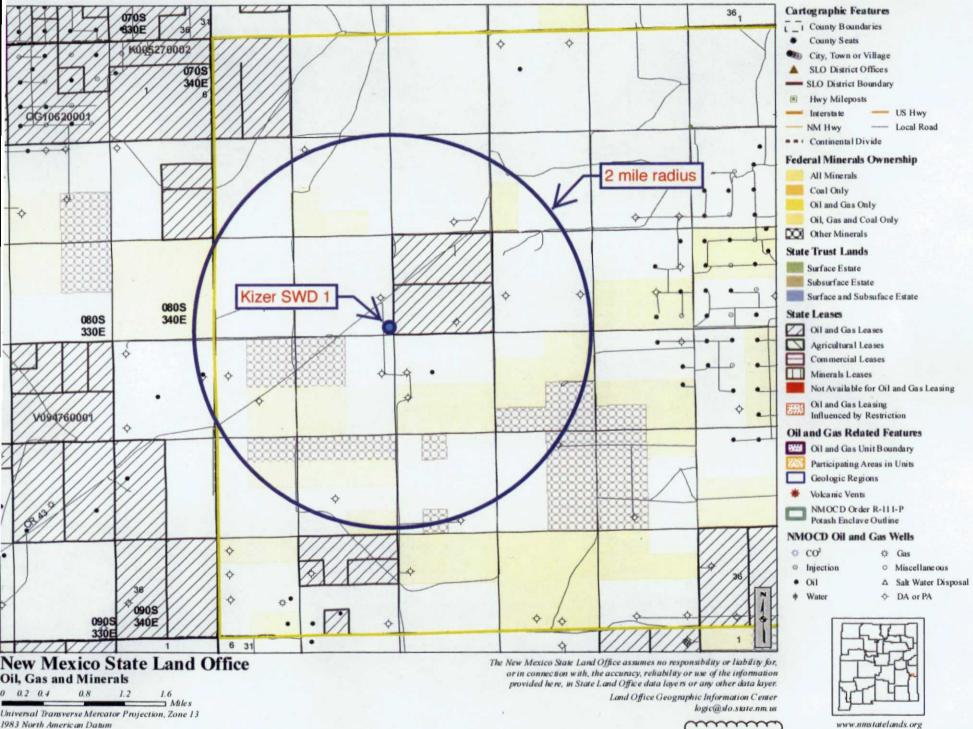

| i.ou i.da   | Feet from the | North/South line | Feet from the | East/West line | County    |
|   | Р             | 17          | 8 SOUTH     | 34 EAST, N.M.P.M      |             | 270'          | SOUTH            | 235           | EAST           | ROOSEVELT |
|   | "Dedicated A  | niot " Join | nt or latit | 14 Consolidation Code | 15 Order No |               |                  |               |                |           |
|   |               | 1           |             |                       |             |               |                  |               |                |           |

No allowable will be assigned to this completion until all interests have been consolidated or a non-standard unit has been approved by the division.









Created On:8/14/2016 3:48:36 PM



Created On:8/14/2016 3:49:48 PM

| To Pill Leby                                              | LABORATORY WA                                                                          | ATER ANALYSIS No. 10-522-40<br>dres water Dolg 11-22-48                                                                                                                                                                                                                                                                                                               |
|-----------------------------------------------------------|----------------------------------------------------------------------------------------|--------------------------------------------------------------------------------------------------------