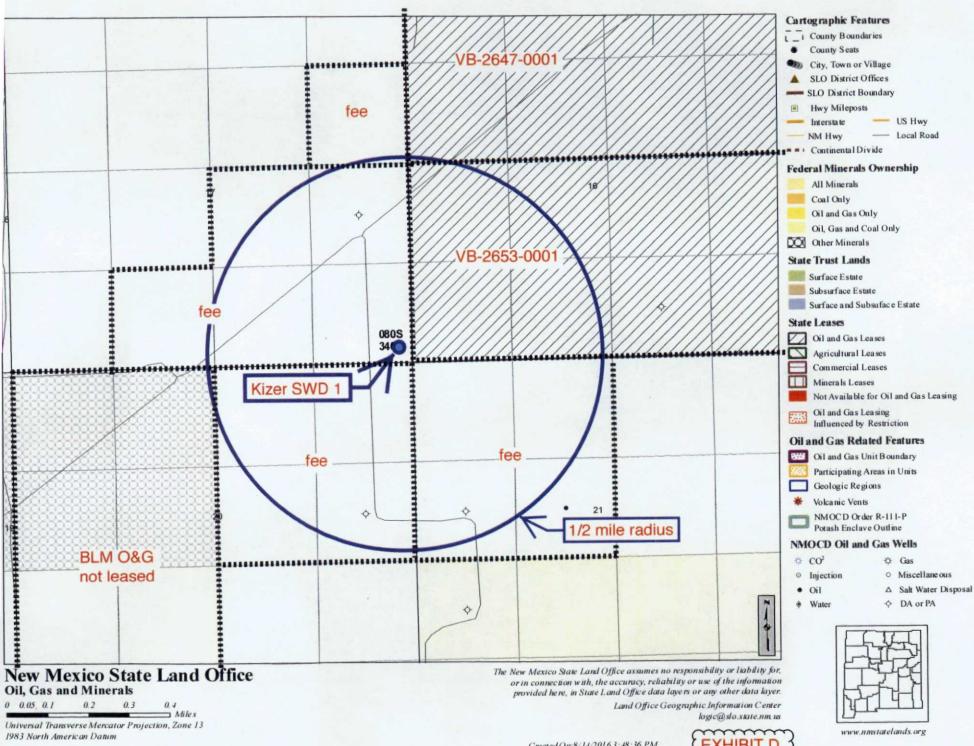

| Towaship    | Range                 | i.ou i.da   | Feet from the | North/South line | Feet from the | East/West line | County    |
|   | Р             | 17          | 8 SOUTH     | 34 EAST, N.M.P.M      |             | 270'          | SOUTH            | 235           | EAST           | ROOSEVELT |
|   | "Dedicated A  | niot " Join | nt or latit | 14 Consolidation Code | 15 Order No |               |                  |               |                |           |
|   |               | 1           |             |                       |             |               |                  |               |                |           |

No allowable will be assigned to this completion until all interests have been consolidated or a non-standard unit has been approved by the division.









Created On:8/14/2016 3:48:36 PM



Created On:8/14/2016 3:49:48 PM

| To Pill Leby                                              | LABORATORY WA                                                                          | ATER ANALYSIS No. 10-522-40<br>dres water Dolg 11-22-48                                                                                                                                                                                                                                                                                                               |
|-----------------------------------------------------------|----------------------------------------------------------------------------------------|---------------------------------------------------------------------