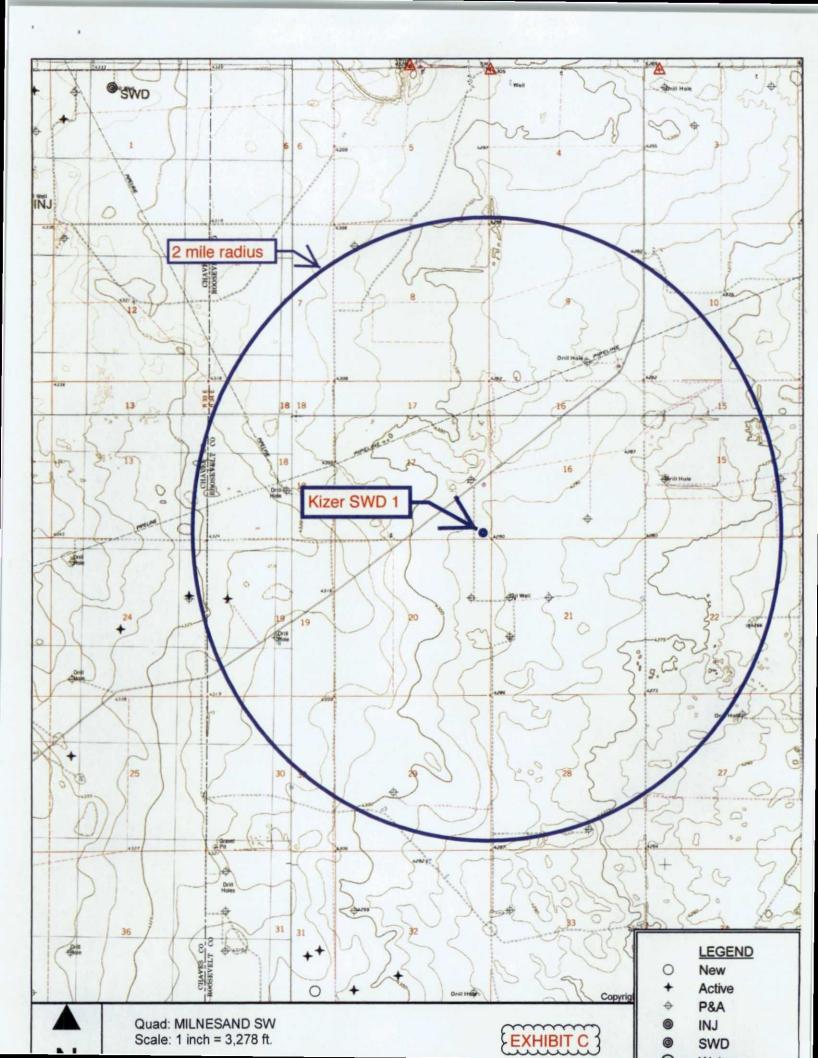

n     | Towaship    | Range                 | i.ou i.da   | Feet from the | North/South line | Feet from the | East/West line | County    |
|   | Р             | 17          | 8 SOUTH     | 34 EAST, N.M.P.M      |             | 270'          | SOUTH            | 235           | EAST           | ROOSEVELT |
|   | "Dedicated A  | niot " Join | nt or latit | 14 Consolidation Code | 15 Order No |               |                  |               |                |           |
|   |               | 1           |             |                       |             |               |                  |               |                |           |

No allowable will be assigned to this completion until all interests have been consolidated or a non-standard unit has been approved by the division.









Created On:8/14/2016 3:48:36 PM



Created On:8/14/2016 3:49:48 PM

| To Pill Leby                                              | LABORATORY WA                                                                          | ATER ANALYSIS No. 10-522-40<br>dres water Dolg 11-22-48                                                                                                                                                                                                                                                                                                               |
|-----------------------------------------------------------|----------------------------------------------------------------------------------------|-------------------------------------------------------------------