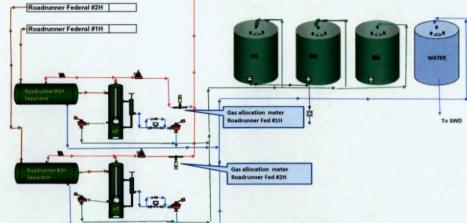

### (E) ADDITIONAL INFORMATION (for all application types) Please attach sheets with the following information

(1) A schematic diagram of facility, including legal location.

(2) A plat with lease boundaries showing all well and facility locations. Include lease numbers if Federal or State lands are involved.