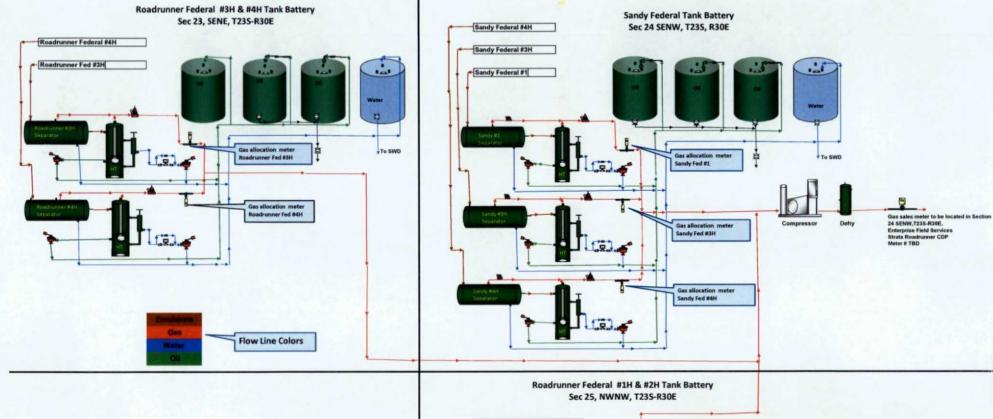

### (E) ADDITIONAL INFORMATION (for all application types) Please attach sheets with the following information

(1) A schematic diagram of facility, including legal location.

(2) A plat with lease boundaries showing all well and facility locations. Include lease numbers if Federal or State lands are involved.