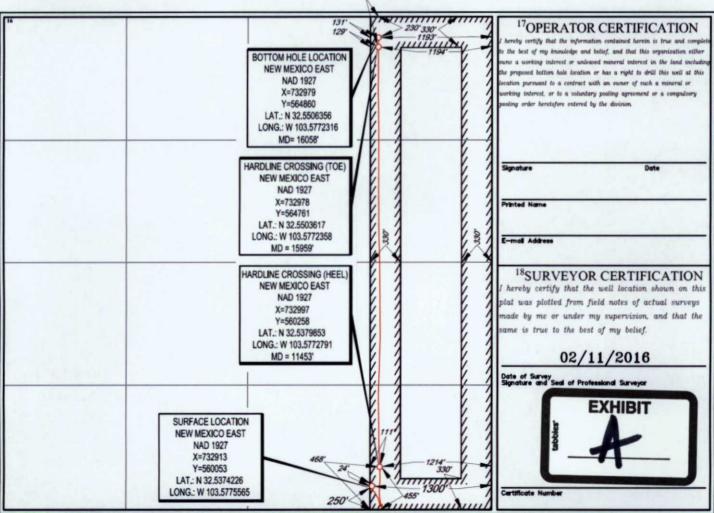

Exhibit A is an as-drilled plat for the Della 29 Fed Com No. 602H Well which shows that the completed interval encroaches on the spacing and proration unit to the Northwest and West.

**Exhibit B** is a land plat for Sections 29 and the surrounding sections that shows the **Della 29 Fed Com No. 602H Well** in relation to adjoining units and existing wells.

Dear Mr. Catanach:

EOG Resources, Inc. (OGRID No. 7377) seeks administrative approval of an unorthodox well location for its **Della 29 Fed Com No. 602H Well** to be completed within the Lea; Bone Spring (South) Pool (Pool Code 37580) underlying Section 29, Township 20 South, Range 34 East, N.M.P.M., Lea County, New Mexico. This well was drilled from a surface location 250 feet from the South line and 1,300 feet from the East line (Unit P) of Section 29. The upper most perforation is located 455 feet from South line and 1,214 feet from the East line (Unit P) and the lower most perforation will be 330 feet from the North line and 1,194 feet from the East line (Unit A) of Section 29. Since this acreage is governed by the Division's statewide rules which provides for wells to be located no closer than 330 feet to the outer boundary of the spacing unit, the completed interval for this well will be unorthodox because it is closer than 330 feet to the northwestern and western boundaries of the project area. Approval of the unorthodox completed interval will allow for efficient spacing of horizontal wells and thereby prevent waste.