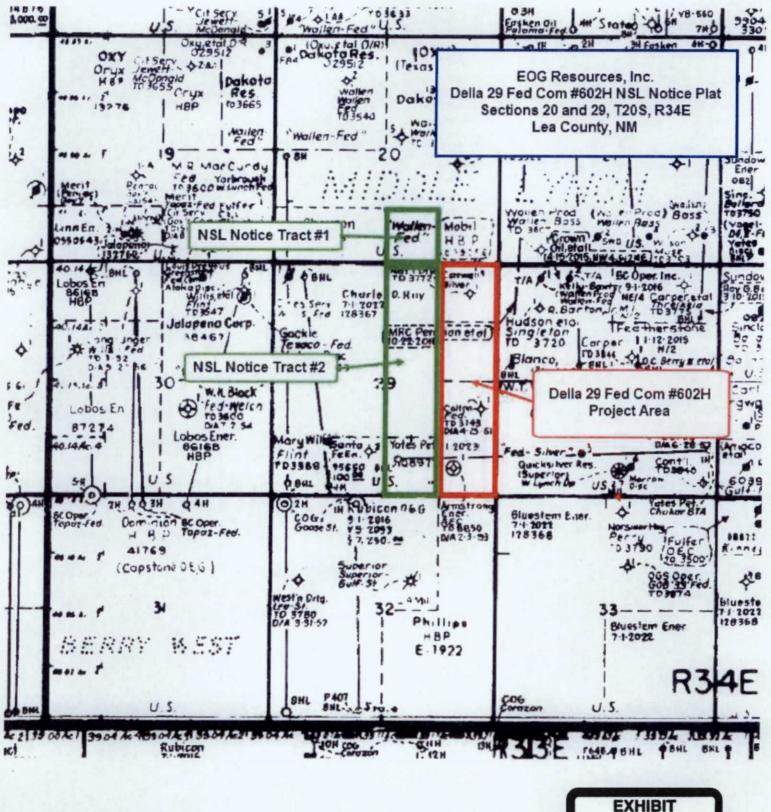

Exhibit A is an as-drilled plat for the Della 29 Fed Com No. 602H Well which shows that the completed interval encroaches on the spacing and proration unit to the Northwest and West.

**Exhibit B** is a land plat for Sections 29 and the surrounding sections that shows the **Della 29 Fed Com No. 602H Well** in relation to adjoining units and existing wells.