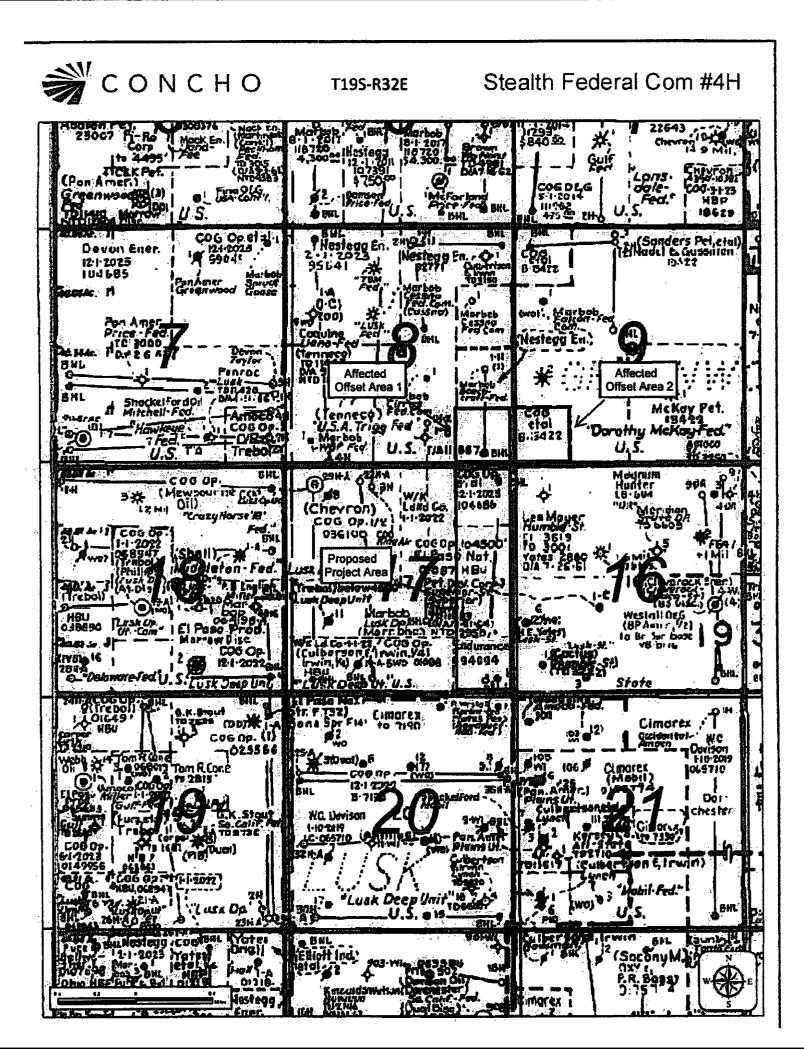

The affected offset tracts are the SE/4SE/4 of Sec. 8-T19S-R32E (Tract 1), and the SW/4SW/4 of Sec. 9-T19S-R32E (Tract 2). COG Operating, LLC, is the operator of Tract 1. There is no designated operator for Tract 2. A notice letter of this application has been sent by certified mail this date to the working interest owners under Tract 1 and the lessee of record under Tract 2. The notice letter advises that should they have an objection to COG's application, they must file a written objection with the Division within twenty (20) days from the date the Division receives this application.