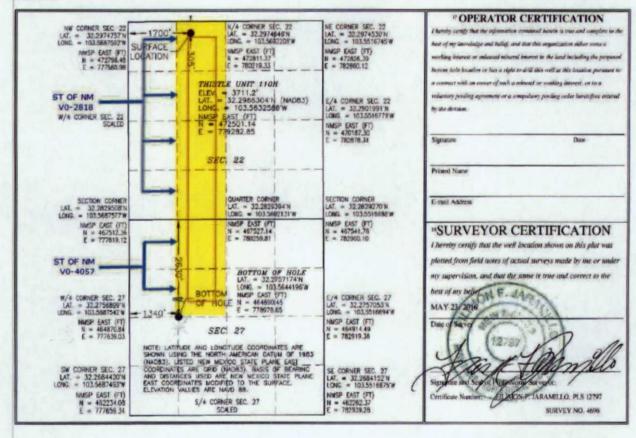

#### Gentlemen:

Devon Energy Production Company, L.P. ("Devon") plans to drill the referenced horizontal well to an approximate total vertical depth of 9,730' and an approximate total measured depth of 17,250' in order to test the Bone Spring formation. As reflected on the attached C-102, the well has been permitted at a surface location of 305' FNL & 1,700'FWL Section 22-T23S-R33E with a permitted bottom hole location of 2,630' FNL & 1,340' FWL of Section 27-T23S-R33E. The projected upper perf is expected to be approximately 330' FNL & 1,396' FWL Section 22-T23S-R33E and the projected lower perf is expected to be approximately 2,630' FNL & 1,340' FWL Section 27-T23S-R33E. The reason behind permitting this well at an unorthodox location is to maximize recovery.

■ AMENDED REPORT

WELL LOCATION AND ACREAGE DEDICATION PLAT

| API Number      |               |                  |                                       | <sup>2</sup> Pool Code | e                  | <sup>1</sup> Pool Name    |                    |                        |        |  |
|-----------------|---------------|------------------|---------------------------------------|------------------------|--------------------|---------------------------|--------------------|------------------------|--------|--|
| 'Property C     | Code          |                  |                                       | * Well Number<br>110H  |                    |                           |                    |                        |        |  |
| 'OGRID N        | io.           |                  | DEVON ENERGY PRODUCTION COMPANY, L.P. |                        |                    |                           |                    |                        |        |  |
|                 |               |                  |                                       |                        | * Surface          | Location                  |                    |                        |        |  |
| UL or lot no.   | Section<br>22 | Township<br>23 S | Range<br>33 E                         | Lot Idn                | Feet from the 305  | North/South line<br>NORTH | Feet from the 1700 | East/West line<br>WEST | County |  |
| 3 600           |               |                  | " Bo                                  | ttom Hol               | e Location It      | Different Fro             | m Surface          |                        |        |  |
| UL or lot no.   | Section<br>27 | Township<br>23 S | Range<br>33 E                         | Lot Idn                | Feet from the 2630 | North/South line<br>NORTH | Feet from the 1340 | East/West line<br>WEST | County |  |
| Dedicated Acres | 13 Joint o    | r Infill C       | onsolidation                          | Code 15 Or             | der No.            |                           |                    |                        |        |  |