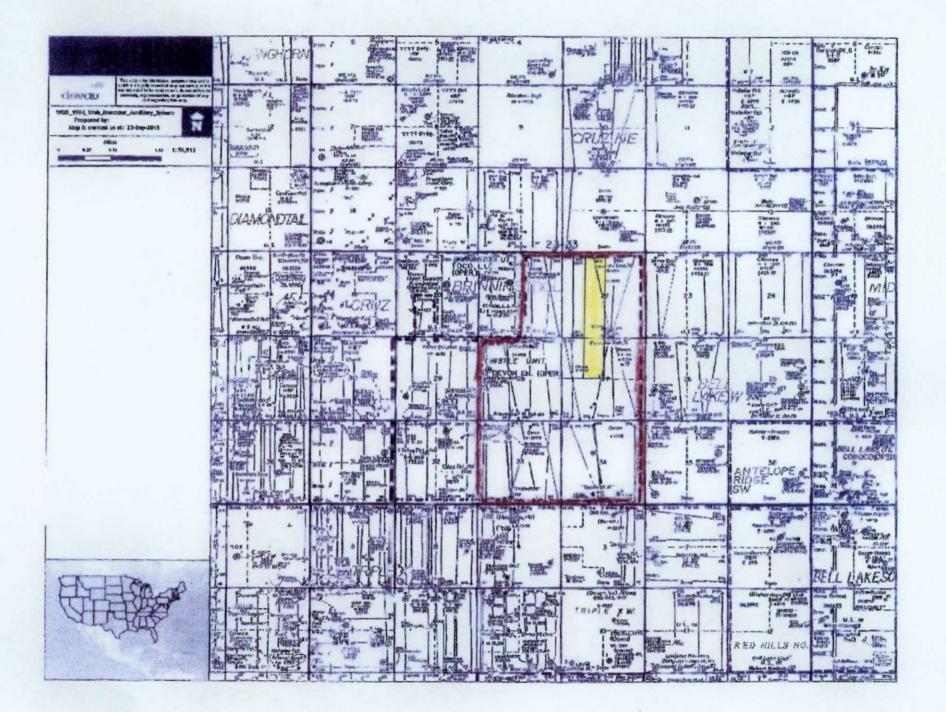

Please note the well is located within the boundary of the Thistle Unit in which Devon is the operator. Enclosed for your convenience is a plat showing the Thistle Unit boundary. Devon is also operator of the wells in Section 15-T23S-R33E and owns 100% of the working interest in Section 15-T23S-R33E.