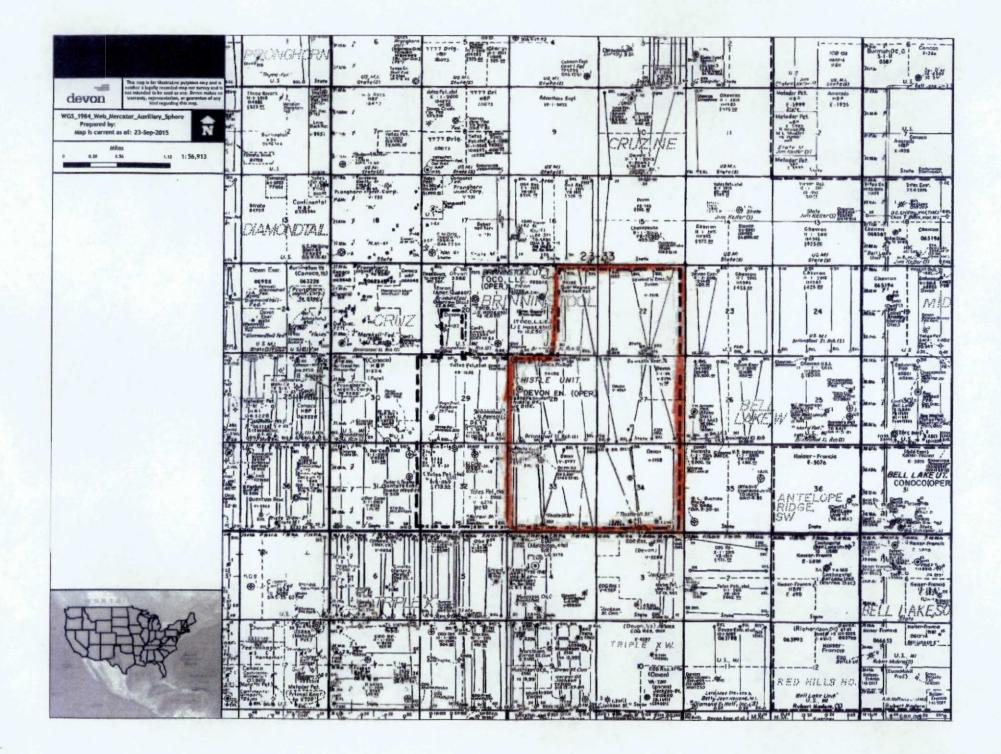

Please note the well is located within the boundary of the Thistle Unit in which Devon is the operator. Enclosed for your convenience is a plat showing the Thistle Unit boundary. Devon is also operator of the wells in Section 15-T23S-R33E and owns 100% of the working interest in Section 15-T23S-R33E.