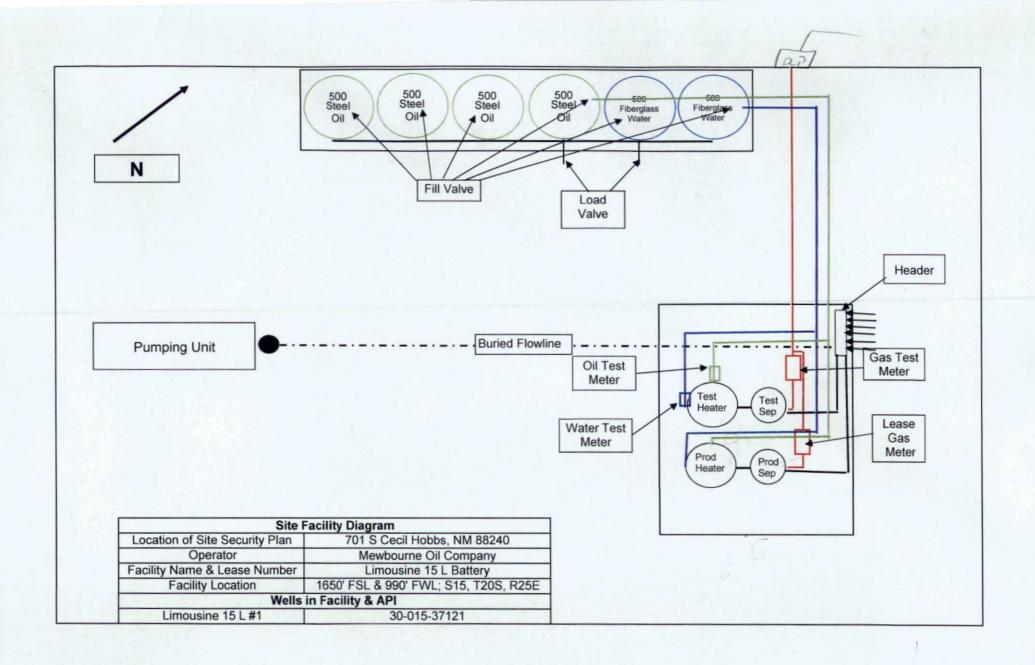

### Limousine 15 L Battery Surface Commingle

Commingling procedure for the Limousine 15 L Battery:

Mewbourne Oil Company is requesting approval for a Surface Commingle.

| Well Name           | <u>Location</u>                              | <u>API#</u>  | <u>Pool</u>                                     | Oil<br>Gravity | Calculated Commingled Oil Gravity | BTU      | Calculated<br>Commingled<br>BTU | <u>Volumes</u> |
|---------------------|----------------------------------------------|--------------|-------------------------------------------------|----------------|-----------------------------------|----------|---------------------------------|----------------|
| Limousine 15 L #1   | 1650' FSL & 990'<br>FWL; \$15, T20S,<br>R25E | 30-015-37121 | N. Seven Rivers;<br>Glorieta-Yeso<br>Code 97565 | 36             |                                   | 1315     |                                 | 5 MCF          |
| Limousine 15 ML #1H | 245' FNL & 370'<br>FWL; S22, T20S,<br>R25E   | 30-015-38472 | N. Seven Rivers;<br>Glorieta-Yeso<br>Code 97565 | 35             |                                   | 1364     |                                 | 2 MCF          |
| Limousine 15 K #1   | 2210' FSL & 1650'<br>FWL, S15,T20S,<br>R25E  | 30-015-36941 | N. Seven Rivers;<br>Glorieta-Yeso<br>Code 97565 | 34             | رد                                | 1381     |                                 | 8 MCF          |
| Limousine 15 M #1   | 900' FSL & 600'<br>FWL; S15, T20S,<br>R25E   | 30-015-37301 | N. 7 K<br>Cemetery Yeso<br>Code 11795           | 36             | 796 S(E-P)<br>35                  | 1352     | 1355                            | 10 MCF         |
| Limousine 15 N #1   | 990' FSL & 1650'<br>FWL; S15, T20S,<br>R25E  | 30-015-36942 | N. Seven Rivers;<br>Glorieta-Yeso<br>Code 97565 | 33             |                                   | 1346     |                                 | 4 MCF          |
| Quick Draw 15 I#1   | 1650' FSL & 330'<br>FEL; S15, T20S,<br>R25E  | 30-015-36532 | N. Seven Rivers;<br>Glorieta-Yeso<br>Code 97565 | 33             |                                   | 1368     |                                 | 1 MCF          |
| Quick Draw 15 J#1   | 1650' FSL & 1650'<br>FEL; S15, T20S,<br>R25E | 30-015-36531 | Cemeter Yeso<br>Code 11795                      | 34             | ion, clayes                       | 0 (ET) e | umitt-                          | 1 MCF          |

#### Oil & Gas metering:

Oil, gas, and water volumes from each well producing to this battery will be determined by using meter equipment on each separator (all wells measured separately daily). Production will be allocated on a daily basis based on each wells meter volumes for oil, water, & gas.