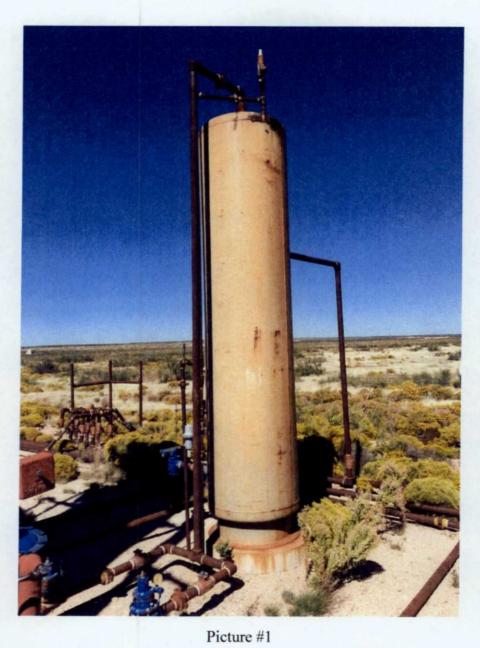

Please find enclosed the following for the application to surface commingle production from 7 Fee Leases located in Section 15, T20S, R25E Eddy County, NM.

- Form C107B
- Site diagram of production facility with pictures
- Explanation of testing procedure
- Form C-102 for leases
- Map showing entire section and corresponding leases
- Administrative Application Checklist
- List of all involved parties
- Copy of letter that was sent certified mail to all involved parties informing them of proposed surface commingle.

### Limousine 15 L Battery Surface Commingle

Commingling procedure for the Limousine 15 L Battery:

Mewbourne Oil Company is requesting approval for a Surface Commingle.

| Well Name           | <u>Location</u>                              | <u>API#</u>  | <u>Pool</u>                                     | Oil<br>Gravity | Calculated Commingled Oil Gravity | BTU      | Calculated<br>Commingled<br>BTU | <u>Volumes</u> |
|---------------------|----------------------------------------------|--------------|-------------------------------------------------|----------------|-----------------------------------|----------|---------------------------------|----------------|
| Limousine 15 L #1   | 1650' FSL & 990'<br>FWL; \$15, T20S,<br>R25E | 30-015-37121 | N. Seven Rivers;<br>Glorieta-Yeso<br>Code 97565 | 36             |                                   | 1315     |                                 | 5 MCF          |
| Limousine 15 ML #1H | 245' FNL & 370'<br>FWL; S22, T20S,<br>R25E   | 30-015-38472 | N. Seven Rivers;<br>Glorieta-Yeso<br>Code 97565 | 35             |                                   | 1364     |                                 | 2 MCF          |
| Limousine 15 K #1   | 2210' FSL & 1650'<br>FWL, S15,T20S,<br>R25E  | 30-015-36941 | N. Seven Rivers;<br>Glorieta-Yeso<br>Code 97565 | 34             | رد                                | 1381     |                                 | 8 MCF          |
| Limousine 15 M #1   | 900' FSL & 600'<br>FWL; S15, T20S,<br>R25E   | 30-015-37301 | N. 7 K<br>Cemetery Yeso<br>Code 11795           | 36             | 796 S(E-P)<br>35                  | 1352     | 1355                            | 10 MCF         |
| Limousine 15 N #1   | 990' FSL & 1650'<br>FWL; S15, T20S,<br>R25E  | 30-015-36942 | N. Seven Rivers;<br>Glorieta-Yeso<br>Code 97565 | 33             |                                   | 1346     |                                 | 4 MCF          |
| Quick Draw 15 I#1   | 1650' FSL & 330'<br>FEL; S15, T20S,<br>R25E  | 30-015-36532 | N. Seven Rivers;<br>Glorieta-Yeso<br>Code 97565 | 33             |                                   | 1368     |                                 | 1 MCF          |
| Quick Draw 15 J#1   | 1650' FSL & 1650'<br>FEL; S15, T20S,<br>R25E | 30-015-36531 | Cemeter Yeso<br>Code 11795                      | 34             | ion, clayes                       | 0 (ET) e | umitt-                          | 1 MCF          |