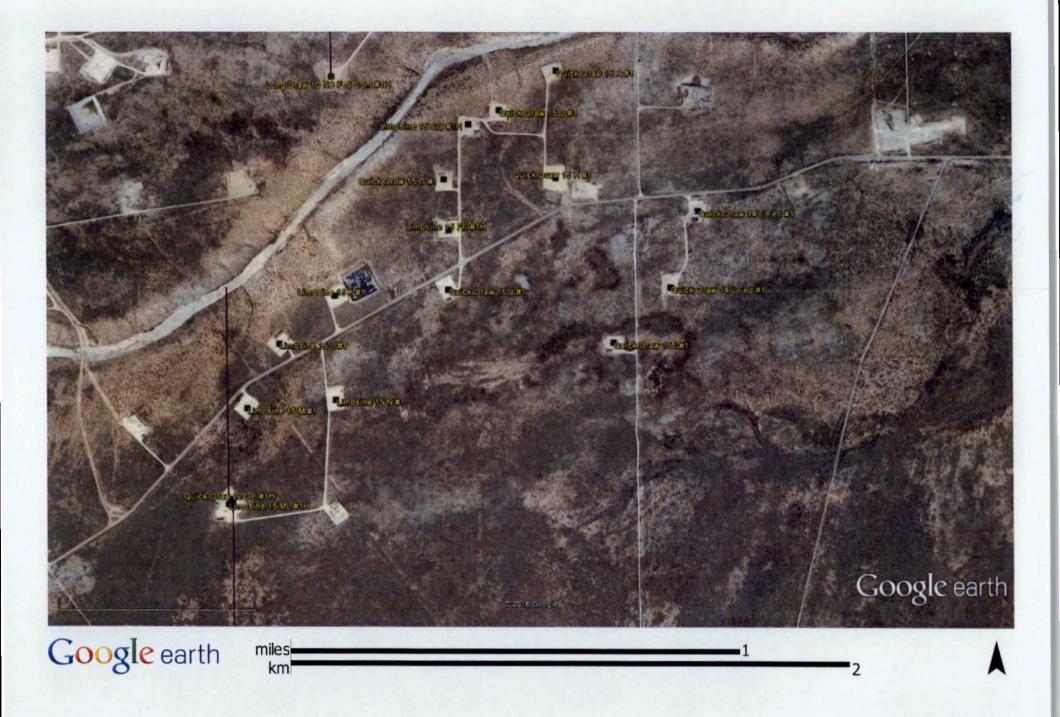

Mewbourne Oil Company is requesting permission to surface commingle production of: Limousine 15 L #1 (API # 30-015-37121), Limousine 15 M #1 (API # 30-015-37301), Limousine 15 ML #1H (API # 30-015-38472), Limousine 15 K #1, Limousine 15 N #1 (API # 30-015-36942), Quick Draw 15 I #1 (API # 30-015-36532), & Quick Draw 15 J #1 (API # 30-015-36531). The production of these wells would be sent to the Limousine 15 L Battery, which already has the proper testing equipment on site. In consolidating the wells, we are able to extend the reserves for all these wells by lowering the expenses of equipment repair and replacement.

Please find enclosed the following for the application to surface commingle production from 7 Fee Leases located in Section 15, T20S, R25E Eddy County, NM.

- Form C107B
- Site diagram of production facility with pictures
- Explanation of testing procedure
- Form C-102 for leases
- Map showing entire section and corresponding leases
- Administrative Application Checklist
- List of all involved parties
- Copy of letter that was sent certified mail to all involved parties informing them of proposed surface commingle.

### Limousine 15 L Battery Surface Commingle

Commingling procedure for the Limousine 15 L Battery:

Mewbourne Oil Company is requesting approval for a Surface Commingle.

| Well Name           | <u>Location</u>                              | <u>API#</u>  | <u>Pool</u>                                     | Oil<br>Gravity | Calculated Commingled Oil Gravity | BTU      | Calculated<br>Commingled<br>BTU | <u>Volumes</u> |
|---------------------|----------------------------------------------|--------------|-------------------------------------------------|----------------|-----------------------------------|----------|---------------------------------|----------------|
| Limousine 15 L #1   | 1650' FSL & 990'<br>FWL; \$15, T20S,<br>R25E | 30-015-37121 | N. Seven Rivers;<br>Glorieta-Yeso<br>Code 97565 | 36             |                                   | 1315     |                                 | 5 MCF          |
| Limousine 15 ML #1H | 245' FNL & 370'<br>FWL; S22, T20S,<br>R25E   | 30-015-38472 | N. Seven Rivers;<br>Glorieta-Yeso<br>Code 97565 | 35             |                                   | 1364     |                                 | 2 MCF          |
| Limousine 15 K #1   | 2210' FSL & 1650'<br>FWL, S15,T20S,<br>R25E  | 30-015-36941 | N. Seven Rivers;<br>Glorieta-Yeso<br>Code 97565 | 34             | رد                                | 1381     |                                 | 8 MCF          |
| Limousine 15 M #1   | 900' FSL & 600'<br>FWL; S15, T20S,<br>R25E   | 30-015-37301 | N. 7 K<br>Cemetery Yeso<br>Code 11795           | 36             | 796 S(E-P)<br>35                  | 1352     | 1355                            | 10 MCF         |
| Limousine 15 N #1   | 990' FSL & 1650'<br>FWL; S15, T20S,<br>R25E  | 30-015-36942 | N. Seven Rivers;<br>Glorieta-Yeso<br>Code 97565 | 33             |                                   | 1346     |                                 | 4 MCF          |
| Quick Draw 15 I#1   | 1650' FSL & 330'<br>FEL; S15, T20S,<br>R25E  | 30-015-36532 | N. Seven Rivers;<br>Glorieta-Yeso<br>Code 97565 | 33             |                                   | 1368     |                                 | 1 MCF          |
| Quick Draw 15 J#1   | 1650' FSL & 1650'<br>FEL; S15, T20S,<br>R25E | 30-015-36531 | Cemeter Yeso<br>Code 11795                      | 34             | ion, clayes                       | 0 (ET) e | umitt-                          | 1 MCF          |