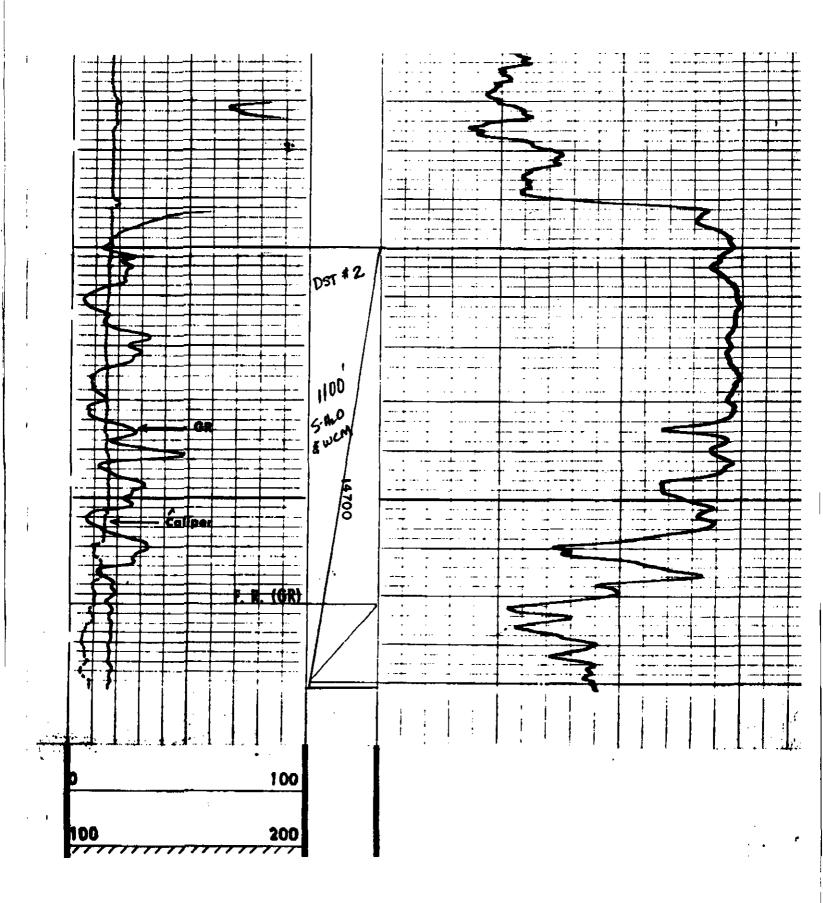

N: Michael A. McMillan 1220 South St. Francis Dr. Santa Fe, NM 87505

RE: Grama Ridge Disposal, LLC C-108 Ojo Chiso SWD #1 API 30-025-24459

Mr. McMillan:

I am in receipt of your letter requesting additional information on the above listed well. Please find the return receipts (green cards) for the certified mailings within.

Also, a new schematic showing only the Devonian formation, with casing running into the upper most portion.

When the well is approved and work begins, we will run a DST on the Devonian formation and file results of test with the District as requested.

We appreciate your continued help and please call if you need anything further.

Thanks,

Eddie W. Seay, Agent Eddie Seay Consulting

601 W. Illinois

Hobbs, NM 88242

575-392-2236

seay04@leaco.net

cc: Grama Ridge



## Rena Seay

From:

"McMillan, Michael, EMNRD" < Michael.McMillan@state.nm.us>

To:

\*Rena Seay" <seay04@leaco.net>

Cc:

"Jones, William V, EMNRD" < William V.Jones@state.nm.us>; "Goetze, Phillip, EMNRD"

<Phillip.Goetze@state.nm.us>

Sent:

Thursday, October 27, 2016 2:42 PM

Subject:

RE: Grama Ridge Disposal LLC Ojo Chiso SWD Well No. 1

Eddie:

Look at the repeat section of the porosity log-it shows a DST. The OCD will require that you examine the results of the DST before the application is approved.

Mike

From: McMillan, Michael, EMNRD

Sent: Thursday, October 20, 2016 3:42 PM

To: 'Rena Seay' <seay04@leaco.net>

Cc: Jones, William V, EMNRD < William V. Jones@state.nm.us>; Goetze, Phillip, EMNRD

<Phillip.Goetze@state.nm.us>

Subject: Grama Ridge Disposal LLC Ojo Chiso SWD Well