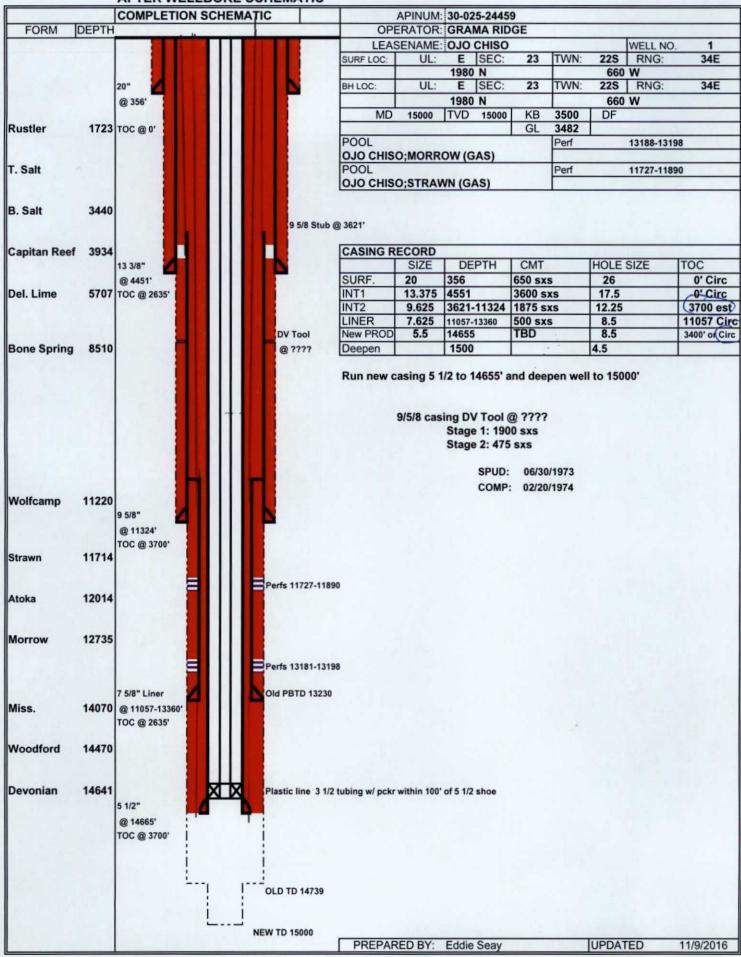

ian, Woodford and Devonian which consists of Dolomite and Carbonate. The Mississippian and Devonian were tested when drilled, not productive. (See attached for closest production)

The fresh water formation in the area is the Alluvium which ranges in thickness from 60' to 70' and the Santa Rosa between 400-600'. One well was found in the AOR in Section 23, WW CP00598, analytical attached. CP00704 in Section 22 was P & A.

- IX. ACID AS NEEDED.
- X. PREVIOUSLY SUBMITTED TO OCD.
- XL ATTACHED.
- XII. I, Eddie W. Seay, have examined all available geologic and engineering data and find no evidence of open faults or any other hydrologic connection between the disposal zones and any underground source of drinking water pertaining to this well.
- XIII. ATTACHED.



#### AFTER WELLBORE SCHEMATIC



BARNETT PEARL;Barnett, North (GAS) GAS

18 miles north
Sec 26, T19S, R35E

MISSISSIPPIAN LIME VACUUM;MISSISSIPPIAN, SOUTH
24 miles north
Sec 26, T18S, R35E

DEVONIAN BELL LAKE:DEVONIAN, NE (GAS) GAS

2 1/2 miles southwest

TOTAL (T)

2016 CCT 27 P 2 01

NMOCD Engineering ATTN: Michael A. McMillan 1220 South St. Francis Dr. Santa Fe, NM 87505

RE: Grama Ridge Disposal, LLC C-108 Ojo Chiso SWD #1 API 30-025-24459

Mr. McMillan:

I am in receipt of your letter requesting additional information on the above listed well. Please find the return receipts (green cards) for the certified mailings within.

Also, a new schematic showing only the Devonian formation, with casing running into the upper most portion.

When the well is approved and work begins, we will run a DST on the Devonian formatio