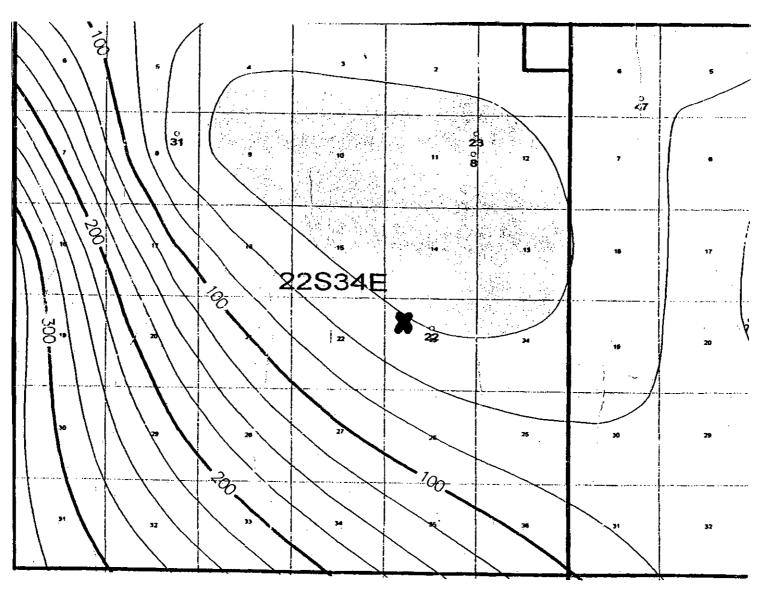

### **APPLICATION FOR AUTHORIZATION TO INJECT**

| $\bigcirc$   | PURPOSE: Secondary Recovery Pressure Maintenance X Disposal Storage Application qualifies for administrative approval? Yes No                                                                                                                                                                                                                                                                                                                                                                                                                                                                                                                                   |
|--------------|-----------------------------------------------------------------------------------------------------------------------------------------------------------------------------------------------------------------------------------------------------------------------------------------------------------------------------------------------------------------------------------------------------------------------------------------------------------------------------------------------------------------------------------------------------------------------------------------------------------------------------------------------------------------|
| II.          | OPERATOR: Grama Ridge Disposal, LLC                                                                                                                                                                                                                                                                                                                                                                                                                                                                                                                                                                                                                             |
|              | ADDRESS: <u>Box 1105 Eunice, NM 88231</u>                                                                                                                                                                                                                                                                                                                                                                                                                                                                                                                                                                                                                       |
|              | CONTACT PARTY: Tommy Pearson PHONE: 575-370-3162                                                                                                                                                                                                                                                                                                                                                                                                                                                                                                                                                                                                                |
| Ш.           | WELL DATA: Complete the data required on the reverse side of this form for each well proposed for injection.  Additional sheets may be attached if necessary.                                                                                                                                                                                                                                                                                                                                                                                                                                                                                                   |
| IV.          | Is this an expansion of an existing project? Yes X No  If yes, give the Division order number authorizing the project:                                                                                                                                                                                                                                                                                                                                                                                                                                                                                                                                          |
| V.           | Attach a map that identifies all wells and leases within two miles of any proposed injection well with a one-half mile radius circle drawn around each proposed injection well. This circle identifies the well's area of review.                                                                                                                                                                                                                                                                                                                                                                                                                               |
| VI.          | Attach a tabulation of data on all wells of public record within the area of review which penetrate the proposed injection zone. Such data shall include a description of each well's type, construction, date drilled, location, depth, record of completion, and a schematic of any plugged well illustrating all plugging detail.                                                                                                                                                                                                                                                                                                                            |
| VII.         | Attach data on the proposed operation, including:                                                                                                                                                                                                                                                                                                                                                                                                                                                                                                                                                                                                               |
|              | <ol> <li>Proposed average and maximum daily rate and volume of fluids to be injected;</li> <li>Whether the system is open or closed;</li> <li>Proposed average and maximum injection pressure;</li> <li>Sources and an appropriate analysis of injection fluid and compatibility with the receiving formation if other than reinjected produced water; and,</li> <li>If injection is for disposal purposes into a zone not productive of oil or gas at or within one mile of the proposed well, attach a chemical analysis of the disposal zone formation water (may be measured or inferred from existing literature, studies, nearby wells, etc.).</li> </ol> |
| *VIII.       | Attach appropriate geologic data on the injection zone including appropriate lithologic detail, geologic name, thickness, and depth. Give the geologic name, and depth to bottom of all underground sources of drinking water (aquifers containing waters with total dissolved solids concentrations of 10,000 mg/l or less) overlying the proposed injection zone as well as any such sources known to be immediately underlying the injection interval.                                                                                                                                                                                                       |
| IX.          | Describe the proposed stimulation program, if any.                                                                                                                                                                                                                                                                                                                                                                                                                                                                                                                                                                                                              |
| *X.          | Attach appropriate logging and test data on the well. (If well logs have been filed with the Division, they need not be resubmitted).                                                                                                                                                                                                                                                                                                                                                                                                                                                                                                                           |
| <b>*XI</b> . | Attach a chemical analysis of fresh water from two or more fresh water wells (if available and producing) within one mile of any injection or disposal well showing location of wells and dates samples were taken.                                                                                                                                                                                                                                                                                                                                                                                                                                             |
| XII.         | Applicants for disposal wells must make an affirmative statement that they have examined available geologic and engineering data and find no evidence of open faults or any other hydrologic connection between the disposal zone and any underground sources of drinking water.                                                                                                                                                                                                                                                                                                                                                                                |
| XIII.        | Applicants must complete the "Proof of Notice" section on the reverse side of this form.                                                                                                                                                                                                                                                                                                                                                                                                                                                                                                                                                                        |
| XIV.         | Certification: I hereby certify that the information submitted with this application is true and correct to the best of my knowledge and belief.                                                                                                                                                                                                                                                                                                                                                                                                                                                                                                                |
|              | NAME: Tommy Pearson TITLE: Owner-Operator                                                                                                                                                                                                                                                                                                                                                                                                                                                                                                                                                                                                                       |
|              | SIGNATURE: DATE: 9/30/16                                                                                                                                                                                                                                                                                                                                                                                                                                                                                                                                                                                                                                        |
| <i>•</i>     | E-MAIL ADDRESS: seay04@leaco.net  If the information required under Sections VI, VIII, X, and XI above has been previously submitted, it need not be resubmitted.  Please show the date and circumstances of the endier submittel: when drilled 1973                                                                                                                                                                                                                                                                                                                                                                                                            |