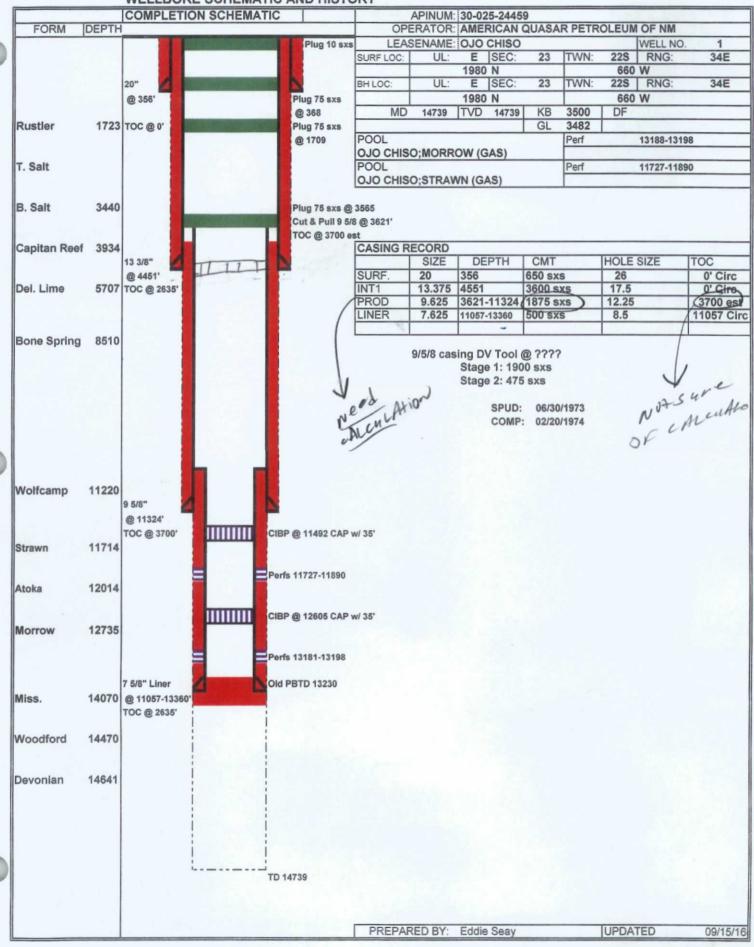

isposal formations are Mississippian, Woodford and Devonian which consists of Dolomite and Carbonate. The Mississippian and Devonian were tested when drilled, not productive. (See attached for closest production)

The fresh water formation in the area is the Alluvium which ranges in thickness from 60' to 70' and the Santa Rosa between 400-600'. One well was found in the AOR in Section 23, WW CP00598, analytical attached. CP00704 in Section 22 was P & A.

- IX. ACID AS NEEDED.
- X. PREVIOUSLY SUBMITTED TO OCD.
- XL ATTACHED.
- XII. I, Eddie W. Seay, have examined all available geologic and engineering data and find no evidence of open faults or any other hydrologic connection between the disposal zones and any underground source of drinking water pertaining to this well.
- XIII. ATTACHED.



#### AFTER WELLBORE SCHEMATIC



BARNETT PEARL;Barnett, North (GAS) GAS

18 miles north
Sec 26, T19S, R35E

MISSISSIPPIAN LIME VACUUM;MISSISSIPPIAN, SOUTH
24 miles north
Sec 26, T18S, R35E

DEVONIAN BELL LAKE:DEVONIAN, NE (GAS) GAS

2 1/2 miles southwest

TOTAL (T)

2016 CCT 27 P 2 01

NMOCD Engineering ATTN: Michael A. McMillan 1220 South St. Francis Dr. Santa Fe, NM 87505

RE: Grama Ridge Disposal, LLC C-108 Ojo Chiso SWD #1 API 30-025-24459

Mr. McMillan:

I am in receipt of your letter requesting additional information on the above listed well. Please find the return receipts (green cards) for the certified mailings within.

Also, a new schematic showing only the Devonian formation, with casing running into the upper most portion.

When the well is approved and work begins, we will r