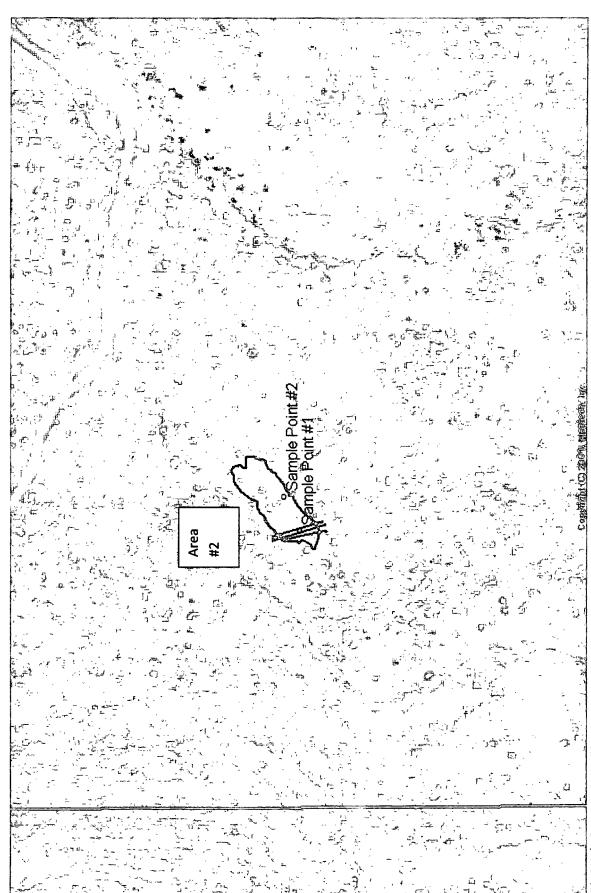

Big Walt Battery Area #1

Big Walt Battery Area #2

## October 3, 2008

| Sample point | Chlorides | Benzene | Toluene | Ethyl<br>Benzene | Xyolene | ТРН    |
|--------------|-----------|---------|---------|------------------|---------|--------|
| #1           | 96        | ND      | ND      | ND               | ND      | 970    |
| #2           | 350       | ND      | ND      | ND               | ND      | 22,000 |
| #3           | 22        | ND      | ND      | ND               | ND      | 4,900  |
| #4           | 130       | ND      | ND      | ND               | ND      | 31,000 |
| SP #1 Area 2 | 450       | ND      | ND      | ND               | ND      | 27,000 |
| SP #2 Area 2 | 280       | ND      | ND      | ND               | ND      | 25     |