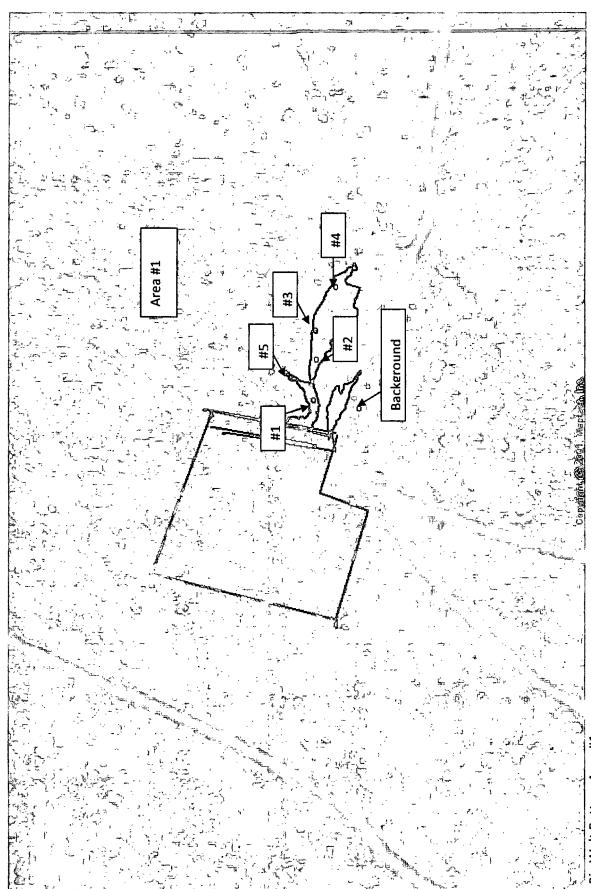

Big Walt Battery Area #1

Big Walt Battery Area #2

## October 8, 2007

| Sample     | Chlorides | Benzene | Toluene | Ethyl   | Xyolene | TPH    |
|------------|-----------|---------|---------|---------|---------|--------|
| point      |           |         |         | Benzene |         |        |
| #1         | 300       | ND      | 19      | 6.1     | 69      | 75,000 |
| #2         | 130       | ND      | 6.8     | 2.6     | 36      | 51,000 |
| #3         | 200       | ND      | 9.9     | 3.6     | 36      | 48,000 |
| #4         | 560       | ND      | 1.1     | 0.80    | 6.5     | 28,000 |
| #5         | 92        | ND      | 93      | 27      | 300     | 87,000 |
| Background | ND        | ND      | ND      | ND      | ND      | ND     |

## June 18, 2008

| Sample point | Chlorides | Benzene | Toluene | Ethyl<br>Benzene | Xyolene | ТРН    |
|--------------|-----------|---------|---------|------------------|---------|--------|
| #1           | 74        | ND      | ND      | ND               | ND      | 47,000 |
| #2           | 100       | ND      | ND      | ND               | ND      | 44,000 |
| #3           | 260       | ND      | ND      | ND               | ND      | 31,000 |
| #4           | 170       | ND      | ND      | ND               | ND      | 26,000 |

## October 3, 2008

| Sample point | Chlorides | Benzene | Toluene | Ethyl<br>Benzene | Xyolene | ТРН    |
|--------------|-----------|---------|---------|------------------|---------|--------|
| #1           | 96        | ND      | ND      | ND               | ND      | 970    |
| #2           | 350       | ND      | ND      | ND               | ND      | 22,000 |
| #3           | 22        | ND      | ND      | ND               | ND      | 4,900  |
| #4           | 130       | ND      | ND      | ND               | ND      | 31,000 |
| SP #1 Area 2 | 450       | ND      | ND      | ND               | ND      | 27,000 |
| SP #2 Area 2 | 280       | ND      | ND      | ND               | ND      | 25     |