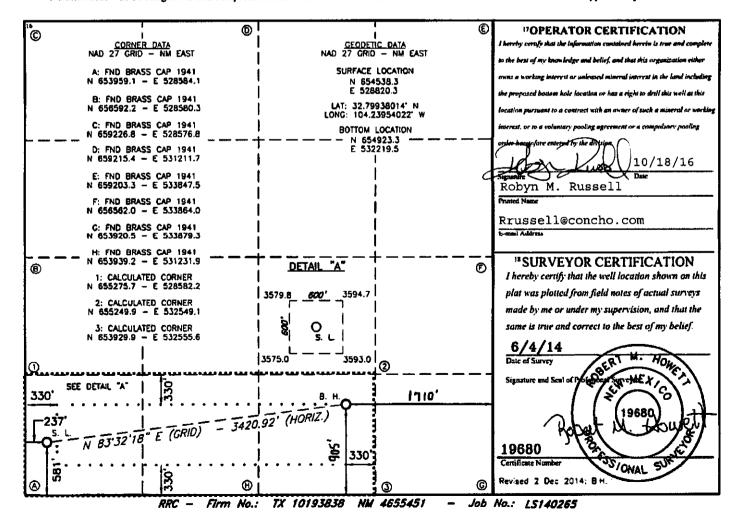

| Shone (505) 334 617<br><u>Destroi TV</u><br>1220 S 12. Seption Di<br>Thone (501) 477-346 | 8 Fax (202) 33:<br>1, Sada Fe, Nid | 1 6170<br>107560    |                                                              |                                                                                                                    | Santa F                                                                  | ie, N.           | M 87505                             |        |                                                                                                                    | ☐ AMI                                                                                                                                  | ENDED REPORT                                                                                                                                                                                    |
|------------------------------------------------------------------------------------------|------------------------------------|---------------------|--------------------------------------------------------------|--------------------------------------------------------------------------------------------------------------------|--------------------------------------------------------------------------|------------------|-------------------------------------|--------|--------------------------------------------------------------------------------------------------------------------|----------------------------------------------------------------------------------------------------------------------------------------|-------------------------------------------------------------------------------------------------------------------------------------------------------------------------------------------------|
|                                                                                          |                                    |                     | WELL LC                                                      | CATIO                                                                                                              | ON AND                                                                   | ACR              | EAGE DEDIC                          | ATIO   | ON PLAT                                                                                                            |                                                                                                                                        |                                                                                                                                                                                                 |
|                                                                                          | API Number                         | ,                   |                                                              | <sup>2</sup> Peol Co                                                                                               |                                                                          | <u> </u>         |                                     |        | <sup>3</sup> Pool Name                                                                                             |                                                                                                                                        |                                                                                                                                                                                                 |
|                                                                                          | -42363                             |                     |                                                              | 96836                                                                                                              |                                                                          |                  | ed Lake; Glo                        | orie   | eta-Yeso, N                                                                                                        |                                                                                                                                        |                                                                                                                                                                                                 |
| * Property<br>4031                                                                       | 4                                  |                     |                                                              |                                                                                                                    | BEECH                                                                    |                  | FEDERAL                             |        |                                                                                                                    |                                                                                                                                        | Yell Number<br>10H                                                                                                                                                                              |
| <sup>7</sup> осяю<br>22913                                                               |                                    |                     |                                                              | C                                                                                                                  |                                                                          | Persion  <br>RAT | Name<br>ING, LLC                    |        |                                                                                                                    |                                                                                                                                        | Elevation<br>3582'                                                                                                                                                                              |
|                                                                                          |                                    |                     |                                                              |                                                                                                                    | <u> </u>                                                                 | face l           | Location                            |        |                                                                                                                    |                                                                                                                                        |                                                                                                                                                                                                 |
| UL or let an.                                                                            |                                    | Township            | Renge                                                        | Lat 1d                                                                                                             |                                                                          | rom the          | North/South line                    | F      | rel from the P                                                                                                     | est/West fine                                                                                                                          | County                                                                                                                                                                                          |
|                                                                                          | 25                                 | 17-S                | 27-E                                                         |                                                                                                                    | 110                                                                      | )                | SOUTH                               |        | 240 W                                                                                                              | EST                                                                                                                                    | EDDY                                                                                                                                                                                            |
|                                                                                          |                                    |                     | n Bo                                                         | ttom H                                                                                                             | ole Locati                                                               | ion II           | Different From                      | Sur    | face                                                                                                               |                                                                                                                                        |                                                                                                                                                                                                 |
| UL or lot no.                                                                            | li .                               | Township            | Range                                                        | Let Id                                                                                                             |                                                                          | rem the          | North South line                    |        |                                                                                                                    | ast/West time                                                                                                                          | County                                                                                                                                                                                          |
| 0                                                                                        | 25                                 | 17-5                |                                                              |                                                                                                                    | 381                                                                      | L                | SOUTH                               | 1      | 674 E                                                                                                              | AST_                                                                                                                                   | EDDY                                                                                                                                                                                            |
| 120                                                                                      | John c                             | r Telegr            | Consolidation (                                              | Codt 13 (                                                                                                          | Order No.                                                                |                  |                                     |        |                                                                                                                    |                                                                                                                                        |                                                                                                                                                                                                 |
| Ö                                                                                        | <b></b>                            |                     | NAD 27 G SURFA N ( E 5 LAT: 32 LONG: 10 BOTTO E 5            | CE LOCATH<br>554067.3<br>528823 9<br>79808550<br>4.2395298<br>9M LOCAT C<br>654332 1<br>532223 5<br>1<br>2NER DATA | EAST<br>PN<br>PN<br>PW<br>W                                              | . — —            | <br> <br> <br> <br> <br>  — — — — - | © * (  | I have preently that the m<br>to the best of my tremberly<br>county working extension<br>the perposed history hole | formation contains<br>or and biblify and the<br>curismost mixed<br>location of his a re-<br>strain with an owner,<br>pooling agreement | THICATION  If here is the extremited we the exponentian estate  French in the load declaring gist to drill this well as the of such a mount or working or a commission positing  10/18/16  Date |
| <b>®</b>                                                                                 |                                    |                     | A: FND E<br>N 653959<br>B. FND E<br>N 656592<br>C: FND E     | IRASS CAP<br>.2 - E 52<br>IRASS CAP                                                                                | 1941<br>18584 1<br>1941<br>18580 3                                       |                  | <br> <br> <br> <br>                 | Ð      | Robyn Printed Name Rrussell@ E-tual Address                                                                        | M. Russ                                                                                                                                |                                                                                                                                                                                                 |
| n m m m                                                                                  |                                    | <br> <br> <br> <br> | N 659215 E. FND E N 659203 F FND E N 656562 G FND E N 653920 | IRASS CAP<br>4 - E 53<br>BRASS CAP<br>3 - E 53<br>BRASS CAP<br>0 - E 53<br>BRASS CAP<br>5 - E 53                   | 1941<br>11211.7<br>1941<br>13847.5<br>1941<br>13864 0<br>1941<br>13679 3 |                  | 8 O S. L.                           | 593.0° | "SURVEYO I hereby certify that plat was plotted fro made by me or und same is true and co 1/23/14 Date of Survey   | the well loca<br>on field notes:<br>ler my supervi.                                                                                    | tion shown on this<br>of actual surveys<br>sion, and that the<br>ast of my belief                                                                                                               |
| 170'                                                                                     |                                    | .330                | E P C P P P P P P P P P P P P P P P P P                      | RASS CAP<br>2 - E 53                                                                                               |                                                                          | 370'             |                                     |        | Signature and Section                                                                                              | 19680)                                                                                                                                 |                                                                                                                                                                                                 |

- Firm No.:

Prosperity Consultants, LLC

TX 10193838

NM 4655451

Job No.:

LS140070

District I
1623 N. French Dr., Hobbs, NM 88240
Phone: (575) 393-6161 Fax: (575) 393-0720
District II
811 S. First St., Arnesia, NM 88210
Phone: (575) 748-1283 Fax: (575) 748-9720
District III
1000 Rso Brazos Road, Aztec, NM 87410
Phone: (505) 334-6178 Fax: (505) 334-6170
District IV
1220 S. St. Francis Dr., Santa Fe, NM 87505
Phone: (505) 476-3460 Fax: (505) 476-3462