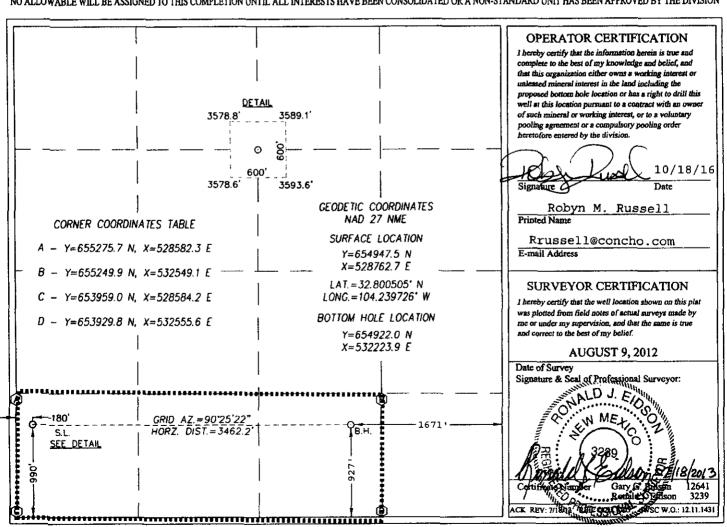

#### WELL LOCATION AND ACREAGE DEDICATION PLAT

| A               | Pi Number     | 1                |               | Pool Code  | Į.                         |                        | LOOI Main         | <b>c</b>            |                   |
|-----------------|---------------|------------------|---------------|------------|----------------------------|------------------------|-------------------|---------------------|-------------------|
| 30-015          | -40208        | ]                | 968           | 336        | 1                          | Red Lake; Gl           | orieta-Yes.       | o, Northeas         | t                 |
| Property 0      | Code          | <u>'</u>         |               | ВЕ         | Property Name<br>ECH 25 FE |                        |                   | We                  | ll Number<br>9H   |
| OGRID<br>229137 | -             |                  |               | COC        | Operator Names OPERATI     |                        |                   | i -                 | levation<br>3586' |
|                 |               |                  |               |            | Surface Locat              | ion                    |                   |                     |                   |
| UL or lot No.   | Section<br>25 | Township<br>17-S | Range<br>27-E | Lot Idn    | Feet from the              | North/South line SOUTH | Feet from the 180 | East/West line WEST | County<br>EDDY    |
|                 | 1             | ,1               |               | Bottom Hol | e Location If Diff         | erent From Surface     |                   |                     |                   |
| UL or lot No.   | Section       | Towaship         | Range         | Lot Idn    | Feet from the              | North/South line       | Feet from the     | East/West line      | Сошту             |

NO ALLOWABLE WILL BE ASSIGNED TO THIS COMPLETION UNTIL ALL INTERESTS HAVE BEEN CONSOLIDATED OR A NON-STANDARD UNIT HAS BEEN APPROVED BY THE DIVISION

SOUTH

1671

927

Order No

27-E

Consolidation Code

<u>Protect 1</u>
1625 N. French (3r., 16466, NR1 68940
Thone (515) 305 C151. Fax: (575) 305-0720

Beech 25 Federal #9H - API# 3001540208 ►

SHL: 990 FSL 180 FWL, UL M, Sec 25, T17S, R27E BHL: 927 FSL 1671 FEL, UL O, Sec 25, T17S, R27E

Beech 25 Federal #10H - API# 3001542363

SHL: 110 FSL 240 FWL, UL M, Sec 25, T17S, R27E BHL: 381 FSL 1674 FEL, UL O, Sec 25, T17S, R27E