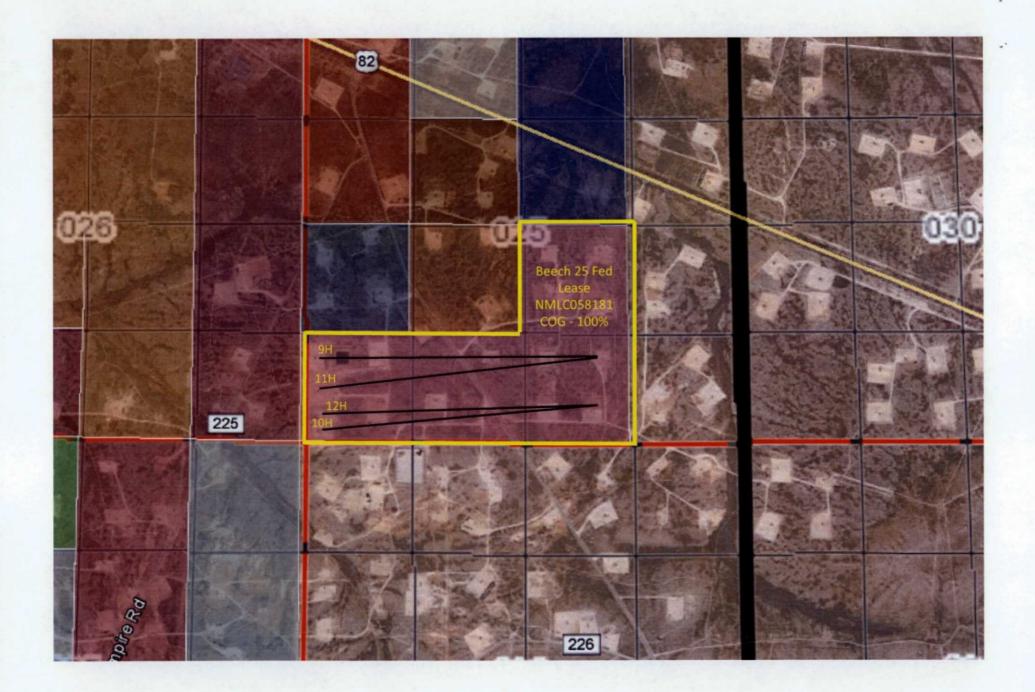

October 31, 2016

New Mexico Oil Conservation Division 1220 S. St. Francis Drive Santa Fe, NM 87505

RE: Beech 25 Federal 9H, 10H, 11H, 12H NSP

To Whom It May Concern,

COG Operating LLC respectfully requests approval of a non-standard project area for the following wells:

This project area is requested due to COG's lease not covering a standard project area when drilling horizontally in a west/east orientation. Additionally, there are vertical wells producing from the Yeso in UL P, Sec 25, T17S, R27E.

Vanguard Operating LLC is the operator of the Yeso wells in UL P and has been sent notification, certified mail # 91 7199 9991 7035 3278 4911

Please contact me should you have any questions.

Sincerely,

Robyn Russell Regulatory Analyst COG Operating, LLC (432) 685-4385 Rrussell@concho.com DISTRUCT I
1625 N. French Dr., Hobbs, NM 88240
Phone: (575) 393-6161 Fax: (575) 393-0720
DISTRUCT II
811 S. First St., Artesia, NM 88210
Phone: (575) 748-1283 Fax: (575) 748-9720
DISTRUCT III
1600 Rio Brazoa Road, Aztec, NM 87410
Phone: (505) 334-6178 Fax: (505) 334-6170
DISTRUCT IV
1220 S. St. Francis Dr., Santa Fe, NM 87505
Phone: (505) 476-3460 Fax: (505) 476-3462