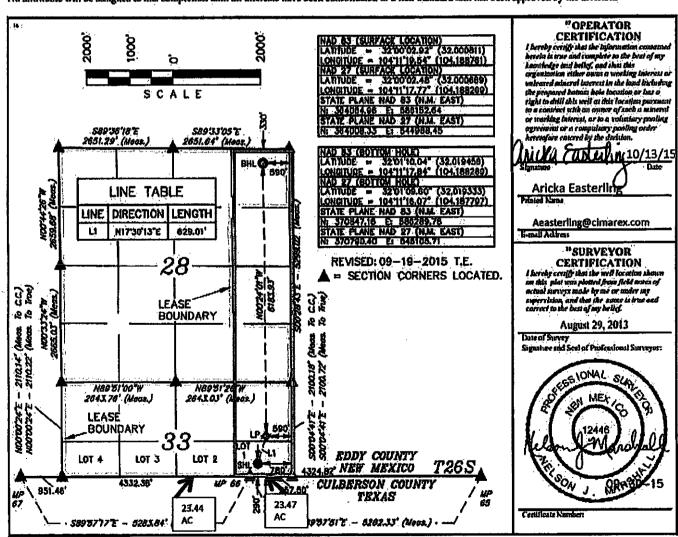

The attached plat shows that section 33 is an irregular section whose southern boundary is the New Mexico/Texas state line. This section is comprised of four standard 40 acre units (A, B, C, & D) and four non-standard lots (1, 2, 3 & 4) that each comprise of approximately 24 acres.

NSP — Klein 33 Federal Com 10H 30015-42182 Cimarex Energy Co. Page 2

The concurrent development of Sec. 28 and 33 in the Bone Spring formation in the manner proposed by Cimarex represents a reasonable and effective method by which portions of the irregular Sec. 33 can be incorporated into the horizontal Bone Spring project area.

Affected Offset Acreage-Non-Standards Spacing Unit Division Rule 19.15.4.12 (A)(3) requires that notice for Non Standard proration units be provided to "owners of interest in the mineral estate to be excluded from the proration unit in the quarter-quarter section for 40-acre pools or formations, the one-half quarter section for the 80-acre pools or formations, the quarter section for 160-acre pools or formations, the half section for 320- acre pools for formations or section for 640-acre pools or formations in which the non-standard unit is located". As shown on the attached plat, and as previously stated in this application, all acreage in Irregular Section 33 will ultimately be included in one of four horizontal Bone Spring Project Areas operated by Cimarex. Since no acreage will be excluded from participating in Bone Spring development in Sections 28 and Irregular section 33, no interest owner is affected by the proposed non-standard spacing unit, and consequently, notice of this application is not required, and has not been provided to any party.

MENDED REPORT

WELL LOCATION AND ACREAGE DEDICATION PLAT

| API Number   Peol Code   30015-42182   98018 |               |                 |                                    | Wildcat Bone Spring |                      |                          |                      |                       |                    |  |
|----------------------------------------------|---------------|-----------------|------------------------------------|---------------------|----------------------|--------------------------|----------------------|-----------------------|--------------------|--|
| 1 Property Code<br>40358                     |               |                 | Property Name KLEIN 33 PEDERAL COM |                     |                      |                          |                      | * Well Number<br>1011 |                    |  |
| !одків №.<br>215099                          |               |                 | *Operator Name CIMAREX ENERGY CO.  |                     |                      |                          |                      |                       | Figuration<br>3212 |  |
|                                              |               |                 |                                    |                     | +Surface             | Location                 |                      |                       |                    |  |
| lil. or bit no.                              | Surfies<br>33 | Township<br>26S | Runge<br>27E                       | l,et Ida            | Feet from the<br>290 | North/South Une<br>SOUTH | Feel from the<br>780 | Emi/West line<br>EAST | County<br>EDDY     |  |
|                                              |               |                 | ŧı                                 | Bottom Ho           | le Location I        | Different From           | Surface              |                       |                    |  |
| (il. er lot ne.<br>A                         | Section<br>28 | TousiMp<br>26S  | Hange<br>27E                       | Let ldo             | Feet from the<br>330 | North North line NORTH   | Feet from the<br>590 | EAST                  | County             |  |
| Drdicated Act<br>223,47                      | M 197         | ajas áž tátyt   | n Comp                             | didation Code       | U Order No.          |                          |                      |                       |                    |  |