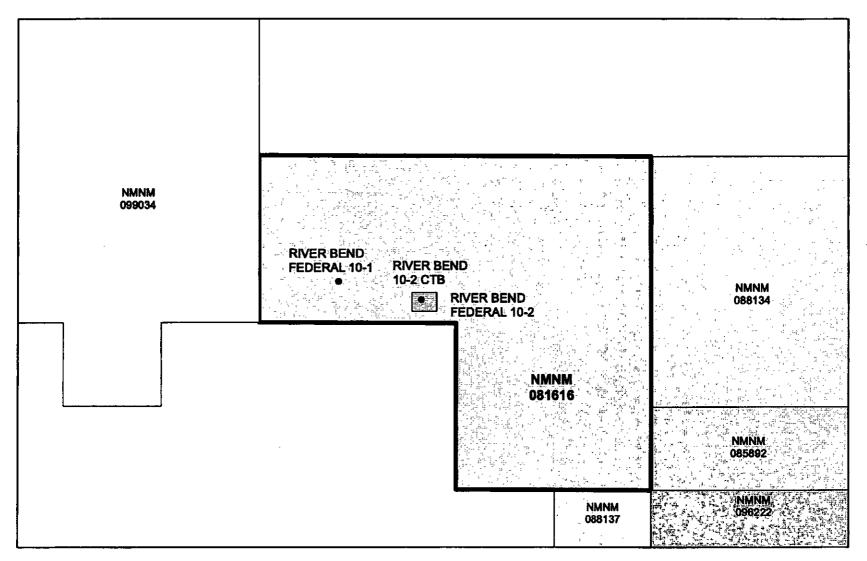

Attached is a map which displays the federal leases and well locations.

The BLM's interest, of 12.5%, is identical in all wells. All wells are in the Bone Spring formation.

### **Process and Flow Descriptions:**

The flow of production is shown in detail on enclosed facility diagram and map which shows the lease boundaries, Communitization agreement boundaries, location of wells, facility, and gas sales meter. The commingling of this production is the most effective means of producing the reserves.