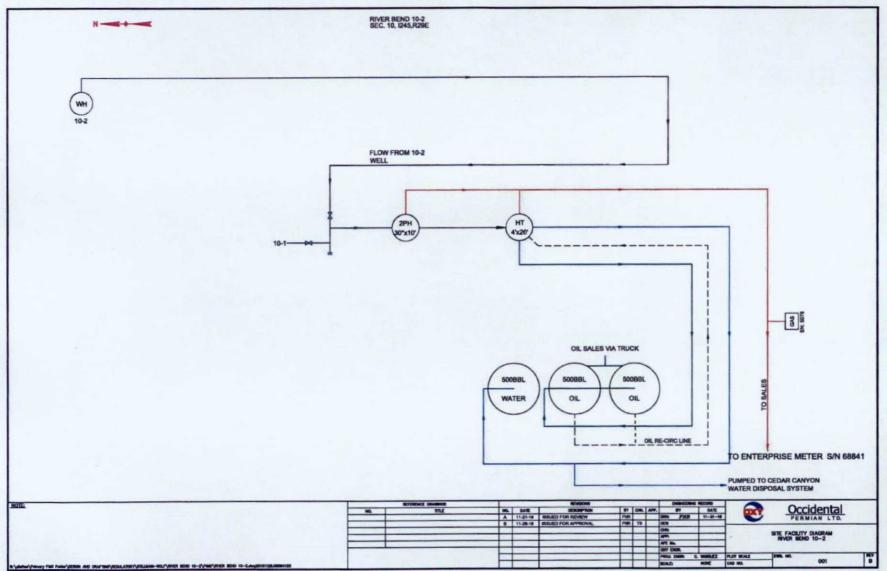

### Oil & Gas metering:

The central tank battery is located on the well pad for the River Bend 10 Federal 2 location at 32.2328, -103.9749, which is on lease NMNM 081616. The production from each well will flow through a common two phase production separator to separate gas and liquids. The liquids will then flow through a heater treater to separate oil and water. Gas is routed to Oxy check meter S/N 5078. Wells will be tested monthly by shutting in one of the wells for a minimum of 24 hours.

The oil production from the wells listed will be commingled, measured and sold on lease. Oil will be sold via trucking. Gas will be sold to Enterprise at sales meter S/N 68841 located at 32.2219, -103.9743. Produced water will be pumped to the Cedar Canyon water disposal gathering system.

### **Process and Flow Descriptions:**

The flow of production is shown in detail on enclosed facility diagram and map which shows the lease boundaries, Communitization agreement boundaries, location of wells, facility, and gas sales meter. The commingling of this production is the most effective means of producing the reserves.