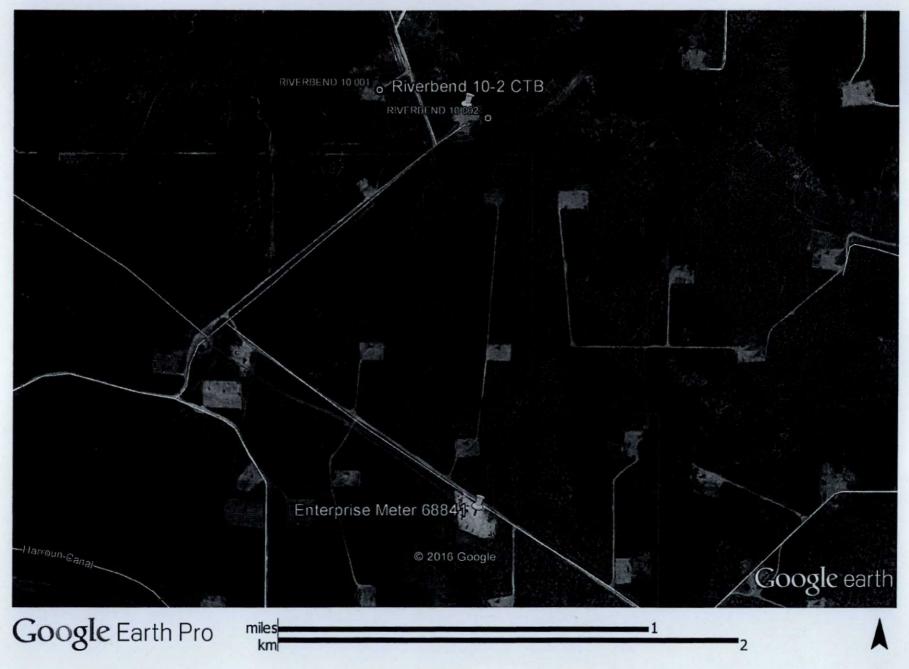

### Oil & Gas metering:

The central tank battery is located on the well pad for the River Bend 10 Federal 2 location at 32.2328, -103.9749, which is on lease NMNM 081616. The production from each well will flow through a common two phase production separator to separate gas and liquids. The liquids will then flow through a heater treater to separate oil and water. Gas is routed to Oxy check meter S/N 5078. Wells will be tested monthly by shutting in one of the wells for a minimum of 24 hours.

The oil production from the wells listed will be commingled, measured and sold on lease. Oil will be sold via trucking. Gas will be sold to Enterprise at sales meter S/N 68841 located at 32.2219, -103.9743. Produced water will be pumped to the Cedar Canyon water disposal gathering system.

River Bend 10-2 CTB Flowline & Gas Sales Line Map