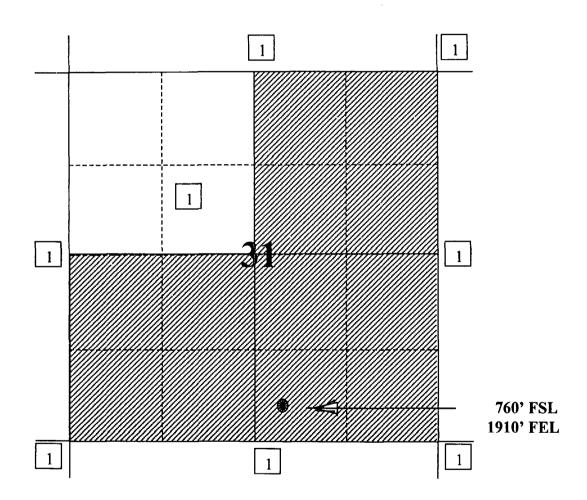

#### **Burlington Resources Oil & Gas Company** PO Box 4289, Farmington, NM 87499 Address O 31-28N-04W 30M San Juan 28-4 Unit Rio Arriba

Well No. Unit Ltr. - Sec - Twp - Rge County Spacing Unit Lease Types: (check 1 or more) OGRID NO. \_\_\_14538\_\_ \_ Property Code \_\_ 7459 API NO. 30-039-not assignedFederal \_ , (and/or) Fee . State \_X\_