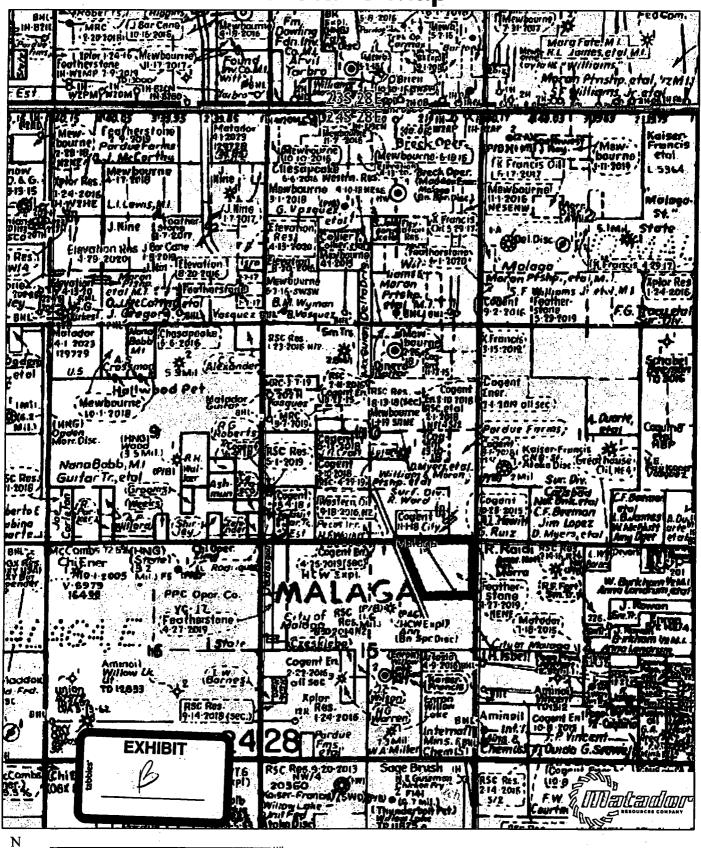

Modrall Sperling Roehl Harris & Sisk P.A.

Bank of America Centre 500 Fourth Street NW Suite 1000 Albuquerque, New Mexico 87102

PO Box 2168 Albuquerque, New Mexico 87103-2168 closer than 660' from the boundary of the project area. The unorthodox location will encroach towards the N/2 and SE/4 of Section 9, and the N/2 and SW/4 of Section 11. A list showing the surrounding ownership and the project area for the proposed Well in relation to adjoining spacing units is attached as Exhibit B.