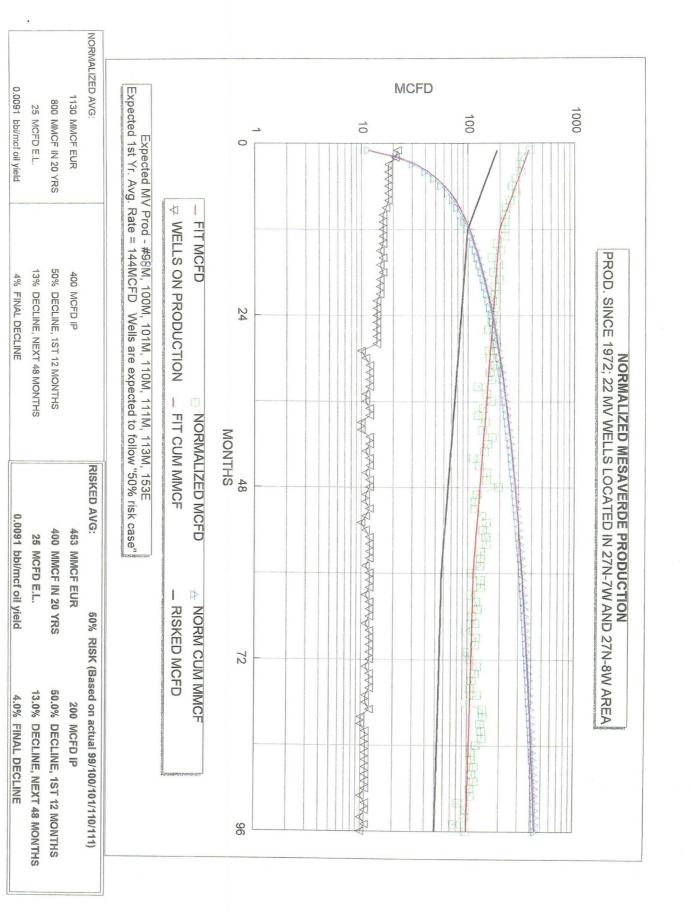

| Conoco Inc.                                                                                                                                                                                                                                                                                                                                                                                                                                                                                                                                                                                                                                                                                                                                                                                                                                                                                                                                                                                                                                                                                                                                                                                                                                                                                                                                                                                                                                                                                                                                                                                                                 | 10                                                                 | Desta Dr. Ste 100W, Midland  | , Tx. 79705-4500                                                   |  |  |  |
|-----------------------------------------------------------------------------------------------------------------------------------------------------------------------------------------------------------------------------------------------------------------------------------------------------------------------------------------------------------------------------------------------------------------------------------------------------------------------------------------------------------------------------------------------------------------------------------------------------------------------------------------------------------------------------------------------------------------------------------------------------------------------------------------------------------------------------------------------------------------------------------------------------------------------------------------------------------------------------------------------------------------------------------------------------------------------------------------------------------------------------------------------------------------------------------------------------------------------------------------------------------------------------------------------------------------------------------------------------------------------------------------------------------------------------------------------------------------------------------------------------------------------------------------------------------------------------------------------------------------------------|--------------------------------------------------------------------|------------------------------|--------------------------------------------------------------------|--|--|--|
| San Juan 28-7 Unit                                                                                                                                                                                                                                                                                                                                                                                                                                                                                                                                                                                                                                                                                                                                                                                                                                                                                                                                                                                                                                                                                                                                                                                                                                                                                                                                                                                                                                                                                                                                                                                                          | # 100M                                                             | Section 30, T-27-N, R-7-W, I | P Rio Arriba                                                       |  |  |  |
| OGRID NO. 005073 Property Code                                                                                                                                                                                                                                                                                                                                                                                                                                                                                                                                                                                                                                                                                                                                                                                                                                                                                                                                                                                                                                                                                                                                                                                                                                                                                                                                                                                                                                                                                                                                                                                              |                                                                    | Spacing                      | Unit Lease Types: (check 1 or more)  , State (and/or) Fee          |  |  |  |
| The following facts ate submitted in support of downhole commingilng:                                                                                                                                                                                                                                                                                                                                                                                                                                                                                                                                                                                                                                                                                                                                                                                                                                                                                                                                                                                                                                                                                                                                                                                                                                                                                                                                                                                                                                                                                                                                                       | Upper<br>Zone                                                      | intermediate<br>Zone         | Lower<br>Zone                                                      |  |  |  |
| Pool Name and     Pool Code                                                                                                                                                                                                                                                                                                                                                                                                                                                                                                                                                                                                                                                                                                                                                                                                                                                                                                                                                                                                                                                                                                                                                                                                                                                                                                                                                                                                                                                                                                                                                                                                 | Blanco Mesaverde<br>72319                                          |                              | Basin Dakota<br>71599                                              |  |  |  |
| TOP and Bottom of     Pay Section (Perforations)                                                                                                                                                                                                                                                                                                                                                                                                                                                                                                                                                                                                                                                                                                                                                                                                                                                                                                                                                                                                                                                                                                                                                                                                                                                                                                                                                                                                                                                                                                                                                                            | 5180-5520'                                                         |                              | 7243-7467'                                                         |  |  |  |
| 3. Type of production<br>(Oil or Gas)                                                                                                                                                                                                                                                                                                                                                                                                                                                                                                                                                                                                                                                                                                                                                                                                                                                                                                                                                                                                                                                                                                                                                                                                                                                                                                                                                                                                                                                                                                                                                                                       | Gas                                                                |                              | Gas                                                                |  |  |  |
| Method of Production     {Flowing or Artificial Lilt}                                                                                                                                                                                                                                                                                                                                                                                                                                                                                                                                                                                                                                                                                                                                                                                                                                                                                                                                                                                                                                                                                                                                                                                                                                                                                                                                                                                                                                                                                                                                                                       | To Flow                                                            |                              | To Flow                                                            |  |  |  |
| 5. Bottomhole Pressure Oil Zones - Artilicial Lift: Estimated Current Gas & Oil - Flowing: Measured Current All Gas Zones: Estimated Or Measured Original                                                                                                                                                                                                                                                                                                                                                                                                                                                                                                                                                                                                                                                                                                                                                                                                                                                                                                                                                                                                                                                                                                                                                                                                                                                                                                                                                                                                                                                                   | a (Current) 558 b(Original)                                        | b.                           | a. 736<br>b.                                                       |  |  |  |
| 6. Oil Gravity (*API) or<br>Gas BT Content                                                                                                                                                                                                                                                                                                                                                                                                                                                                                                                                                                                                                                                                                                                                                                                                                                                                                                                                                                                                                                                                                                                                                                                                                                                                                                                                                                                                                                                                                                                                                                                  | 1161                                                               |                              | 1319                                                               |  |  |  |
| 7. Producing or Shut-In?                                                                                                                                                                                                                                                                                                                                                                                                                                                                                                                                                                                                                                                                                                                                                                                                                                                                                                                                                                                                                                                                                                                                                                                                                                                                                                                                                                                                                                                                                                                                                                                                    | To Be Completed                                                    |                              | To be Completed                                                    |  |  |  |
| Production Marginal? (yes or no)                                                                                                                                                                                                                                                                                                                                                                                                                                                                                                                                                                                                                                                                                                                                                                                                                                                                                                                                                                                                                                                                                                                                                                                                                                                                                                                                                                                                                                                                                                                                                                                            | Yes (Expected)                                                     |                              | Yes (Expected)                                                     |  |  |  |
| If Shut-In give date and oil/gas/water rates of lsst production  Note For new zones with no production history applicant shad be required to attach production estimates and supporting dara.                                                                                                                                                                                                                                                                                                                                                                                                                                                                                                                                                                                                                                                                                                                                                                                                                                                                                                                                                                                                                                                                                                                                                                                                                                                                                                                                                                                                                               | Date<br>Rales                                                      | Date<br>Rates:               | Date<br>Rates                                                      |  |  |  |
| If Producing, date and oil/gas/<br>water rates of recent test<br>(within 60 days)                                                                                                                                                                                                                                                                                                                                                                                                                                                                                                                                                                                                                                                                                                                                                                                                                                                                                                                                                                                                                                                                                                                                                                                                                                                                                                                                                                                                                                                                                                                                           | Est 1st Yr Average  144 MCFD-Final to be  supplied upon completion | Dale<br>Rates                | Est 1st Yr Average  252MCFD-Final to be  supplied upon  completion |  |  |  |
| Fixed Percentage Allocation     Formula -% or each zone                                                                                                                                                                                                                                                                                                                                                                                                                                                                                                                                                                                                                                                                                                                                                                                                                                                                                                                                                                                                                                                                                                                                                                                                                                                                                                                                                                                                                                                                                                                                                                     | oil· Gas %                                                         | oit: Gas %                   | Oil: Gas %                                                         |  |  |  |
| 9. If allocation formula is based upon something other than current or past production, or is based upon some other method, submit attachments with supporting data and/or explaining method and providing rate projections or other required data.  10. Are all working, overriding, and royalty interests identical in all commingled zones?  If not, have all working, overriding, and royalty interests been notified by certified mail?  Have all offset operators been given written notice of the proposed downhole commingling?  Yes X No (If No, attach explanation)  11. Will cross-flow occur? X Yes No If yes, are fluids compatible, will the formations not be damaged, will any cross-flowed production be recovered, and will the allocation formula be reliable. X Yes No (If No, attach explanation)  12. Are all produced fluids from all commingled zones compatible with each others X Yes No (If Yes, attach explanation)  13. Will the value of production be decreased by commingling? Yes X No (If Yes, attach explanation)  14. If this well is on, or communitized with, state or federal lands, either the Commissioner of Public Lands or the United States Bureau of Land Management has been notified in writing of this application. X Yes No No NOCD Reference Cases for Rule 303(D) Exceptions:  ORDER NO(S) R-10476 B  16. ATTACHMENTS  * C-102 for each zone to be commingled showing its spacing unit and acreage dedication. |                                                                    |                              |                                                                    |  |  |  |
| * Production curve for each zone for at least one year. (If not available, attach explanation.)  • For zones with no production history, estimated production rates and supporting data.  • Data to support allocation method or formula.  • Notification list of all offset operators.  • Notification list of working, overriding and royalty interests for uncommon interest cases.  • Any additional statements, data, or documents required to support commingling.  hereby certify that the information above is true and complete to the best of my knowledge and belief.                                                                                                                                                                                                                                                                                                                                                                                                                                                                                                                                                                                                                                                                                                                                                                                                                                                                                                                                                                                                                                            |                                                                    |                              |                                                                    |  |  |  |
| signature <i>Auf Madd</i>                                                                                                                                                                                                                                                                                                                                                                                                                                                                                                                                                                                                                                                                                                                                                                                                                                                                                                                                                                                                                                                                                                                                                                                                                                                                                                                                                                                                                                                                                                                                                                                                   | lex                                                                | TITLE Regulatory Agent       | DATEJune 29, 1990                                                  |  |  |  |
| TYPE OR PRINT NAME Kay Made                                                                                                                                                                                                                                                                                                                                                                                                                                                                                                                                                                                                                                                                                                                                                                                                                                                                                                                                                                                                                                                                                                                                                                                                                                                                                                                                                                                                                                                                                                                                                                                                 | dox                                                                | TELEPHONE NO.                | (915) 686-5798                                                     |  |  |  |