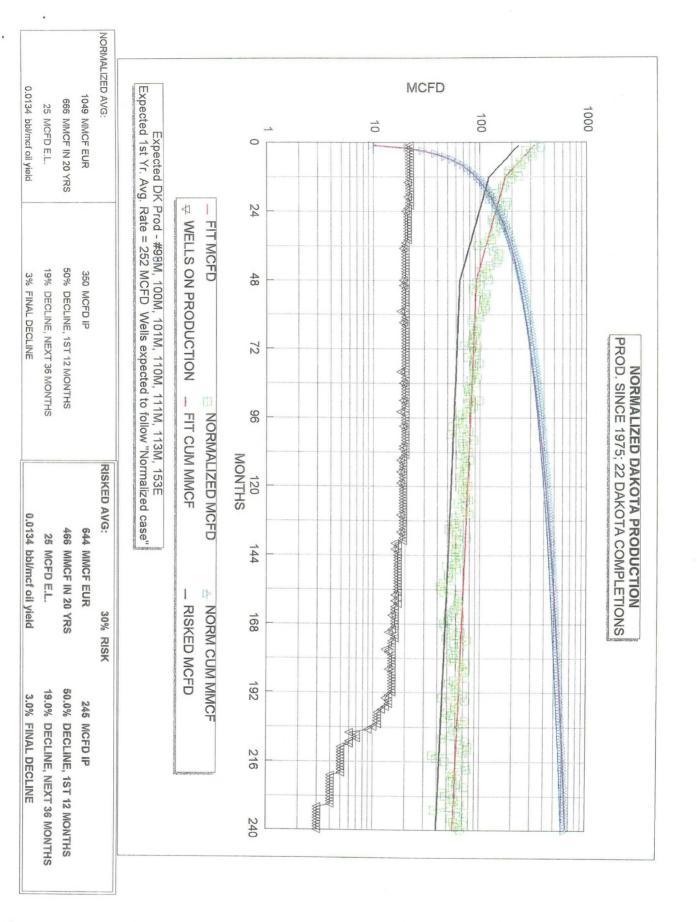

| Conoco Inc.                                                                                                                                                                                                                                                                                                                                                                                                                                                                                                                                                                                                                                                                                                                                                                                                                                                                                                                                                                                                                                                                                                                                                                                                                                                                                                                                                                                                                                                                                                                                                                                                                 | 10                                                                 | Desta Dr. Ste 100W, Midland  | , Tx. 79705-4500                                                   |  |  |  |
|-----------------------------------------------------------------------------------------------------------------------------------------------------------------------------------------------------------------------------------------------------------------------------------------------------------------------------------------------------------------------------------------------------------------------------------------------------------------------------------------------------------------------------------------------------------------------------------------------------------------------------------------------------------------------------------------------------------------------------------------------------------------------------------------------------------------------------------------------------------------------------------------------------------------------------------------------------------------------------------------------------------------------------------------------------------------------------------------------------------------------------------------------------------------------------------------------------------------------------------------------------------------------------------------------------------------------------------------------------------------------------------------------------------------------------------------------------------------------------------------------------------------------------------------------------------------------------------------------------------------------------|--------------------------------------------------------------------|------------------------------|--------------------------------------------------------------------|--|--|--|
| San Juan 28-7 Unit                                                                                                                                                                                                                                                                                                                                                                                                                                                                                                                                                                                                                                                                                                                                                                                                                                                                                                                                                                                                                                                                                                                                                                                                                                                                                                                                                                                                                                                                                                                                                                                                          | # 100M                                                             | Section 30, T-27-N, R-7-W, I | P Rio Arriba                                                       |  |  |  |
| OGRID NO. 005073 Property Code                                                                                                                                                                                                                                                                                                                                                                                                                                                                                                                                                                                                                                                                                                                                                                                                                                                                                                                                                                                                                                                                                                                                                                                                                                                                                                                                                                                                                                                                                                                                                                                              |                                                                    | Spacing                      | Unit Lease Types: (check 1 or more)  , State (and/or) Fee          |  |  |  |
| The following facts ate submitted in support of downhole commingilng:                                                                                                                                                                                                                                                                                                                                                                                                                                                                                                                                                                                                                                                                                                                                                                                                                                                                                                                                                                                                                                                                                                                                                                                                                                                                                                                                                                                                                                                                                                                                                       | Upper<br>Zone                                                      | intermediate<br>Zone         | Lower<br>Zone                                                      |  |  |  |
| Pool Name and     Pool Code                                                                                                                                                                                                                                                                                                                                                                                                                                                                                                                                                                                                                                                                                                                                                                                                                                                                                                                                                                                                                                                                                                                                                                                                                                                                                                                                                                                                                                                                                                                                                                                                 | Blanco Mesaverde<br>72319                                          |                              | Basin Dakota<br>71599                                              |  |  |  |
| TOP and Bottom of     Pay Section (Perforations)                                                                                                                                                                                                                                                                                                                                                                                                                                                                                                                                                                                                                                                                                                                                                                                                                                                                                                                                                                                                                                                                                                                                                                                                                                                                                                                                                                                                                                                                                                                                                                            | 5180-5520'                                                         |                              | 7243-7467'                                                         |  |  |  |
| 3. Type of production<br>(Oil or Gas)                                                                                                                                                                                                                                                                                                                                                                                                                                                                                                                                                                                                                                                                                                                                                                                                                                                                                                                                                                                                                                                                                                                                                                                                                                                                                                                                                                                                                                                                                                                                                                                       | Gas                                                                |                              | Gas                                                                |  |  |  |
| Method of Production     {Flowing or Artificial Lilt}                                                                                                                                                                                                                                                                                                                                                                                                                                                                                                                                                                                                                                                                                                                                                                                                                                                                                                                                                                                                                                                                                                                                                                                                                                                                                                                                                                                                                                                                                                                                                                       | To Flow                                                            |                              | To Flow                                                            |  |  |  |
| 5. Bottomhole Pressure Oil Zones - Artilicial Lift: Estimated Current Gas & Oil - Flowing: Measured Current All Gas Zones: Estimated Or Measured Original                                                                                                                                                                                                                                                                                                                                                                                                                                                                                                                                                                                                                                                                                                                                                                                                                                                                                                                                                                                                                                                                                                                                                                                                                                                                                                                                                                                                                                                                   | a (Current) 558 b(Original)                                        | b.                           | a. 736<br>b.                                                       |  |  |  |
| 6. Oil Gravity (*API) or<br>Gas BT Content                                                                                                                                                                                                                                                                                                                                                                                                                                                                                                                                                                                                                                                                                                                                                                                                                                                                                                                                                                                                                                                                                                                                                                                                                                                                                                                                                                                                                                                                                                                                                                                  | 1161                                                               |                              | 1319                                                               |  |  |  |
| 7. Producing or Shut-In?                                                                                                                                                                                                                                                                                                                                                                                                                                                                                                                                                                                                                                                                                                                                                                                                                                                                                                                                                                                                                                                                                                                                                                                                                                                                                                                                                                                                                                                                                                                                                                                                    | To Be Completed                                                    |                              | To be Completed                                                    |  |  |  |
| Production Marginal? (yes or no)                                                                                                                                                                                                                                                                                                                                                                                                                                                                                                                                                                                                                                                                                                                                                                                                                                                                                                                                                                                                                                                                                                                                                                                                                                                                                                                                                                                                                                                                                                                                                                                            | Yes (Expected)                                                     |                              | Yes (Expected)                                                     |  |  |  |
| If Shut-In give date and oil/gas/water rates of lsst production  Note For new zones with no production history applicant shad be required to attach production estimates and supporting dara.                                                                                                                                                                                                                                                                                                                                                                                                                                                                                                                                                                                                                                                                                                                                                                                                                                                                                                                                                                                                                                                                                                                                                                                                                                                                                                                                                                                                                               | Date<br>Rales                                                      | Date<br>Rates:               | Date<br>Rates                                                      |  |  |  |
| If Producing, date and oil/gas/<br>water rates of recent test<br>(within 60 days)                                                                                                                                                                                                                                                                                                                                                                                                                                                                                                                                                                                                                                                                                                                                                                                                                                                                                                                                                                                                                                                                                                                                                                                                                                                                                                                                                                                                                                                                                                                                           | Est 1st Yr Average  144 MCFD-Final to be  supplied upon completion | Dale<br>Rates                | Est 1st Yr Average  252MCFD-Final to be  supplied upon  completion |  |  |  |
| Fixed Percentage Allocation     Formula -% or each zone                                                                                                                                                                                                                                                                                                                                                                                                                                                                                                                                                                                                                                                                                                                                                                                                                                                                                                                                                                                                                                                                                                                                                                                                                                                                                                                                                                                                                                                                                                                                                                     | oil· Gas %                                                         | oit: Gas %                   | Oil: Gas %                                                         |  |  |  |
| 9. If allocation formula is based upon something other than current or past production, or is based upon some other method, submit attachments with supporting data and/or explaining method and providing rate projections or other required data.  10. Are all working, overriding, and royalty interests identical in all commingled zones?  If not, have all working, overriding, and royalty interests been notified by certified mail?  Have all offset operators been given written notice of the proposed downhole commingling?  Yes X No (If No, attach explanation)  11. Will cross-flow occur? X Yes No If yes, are fluids compatible, will the formations not be damaged, will any cross-flowed production be recovered, and will the allocation formula be reliable. X Yes No (If No, attach explanation)  12. Are all produced fluids from all commingled zones compatible with each others X Yes No (If Yes, attach explanation)  13. Will the value of production be decreased by commingling? Yes X No (If Yes, attach explanation)  14. If this well is on, or communitized with, state or federal lands, either the Commissioner of Public Lands or the United States Bureau of Land Management has been notified in writing of this application. X Yes No No NOCD Reference Cases for Rule 303(D) Exceptions:  ORDER NO(S) R-10476 B  16. ATTACHMENTS  * C-102 for each zone to be commingled showing its spacing unit and acreage dedication. |                                                                    |                              |                                                                    |  |  |  |
| * Production curve for each zone for at least one year. (If not available, attach explanation.)  • For zones with no production history, estimated production rates and supporting data.  • Data to support allocation method or formula.  • Notification list of all offset operators.  • Notification list of working, overriding and royalty interests for uncommon interest cases.  • Any additional statements, data, or documents required to support commingling.  hereby certify that the information above is true and complete to the best of my knowledge and belief.                                                                                                                                                                                                                                                                                                                                                                                                                                                                                                                                                                                                                                                                                                                                                                                                                                                                                                                                                                                                                                            |                                                                    |                              |                                                                    |  |  |  |
| signature <i>Auf Madd</i>                                                                                                                                                                                                                                                                                                                                                                                                                                                                                                                                                                                                                                                                                                                                                                                                                                                                                                                                                                                                                                                                                                                                                                                                                                                                                                                                                                                                                                                                                                                                                                                                   | lex                                                                | TITLE Regulatory Agent       | DATEJune 29, 1990                                                  |  |  |  |
| TYPE OR PRINT NAME Kay Made                                                                                                                                                                                                                                                                                                                                                                                                                                                                                                                                                                                                                                                                                                                                                                                                                                                                                                                                                                                                                                                                                                                                                                                                                                                                                                                                                                                                                                                                                                                                                                                                 | dox                                                                | TELEPHONE NO.                | (915) 686-5798                                                     |  |  |  |