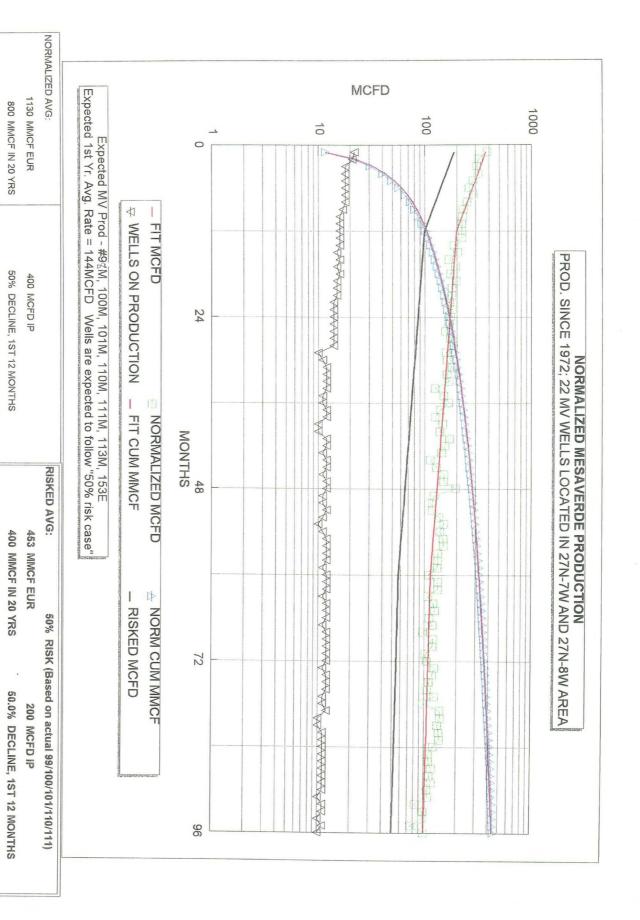

| Conoco Inc.                                                                                                                                                                                                                                                                                                                                                                                                                                                                                                                                                                                                                                                                                                                                                                                                                                                                                                                                                                                                                                                                                                                                                                                                                                                                                                                                                                                                                                                                                                                                                                                                                                                                                                                                                                                                                                                                                                                                 |                                                                        | Desta Dr. Ste 100W, Midland   | , Tx. 79705-4500                                                |  |  |  |  |  |  |
|---------------------------------------------------------------------------------------------------------------------------------------------------------------------------------------------------------------------------------------------------------------------------------------------------------------------------------------------------------------------------------------------------------------------------------------------------------------------------------------------------------------------------------------------------------------------------------------------------------------------------------------------------------------------------------------------------------------------------------------------------------------------------------------------------------------------------------------------------------------------------------------------------------------------------------------------------------------------------------------------------------------------------------------------------------------------------------------------------------------------------------------------------------------------------------------------------------------------------------------------------------------------------------------------------------------------------------------------------------------------------------------------------------------------------------------------------------------------------------------------------------------------------------------------------------------------------------------------------------------------------------------------------------------------------------------------------------------------------------------------------------------------------------------------------------------------------------------------------------------------------------------------------------------------------------------------|------------------------------------------------------------------------|-------------------------------|-----------------------------------------------------------------|--|--|--|--|--|--|
| San Juan 28-7 Unit                                                                                                                                                                                                                                                                                                                                                                                                                                                                                                                                                                                                                                                                                                                                                                                                                                                                                                                                                                                                                                                                                                                                                                                                                                                                                                                                                                                                                                                                                                                                                                                                                                                                                                                                                                                                                                                                                                                          | # 153 E                                                                | Section T8, T-27-N, R-7-W,    | O Rio Arriba                                                    |  |  |  |  |  |  |
| ease                                                                                                                                                                                                                                                                                                                                                                                                                                                                                                                                                                                                                                                                                                                                                                                                                                                                                                                                                                                                                                                                                                                                                                                                                                                                                                                                                                                                                                                                                                                                                                                                                                                                                                                                                                                                                                                                                                                                        |                                                                        | tr Sec Twp Rge                | County Unit Lease Types: (check 1 or more)                      |  |  |  |  |  |  |
| OGRID NOO05073 Property Code                                                                                                                                                                                                                                                                                                                                                                                                                                                                                                                                                                                                                                                                                                                                                                                                                                                                                                                                                                                                                                                                                                                                                                                                                                                                                                                                                                                                                                                                                                                                                                                                                                                                                                                                                                                                                                                                                                                | e 016608 APINO.                                                        | 30-039-25883 Federal D        | , State (and/or) Fee                                            |  |  |  |  |  |  |
| The following facts ate submitted in support of downhole comminging:                                                                                                                                                                                                                                                                                                                                                                                                                                                                                                                                                                                                                                                                                                                                                                                                                                                                                                                                                                                                                                                                                                                                                                                                                                                                                                                                                                                                                                                                                                                                                                                                                                                                                                                                                                                                                                                                        | Upper<br>Zone                                                          | intermediate<br>Zone          | Lower<br>Zone                                                   |  |  |  |  |  |  |
| 1. Pool Name and<br>Pool Code                                                                                                                                                                                                                                                                                                                                                                                                                                                                                                                                                                                                                                                                                                                                                                                                                                                                                                                                                                                                                                                                                                                                                                                                                                                                                                                                                                                                                                                                                                                                                                                                                                                                                                                                                                                                                                                                                                               | Blanco Mesaverde<br>72319                                              |                               | Basin Dakota<br>71599                                           |  |  |  |  |  |  |
| TOP and Bottom of<br>Pay Section (Perforations)                                                                                                                                                                                                                                                                                                                                                                                                                                                                                                                                                                                                                                                                                                                                                                                                                                                                                                                                                                                                                                                                                                                                                                                                                                                                                                                                                                                                                                                                                                                                                                                                                                                                                                                                                                                                                                                                                             | 5197-5560'                                                             |                               | 7266-7495'                                                      |  |  |  |  |  |  |
| Type of production     (Oil or Gas)                                                                                                                                                                                                                                                                                                                                                                                                                                                                                                                                                                                                                                                                                                                                                                                                                                                                                                                                                                                                                                                                                                                                                                                                                                                                                                                                                                                                                                                                                                                                                                                                                                                                                                                                                                                                                                                                                                         | Gas                                                                    |                               | Gas                                                             |  |  |  |  |  |  |
| Method of Production     (Flowing or Artificial Lilt)                                                                                                                                                                                                                                                                                                                                                                                                                                                                                                                                                                                                                                                                                                                                                                                                                                                                                                                                                                                                                                                                                                                                                                                                                                                                                                                                                                                                                                                                                                                                                                                                                                                                                                                                                                                                                                                                                       | To Flow                                                                |                               | To Flow                                                         |  |  |  |  |  |  |
| 5. Bottomhole Pressure                                                                                                                                                                                                                                                                                                                                                                                                                                                                                                                                                                                                                                                                                                                                                                                                                                                                                                                                                                                                                                                                                                                                                                                                                                                                                                                                                                                                                                                                                                                                                                                                                                                                                                                                                                                                                                                                                                                      | a (Current)                                                            | a.                            | a.                                                              |  |  |  |  |  |  |
| Oil Zones - Artilicial Lift: Estimated Current                                                                                                                                                                                                                                                                                                                                                                                                                                                                                                                                                                                                                                                                                                                                                                                                                                                                                                                                                                                                                                                                                                                                                                                                                                                                                                                                                                                                                                                                                                                                                                                                                                                                                                                                                                                                                                                                                              | 558                                                                    |                               | 736                                                             |  |  |  |  |  |  |
| Gas & Oil - Flowing:  Measured Current  All Gas Zones:                                                                                                                                                                                                                                                                                                                                                                                                                                                                                                                                                                                                                                                                                                                                                                                                                                                                                                                                                                                                                                                                                                                                                                                                                                                                                                                                                                                                                                                                                                                                                                                                                                                                                                                                                                                                                                                                                      | b(Original)                                                            | b.                            | b.                                                              |  |  |  |  |  |  |
| Estimated Or Measured Original                                                                                                                                                                                                                                                                                                                                                                                                                                                                                                                                                                                                                                                                                                                                                                                                                                                                                                                                                                                                                                                                                                                                                                                                                                                                                                                                                                                                                                                                                                                                                                                                                                                                                                                                                                                                                                                                                                              | 1161                                                                   |                               | 255                                                             |  |  |  |  |  |  |
| 6. Oil Gravity (°API) or<br>Gas BT Content                                                                                                                                                                                                                                                                                                                                                                                                                                                                                                                                                                                                                                                                                                                                                                                                                                                                                                                                                                                                                                                                                                                                                                                                                                                                                                                                                                                                                                                                                                                                                                                                                                                                                                                                                                                                                                                                                                  | 1347                                                                   |                               | 1319                                                            |  |  |  |  |  |  |
| 7. Producing or Shut-In?                                                                                                                                                                                                                                                                                                                                                                                                                                                                                                                                                                                                                                                                                                                                                                                                                                                                                                                                                                                                                                                                                                                                                                                                                                                                                                                                                                                                                                                                                                                                                                                                                                                                                                                                                                                                                                                                                                                    | To Be Completed                                                        |                               | To be Completed                                                 |  |  |  |  |  |  |
| Production Marginal? (yes or no)                                                                                                                                                                                                                                                                                                                                                                                                                                                                                                                                                                                                                                                                                                                                                                                                                                                                                                                                                                                                                                                                                                                                                                                                                                                                                                                                                                                                                                                                                                                                                                                                                                                                                                                                                                                                                                                                                                            | Yes (Expected)                                                         |                               | Yes (Expected)                                                  |  |  |  |  |  |  |
| If Shut-In give date and oil/gas/                                                                                                                                                                                                                                                                                                                                                                                                                                                                                                                                                                                                                                                                                                                                                                                                                                                                                                                                                                                                                                                                                                                                                                                                                                                                                                                                                                                                                                                                                                                                                                                                                                                                                                                                                                                                                                                                                                           | Date                                                                   | Date                          | Date                                                            |  |  |  |  |  |  |
| water rates of Isst production                                                                                                                                                                                                                                                                                                                                                                                                                                                                                                                                                                                                                                                                                                                                                                                                                                                                                                                                                                                                                                                                                                                                                                                                                                                                                                                                                                                                                                                                                                                                                                                                                                                                                                                                                                                                                                                                                                              | Rates                                                                  | Rates:                        | Rates                                                           |  |  |  |  |  |  |
| Note For new zones with no production hiStory<br>applicant shad be required to attach production<br>estimates and supporting dara                                                                                                                                                                                                                                                                                                                                                                                                                                                                                                                                                                                                                                                                                                                                                                                                                                                                                                                                                                                                                                                                                                                                                                                                                                                                                                                                                                                                                                                                                                                                                                                                                                                                                                                                                                                                           | Data N. A.                                                             |                               | D.1.W.A                                                         |  |  |  |  |  |  |
| If Producing, date and oil/gas/<br>water rates of recent test<br>(within 60 days)                                                                                                                                                                                                                                                                                                                                                                                                                                                                                                                                                                                                                                                                                                                                                                                                                                                                                                                                                                                                                                                                                                                                                                                                                                                                                                                                                                                                                                                                                                                                                                                                                                                                                                                                                                                                                                                           | Est 1st Yr Average Rates 144 MCFD-Final to be supplied upon completion | Date<br>Rates                 | Est 1st Yr Average 252MCFD-Final to be supplied upon completion |  |  |  |  |  |  |
| 8. Fixed Percentage Allocation<br>Formula -% or each zone                                                                                                                                                                                                                                                                                                                                                                                                                                                                                                                                                                                                                                                                                                                                                                                                                                                                                                                                                                                                                                                                                                                                                                                                                                                                                                                                                                                                                                                                                                                                                                                                                                                                                                                                                                                                                                                                                   | oil. Gas %                                                             | oil. Gas %                    | Oil Gas %                                                       |  |  |  |  |  |  |
| 9. If allocation formula is based upon something other than current or past production, or is based upon some other method, submit attachments with supporting data and/or explaining method and providing rate projections or other required data.  10. Are all working, overriding, and royalty interests identical in all commingled zones?  If not, have all working, overriding, and royalty interests been notified by certified mail?  Have all offset operators been given written notice of the proposed downhole commingling?  Yes X No Yes No Yes No No Have all offset operators been given written notice of the proposed downhole commingling?  Yes No No Have all offset operators been given written notice of the proposed downhole commingling?  Yes No No Have all offset operators not be damaged, will any cross-flowed production be recovered, and will the allocation formula be reliable.  Yes No (If No, attach explanation)  12. Are all produced fluids from all commingled zones compatible with each others  X Yes No No (If Yes, attach explanation)  13. Will the value of production be decreased by commingling?  Yes X No (If Yes, attach explanation)  14. If this well is on, or communitized with, state or federal lands, either the Commissioner of Public Lands or the United States Bureau of Land Management has been notified in writing of this application.  Yes No No No DRER NO(S).  R-10476 B  6. ATTACHMENTS  * C-102 for each zone to be commingled showing its spacing unit and acreage dedication.  * Production curve for each zone for at least one year. (If not available, attach explanation.)  * For zones with no production history, estimated production rates and supporting data.  * Data to support allocation method or formula.  * Notification list of lifest operators.  * Notification list of working, overriding and royalty interests for uncommon interest cases. |                                                                        |                               |                                                                 |  |  |  |  |  |  |
| hereby certify that the information                                                                                                                                                                                                                                                                                                                                                                                                                                                                                                                                                                                                                                                                                                                                                                                                                                                                                                                                                                                                                                                                                                                                                                                                                                                                                                                                                                                                                                                                                                                                                                                                                                                                                                                                                                                                                                                                                                         | ements, data, or documents req                                         |                               |                                                                 |  |  |  |  |  |  |
| IGNATURE                                                                                                                                                                                                                                                                                                                                                                                                                                                                                                                                                                                                                                                                                                                                                                                                                                                                                                                                                                                                                                                                                                                                                                                                                                                                                                                                                                                                                                                                                                                                                                                                                                                                                                                                                                                                                                                                                                                                    | ddn                                                                    | to the best of my knowledge a |                                                                 |  |  |  |  |  |  |
|                                                                                                                                                                                                                                                                                                                                                                                                                                                                                                                                                                                                                                                                                                                                                                                                                                                                                                                                                                                                                                                                                                                                                                                                                                                                                                                                                                                                                                                                                                                                                                                                                                                                                                                                                                                                                                                                                                                                             |                                                                        |                               | DATEJune 29, 1990                                               |  |  |  |  |  |  |
| YPE OR PRINT NAME Kay Made                                                                                                                                                                                                                                                                                                                                                                                                                                                                                                                                                                                                                                                                                                                                                                                                                                                                                                                                                                                                                                                                                                                                                                                                                                                                                                                                                                                                                                                                                                                                                                                                                                                                                                                                                                                                                                                                                                                  | uox                                                                    | TELEPHONE NO.                 | (915) 686-5798                                                  |  |  |  |  |  |  |

0.0134 bbl/mcf oil yield

3% FINAL DECLINE

0.0134 bbl/mcf oil yield

3.0% FINAL DECLINE

25 MCFD E.L.

466 MMCF IN 20 YRS

50.0% DECLINE, 1ST 12 MONTHS 19.0% DECLINE, NEXT 36 MONTHS

245 MCFD IP

1049 MMCF EUR 666 MMCF IN 20 YRS 25 MCFD E.L.

50% DECLINE, 1ST 12 MONTHS 19% DECLINE, NEXT 36 MONTHS

350 MCFD IP

(Other instructions on

FORM APPROVED OMB NO. 1004-0136 Expires February 28, 1995