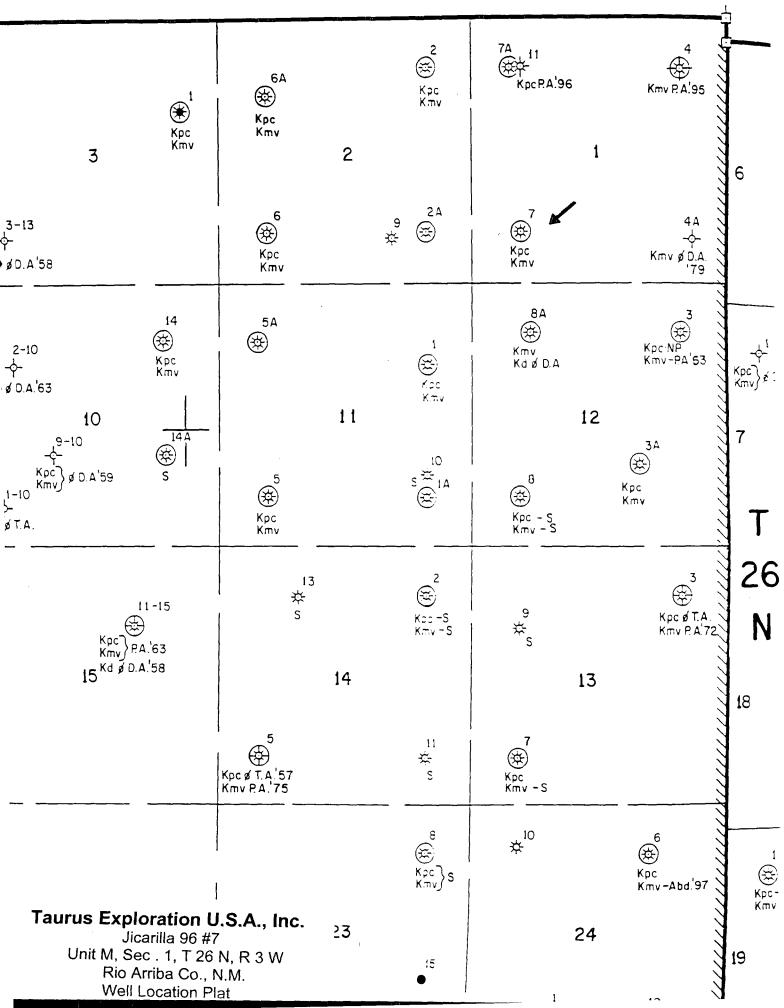

# R - 3 - W

Jicarilla 96 #7 Unit M, Sec.1, T 26 N, R 3 W Rio Arriba Co., N.M.

1 ....