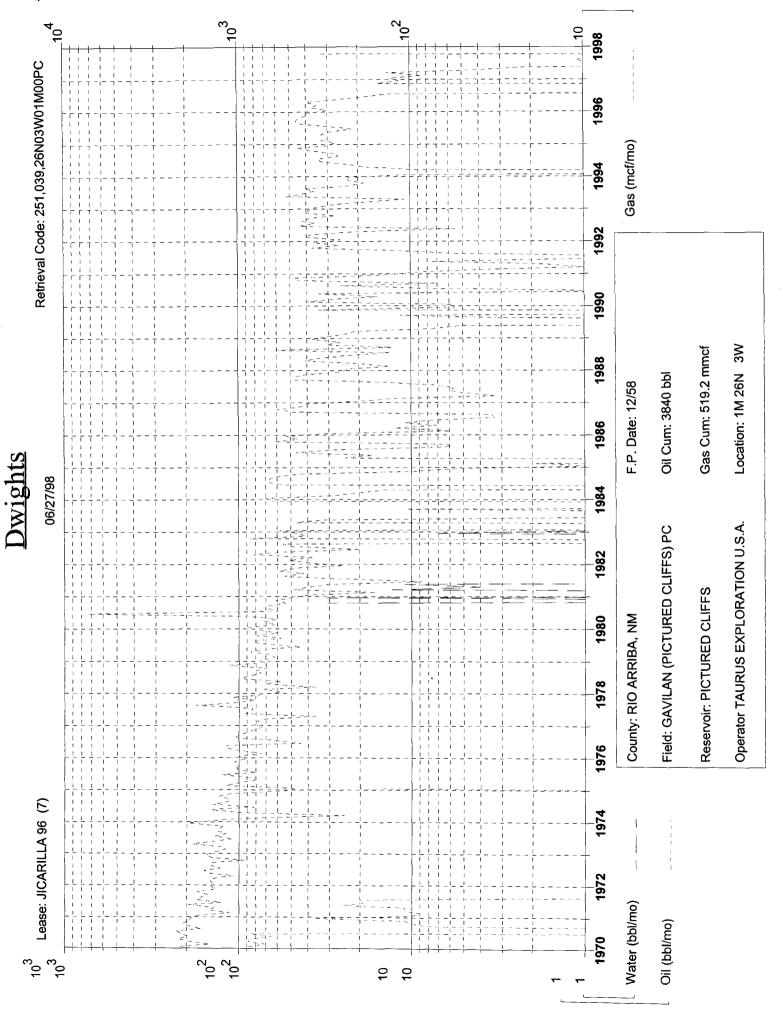

To comply with New Mexico Oil Conservation Rule, Taurus Exploration U.S.A., Inc. is submitting the following data for your approval of the proposed commingling.

- 1. For C-107A Application for Downhole Commingling
- 2. C-102 Location plat showing each spacing unit and dedicated acreage
- 3. Production curves for both the Pictured Cliffs and Mesa Verde
- 4. Offset operator plat
- 5. Well location plat
- 6. Allocation method

### **Proposed Allocation Method**

Produce total well stream for 30 days following upper Mesa Verde pay add Pay Add projected to add 70 MCFD to Mesa Verde flow stream

Total Stream = X Pictured Cliffs rate = 14 MCFD

PC Allocation = 14/X as a percentage

MV Allocation = (X-14)/X as a percentage

Oil Allocation = 100 % to Mesa Verde Zone

Rates will be reported to NMOCD - Aztec for final allocation percentage determination