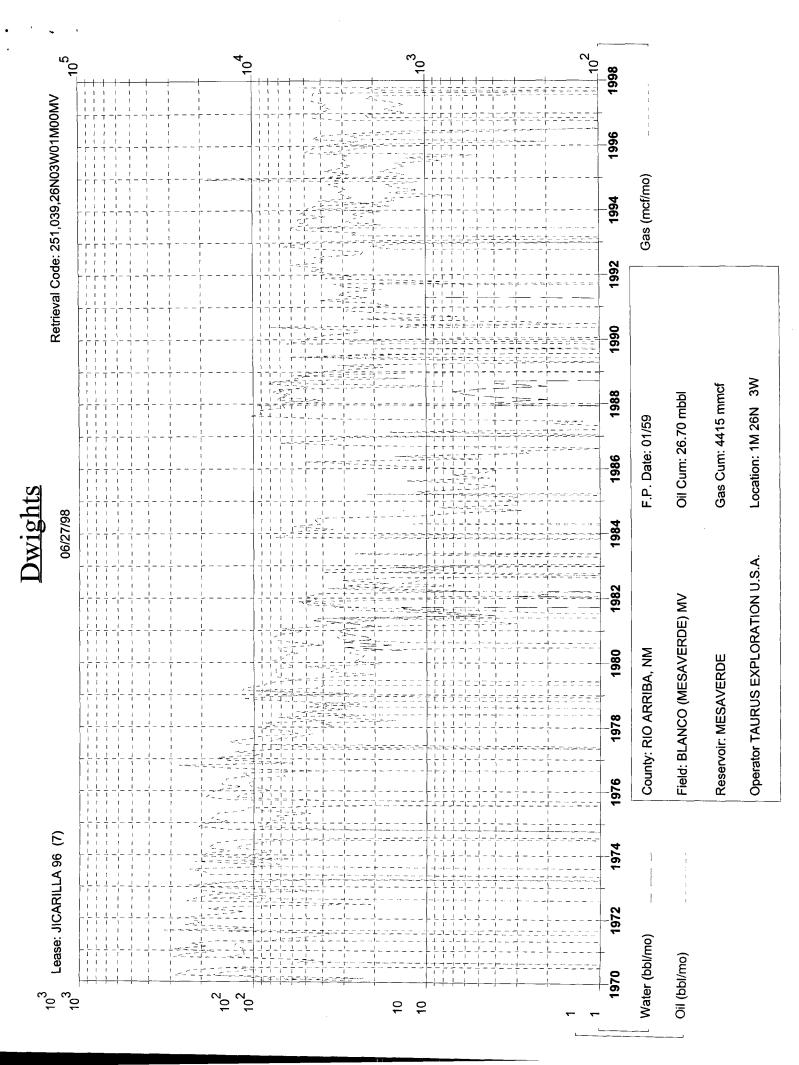

To comply with New Mexico Oil Conservation Rule, Taurus Exploration U.S.A., Inc. is submitting the following data for your approval of the proposed commingling.

- 1. For C-107A Application for Downhole Commingling
- 2. C-102 Location plat showing each spacing unit and dedicated acreage
- 3. Production curves for both the Pictured Cliffs and Mesa Verde
- 4. Offset operator plat
- 5. Well location plat
- 6. Allocation method

### **Proposed Allocation Method**

Produce total well stream for 30 days following upper Mesa Verde pay add Pay Add projected to add 70 MCFD to Mesa Verde flow stream

Total Stream = X Pictured Cliffs rate = 14 MCFD

PC Allocation = 14/X as a percentage

MV Allocation = (X-14)/X as a percentage

Oil Allocation = 100 % to Mesa Verde Zone

Rates will be reported to NMOCD - Aztec for final allocation percentage determination