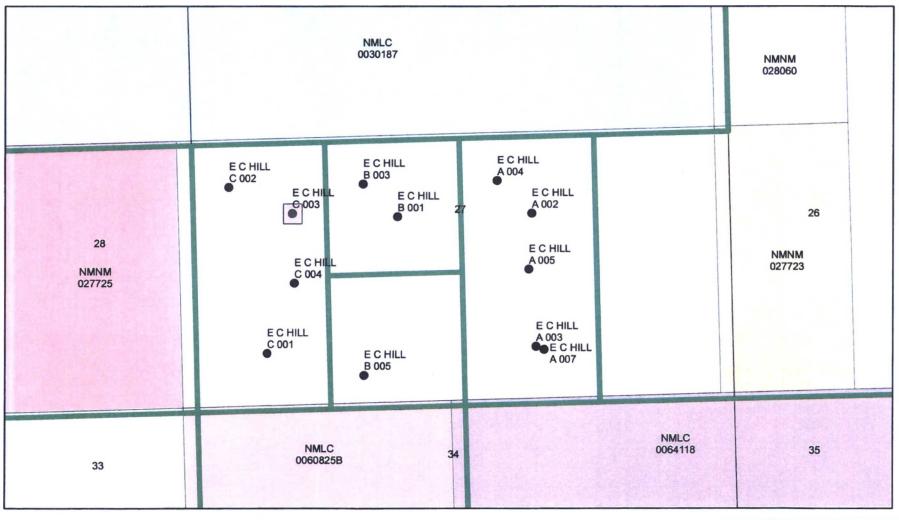

The E C Hill C3 Battery is located on the E C Hill C3 well pad in section 27 T23SR37E. A lease map, showing all wells in relation to the facility, is attached.