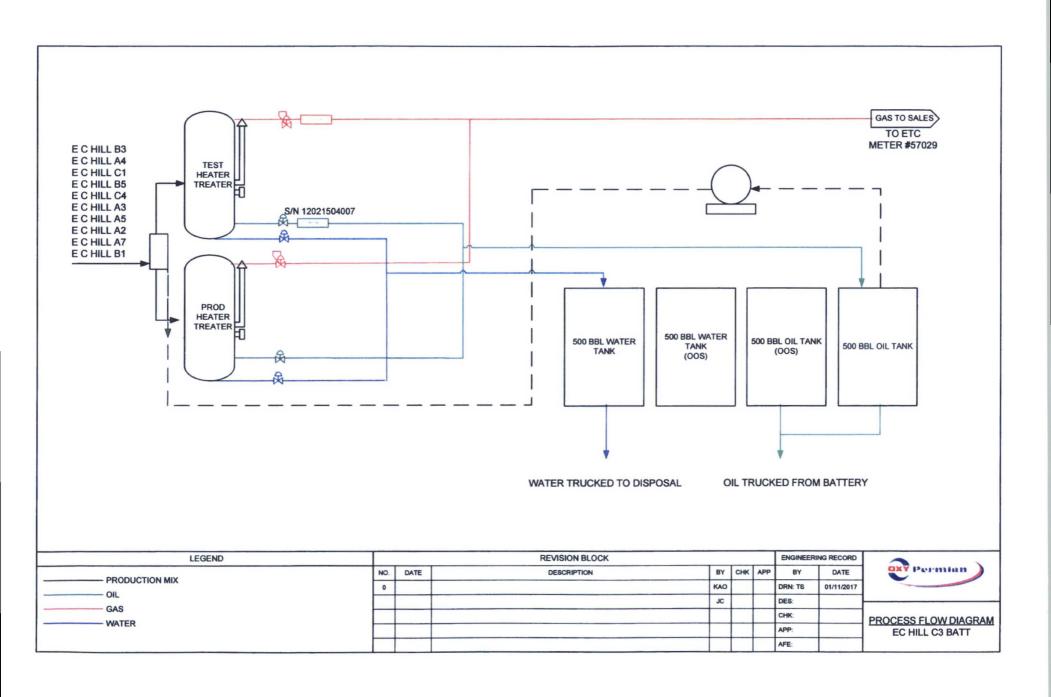

The E C Hill C3 Battery is located on the E C Hill C3 well pad in section 27 T23SR37E. A lease map, showing all wells in relation to the facility, is attached.

#### Metering:

The E C Hill wells are marginal producers that have diverse ownership and will be produced through one heater treater production vessel. Allocation will be done via well test through the test heater treater with gas (S/N\*) and oil (S/N 12021504007) meters. The heater treaters will be located at the E C Hill C3 Battery. Therefore, Oxy is also requesting off-lease measurement for wells located on the E C Hill B leases.

After flowing through the production heater treater, oil will be stored in oil tanks, located at the EC Hill C3 battery. Oil will then be sold via truck ticket.

After separation, the gas streams from the production and test vessels will be combined and sent to gas sales through energy transfer meter (S/N 57029) located at 32.272833°, -103.151533°.

Water will be stored in water tanks at the E C Hill C3 battery before being trucked off lease for disposal.

The flow of production is shown in detail on the enclosed facility diagram.

The commingling of production is in the interest of conservation and will result in the most effective economic means of producing the reserves in place. Oxy USA Inc understands the requested approval will not constitute the granting of any right-of-way or construction rights not granted by the lease instrument.