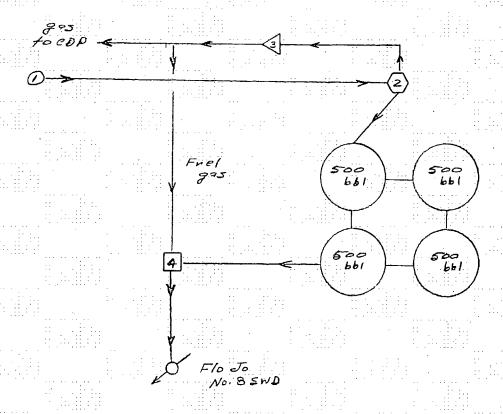

|
|                    | ·     |              | 1. The state of th |                                         |             | :-   |                    | 11 11     | the state of the s |

\*Note: The Frazzle #1 SWD injection pumps are now powered by electric motor. Prior to electrifying the pumps were powered by gas- 195 HP (33.74 MCFD) plus 151 HP (38.05 MCFD)

Altochmod No.7 Pazof 6



- D= Fluid from wells produced up forbing + deliavered to disposal facility by pipeline mostly water of Some gos
- 2) = gas/water Separator
- 3 = 895 Allocotion meter
- @= Water insection pump 84hp, 5.9 Commins 17.52 metd fuel

DUGAN PRODUCTION CORP.
FLO JO NO. 8 SWD
NENE SECTION 23, T-23N, R-11W
ADMINISTRATIVE ORDER SWD-1006
SAN JUAN COUNTY, NM





Dugan Production Corp.
Frazzle #1 SWD
NENW Section 30, T-24N, R-10W
Administrative Order SWD-1048
San Juan County, NM

- Fluid from wells produced up tubing and Delivered to disposal facility by pipeline Mostly water and some gas
  - 2. Gas/water Separator
  - 3. Gas Allocation Meter
  - 4. Water Injection Pumps

Note: The injection pump has been converted to electricity and uses no fuel Note: Old pump information:

Pump #1 Caterpillar 195 H