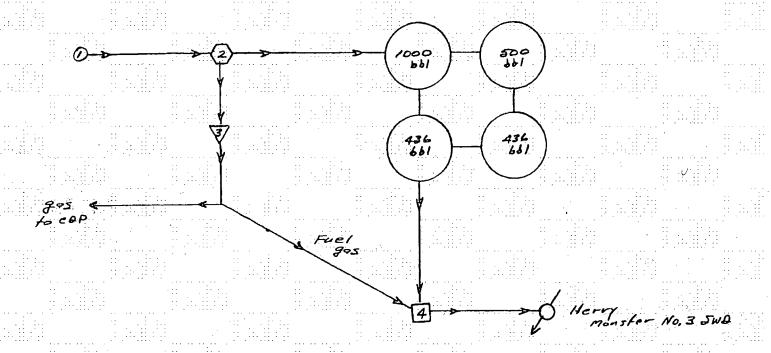

l facility by pipeline mostly water of Some gos
- 2) = gas/water Separator
- 3 = 895 Allocotion meter
- @= Water insection pump 84hp, 5.9 Commins 17.52 metd fuel

DUGAN PRODUCTION CORP.
FLO JO NO. 8 SWD
NENE SECTION 23, T-23N, R-11W
ADMINISTRATIVE ORDER SWD-1006
SAN JUAN COUNTY, NM





Dugan Production Corp.
Frazzle #1 SWD
NENW Section 30, T-24N, R-10W
Administrative Order SWD-1048
San Juan County, NM

- Fluid from wells produced up tubing and Delivered to disposal facility by pipeline Mostly water and some gas
  - 2. Gas/water Separator
  - 3. Gas Allocation Meter
  - 4. Water Injection Pumps

Note: The injection pump has been converted to electricity and uses no fuel Note: Old pump information:

Pump #1 Caterpillar 195 HP 3306 TA-33.74 MCFD Fuel Pump #2 151 HP Waukesha-38.05 MCFD Fuel



- D= Fluid from wells produced up tobing to delieured to disposal Facility by pipeline mostly water of some gas
- 2 = gos/water Separator
- 3 = gas allocation Moter
- @ = Water intertion pump 84hp 5-9 Commins-17.52 metd fuel

DUGAN PRODUCTION CORP.
HERRY MONSTER NO. 3 SWD
SENW SECTION 11, T-24N, R-11W
ADMINISTRATIVE ORDER SWD-994
SAN JUAN COUNTY, NM

North



- D = Fluid from wells produced up tobing to delieve and to dispose facility by pipeline mostly water w some gas.
- 2 = gos/water Saparator
- (3) = gos Allorotion Meter (4) = Woder Intertion pump - 5.9 Cummins -49hp - 10.32 meft

DUGAN PRODUCTION CORP.

MARY LOU NO. 1 SWD

NENE SECTION 32, T-24N, R-10W

ADMINISTRATIVE ORDER SWD-884-B

SAN JUAN COUNTY, NM

North

St. Moritz SIND #2



Dugan Production Corp. St. Moritz #2 SWD NWSE 26,