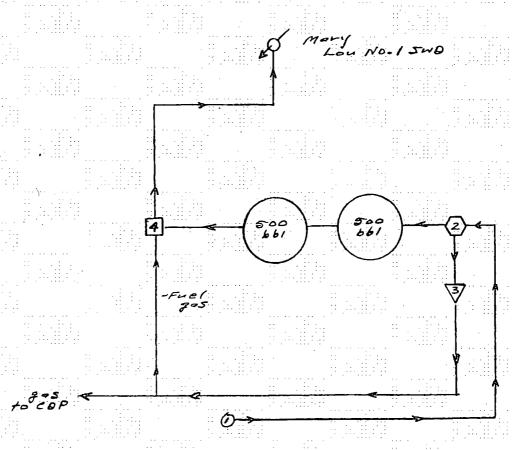

strative Order SWD-1048
San Juan County, NM

- Fluid from wells produced up tubing and Delivered to disposal facility by pipeline Mostly water and some gas
  - 2. Gas/water Separator
  - 3. Gas Allocation Meter
  - 4. Water Injection Pumps

Note: The injection pump has been converted to electricity and uses no fuel Note: Old pump information:

Pump #1 Caterpillar 195 HP 3306 TA-33.74 MCFD Fuel Pump #2 151 HP Waukesha-38.05 MCFD Fuel



- D= Fluid from wells produced up tobing to delieured to disposal Facility by pipeline mostly water of some gas
- 2 = gos/water Separator
- 3 = gas allocation Moter
- @ = Water intertion pump 84hp 5-9 Commins-17.52 metd fuel

DUGAN PRODUCTION CORP.
HERRY MONSTER NO. 3 SWD
SENW SECTION 11, T-24N, R-11W
ADMINISTRATIVE ORDER SWD-994
SAN JUAN COUNTY, NM

North



- D = Fluid from wells produced up tobing to delieve and to dispose facility by pipeline mostly water w some gas.
- 2 = gos/water Saparator
- (3) = gos Allorotion Meter (4) = Woder Intertion pump - 5.9 Cummins -49hp - 10.32 meft

DUGAN PRODUCTION CORP.

MARY LOU NO. 1 SWD

NENE SECTION 32, T-24N, R-10W

ADMINISTRATIVE ORDER SWD-884-B

SAN JUAN COUNTY, NM

North

St. Moritz SIND #2



Dugan Production Corp. St. Moritz #2 SWD NWSE 26, T-24N, R-10W Administrative Order SWD 1318-0 San Juan County , NM

- Fluid from wells produced up tubing and delivered to disposal well by pipeline
  - 2. Gas/water Separator
  - 3. Gas Allocation Meter
  - 4. Water Injection Pump Electric Powered (No Fuel Usage)

# Attachment No. 8 Interest Ownership Notification Dugan Production Corp.'s Application dated 2/