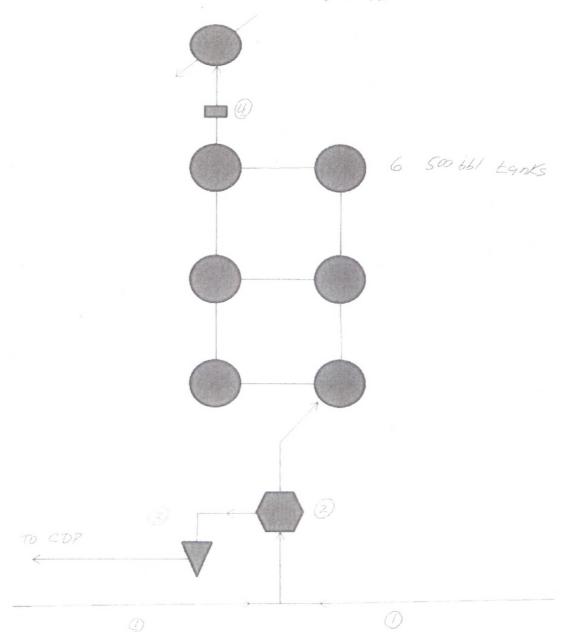

MCFD Fuel Pump #2 151 HP Waukesha-38.05 MCFD Fuel



- D= Fluid from wells produced up tobing to delieured to disposal Facility by pipeline mostly water of some gas
- 2 = gos/water Separator
- 3 = gas allocation Moter
- @ = Water intertion pump 84hp 5-9 Commins-17.52 metd fuel

DUGAN PRODUCTION CORP.
HERRY MONSTER NO. 3 SWD
SENW SECTION 11, T-24N, R-11W
ADMINISTRATIVE ORDER SWD-994
SAN JUAN COUNTY, NM

North



- D = Fluid from wells produced up tobing to delieve and to dispose facility by pipeline mostly water w some gas.
- 2 = gos/water Saparator
- (3) = gos Allorotion Meter (4) = Woder Intertion pump - 5.9 Cummins -49hp - 10.32 meft

DUGAN PRODUCTION CORP.

MARY LOU NO. 1 SWD

NENE SECTION 32, T-24N, R-10W

ADMINISTRATIVE ORDER SWD-884-B

SAN JUAN COUNTY, NM

North

St. Moritz SIND #2



Dugan Production Corp. St. Moritz #2 SWD NWSE 26, T-24N, R-10W Administrative Order SWD 1318-0 San Juan County , NM

- Fluid from wells produced up tubing and delivered to disposal well by pipeline
  - 2. Gas/water Separator
  - 3. Gas Allocation Meter
  - 4. Water Injection Pump Electric Powered (No Fuel Usage)

# Attachment No. 8 Interest Ownership Notification Dugan Production Corp.'s Application dated 2/3/17 Proposing the Addition of 68 Wells to Dugan Production's Sesamee Street Gathering System

Presenting evidence that interest ownership in the Sesamee Street Gathering System and the 21 wells proposed to be added have been given notice of Dugan's application, attached is:

- 1. A copy of Dugan's transmittal letter dated 2/3/17 used to send copies of the subject application to the 2