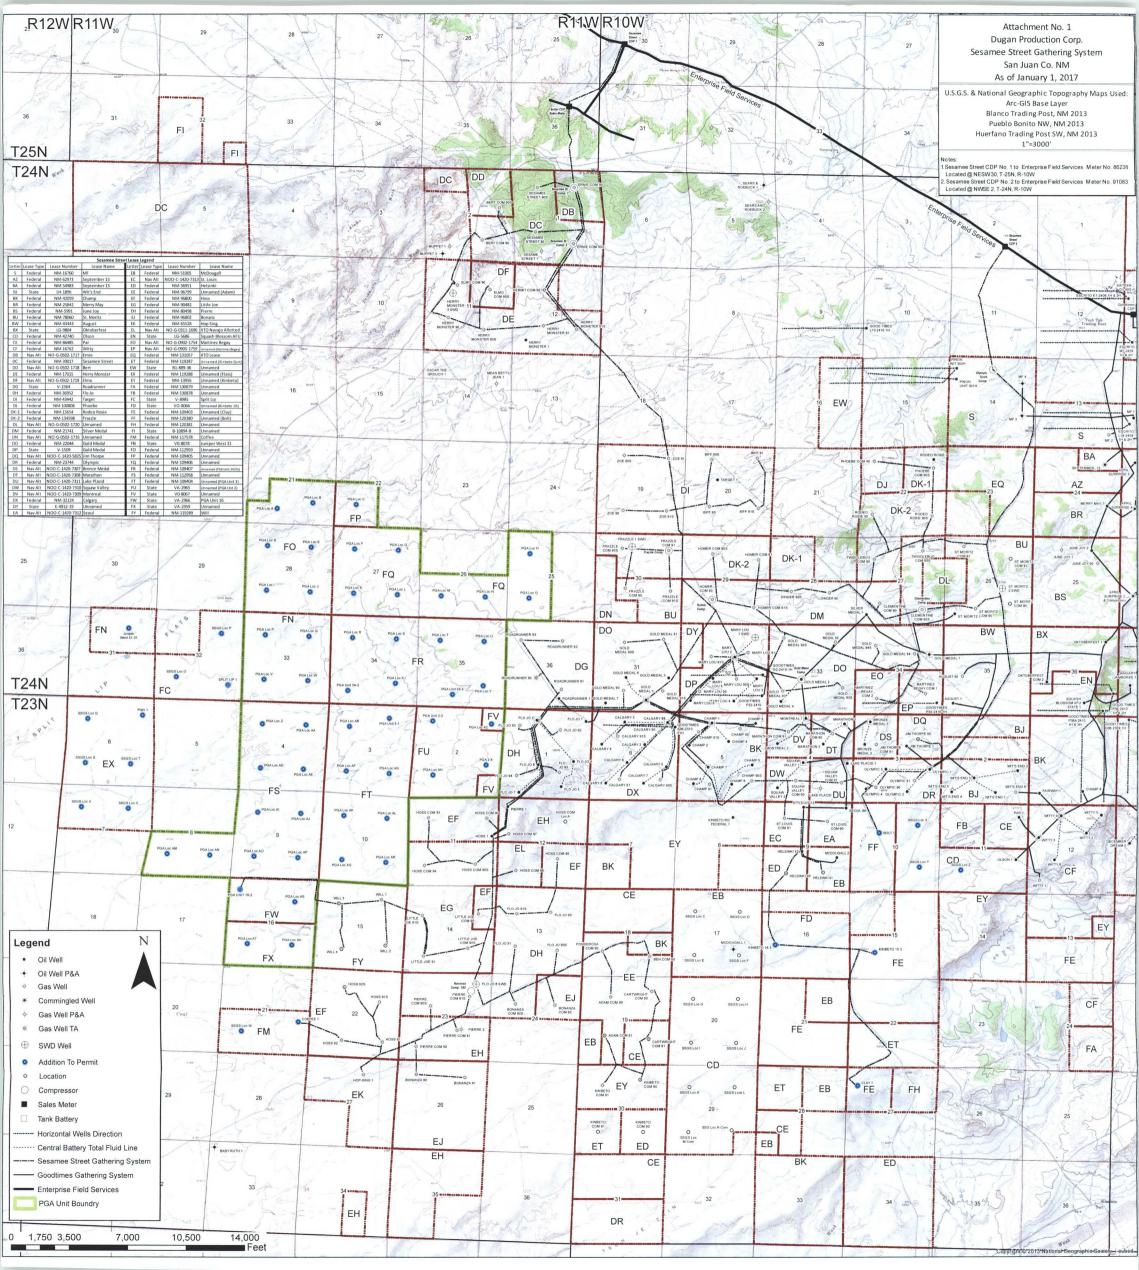

| TELEPHONE NO.          | : 505-325-1821                 | <u>::</u> ::::::::::::::::::::::::::::::: |



ATTACHMENT NO. 2
DUGAN PRODUCTION CORP.
SESAMEE STREET GATHERING SYSTEM (01-26-17) ①
SAN JUAN COUNTY, NEW MEXICO

| SAN JUAN COUNTY, NEW MEXICO                 | <u>'' :                                 </u>     |          |                          |                      |            |                                                    |                                              |                                                  |          |                                                  |                |                                |                  | <del></del>   |              | · /···                                           |
|---------------------------------------------|--------------------------------------------------|----------|--------------------------|-----------