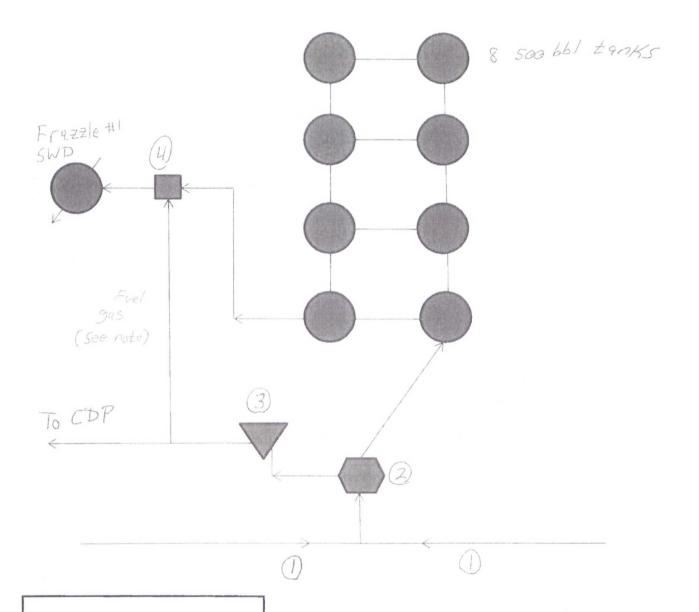

|
|                    | ·     |              | 1. The state of th |                                         |             | :-   |                    | 11 11     | the state of the s |

\*Note: The Frazzle #1 SWD injection pumps are now powered by electric motor. Prior to electrifying the pumps were powered by gas- 195 HP (33.74 MCFD) plus 151 HP (38.05 MCFD)

Altochmod No.7 Pazof 6



- D= Fluid from wells produced up forbing + deliavered to disposal facility by pipeline mostly water of Some gos
- 2) = gas/water Separator
- 3 = 895 Allocotion meter
- @= Water insection pump 84hp, 5.9 Commins 17.52 metd fuel

DUGAN PRODUCTION CORP.
FLO JO NO. 8 SWD
NENE SECTION 23, T-23N, R-11W
ADMINISTRATIVE ORDER SWD-1006
SAN JUAN COUNTY, NM





Dugan Production Corp.
Frazzle #1 SWD
NENW Section 30, T-24N, R-10W
Administrative Order SWD-1048
San Juan County, NM

- Fluid from wells produced up tubing and Delivered to disposal facility by pipeline Mostly water and some gas
  - 2. Gas/water Separator
  - 3. Gas Allocation Meter
  - 4. Water Injection Pumps

Note: The injection pump has been converted to electricity and uses no fuel Note: Old pump information:

Pump #1 Caterpillar 195 HP 3306 TA-33.74 MCFD Fuel Pump #2 151 HP Waukesha-38.05 MCFD Fuel



- D= Fluid from wells produced up tobing to delieured to disposal Facility by pipeline mostly water of some gas
- 2 = gos/water Separator
- 3 = gas allocation Moter
- @ = Water intertion pump 84hp 5-9 Commins-17.52 metd fuel

DUGAN PRODUCTION CORP.
HERRY MONSTER NO. 3 SWD
SENW SECTIO