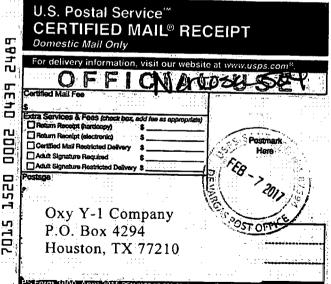

**RE: EOG Resources NSL application** 

**Attachments:** 

4906\_001.pdf; 0146\_001.pdf

Leonard,

The working interest is not identical in the spacing unit to the East ("Tract 2"). The working interest in Tract 2 was notified. Those interest owners are OXY Y-1 Company and John Yates (please see page 6 of the attached application). Green cards for both of those parties are attached to this email.