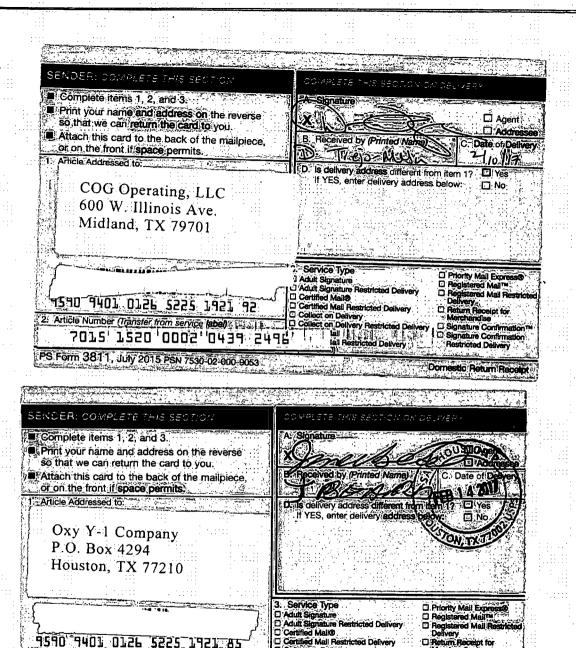

**RE: EOG Resources NSL application** 

**Attachments:** 

4906\_001.pdf; 0146\_001.pdf

Leonard,

The working interest is not identical in the spacing unit to the East ("Tract 2"). The working interest in Tract 2 was notified. Those interest owners are OXY Y-1 Company and John Yates (please see page 6 of the attached application). Green cards for both of those parties are attached to this email.