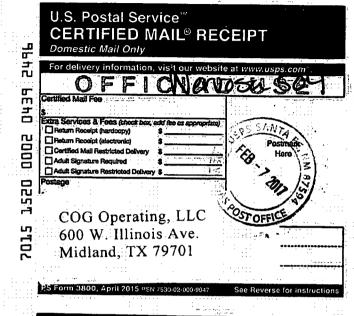

**RE: EOG Resources NSL application** 

**Attachments:** 

4906\_001.pdf; 0146\_001.pdf

Leonard,

The working interest is not identical in the spacing unit to the East ("Tract 2"). The working interest in Tract 2 was notified. Those interest owners are OXY Y-1 Company and John Yates (please see page 6 of the attached application). Green cards for both of those parties are attached to this email.