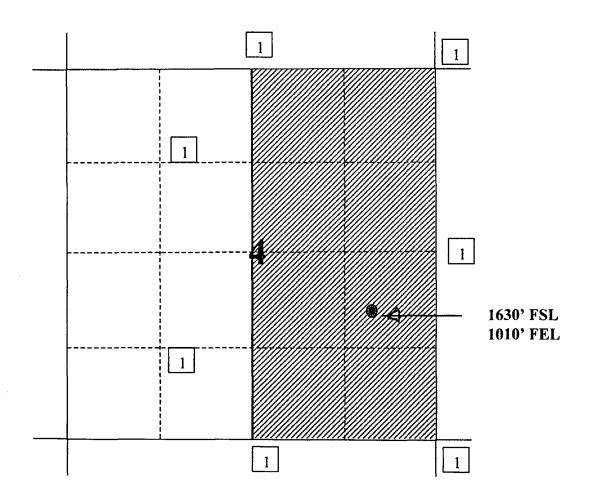

> State Lease - 4 Copies **Fee Lease - 3 Copies**

| PO Box 2088, San | ua Pc, NM 8 | 7504-2088                             |               |                        |                                         |                                              |                      | ☐ AM           | IENDED REPORT                                           |  |
|------------------|-------------|---------------------------------------|---------------|------------------------|-----------------------------------------|----------------------------------------------|----------------------|----------------|---------------------------------------------------------|--|
|                  |             | WE                                    | LL LO         | CATION                 | AND ACRE                                | EAGE DEDIC                                   | ATION PLA            | ΑT             |                                                         |  |
|                  | API Number  |                                       |               | <sup>1</sup> Pool Code |                                         | <sup>1</sup> Pool Name                       |                      |                |                                                         |  |
| 30-039           | _           |                                       | 723           | 19/7159                | 10 R1                                   | anco Mesav                                   | erde/Basi            | n Dakota       | )akota                                                  |  |
| 4 Property       |             |                                       | 1129.         | L <i>)      </i> L J , |                                         | Blanco Mesaverde/Basin Dakota Property Names |                      |                |                                                         |  |
| 7452             |             | 5                                     | AN JU         | AN 27-4                | UNIT                                    |                                              |                      |                | # 59M                                                   |  |
| 1 OGRUD          | No.         |                                       |               | <del></del>            | Operator                                |                                              |                      |                | * Elevation                                             |  |
| 14538            |             | E                                     | BURLIN        | GTON RI                | ESOURCES (                              | OIL & GAS CO                                 | OMPANY               |                | 7166                                                    |  |
|                  |             |                                       | ·             |                        | 10 Surface L                            | ocation                                      |                      |                |                                                         |  |
| UL or Lot No.    | Section     | Township                              | Range         | Lot ldn                | Post from the                           | North/South line                             | Feet from the        | Bast/West line | County                                                  |  |
| I                | 4           | 27 N                                  | 4 W           |                        | 1630                                    | SOUTH                                        | 1010                 | EAST           | RIO ARRIBA                                              |  |
|                  | 1           | · · · · · · · · · · · · · · · · · · · | " Bot         | tom Hole               | Location If                             | Different From                               | m Surface            | •              |                                                         |  |
| 7 UL or lot no.  | Section     | Township                              | Rango         | Lot ide                | Feet from the                           | North/South line                             | Feet from the        | East/West line | County                                                  |  |
|                  |             |                                       | 1             |                        |                                         |                                              |                      |                |                                                         |  |
| MV-E/319         | 20 John     | st or Infill                          | Consolidation | na Code 15             | Order No.                               | <u></u>                                      | <u> </u>             | <u> </u>       |                                                         |  |
| DK-E/319         | .20         |                                       |               |                        |                                         |                                              |                      |                |                                                         |  |
| NO ALLO          | WABLE       |                                       |               |                        |                                         | ON UNTIL ALL                                 |                      |                | DNSOLIDATED                                             |  |
|                  |             | OR A                                  | NON-S         |                        |                                         | EN APPROVEI                                  |                      |                | <u> </u>                                                |  |
| 16               |             | ļ                                     |               | 526U'(K) /             | /////////////////////////////////////// | 1//////////////////////////////////////      | · / A                |                | RTIFICATION                                             |  |
|                  |             |                                       |               |                        |                                         |                                              |                      |                | nation contained herein is<br>I my knowledge and belief |  |
| _                |             |                                       |               |                        |                                         |                                              |                      |                |                                                         |  |
| Lot 4            |             |                                       | Lot 3         | ot 3 Lot 2             | Lot 2                                   | Lot 1                                        |                      |                |                                                         |  |
|                  |             |                                       |               |                        |                                         |                                              |                      |                |                                                         |  |
|                  |             | l                                     |               |                        |                                         |                                              |                      |                |                                                         |  |
|                  |             |                                       |               |                        |                                         |                                              | Signature            | 3              |                                                         |  |
|                  |             |                                       |               |                        |                                         |                                              | Pegg                 | y Bradfie      | old                                                     |  |
|                  |             |                                       |               |                        | NMSF                                    | - 080668                                     | /                    |                | lministrato                                             |  |
| i                |             | 1                                     |               | <i>I</i> Z.            | 141,121                                 |                                              | /II <del>Tiule</del> |                |                                                         |  |