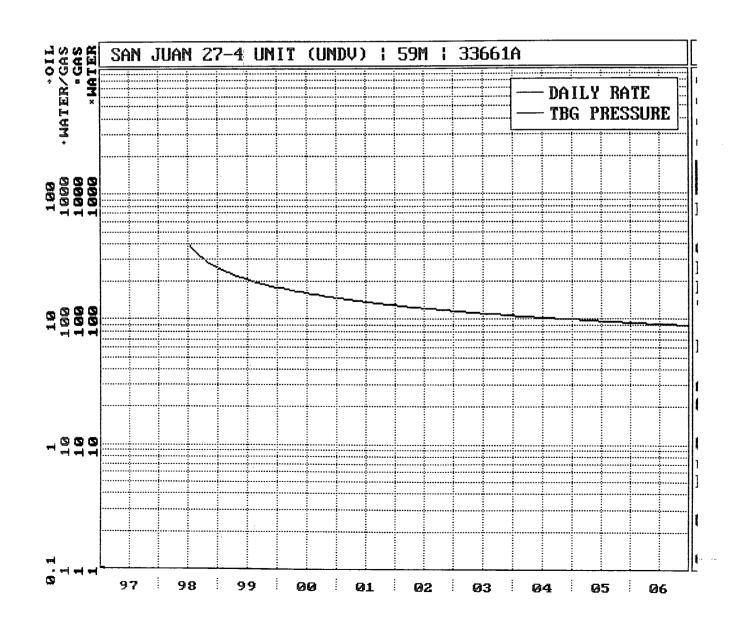

| lministrato                                             |  |
| i                |             | 1                                     |               | <i>I</i> Z.            | 141,121                                 |                                              | /II <del>Tiule</del> |                |                                                         |  |

Title Date Date of Survey Signature and Seg 1010'

"SURVEYOR CERTIFICATION

I hereby certify that the well location shown on this plat was plotted from field notes of actual surveys made by me or under my supervision, and that the same is true and correct to the best of my belief.

April 28, 1998

PROFESSIONAL

7016 Certificate Number

(R) - GLO Record

### San Juan 27-4 Unit #59M Expected Production Curve Blanco Mesaverde



# San Juan 27-4 Unit #59M Expected Production Curve Basin Dakota



### SJ 27-4 Unit #59M

Bottom Hole Pressures Flowing and Static BHP Cullender and Smith Method Version 1.0 3/13/94

| Mesaverde                                                                                                                                                                                                                                                       | Dakota                                                                                                                                                                                                                        |  |  |  |
|------------------------------------------------------------------------------------------------------------------------