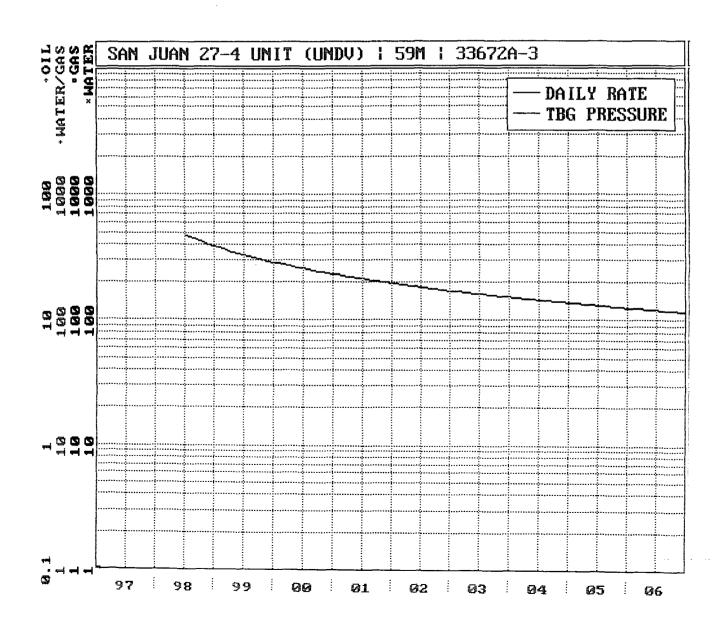

|             | 1                                     |               | <i>I</i> Z.            | 141,121                                 |                                              | /II <del>Tiule</del> |                |                                                         |  |

Title Date Date of Survey Signature and Seg 1010'

"SURVEYOR CERTIFICATION

I hereby certify that the well location shown on this plat was plotted from field notes of actual surveys made by me or under my supervision, and that the same is true and correct to the best of my belief.

April 28, 1998

PROFESSIONAL

7016 Certificate Number

(R) - GLO Record

### San Juan 27-4 Unit #59M Expected Production Curve Blanco Mesaverde



# San Juan 27-4 Unit #59M Expected Production Curve Basin Dakota



### SJ 27-4 Unit #59M

Bottom Hole Pressures Flowing and Static BHP Cullender and Smith Method Version 1.0 3/13/94

| Mesaverde                                                                                                                                                                                                                                                       | Dakota                                                                                                                                                                                                                        |  |  |  |
|--------------------------------------------------------------------------------------------------------------------------------------------------------------------------------------------