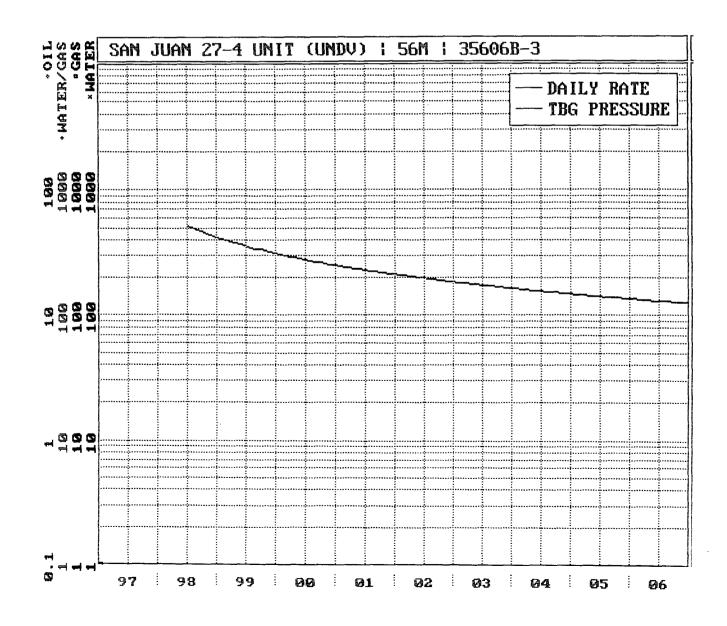

### OIL CONSERVATION DIVISION

APPLICATION FOR DOWNHOLE COMMINGLING

2040 S. Pacheco Santa Fe, New Mexico 87505-6429

Form C-107-A New 3-12-96

**APPROVAL PROCESS:** 

\_X\_ Administrative \_\_\_\_Hearing

**EXISTING WELLBORE** 