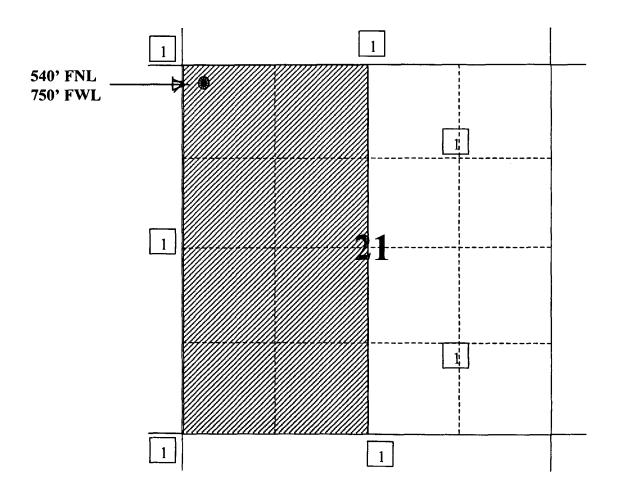

### OIL CONSERVATION DIVISION

APPLICATION FOR DOWNHOLE COMMINGLING

2040 S. Pacheco Santa Fe, New Mexico 87505-6429

Form C-107-A New 3-12-96

**APPROVAL PROCESS:** 

\_X\_ Administrative \_\_\_\_Hearing

**EXISTING WELLBORE** 