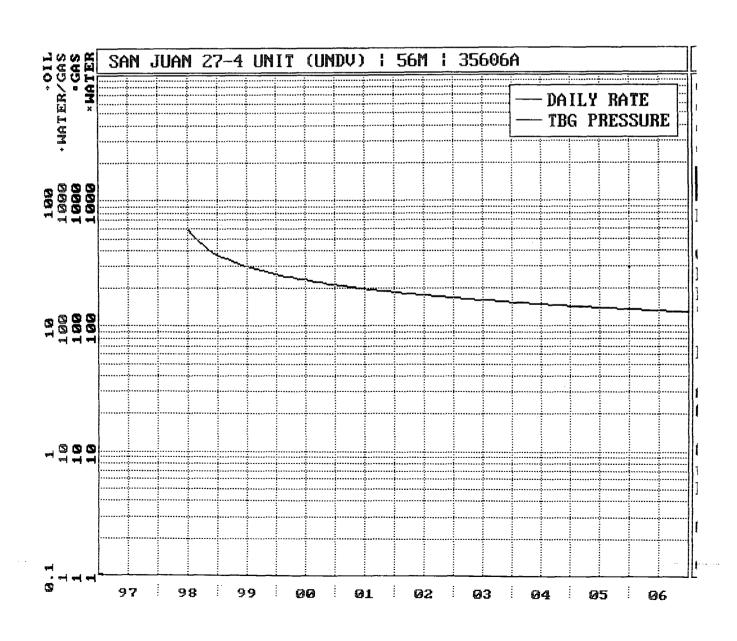

### OIL CONSERVATION DIVISION

APPLICATION FOR DOWNHOLE COMMINGLING

2040 S. Pacheco Santa Fe, New Mexico 87505-6429

Form C-107-A New 3-12-96

**APPROVAL PROCESS:** 

\_X\_ Administrative \_\_\_\_Hearing

**EXISTING WELLBORE** 