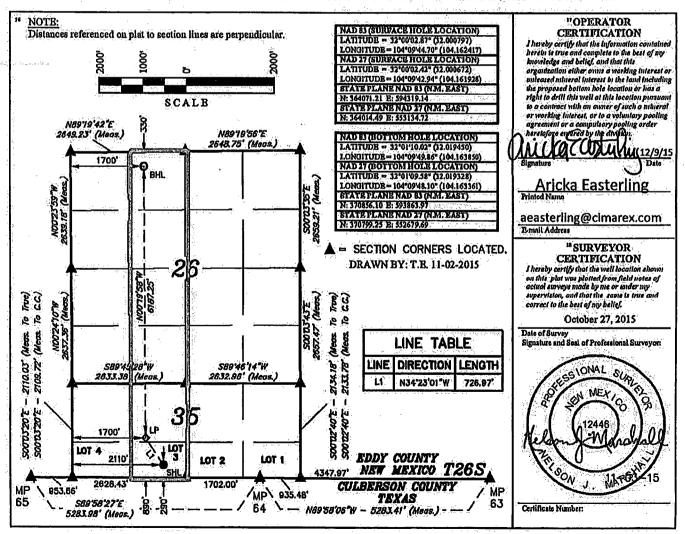

Re: Application of Cimarex Energy Co. for administrative approval of a Non-Standard Spacing Unit/Horizontal Project Area for its Horsnby 35 Federal Com #4H (API No. 30-015-42166) SHL: 290' FSL & 2110' FWL (Lot 3) FTP: 330' FSL & 1700' FWL (Lot 3) Both in Sec. 35, Township 26S, Range 27E, NMPM Eddy County, NM LTP: 330' FNL & 1700' FWL (UL: C) BHL: 330' FNL & 1700' FWL (UL: C) Both in Section 26, Township 26S, Range 27E, NMPM Eddy County, NM

The attached plat shows that section 35 is an irregular section whose southern boundary is the New Mexico/Texas state line. This section is comprised of four standard 40 acre units (A, B, C, & D) and four non-standard lots (1, 2, 3 & 4) that each comprise of approximately 24 acres.

Affected Offset Acreage-Non-Standards Spacing Unit Division Rule 19.15.4.12 (A)(3) requires that notice for Non Standard proration units be provided to "owners of interest in the mineral estate to be excluded from the proration unit in the quarter-quarter section for 40-acre pools or formations, the one-half quarter section for the 80-acre pools or formations, the quarter section for 160-acre pools or formations, the half section for 320- acre pools for formations or section for 640-acre pools or formations in which the non-standard unit is located". As shown on the attached plat, and as previously stated in this application, all acreage in Irregular Section 35 will ultimately be included in one of four horizontal Bone Spring Project Areas operated by Cimarex. Since no acreage will be excluded from participating in Bone Spring development in Sections 26 and Irregular section 35, no interest owner is affected by the proposed non-standard spacing unit, and consequently, notice of this application is not required, and has not been provided to any party.