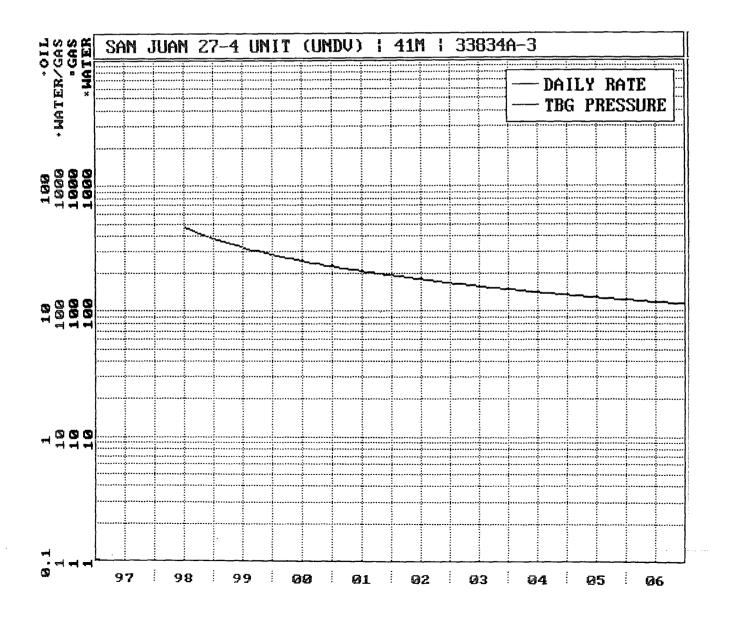

Page No.: 1 Print Time: Fri Jan 16 15:04:54 1998 Property ID: 1640 Property Name: SAN JUAN 27-4 UNIT | 5 | 49505A-1 Table Name: K:\ARIES\RR98PDP\TEST.DBF --DATE-- M SIWHP --DATE-- M SIWHP --DATE-- M SIWHP

San Juan 27-4 Unit #41M DK Offset

2562.0-original 09/14/55 06/14/59 1993.0 09/22/60 1944.0 06/13/61 1841.0 07/31/62 1947.0 01/07/63 1942.0 01/02/64 1920.0 01/26/65 1929.0 08/01/66 1984.0 08/04/67 1863.0 05/10/68 1908.0 06/09/70 1602.0 05/03/71 1474.0 05/30/72 1379.0 06/23/75 1117.0 07/06/77 1020.0 10/03/79 690.0 05/21/81 914.0 06/06/85 895.0-current