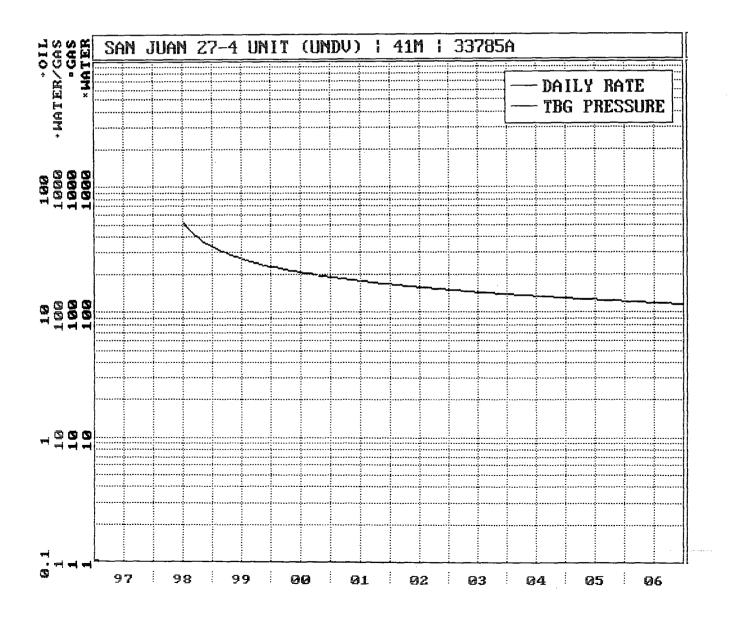

.

•

Page No.: 1
Print Time: Fri Jan 16 15:06:02 1998
Property ID: 3756
Property Name: SAN JUAN 27-4 UNIT | 123 | 53332A-1 Table Name: K:\ARIES\RR98PDP\TEST.DBF

--DATE-- M SIWHP

San Juan 27-4 Unit #41M

MV Offset

1147.0- original 08/24/77 01/10/78 649.0 11/10/78 539.0 10/03/79 464.0 06/04/80 432.0 11/01/82 509.0 06/21/84 472.0 11/06/86 408.0 08/07/89 668.0 03/18/91 504.0 06/07/91 516.0 475.0 - current 05/31/93