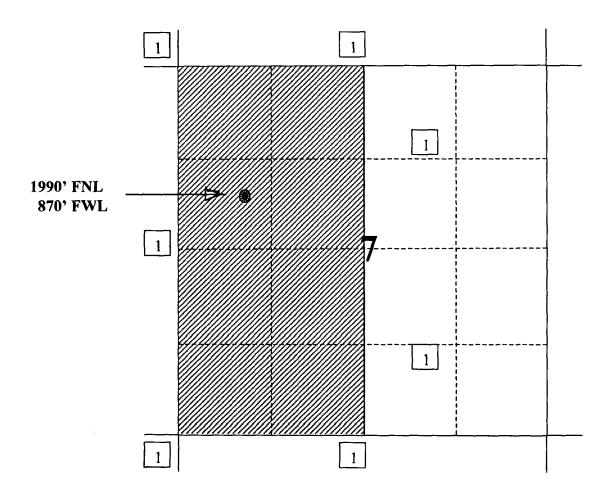

AMENDED REPORT

|                               | A 1997 D.L | WE                                    |                                       | CATION               |             | CREAGE DEDI                                            | CATIO    | ON PLA                     |                | <u> </u>   |                                                  |
|-------------------------------|------------|---------------------------------------|---------------------------------------|----------------------|-------------|--------------------------------------------------------|----------|----------------------------|----------------|------------|--------------------------------------------------|
|                               | API Number |                                       |                                       |                      |             |                                                        |          |                            |                |            |                                                  |
| <sup>4</sup> Property C       | lode       |                                       |                                       |                      |             | operty Name                                            |          |                            | 1              |            | Well Number                                      |
|                               |            | S                                     | AN JU                                 | AN 27-4              | UNIT        | # 41M                                                  |          |                            |                | # 41M      |                                                  |
| 7 OGRID 1                     | ¥0.        | R                                     | I IRI ING                             |                      |             | Operator Name 'Elevation<br>CES OIL & GAS COMPANY 6993 |          |                            |                |            | Elevation<br>6993                                |
|                               |            | · · · · · · · · · · · · · · · · · · · |                                       |                      |             | ce Location                                            |          |                            | 1              |            |                                                  |
| UL or Lot No.                 | Section    | Township                              | Range                                 | Lot Ida              | Post from t | be North/South line                                    | Fet      | st from the                | Bast/West      | line       | County                                           |
| E                             | 7          | 27 N                                  | 4 W                                   |                      | 1990        |                                                        |          | 870                        | WE             | ST         | RIO ARRIB                                        |
|                               |            |                                       | · · · · · · · · · · · · · · · · · · · |                      | Location    | n If Different Fr                                      |          |                            |                |            |                                                  |
| <sup>7</sup> UL or lot no.    | Section    | Township                              | Range                                 | Lot idn              | Feet from   | the North/South line                                   | Fee      | t from the                 | East/West      | t line     | County                                           |
| <sup>12</sup> Dedicated Acres | Join       | t or Infill 4                         | Consolidatio                          | n Code <sup>15</sup> | Order No.   |                                                        |          |                            |                |            |                                                  |
|                               |            |                                       |                                       |                      |             |                                                        |          |                            |                |            |                                                  |
| NO ALLOY                      | WABLE      | WILL BE                               | ASSIGN                                | ED TO TI             | IIS COMPI   | LETION UNTIL AL                                        | L INTE   | REST HA                    | VE BEE         | IN CO      | NSOLIDATED                                       |
|                               |            | OR A                                  | NON-ST                                | ANDARI               | UNIT HA     | S BEEN APPROVI                                         | ED BY 1  | THE DIVIS                  | SION           |            |                                                  |
| 15                            | 77777      | //////                                | 11111                                 | 529B'(R)             |             |                                                        |          | "OPER                      | ATOR           | CER        | TIFICATION                                       |
|                               |            |                                       |                                       | 1                    |             |                                                        |          | I bereby cer               | tify that the  | e informa  | tion contained herein                            |
| V.                            |            |                                       |                                       | 3                    |             |                                                        |          | urue and con               | npiele lo lini | e Dest of  | my knowledge and bel                             |
| Lot 1                         | <br>]      |                                       |                                       | 1                    |             |                                                        |          |                            |                |            |                                                  |
|                               | 666        |                                       |                                       | 2                    |             |                                                        |          |                            |                |            |                                                  |
| K                             | <b>—</b>   |                                       |                                       | 1                    |             |                                                        |          | Ĩ                          |                |            |                                                  |
| 2602.4                        |            |                                       |                                       |                      |             |                                                        |          | Signature                  |                |            |                                                  |
| 26                            |            |                                       |                                       | 1                    |             |                                                        |          |                            |                |            |                                                  |
| Lot 2                         | 1          |                                       |                                       | 2                    |             |                                                        |          | Printed Na                 | me             |            |                                                  |
| - 870'                        | 6          |                                       |                                       | 1                    |             |                                                        |          | Title                      |                |            |                                                  |
|                               | :          |                                       |                                       | 1                    |             |                                                        |          | Date                       |                | ·          |                                                  |
|                               |            |                                       |                                       | 1                    |             |                                                        | 2        |                            |                |            |                                                  |
| /                             |            |                                       |                                       | _7                   |             |                                                        | <u>`</u> | "SURV                      | <b>EYOR</b>    | CER        | TIFICATION                                       |
|                               |            |                                       |                                       |                      |             |                                                        | 528      | I hereby cel               | rlify that th  | e well loc | ation shown on this pl<br>tual surveys made by n |
|                               |            |                                       |                                       | 2                    |             |                                                        |          | or under m<br>correct to t |                |            | ol the same is true a                            |
| Lot 3                         | ,          |                                       |                                       | 1                    |             |                                                        |          | Content to 1               | April 2        |            |                                                  |
|                               | ,          |                                       |                                       | 1                    |             |                                                        |          | Date of Sur                | vey            |            |                                                  |
| N                             | MSF -      | 0806                                  | 73                                    | 2                    |             |                                                        |          | Signature a                | nd Seal of     | Professio  | AUSurveyor                                       |
| à                             |            |                                       |                                       | 1                    |             |                                                        |          |                            |                | MEXI       | Angeninevor<br>Eo E                              |
| 2783.9'                       |            |                                       |                                       | 7                    |             |                                                        |          | u /                        | - 147          |            | \ \ <b>\</b> \\                                  |
| 2                             |            |                                       |                                       | 3                    |             |                                                        |          |                            |                | 101        |                                                  |
|                               | •          |                                       |                                       | 1                    |             |                                                        |          | \!                         | <u>) ال</u> ق  | -          |                                                  |
|                               | •          |                                       |                                       | 3                    |             |                                                        |          | \                          | (FE)           | $\sim$     | Carlin Carling                                   |
|                               |            |                                       |                                       | 3                    |             |                                                        |          | 7011                       | REGISTION PR   | OFESS      | ONAL                                             |
| r<br> <br>                    | ,,,,,      |                                       |                                       | 5287'(R)             |             |                                                        |          | 7016<br>Certificate N      | Vumber         |            |                                                  |
|                               |            |                                       |                                       | 5200 (K)             | (R)         | ) - GLO Record                                         |          |                            |                |            |                                                  |