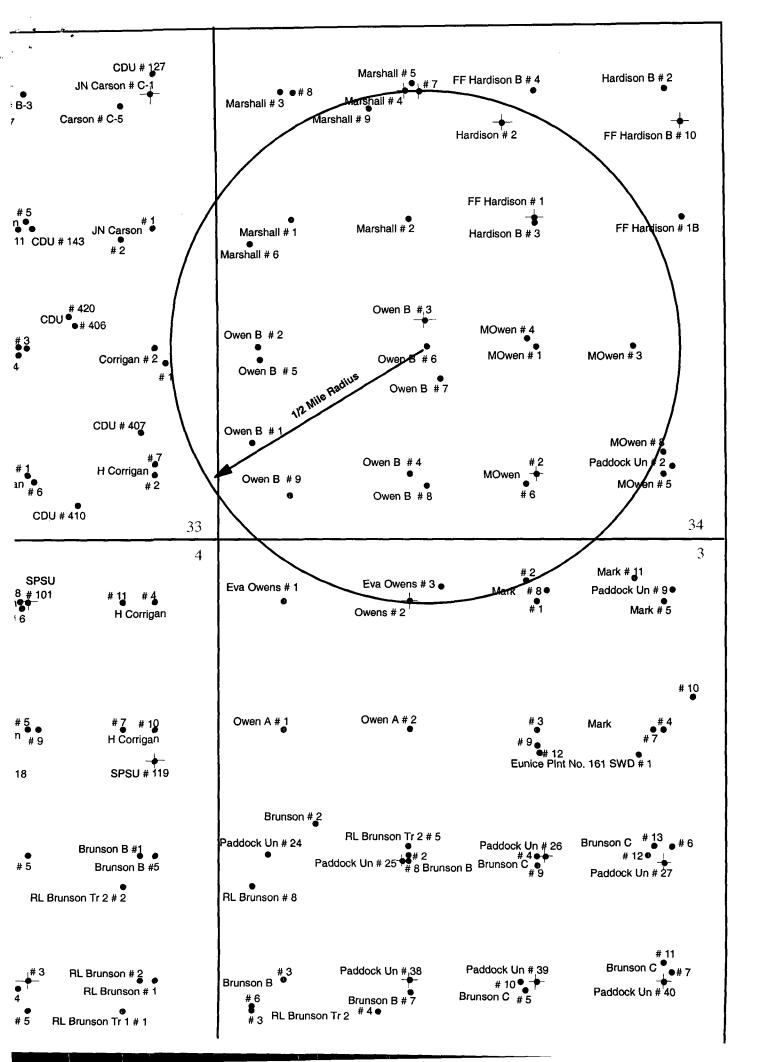

- 7) Production Curve for Offset well Mark Owen No. 6 in the Blinebry Pool
- 8) Explanation of method for determining Allocation formula
- 9) Copy of letter sent (by Certified Mail) to Offset operators within one-half mile of Owen 'B' No. 6
- 10) Map of location with one-half mile radius marked