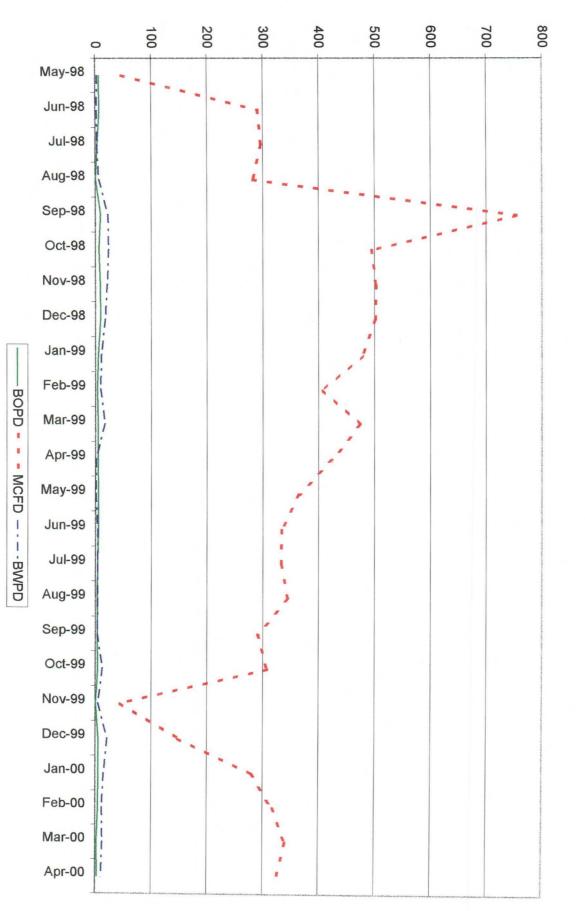

- 7) Production Curve for Offset well Mark Owen No. 6 in the Blinebry Pool
- 8) Explanation of method for determining Allocation formula
- 9) Copy of letter sent (by Certified Mail) to Offset operators within one-half mile of Owen 'B' No. 6
- 10) Map of location with one-half mile radius marked