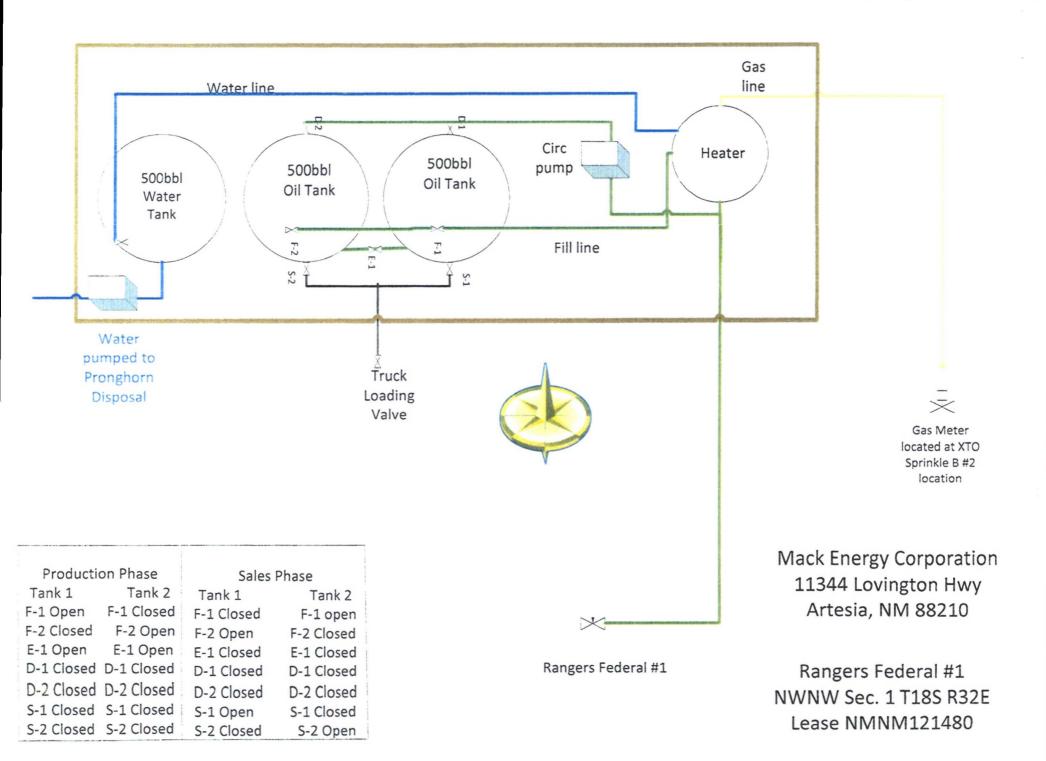

e-mail Address

And the second s

February 23, 2017

Oil Conservation Division Attn: Michael A. McMillan 1220 S. St. Francis Drive Santa Fe, NM 87505

Dear sir or Madam:

Mack Energy Corporation is requesting administrative approval from the NMOCD for approval of Surface Commingling of gas production from our Rangers Federal #1 and our Ringtail Federal #1 wells. Currently the gas is measured separately into two meters located at the Sprinkle B Federal #1 location. Oil production will continue to be produced separately at the existing locations. We request commingled gas production at a central sales meter located at the Sprinkle B Federal #1 well be approved. Production has declined to a point where the gas purchaser charges a low volume fee on the individual meters. Combining the gas production will allow Mack Energy to continue to produce economically.

Initial Allocation for gas production will be done using percentages based on production. I have attached the most current (12) months of production. We propose 61/39% split in gas production. 61% allocated to the Ringtail Federal and 39% allocated to the Rangers Federal.

Mack Energy proposes to use Initial Allocation for six months, at that time we propose to shut in either well to get an accurate test. This test will prove numbers for the following six months. Semiannual tests will be performed for the life of this commingling order.