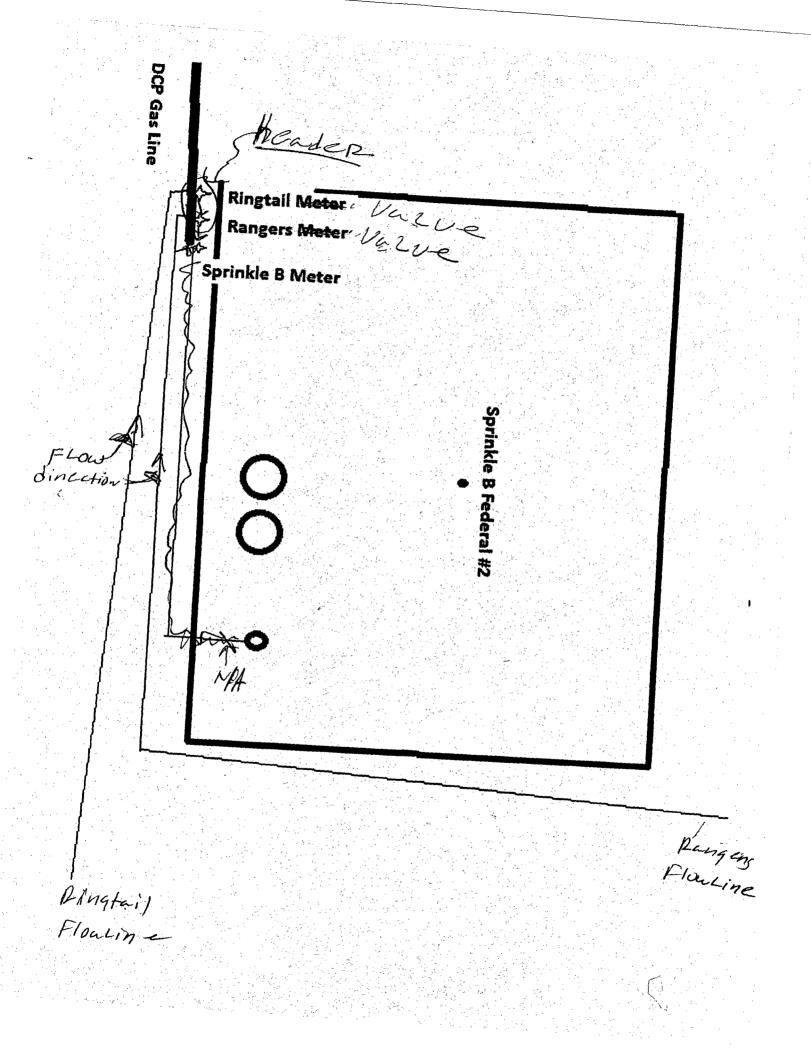

e-mail Address

And the second s

February 23, 2017

Oil Conservation Division Attn: Michael A. McMillan 1220 S. St. Francis Drive Santa Fe, NM 87505

Dear sir or Madam:

Mack Energy Corporation is requesting administrative approval from the NMOCD for approval of Surface Commingling of gas production from our Rangers Federal #1 and our Ringtail Federal #1 wells. Currently the gas is measured separately into two meters located at the Sprinkle B Federal #1 location. Oil production will continue to be produced separately at the existing locations. We request commingled gas production at a central sales meter located at the Sprinkle B Federal #1 well be approved. Production has declined to a point where the gas purchaser charges a low volume fee on the individual meters. Combining the gas production will allow Mack Energy to continue to produce economically.

Initial Allocation for gas production will be done using percentages based on production. I have attached the most current (12) months of production. We propose 61/39% split in gas production. 61% allocated to the Ringtail Federal and 39% allocated to the Rangers Federal.

Mack Energy proposes to use Initial Allocation for six months, at that time we propose to shut in either well to get an accurate test. This test will prove numbers for the following six months. Semiannual tests will be performed for the life of this commingling order.