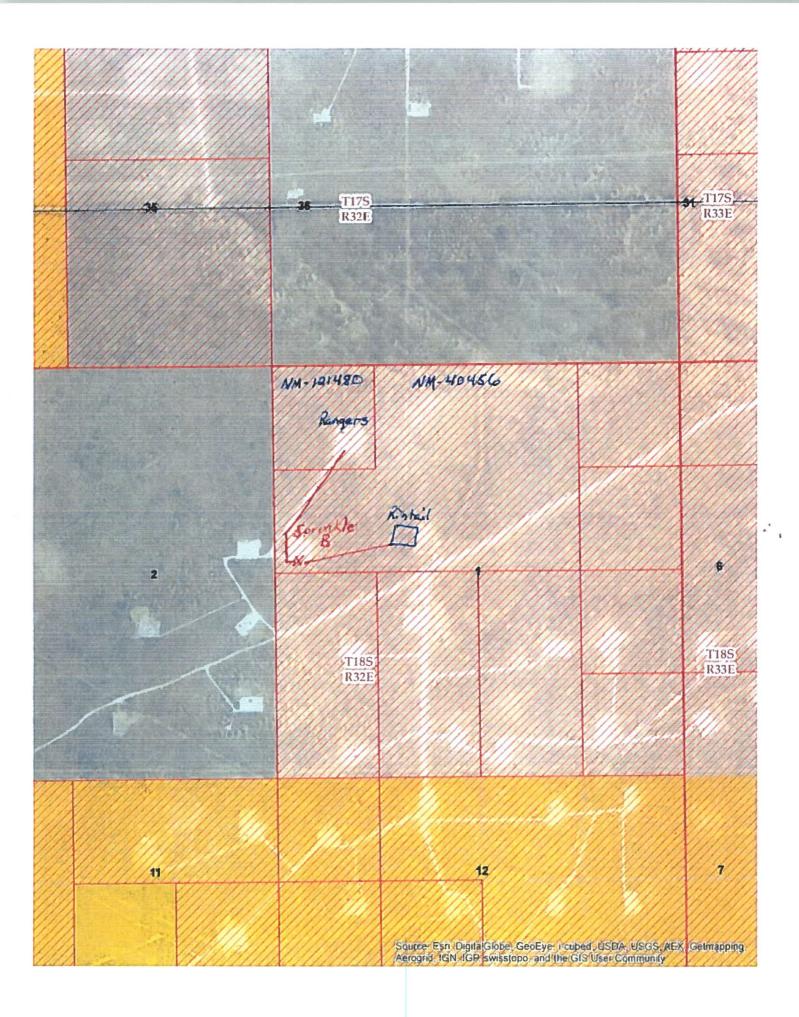

e-mail Address

And the second s

February 23, 2017

Oil Conservation Division Attn: Michael A. McMillan 1220 S. St. Francis Drive Santa Fe, NM 87505

Dear sir or Madam:

Mack Energy Corporation is requesting administrative approval from the NMOCD for approval of Surface Commingling of gas production from our Rangers Federal #1 and our Ringtail Federal #1 wells. Currently the gas is measured separately into two meters located at the Sprinkle B Federal #1 location. Oil production will continue to be produced separately at the existing locations. We request commingled gas production at a central sales meter located at the Sprinkle B Federal #1 well be approved. Production has declined to a point where the gas purchaser charges a low volume fee on the individual meters. Combining the gas production will allow Mack Energy to continue to produce economically.

Mack Energy proposes to use Initial Allocation for six months, at that time we propose to shut in either well to get an accurate test. This test will prove numbers for the following six months. Semiannual tests will be performed for the life of this commingling order.