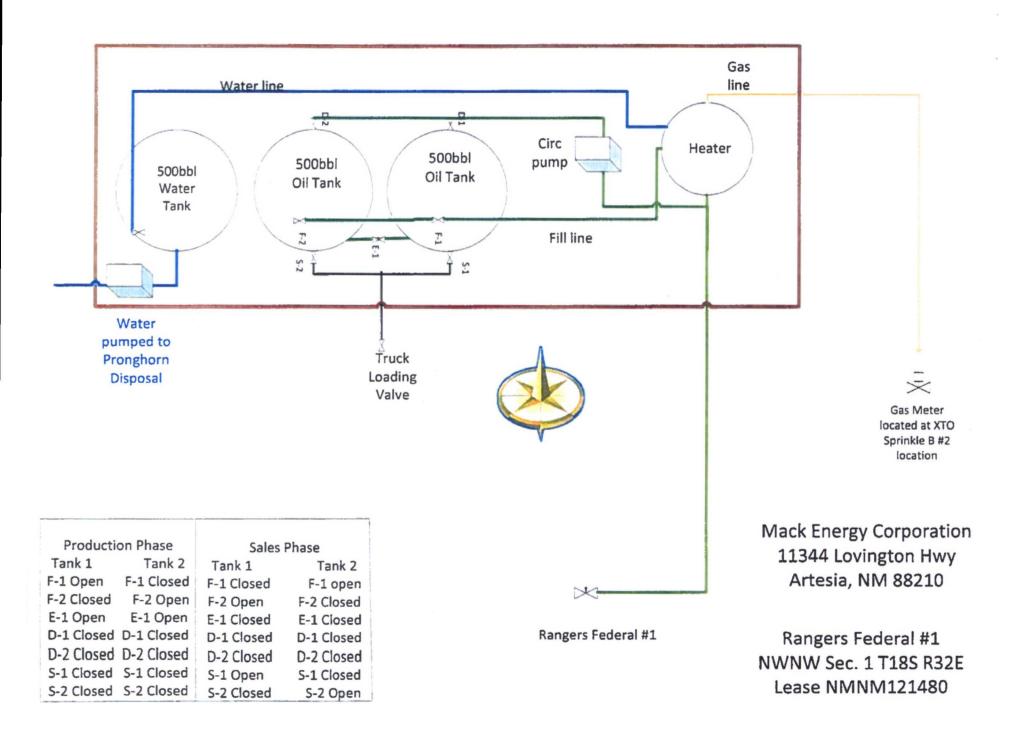

e-mail Address

And the second s

February 23, 2017

Oil Conservation Division Attn: Michael A. McMillan 1220 S. St. Francis Drive Santa Fe, NM 87505

Dear sir or Madam:

Mack Energy Corporation is requesting administrative approval from the NMOCD for approval of Surface Commingling of gas production from our Rangers Federal #1 and our Ringtail Federal #1 wells. Currently the gas is measured separately into two meters located at the Sprinkle B Federal #1 location. Oil production will continue to be produced separately at the existing locations. We request commingled gas production at a central sales meter located at the Sprinkle B Federal #1 well be approved. Production has declined to a point where the gas purchaser charges a low volume fee on the individual meters. Combining the gas production will allow Mack Energy to continue to produce economically.

Initial Allocation for gas production will be done using percentages based on production. I have attached the most current (12) months of production. We propose 61/39% split in gas production. 61% allocated to the Ringtail Federal and 39% allocated to the Rangers Federal.

Mack Energy proposes to use Initial Allocation for six months, at that time we propose to shut in either well to get an accurate test. This test will prove numbers for the following six months. Semiannual tests will be performed for the life of this commingling order.