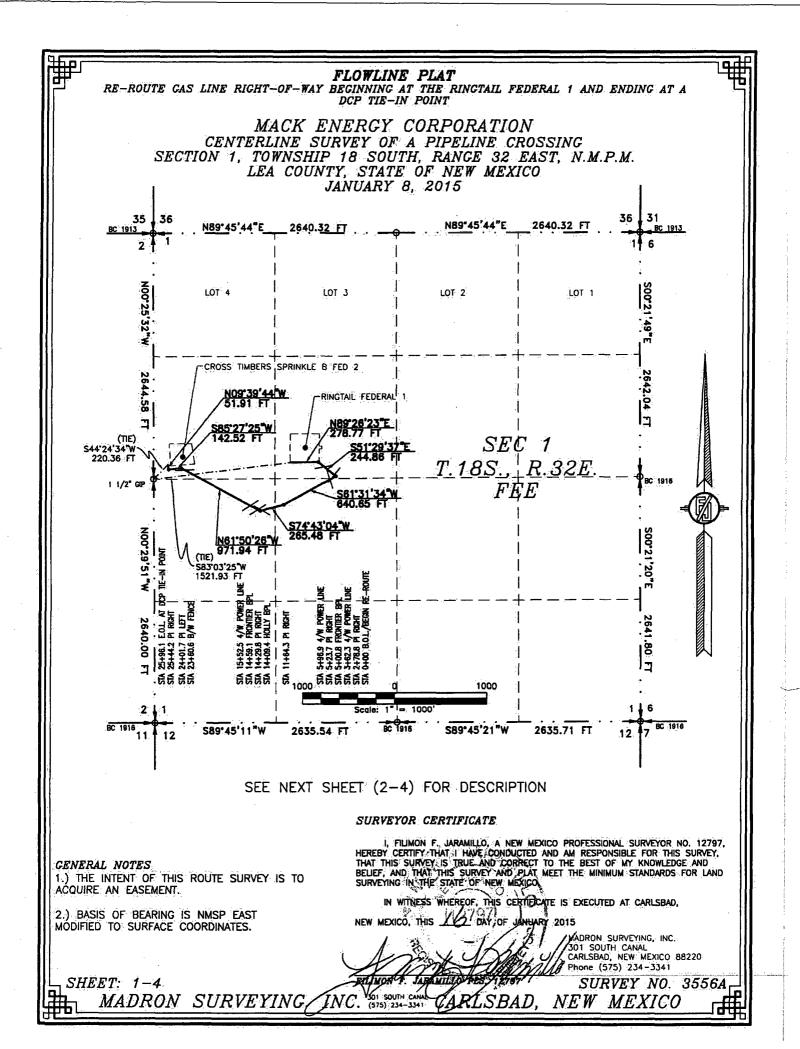

e-mail Address

And the second s

February 23, 2017

Oil Conservation Division Attn: Michael A. McMillan 1220 S. St. Francis Drive Santa Fe, NM 87505

Dear sir or Madam:

Mack Energy Corporation is requesting administrative approval from the NMOCD for approval of Surface Commingling of gas production from our Rangers Federal #1 and our Ringtail Federal #1 wells. Currently the gas is measured separately into two meters located at the Sprinkle B Federal #1 location. Oil production will continue to be produced separately at the existing locations. We request commingled gas production at a central sales meter located at the Sprinkle B Federal #1 well be approved. Production has declined to a point where the gas purchaser charges a low volume fee on the individual meters. Combining the gas production will allow Mack Energy to continue to produce economically.