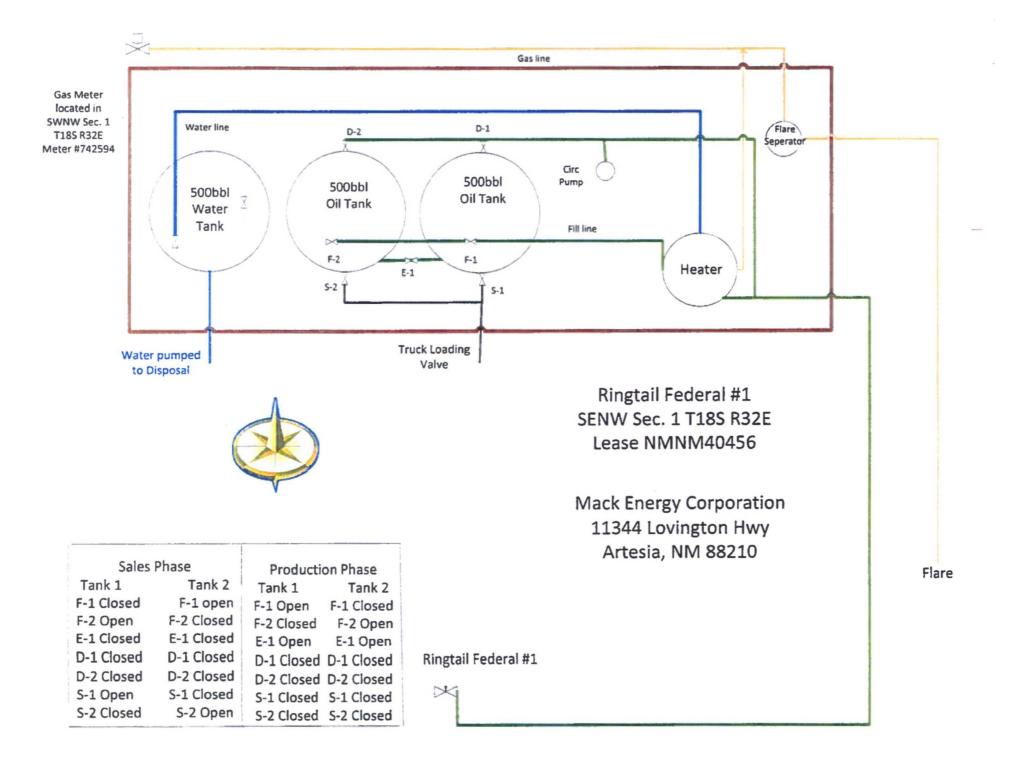

e-mail Address

And the second s

February 23, 2017

Oil Conservation Division Attn: Michael A. McMillan 1220 S. St. Francis Drive Santa Fe, NM 87505

Dear sir or Madam:

Mack Energy Corporation is requesting administrative approval from the NMOCD for approval of Surface Commingling of gas production from our Rangers Federal #1 and our Ringtail Federal #1 wells. Currently the gas is measured separately into two meters located at the Sprinkle B Federal #1 location. Oil production will continue to be produced separately at the existing locations. We request commingled gas production at a central sales meter located at the Sprinkle B Federal #1 well be approved. Production has declined to a point where the gas purchaser charges a low volume fee on the individual meters. Combining the gas production will allow Mack Energy to continue to produce economically.

Initial Allocation for gas production will be done using percentages based on production. I have attached the most current (12) months of production. We propose 61/39% split in gas production. 61% allocated to the Ringtail Federal and 39% allocated to the Rangers Federal.

Mack Energy proposes to use Initial Allocation for six months, at that time we propose to shut in either well to get an accurate test. This test will prove numbers for the following six months. Semiannual tests will be performed for the life of this commingling order.