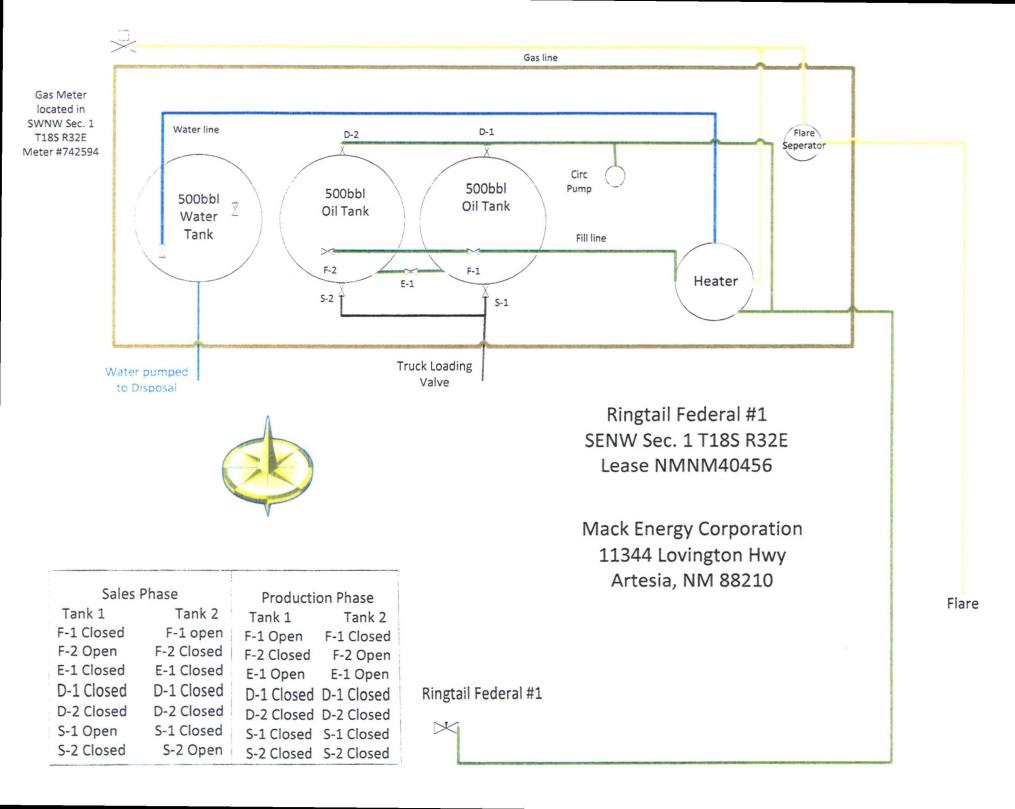

e-mail Address

And the second s

February 23, 2017

Oil Conservation Division Attn: Michael A. McMillan 1220 S. St. Francis Drive Santa Fe, NM 87505

Dear sir or Madam:

Mack Energy Corporation is requesting administrative approval from the NMOCD for approval of Surface Commingling of gas production from our Rangers Federal #1 and our Ringtail Federal #1 wells. Currently the gas is measured separately into two meters located at the Sprinkle B Federal #1 location. Oil production will continue to be produced separately at the existing locations. We request commingled gas production at a central sales meter located at the Sprinkle B Federal #1 well be approved. Production has declined to a point where the gas purchaser charges a low volume fee on the individual meters. Combining the gas production will allow Mack Energy to continue to produce economically.

Initial Allocation for gas production will be done using percentages based on production. I have attached the most current (12) months of production. We propose 61/39% split in gas production. 61% allocated to the Ringtail Federal and 39% allocated to the Rangers Federal.

Mack Energy proposes to use Initial Allocation for six months, at that time we propose to shut in either well to get an accurate test. This test will prove numbers for the following six months. Semiannual tests will be performed for the life of this commingling order.