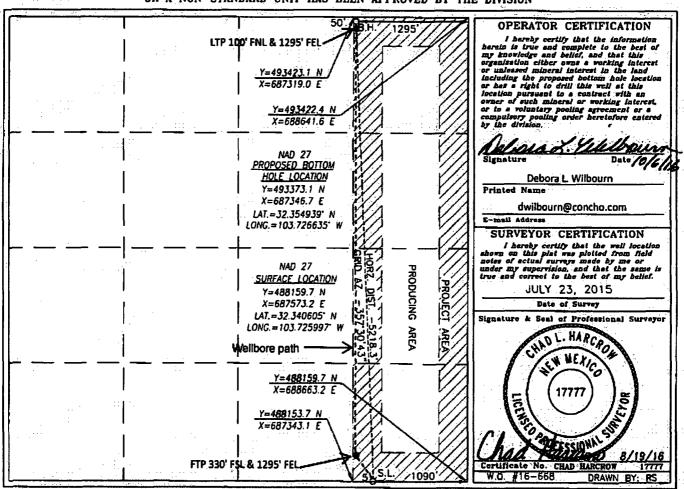

Exhibit A is the original administrative application and proof of notice submitted to the Division by COG on October 6, 2016. The Bultaco State No. 3H Well has been drilled form a surface location 5 feet from the South line, 1,090 feet from the East line (Unit P) of Section 36. The upper most perforation will be located 330 from the South line, 1,295 feet from the East line (Unit P) and the lower most perforation will be 100 feet from the North line, 1,295 feet from the East line (Unit A) from the of Section 36. Since this acreage is governed by the Division's statewide rules which provide for wells to be located no closer than 330 feet to the outer boundary of the spacing unit, the completed interval for this well will be unorthodox because it is located closer than 330 feet to the northern, northwestern, western, and southwestern boundaries of the project area.

95807221

Oil Conservation Division Attention: Mr. Leonard Lowe 1220 South Saint Francis Drive Santa Fe. New Mexico 87505

Application for Unorthodox Well Location

Bultaco State #3H API No. 30-015-43670

SHL: 5 FSL & 1090 FEL (Unit P), Section 36-T22S-R31E

Proposed First Perf. 330' FSL & 1295' FEL

BHL: 50 FNL & 1295 FEL (Unit A), Section 36-T22S-R31E

Proposed Last Perf. 100' FNL & 1295' FEL

Eddy County, NM

Dear Mr. Lowe:

Pursuant to Division Rule 19.15.15.13, COG Operating LLC (COG) respectfully requests administrative approval of an unorthodox oil well location for its Bultaco State #3H well. The producing interval of this well does not meet the 330' from the outer boundary of the producing area requirement. Attached is a Form C-102 showing the project area and the producing area of this well.

C AMENDED REPORT

| API Number<br>30-015-43670 | Pont Code 39350             | •                        | PLAT Pool Name n Ridge; Bone Spring |
|----------------------------|-----------------------------|--------------------------|-------------------------------------|
| Property Code<br>39847     | Property Name BULTACO STATE |                          | Well Number<br>3H                   |
| 05RID No.<br>229137        | •                           | ator Name<br>RATING, LLC | Elevation 3478.7'                   |

### Surface Location

| UL or lot No. | Section | Township      | Range | Lot Idn | Feet from the | North/South line | Feet from the | East/West line | County |
|---------------|---------|---------------|-------|---------|---------------|------------------|---------------|----------------|--------|
| Р             | 36      | 22 <b>-</b> S | 31-E  |         | 5             | SOUTH            | 1090          | EAST           | EDDY   |

#### Bottom Hole Location If Different From Surface

| UL or lot No.  | Section | Township   | Rango     | Lot 1dn | Feet from the | North/South line                                 | Feet from the | East/West line | County |
|----------------|---------|------------|-----------|---------|---------------|--------------------------------------------------|---------------|----------------|--------|
| Α              | 36      | 22-S       | 31-E      |         | 50            | · · NORTH                                        | 1295          | EAST           | EDDY   |
| Dedicated Acre | Joint e | r Infill C | acidatica | Code Or | der No.       | <del>*************************************</del> | ·             | <u> </u>       |        |
| 160            |         |            |           | -       |               |                                                  | •             |                |        |
|                | 1       |            |           |         |               |                                                  |               |                |        |