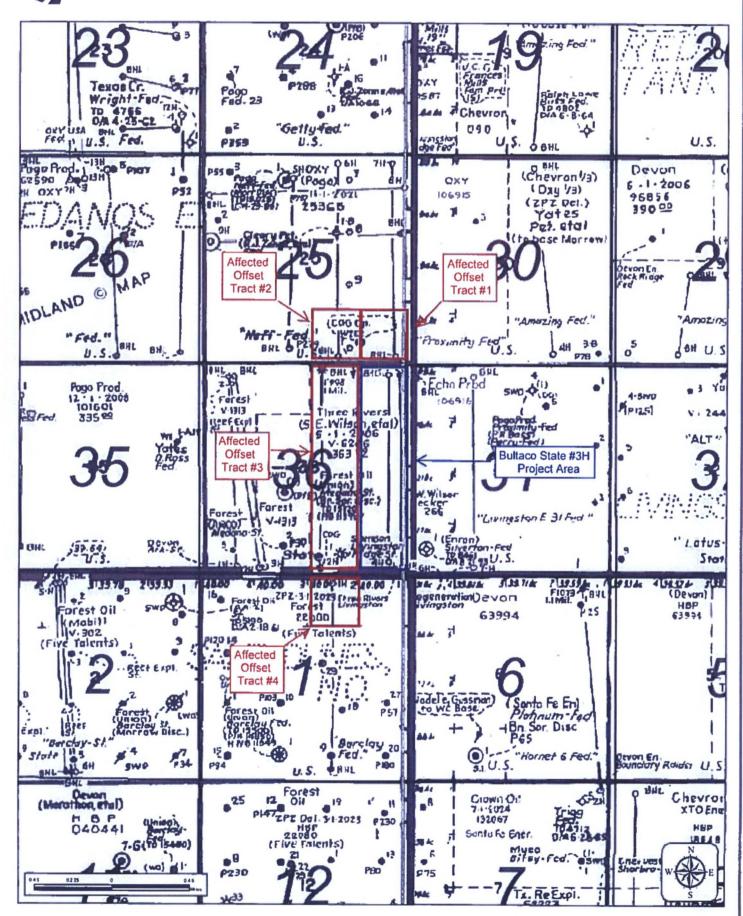

### VIA HAND DELIVERY

David Catanach
Oil Conservation Division
New Mexico Department of Energy,
Minerals and Natural Resources
1220 South Saint Francis Drive
Santa Fe, New Mexico 87505

Re: Supplemental information for approval of an unorthodox well location for COG Operating LLC's Bultaco State No. 3H Well in the E/2 E/2 of Section 36, Township 22 South, Range 31 East, NMPM, Eddy County, New Mexico.

Exhibit A is the original administrative application and proof of notice submitted to the Division by COG on October 6, 2016. The Bultaco State No. 3H Well has been drilled form a surface location 5 feet from the South line, 1,090 feet from the East line (Unit P) of Section 36. The upper most perforation will be located 330 from the South line, 1,295 feet from the East line (Unit P) and the lower most perforation will be 100 feet from the North line, 1,295 feet from the East line (Unit A) from the of Section 36. Since this acreage is governed by the Division's statewide rules which provide for wells to be located no closer than 330 feet to the outer boundary of the spacing unit, the completed interval for this well will be unorthodox because it is located closer than 330 feet to the northern, northwestern, western, and southwestern boundaries of the project area.

- 140 38 DAG

The same of the

Exhibit B is an ownership plat illustrating ownership in the E/2 of Section 36. The Bultaco State No. 3H Well encroaches on the spacing unit in the W/2 E/2 of Section 36. COG is a leasehold owner of a single state lease covering the E/2 of Section 36 (State Lease No. VO-6206-3). The E/2 of Section 36 is subject to a single joint operating agreement, and ownership in the E/2 of Section 36 is common. Due to farmout agreements with certain interest owners in the W/2 E/2, the percent owned by each working interest owner in the E/2 E/2 of Section 36 is not identical to the percent owned by each working interest owner in the W/2 E/2. COG owns a higher percentage of the working interest in the W/2 E/2. Therefore, the only party adversely affected by the Bultaco State No. 3H Well's encroachment to the West is COG.

2.18 全接的 1000 m

Exhibit C is a plat showing COG's development plan and the three wells developing the E/2 of Section 36. In addition to the Bultaco State No. 3H Well, COG is the operator of two additional existing wells in the E/2 of Section 36: the Bultaco State 1H Well, producing from the E/2 E/2 of Section 36, and the Bultaco State 2H Well, producing from the W/2 E/2 of Section 36. Approval of the unorthodox completed interval for the Bultaco State No. 3H Well will allow COG to use their preferred well spacing plan for horizontal wells in this area and thereby prevent waste.

The affected offset tracts are the SE/4SE/4 and SW/4SE/4 of Sec. 25-T22S-R31E where Oxy USA, Inc. is the designated operator, the W/2E/2 of Sec. 36-T22S-R31E where COG Operating, LLC; is the designated operator, and Lot 2 of Sec. 1-T23S-R31E where Devon Energy Production Company, LP, is the designated operator. The notice letters advise Oxy USA Inc. Devon Energy Production Company. LP, and the working interest owners under W/2E/2 Sec. 36, that should they have an objection to COG's application, they must file a written objection with the Division within twenty (20) days from the date the Division received this application.