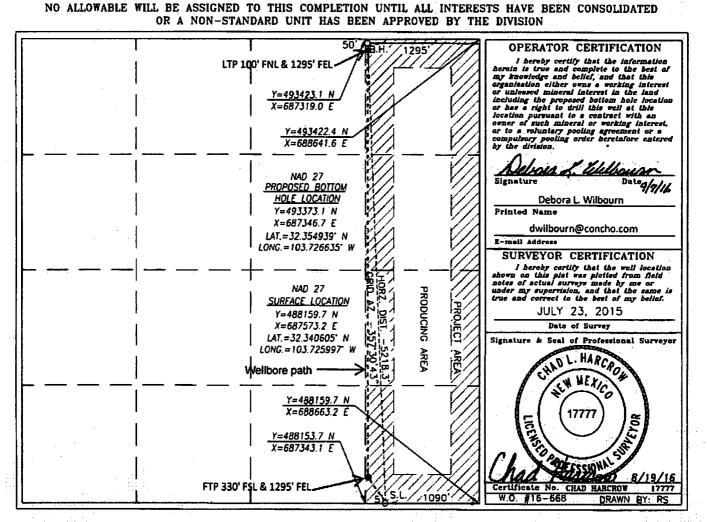

Exhibit A is the original administrative application and proof of notice submitted to the Division by COG on October 6, 2016. The Bultaco State No. 3H Well has been drilled form a surface location 5 feet from the South line, 1,090 feet from the East line (Unit P) of Section 36. The upper most perforation will be located 330 from the South line, 1,295 feet from the East line (Unit P) and the lower most perforation will be 100 feet from the North line, 1,295 feet from the East line (Unit A) from the of Section 36. Since this acreage is governed by the Division's statewide rules which provide for wells to be located no closer than 330 feet to the outer boundary of the spacing unit, the completed interval for this well will be unorthodox because it is located closer than 330 feet to the northern, northwestern, western, and southwestern boundaries of the project area.

95807221

Oil Conservation Division Attention: Mr. Leonard Lowe 1220 South Saint Francis Drive Santa Fe. New Mexico 87505

Application for Unorthodox Well Location

Bultaco State #3H API No. 30-015-43670

SHL: 5 FSL & 1090 FEL (Unit P), Section 36-T22S-R31E

Proposed First Perf. 330' FSL & 1295' FEL

BHL: 50 FNL & 1295 FEL (Unit A), Section 36-T22S-R31E

Proposed Last Perf. 100' FNL & 1295' FEL

Eddy County, NM

Dear Mr. Lowe:

Pursuant to Division Rule 19.15.15.13, COG Operating LLC (COG) respectfully requests administrative approval of an unorthodox oil well location for its Bultaco State #3H well. The producing interval of this well does not meet the 330' from the outer boundary of the producing area requirement. Attached is a Form C-102 showing the project area and the producing area of this well.

C AMENDED REPORT

| API Number<br>30-015-43670 | Pont Code 39350             | •                        | PLAT Pool Name n Ridge; Bone Spring |
|----------------------------|-----------------------------|--------------------------|-------------------------------------|
| Property Code<br>39847     | Property Name BULTACO STATE |                          | Well Number<br>3H                   |
| 05RID No.<br>229137        | •                           | ator Name<br>RATING, LLC | Elevation 3478.7'                   |

### Surface Location

| UL or lot No. | Section | Township      | Range | Lot Idn | Feet from the | North/South line | Feet from the | East/West line | County |
|---------------|---------|---------------|-------|---------|---------------|------------------|---------------|----------------|--------|
| Р             | 36      | 22 <b>-</b> S | 31-E  |         | 5             | SOUTH            | 1090          | EAST           | EDDY   |

#### Bottom Hole Location If Different From Surface

| UL or lot No.  | Section | Township   | Rango     | Lot 1dn | Feet from the | North/South line                                 | Feet from the | East/West line | County |
|----------------|---------|------------|-----------|---------|---------------|--------------------------------------------------|---------------|----------------|--------|
| Α              | 36      | 22-S       | 31-E      |         | 50            | · · NORTH                                        | 1295          | EAST           | EDDY   |
| Dedicated Acre | Joint e | r Infill C | acidatica | Code Or | der No.       | <del>*************************************</del> | ·             | <u> </u>       |        |
| 160            |         |            |           | -       |               |                                                  | •             |                |        |
|                | 1       |            |           |         |               |                                                  |               |                |        |

NO ALLOWABLE WILL BE ASSIGNED TO THIS COMPLETION UNTIL ALL INTERESTS HAVE BEEN CONSOLIDATED OR A NON-STANDARD UNIT HAS BEEN APPROVED BY THE DIVISION