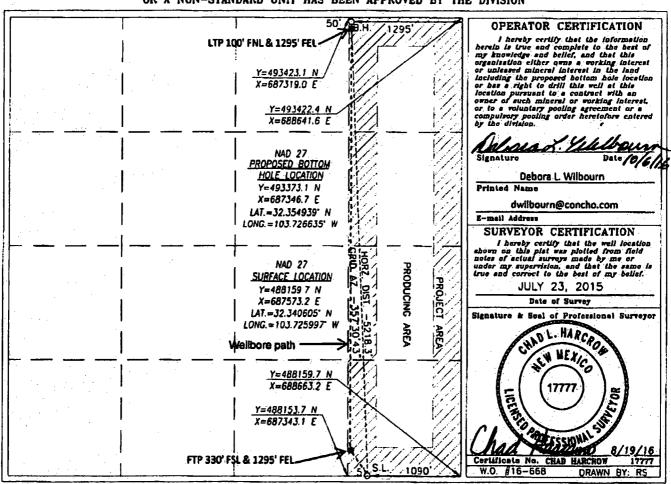

Exhibit A is the original administrative application and proof of notice submitted to the Division by COG on October 6, 2016. The Bultaco State No. 3H Well has been drilled form a surface location 5 feet from the South line, 1,090 feet from the East line (Unit P) of Section 36. The upper most perforation will be located 330 from the South line, 1,295 feet from the East line (Unit P) and the lower most perforation will be 100 feet from the North line, 1,295 feet from the East line (Unit A) from the of Section 36. Since this acreage is governed by the Division's statewide rules which provide for wells to be located no closer than 330 feet to the outer boundary of the spacing unit, the completed interval for this well will be unorthodox because it is located closer than 330 feet to the northern, northwestern, western, and southwestern boundaries of the project area.

95807221

Oil Conservation Division Attention: Mr. Leonard Lowe 1220 South Saint Francis Drive Santa Fe. New Mexico 87505

Application for Unorthodox Well Location

Bultaco State #3H API No. 30-015-43670

SHL: 5 FSL & 1090 FEL (Unit P), Section 36-T22S-R31E

Proposed First Perf. 330' FSL & 1295' FEL

BHL: 50 FNL & 1295 FEL (Unit A), Section 36-T22S-R31E

Proposed Last Perf. 100' FNL & 1295' FEL

Eddy County, NM

Dear Mr. Lowe:

Pursuant to Division Rule 19.15.15.13, COG Operating LLC (COG) respectfully requests administrative approval of an unorthodox oil well location for its Bultaco State #3H well. The producing interval of this well does not meet the 330' from the outer boundary of the producing area requirement. Attached is a Form C-102 showing the project area and the producing area of this well.

C AMENDED REPORT

| API Number<br>30-015-43670 | Pont Code 39350             | •                        | PLAT Pool Name n Ridge; Bone Spring |
|----------------------------|-----------------------------|--------------------------|-------------------------------------|
| Property Code<br>39847     | Property Name BULTACO STATE |                          | Well Number<br>3H                   |
| 05RID No.<br>229137        | •                           | ator Name<br>RATING, LLC | Elevation 3478.7'                   |

### Surface Location

| UL or lot No. | Section | Township      | Range | Lot Idn | Feet from the | North/South line | Feet from the | East/West line | County |
|---------------|---------|---------------|-------|---------|---------------|------------------|---------------|----------------|--------|
| Р             | 36      | 22 <b>-</b> S | 31-E  |         | 5             | SOUTH            | 1090          | EAST           | EDDY   |

#### Bottom Hole Location If Different From Surface

| UL or lot No.  | Section | Township   | Rango     | Lot 1dn | Feet from the | North/South line                                 | Feet from the | East/West line | County |
|----------------|---------|------------|-----------|---------|---------------|--------------------------------------------------|---------------|----------------|--------|
| Α              | 36      | 22-S       | 31-E      |         | 50            | · · NORTH                                        | 1295          | EAST           | EDDY   |
| Dedicated Acre | Joint e | r Infill C | acidatica | Code Or | der No.       | <del>*************************************</del> | ·             | <u> </u>       |        |
| 160            |         |            |           | -       |               |                                                  | •             |                |        |
|                | 1       |            |           |         |               |                                                  |               |                |        |

NO ALLOWABLE WILL BE ASSIGNED TO THIS COMPLETION UNTIL ALL INTERESTS HAVE BEEN CONSOLIDATED OR A NON-STANDARD UNIT HAS BEEN APPROVED BY THE DIVISION