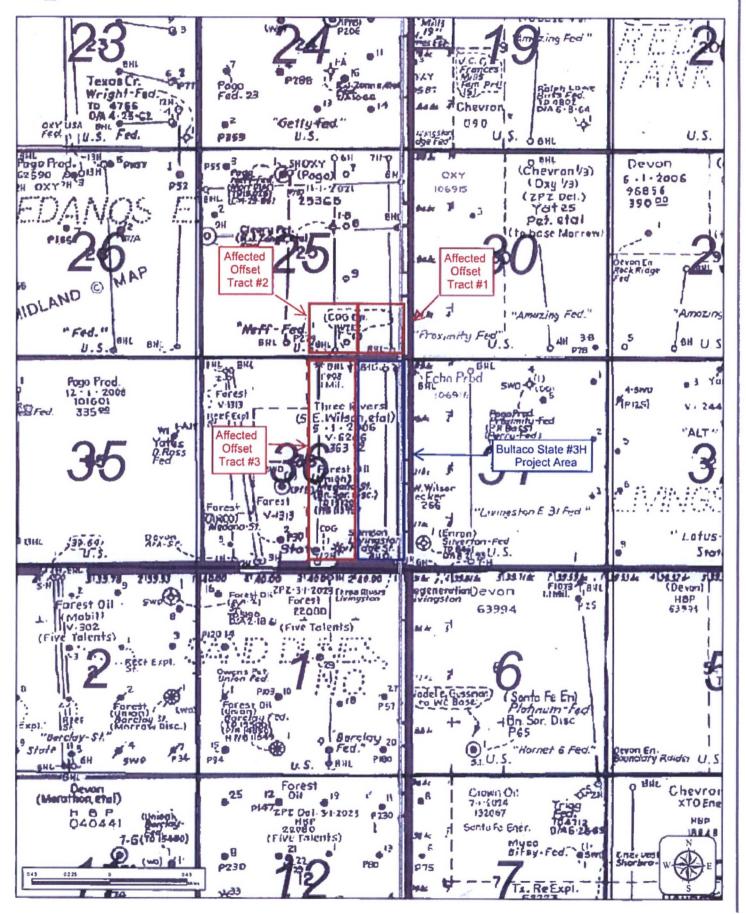

The affected offset tracts are the SE/4SE/4 and SW/4SE/4 of Sec. 25-T22S-R31E where Oxy USA, Inc. is the designated operator, the W/2E/2 of Sec. 36-T22S-R31E where COG Operating, LLC; is the designated operator, and Lot 2 of Sec. 1-T23S-R31E where Devon Energy Production Company, LP, is the designated operator. The notice letters advise Oxy USA Inc. Devon Energy Production Company. LP, and the working interest owners under W/2E/2 Sec. 36, that should they have an objection to COG's application, they must file a written objection with the Division within twenty (20) days from the date the Division received this application.

# Application for Non Standard Location Notification List

| Date Sent | Initials | Tract | Sent Certified Return Receipt to:                                                              | Receipt No.              | Rec'd |
|-----------|----------|-------|------------------------------------------------------------------------------------------------|--------------------------|-------|
| 10/05/16  | DLW      | 1, 2  | Oxy USA, Inc., P. O. Box 27570, Houston, TX 77277                                              | 7013 3020 0000 8749 9108 |       |
| 10/05/16  | DLW      | 3     | James R. & Robin L. Bartel, 96 Whitney, Cody, WY 82414-8011                                    | 7013 3020 0000 8749 9115 |       |
| 10/05/15  | DLW      | 3     | John R. & Linda Stuckley, 4305 Crestgate Ave., Midland, TX 79707                               | 7013 3020 0000 8749 9122 |       |
| 10/05/16  | DLW      | 3     | David R & Gwen Smith; 14806 Barton Grove Lane, Humble, TX 77396                                | 7013 3020 0000 8749 9139 |       |
| 10/05/16  | DLW      | 3     | Leonard & Karen Trout, 4308 Crestgate Ave., Midland, TX 79707                                  | 7013 3020 0000 8749 9146 |       |
| 10/05/16  | DLW      | 3     | Richard K. Barr Family Trust, Beverly J. Barr, Trustee, 8027 Chalk Knoll Or., Austin, TX 78735 | 7013 3020 0000 8749 9153 |       |
| 10/05/16  | DLW      | 3     | Scott E. Wilson Bypass Trust, Cynthia M. Wilson, Trustee, 4601 Mirador Dr., Austin, TX 79735   | 7013 3020 0000 8749 9160 |       |
| 10/05/16  | DLW      | 4     | Devon Energy Production Company, LP, 333 West Sheridan Ave.; Oklahoma City, OK 73102           | 7013 3020 0000 8749 9177 |       |