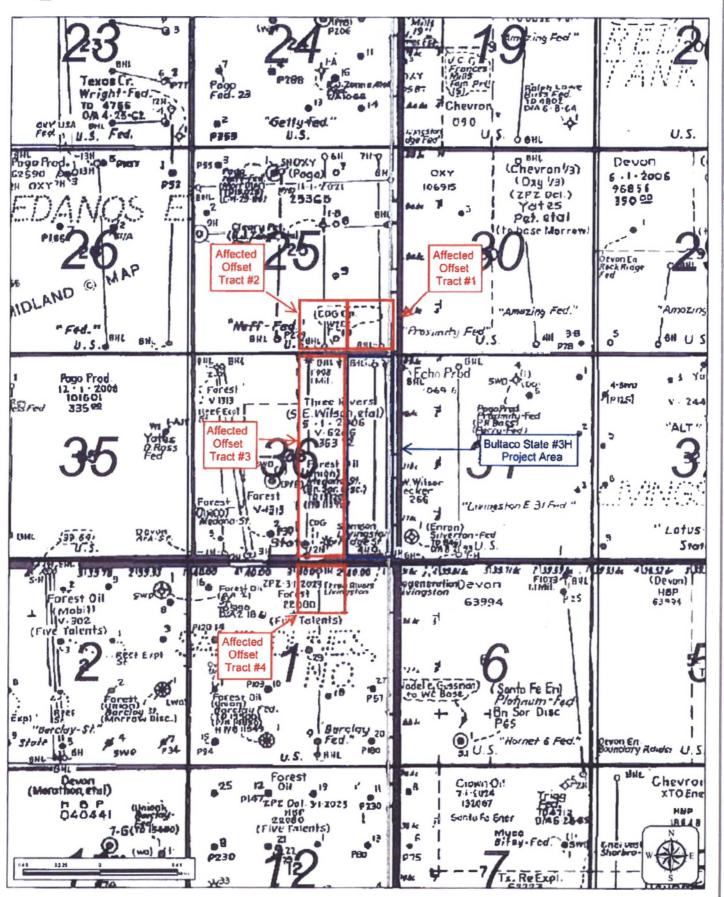

- 140 38 DAG

The same of the

Exhibit B is an ownership plat illustrating ownership in the E/2 of Section 36. The Bultaco State No. 3H Well encroaches on the spacing unit in the W/2 E/2 of Section 36. COG is a leasehold owner of a single state lease covering the E/2 of Section 36 (State Lease No. VO-6206-3). The E/2 of Section 36 is subject to a single joint operating agreement, and ownership in the E/2 of Section 36 is common. Due to farmout agreements with certain interest owners in the W/2 E/2, the percent owned by each working interest owner in the E/2 E/2 of Section 36 is not identical to the percent owned by each working interest owner in the W/2 E/2. COG owns a higher percentage of the working interest in the W/2 E/2. Therefore, the only party adversely affected by the Bultaco State No. 3H Well's encroachment to the West is COG.

2.18 全接的 1000 m

Exhibit C is a plat showing COG's development plan and the three wells developing the E/2 of Section 36. In addition to the Bultaco State No. 3H Well, COG is the operator of two additional existing wells in the E/2 of Section 36: the Bultaco State 1H Well, producing from the E/2 E/2 of Section 36, and the Bultaco State 2H Well, producing from the W/2 E/2 of Section 36. Approval of the unorthodox completed interval for the Bultaco State No. 3H Well will allow COG to use their preferred well spacing plan for horizontal wells in this area and thereby prevent waste.

The affected offset tracts are the SE/4SE/4 and SW/4SE/4 of Sec. 25-T22S-R31E where Oxy USA, Inc. is the designated operator, the W/2E/2 of Sec. 36-T22S-R31E where COG Operating, LLC; is the designated operator, and Lot 2 of Sec. 1-T23S-R31E where Devon Energy Production Company, LP, is the designated operator. The notice letters advise Oxy USA Inc. Devon Energy Production Company. LP, and the working interest owners under W/2E/2 Sec. 36, that should they have an objection to COG's application, they must file a written objection with the Division within twenty (20) days from the date the Division received this application.