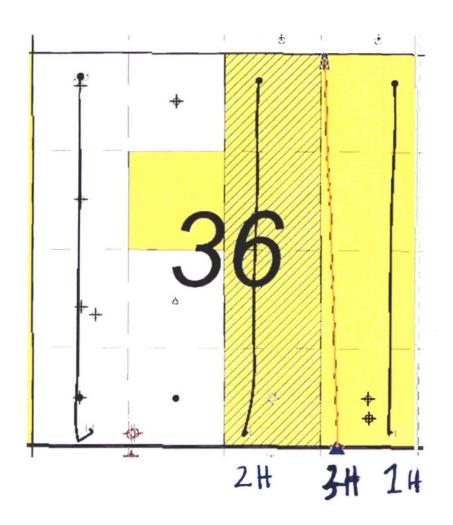

Exhibit A is the original administrative application and proof of notice submitted to the Division by COG on October 6, 2016. The Bultaco State No. 3H Well has been drilled form a surface location 5 feet from the South line, 1,090 feet from the East line (Unit P) of Section 36. The upper most perforation will be located 330 from the South line, 1,295 feet from the East line (Unit P) and the lower most perforation will be 100 feet from the North line, 1,295 feet from the East line (Unit A) from the of Section 36. Since this acreage is governed by the Division's statewide rules which provide for wells to be located no closer than 330 feet to the outer boundary of the spacing unit, the completed interval for this well will be unorthodox because it is located closer than 330 feet to the northern, northwestern, western, and southwestern boundaries of the project area.

- 140 38 DAG

The same of the

Exhibit B is an ownership plat illustrating ownership in the E/2 of Section 36. The Bultaco State No. 3H Well encroaches on the spacing unit in the W/2 E/2 of Section 36. COG is a leasehold owner of a single state lease covering the E/2 of Section 36 (State Lease No. VO-6206-3). The E/2 of Section 36 is subject to a single joint operating agreement, and ownership in the E/2 of Section 36 is common. Due to farmout agreements with certain interest owners in the W/2 E/2, the percent owned by each working interest owner in the E/2 E/2 of Section 36 is not identical to the percent owned by each working interest owner in the W/2 E/2. COG owns a higher percentage of the working interest in the W/2 E/2. Therefore, the only party adversely affected by the Bultaco State No. 3H Well's encroachment to the West is COG.

2.18 全接的 1000 m

Exhibit C is a plat showing COG's development plan and the three wells developing the E/2 of Section 36. In addition to the Bultaco State No. 3H Well, COG is the operator of two additional existing wells in the E/2 of Section 36: the Bultaco State 1H Well, producing from the E/2 E/2 of Section 36, and the Bultaco State 2H Well, producing from the W/2 E/2 of Section 36. Approval of the unorthodox completed interval for the Bultaco State No. 3H Well will allow COG to use their preferred well spacing plan for horizontal wells in this area and thereby prevent waste.

### Surface Location

| UL or lot No. | Section | Township      | Range | Lot Idn | Feet from the | North/South line | Feet from the | East/West line | County |
|---------------|---------|---------------|-------|---------|---------------|------------------|---------------|----------------|--------|
| Р             | 36      | 22 <b>-</b> S | 31-E  |         | 5             | SOUTH            | 1090          | EAST           | EDDY   |

#### Bottom Hole Location If Different From Surface

| UL or lot No.  | Section | Township   | Rango     | Lot 1dn | Feet from the | North/South line                                 | Feet from the | East/West line | County |
|----------------|---------|------------|-----------|---------|---------------|--------------------------------------------------|---------------|----------------|--------|
| Α              | 36      | 22-S       | 31-E      |         | 50            | · · NORTH                                        | 1295          | EAST           | EDDY   |
| Dedicated Acre | Joint e | r Infill C | acidatica | Code Or | der No.       | <del>*************************************</del> | ·             | <u> </u>       |        |
| 160            |         |            |           | -       |               |                                                  | •             |                |        |
|                | 1       |            |           |         |               |                                                  |               |                |        |