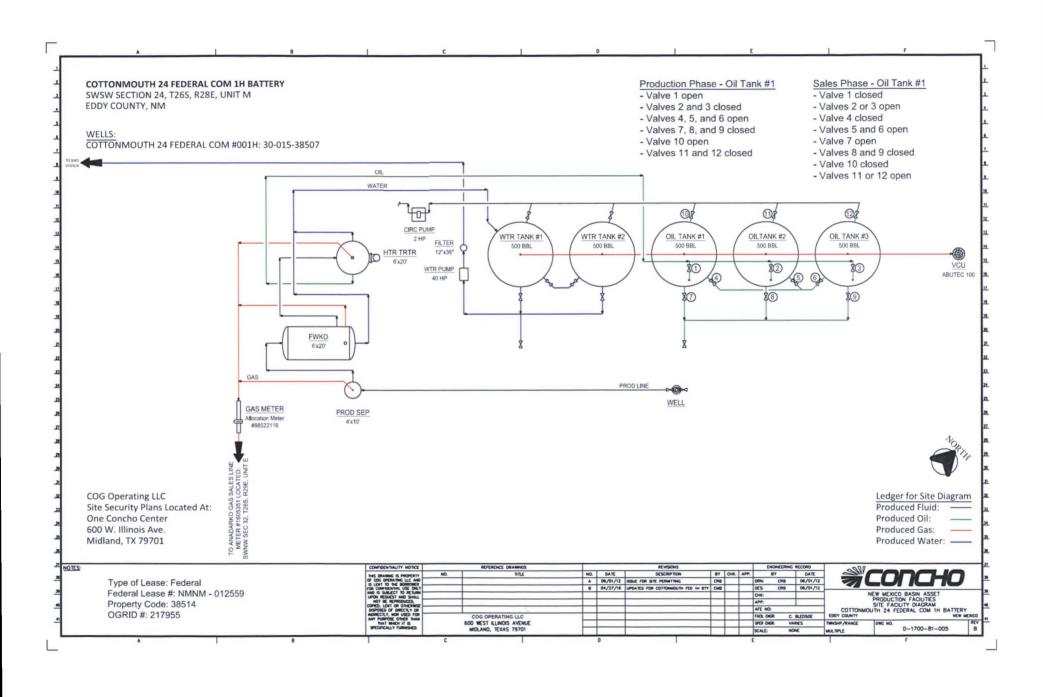

Cottonmouth 24 Fed Com #1H & Ridge Nose Fed Com #1H

TYPE PLC

ABOVE THIS LINE FOR DIVISION USE ONLY