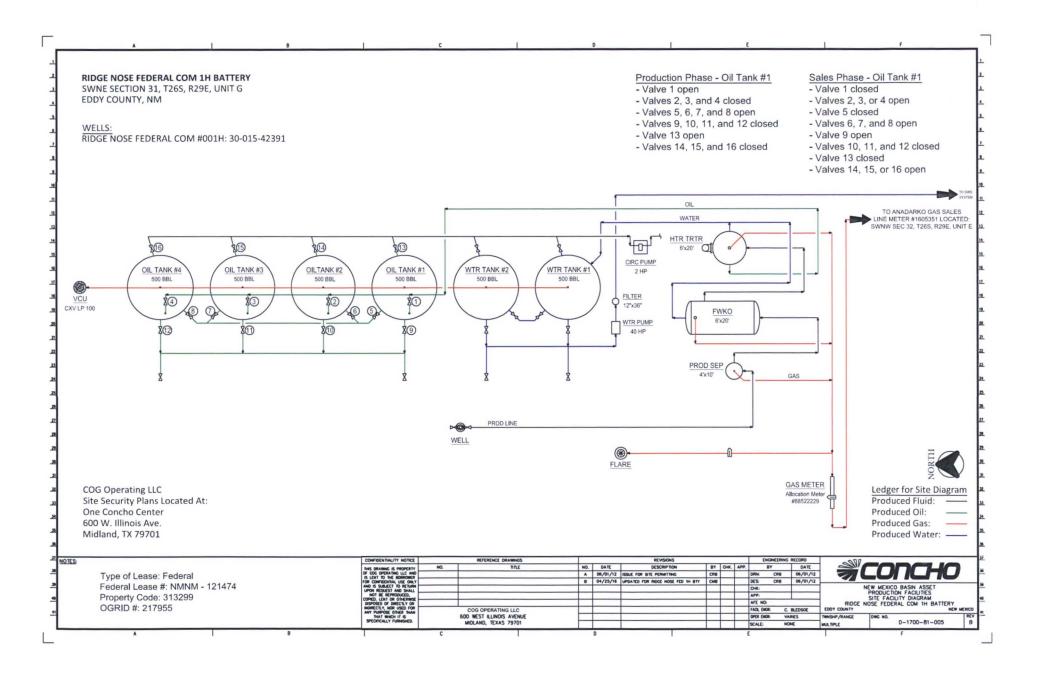

Cottonmouth 24 Fed Com #1H & Ridge Nose Fed Com #1H

TYPE PLC

ABOVE THIS LINE FOR DIVISION USE ONLY