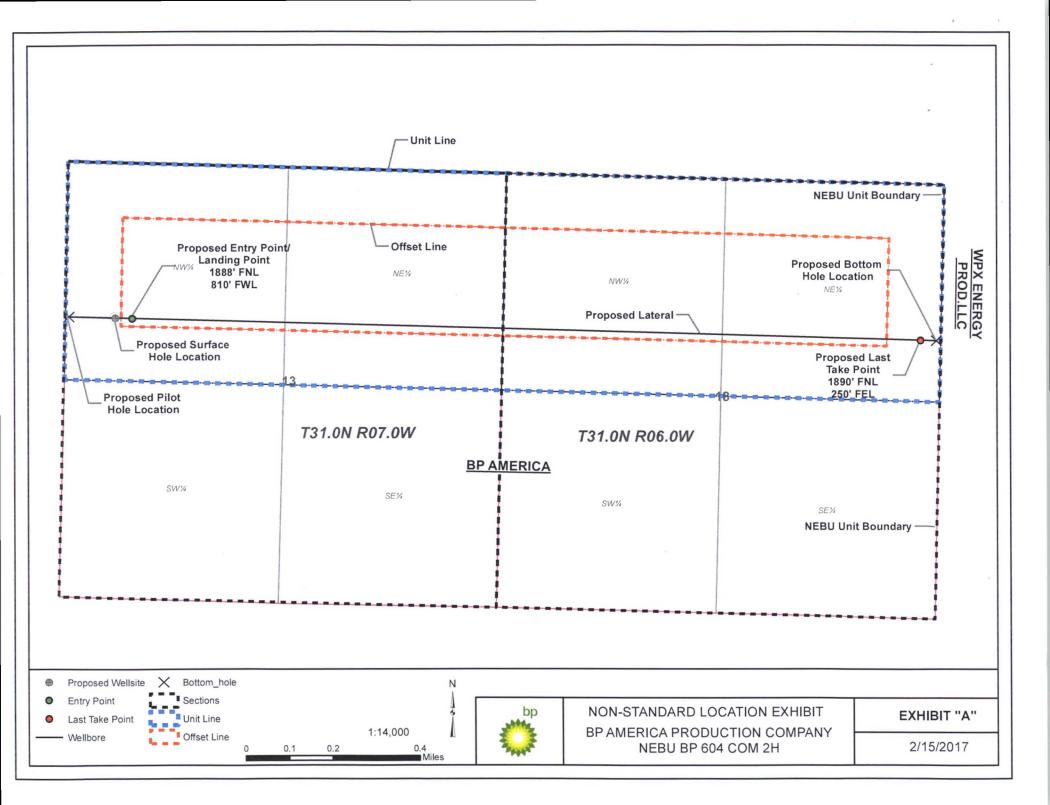

 RE: Application for Administrative Approval for Non-Standard Location Northeast Blanco Unit 604 Com #2H API 30-045-35794
 Surface 1891' FNL and 594' FWL Section 13-T31N-R07W
 Bottom Hole 1890' FNL and 50' FEL Section 18-T31N-R06W
 San Juan County, New Mexico

Basin Mancos Pool Formation (97232)

Dear Sir or Madam,

BP America respectfully requests administrative approval for a non-standard location for the above referenced well. Attached for your reference are the following exhibits:

1. Administrative Application Checklist

2. Well Location Plat (C-102)

3. List of Offset Operators/Interest Owners

The above captioned horizontal Basin Mancos Gas well is planned to be drilled sometime in the 2nd quarter of 2017. It is anticipated the deepest take point of the lateral will be 250' from the east lease line of Section 18-T31N-R06W, San Juan County, NM. Since the deepest take point does not meet the required 660' setback for a Basin Mancos Gas well, BP America, as Operator of this well, must apply for an exception to this set back rule as it applies to the last take point and notify the offset Operator. BP is requesting an unorthodox location for the toe of the NEBU 604 Com 2H well to avoid stranding reserves which allows us to capture additional reserves in the wellbore. WPX is the sole offset operator for the unorthodox location of our last take point in the subject well and have been notified by certified mail.