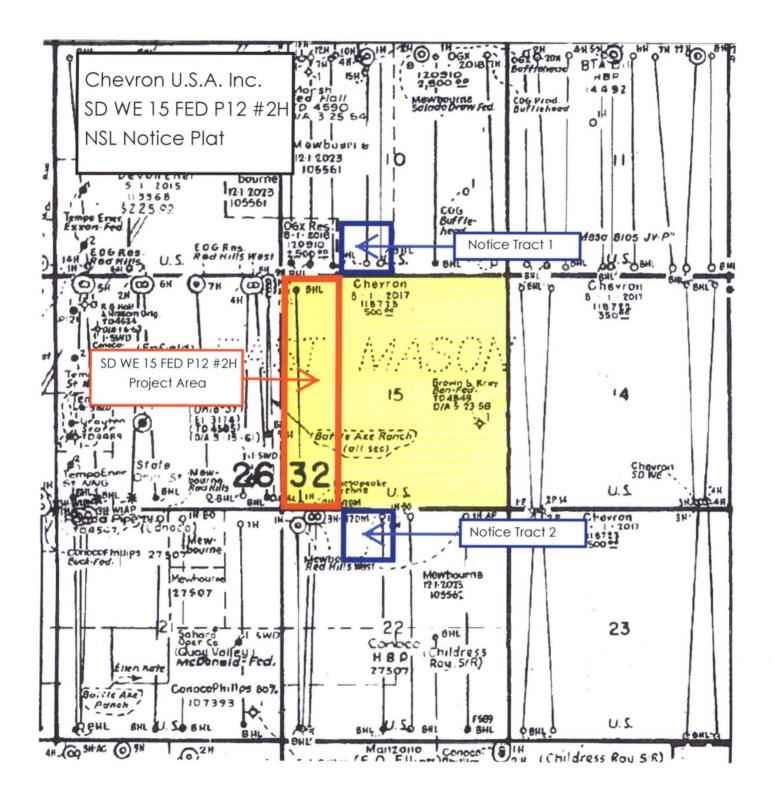

### Re: Application of Chevron U.S.A. Inc. for administrative approval of an unorthodox location, Section 15, Township 26 South, Range 32 East, N.M.P.M., Lea County, New Mexico. SD WE 15 Fed P12 No. 2H Well

Dear Mr. Catanach:

Chevron U.S.A. Inc. ("Chevron") (OGRID 4323) seeks administrative approval of an unorthodox well location for its **SD WE 15 Fed P12 No. 2H Well** (API No. 30-025-43594) to be completed within the Bone Spring (Jennings; Upper Bone Spring Shale (97838)) underlying the W/2 W/2 of Section 15. This well will be drilled from a surface location 52 feet from the South line and 1,410 feet from the East line (Unit N). The first perforation will be located 330 feet from the South line and 1,232 feet from the West line (Unit M) and the final perforation will be located 330 feet from the North line and 1,232 feet from the West line (Unit D) of Section15. Since this acreage is governed by the Division's statewide rules which provide for wells to be located no closer than 330 feet to the outer boundary of the spacing unit, the completed interval for this well will be unorthodox because it is closer than 330 feet to the eastern, southeastern, and northeastern boundaries of the project area.

Chevron is the 100% working interest owner in Section 15. Ownership in the spacing and proration unit in the E/2 W/2 is therefore common with the proposed spacing unit and therefore there are no affected parties in the spacing units to the East. The E/2 W/2 will be developed by the **SD WE 15 Fed P12 No. 3H Well** (API No. 30-025-43595). Approval of the unorthodox completed interval will allow Chevron to develop these sections using their preferred well spacing plan for horizontal wells in this area, and thereby prevent waste of a productive reservoir.

**Exhibit A** is the Well Location and Acreage Dedication Plat (Form C-102), which shows that the completed interval of the proposed **SD WE 15 Fed P12 No. 2H Well** encroaches on the spacing and proration units to the East, Northeast, and Southeast.

David Catanach Oil Conservation Division March \_\_, 2017 Page 2

**Exhibit B** is a land plat showing the proposed SD WE 15 Fed P12 No. 2H Well in relation to adjoining spacing units.

**Exhibit C** is a list of the parties affected by the encroachment to the Northeast and Southeast. As described above, Chevron is the operator in the spacing unit it the E/2 W/2 of Section 15 and ownership is identical with that of the subject spacing unit. For these reasons, there are no affected parties in the spacing unit to the East. Parties affected by the unorthodox location are located in the spacing units to the Northeast and Southeast. A copy of this application with all attachments has been sent by certified mail to each affected party advising them that if they have an objection it must be filed in writing with the Division within 20 days from the date the Division receives the application. A courtesy copy of this application has also been provided to the Bureau of Land Management—Carlsbad.