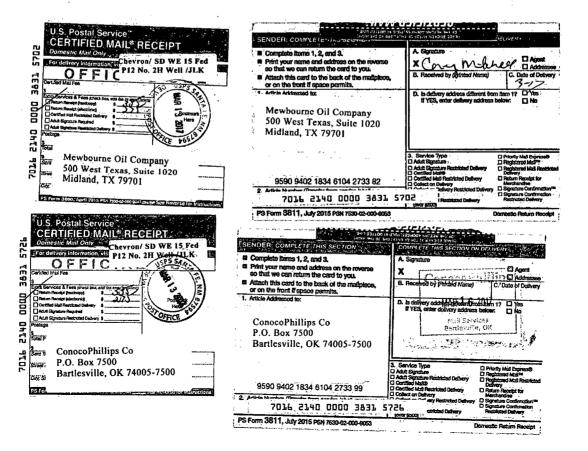

David Catanach Oil Conservation Division March \_\_, 2017 Page 2

**Exhibit B** is a land plat showing the proposed SD WE 15 Fed P12 No. 2H Well in relation to adjoining spacing units.

**Exhibit C** is a list of the parties affected by the encroachment to the Northeast and Southeast. As described above, Chevron is the operator in the spacing unit it the E/2 W/2 of Section 15 and ownership is identical with that of the subject spacing unit. For these reasons, there are no affected parties in the spacing unit to the East. Parties affected by the unorthodox location are located in the spacing units to the Northeast and Southeast. A copy of this application with all attachments has been sent by certified mail to each affected party advising them that if they have an objection it must be filed in writing with the Division within 20 days from the date the Division receives the application. A courtesy copy of this application has also been provided to the Bureau of Land Management—Carlsbad.

## Notice Tract #1:

• •

Mewbourne Oil Company 500 West Texas, Suite 1020 Midland, TX 79701 70162140000038315696

## Notice Tract #2:

Mewbourne Oil Company 500 West Texas, Suite 1020 Midland, TX 79701 70162140000038315702

ConocoPhillips Co P.O. Box 7500 Bartlesville, OK 74005-7500 70162140000038315726