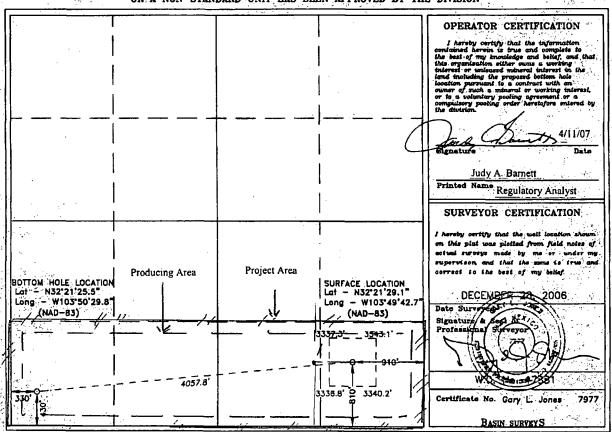

# NSTRICT | .O. Por 1980, Hobbs, NM 88240

ISTRICT II O:Drawer DD, Artesia, NM 88210

P.O. Box 2088 Santa Fe. New Mexico 87504-2088

FEB 4 11 50 AH 193

30-01527 478 Car WELL LOCATION AND ACREAGE DEDICATION PLAT 000 Rio Brazos Rd., Aziec, NM 87410 All Distances must be from the outer boundaries of the section Well No. perator 2220 Apache "25" Fed Devon Energy Production Company, LP County Township Range 25 22S 30E Eddy. NMPM Actual Footage Location of Well: 1310 660 feet from the South feet from the East tipe and Dedicated Acreage: Producing Formation iround level Elev. Bone Spring Los Medanos 3336 40 Acres 1. Outline the acreage dedicated to the subject well by colored pencil or hackure marks on the plat below 2. If more than one lease is dedicated to the well, outline each and identify the ownership thereof (both as to working interest and royalty). 3. If more thin one lease of different ownership is dedicated to the well, have the interest of all owners been consolidated by communitization, unitization, force-pooling, etc.? Ya ∏ No If answer is "yes" type of consolidation If answer is "so" had the owners and tract descriptions which have actually been consolidated. (Use reverse side of

No allowable will be assigned to the well until all interests have been consolidated (by communitization, unitization, forced-pooling, or otherwise)

# INED 1310' 660 1320 1650 1980 2310 2640 2000 1500 1000 500 n

or until a non-standard unit, eliminating such interest, has been approved by the Division.

# **OPERATOR CERTIFICATION**

I hereby certify that the information tained herein in true and complete to the best of my knowledge and belief.

Signature Printed Name

James Blount Position

Operations Engineer Advisor Company

# SURVEYOR CERTIFICATION

I hereby certify that the well location shown on this plat was platted from field notes of octual surveys made by me or under my supervison, and that the same is true and correct to the best of my knowledge and belief.

Date Surveyed

Signature & Seal of Professional Surveyor

Certificate No.

Exhibit #2 Apache "25" Federal No. 5 Eddy County, New Mexico

Submit to Appropriate District Office State Lease - 4 copies Fee Lease - 3 copies