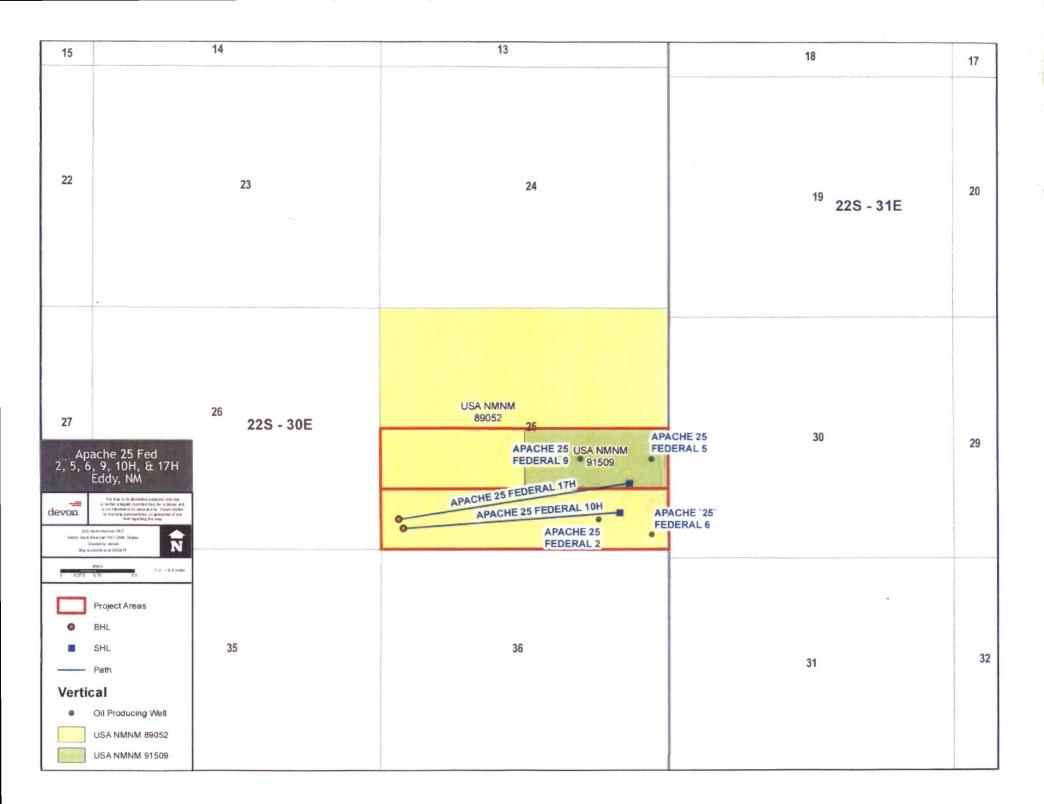

Attached is a map that displays the federal leases and well locations in Section 25-T23S-R31E. Although there are two leases listed above the ownership for all the wells are identical.

The BLM's interest in all five wells is 12.5%.

Devon is the record title owner of the leases to be commingled and the owner of 100% WI in the commingled wells. The ownership of all interest is uniform in both leases and all of the wells involved in this application. Therefore, no additional notification should be necessary.