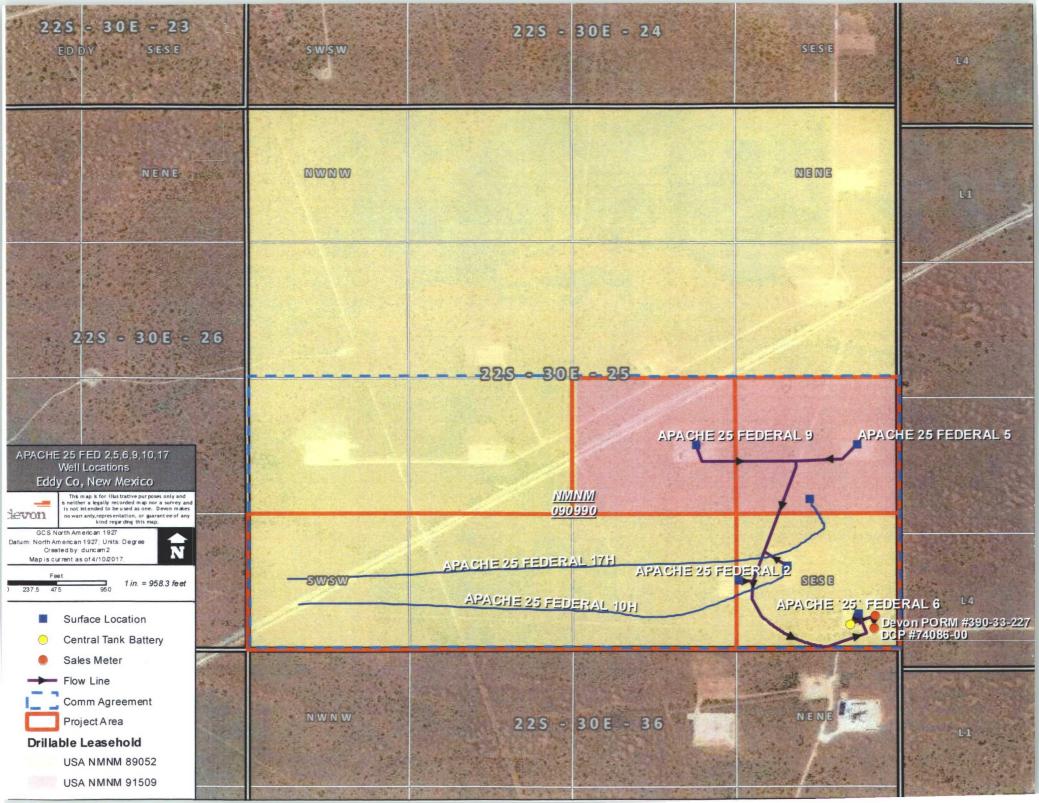

#### Oil & Gas metering:

The central tank battery is located at the Apache 25 Fed 6 in Sec. 25, T22S, R30E, on lease NMNM89052 in Eddy County, New Mexico. The production from the Apache 25 Fed 2, 5, 6, 9, 10H, & 17H will come into a common production header with isolation lines to route each wells production. From this point one well will be on test and its production routed through the testing equipment. VRU gas is measured with an orifice meter and is allocated back to each well utilizing a percentage of each wells monthly oil production.

The Apache 25 Fed 6 battery will have four oil tanks that all six wells. Total oil production will be truck hauled from this location. Two common gas sales meters, Duke Energy #74086-00 and what gas DCP is not able to take, is routed to the Devon's Point of Royalty Measurement Meter #390-33-227 on location in the southwest corner of the battery. Oil, gas, and water volumes from each well producing to this battery will be determined by utilizing a test separator/heater treater at the proposed facility so that one of the wells is always producing through the testing equipment. Daily production will be allocated on a daily basis based on the most recent individual well test of oil, gas, and water. Well test for each well will be conducted at least once per month for a minimum of 24 hours.

The well which is on test production flows to the test separator, where after separation gas is routed to the gas test meter #390-49-037, then into a production line with other wells gas and then to Duke Energy gas sales meter #74086-00, and what gas DCP is not able to take, is routed to Devon's Point of Royalty Measurement Meter #390-33-227. Produced water and oil flow into the heater/treater where after separation, oil is metered by the Micro Motion Coriolis Meter \$/N#14492141, then combines with the oil from the production heater/treater and flows to one of the 400 bbl oil tanks. The produced water is measured with a turbine meter downstream of the heater/treater, combines with the water from the production heater/treater & FWKO, then is metered with a turbine meter and flows to one of the 500 bbl water tanks.

Xproject Ancoin Bun Lesse 89052

Oil production will be allocated on a daily basis based on the Micro Motion Coriolis Test Meter located downstream of the test heater/treater. The Coriolis meter will be proven, as per API, NMOCD, and BLM specifications, when installed, once per month for the first 3 months (to establish a consistent repeatability factor), and then quarterly thereafter, the factor obtained will be used to allocate the production volumes. Gas production for these wells will be allocated on a daily basis based on the subtraction method. The DCP CDP #74086-00 or Devon's Point of Royalty Measurement #390-33-227 minus the VRU Meter #390-00-220 volumes, then subtract the test for each well's production from the gas allocation meter #390-49-037. The gas production from the production equipment, VRU allocation meter, and the test gas meter will commingle and flow through Duke Energy CDP #74086-00 or if DCP unable to take the gas production, it will flow to the Devon's Point of Royalty Measurement #390-33-227. These meters will be calibrated on a regular basis per API, NMOCD and BLM specifications. The BLM and OCD will be notified of any future changes in the facilities.

### **Process and Flow Descriptions:**

The flow of produced fluids is shown in detail on the enclosed facility diagram, along with a description of each vessel and map which shows the lease boundaries, location of wells, facility, and gas sales meter. The proposed commingling is appropriate based on the BLM's guidance in IM 2013-152. The proposed commingling will maximize the ultimate recovery of oil and/or gas from the federal leases and will reduce environmental impacts by minimizing surface disturbance and emissions. The proposed commingling will reduce operating expenses, as well as, not adversely affect federal royalty income, production accountability, or the distribution of royalty.