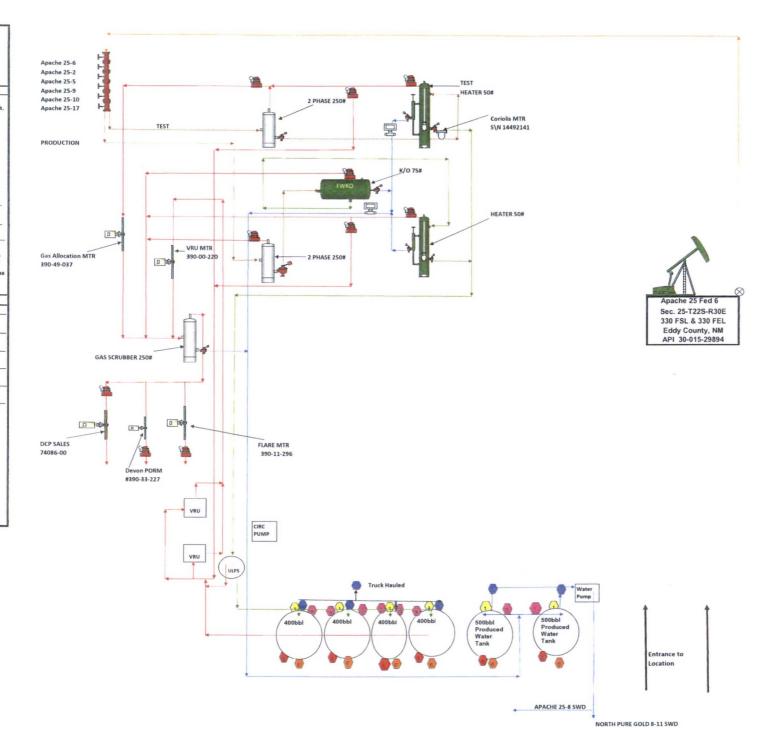

#### Oil & Gas metering:

The central tank battery is located at the Apache 25 Fed 6 in Sec. 25, T22S, R30E, on lease NMNM89052 in Eddy County, New Mexico. The production from the Apache 25 Fed 2, 5, 6, 9, 10H, & 17H will come into a common production header with isolation lines to route each wells production. From this point one well will be on test and its production routed through the testing equipment. VRU gas is measured with an orifice meter and is allocated back to each well utilizing a percentage of each wells monthly oil production.

The Apache 25 Fed 6 battery will have four oil tanks that all six wells. Total oil production will be truck hauled from this location. Two common gas sales meters, Duke Energy #74086-00 and what gas DCP is not able to take, is routed to the Devon's Point of Royalty Measurement Meter #390-33-227 on location in the southwest corner of the battery. Oil, gas, and water volumes from each well producing to this battery will be determined by utilizing a test separator/heater treater at the proposed facility so that one of the wells is always producing through the testing equipment. Daily production will be allocated on a daily basis based on the most recent individual well test of oil, gas, and water. Well test for each well will be conducted at least once per month for a minimum of 24 hours.

The well which is on test production flows to the test separator, where after separation gas is routed to the gas test meter #390-49-037, then into a production line with other wells gas and then to Duke Energy gas sales meter #74086-00, and what gas DCP is not able to take, is routed to Devon's Point of Royalty Measurement Meter #390-33-227. Produced water and oil flow into the heater/treater where after separation, oil is metered by the Micro Motion Coriolis Meter \$/N#14492141, then combines with the oil from the production heater/treater and flows to one of the 400 bbl oil tanks. The produced water is measured with a turbine meter downstream of the heater/treater, combines with the water from the production heater/treater & FWKO, then is metered with a turbine meter and flows to one of the 500 bbl water tanks.

Xproject Ancoin Bun Lesse 89052

Oil production will be allocated on a daily basis based on the Micro Motion Coriolis Test Meter located downstream of the test heater/treater. The Coriolis meter will be proven, as per API, NMOCD, and BLM specifications, when installed, once per month for the first 3 months (to establish a consistent repeatability factor), and then quarterly thereafter, the factor obtained will be used to allocate the production volumes. Gas production for these wells will be allocated on a daily basis based on the subtraction method. The DCP CDP #74086-00 or Devon's Point of Royalty Measurement #390-33-227 minus the VRU Meter #390-00-220 volumes, then subtract the test for each well's production from the gas allocation meter #390-49-037. The gas production from the production equipment, VRU allocation meter, and the test gas meter will commingle and flow through Duke Energy CDP #74086-00 or if DCP unable to take the gas production, it will flow to the Devon's Point of Royalty Measurement #390-33-227. These meters will be calibrated on a regular basis per API, NMOCD and BLM specifications. The BLM and OCD will be notified of any future changes in the facilities.

### **Process and Flow Descriptions:**

The flow of produced fluids is shown in detail on the enclosed facility diagram, along with a description of each vessel and map which shows the lease boundaries, location of wells, facility, and gas sales meter. The proposed commingling is appropriate based on the BLM's guidance in IM 2013-152. The proposed commingling will maximize the ultimate recovery of oil and/or gas from the federal leases and will reduce environmental impacts by minimizing surface disturbance and emissions. The proposed commingling will reduce operating expenses, as well as, not adversely affect federal royalty income, production accountability, or the distribution of royalty.