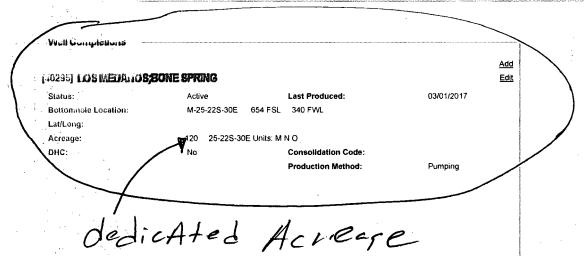

| Well Name         | Location                  | API#         | Pool                                                               | BOPD | OG | MCFPD | BTU    |
|-------------------|---------------------------|--------------|--------------------------------------------------------------------|------|----|-------|--------|
| Apache 25 Fed 2   | SESE, Sec. 25, T22S, R30E | 30-015-27478 | 40295 Los Medanos;<br>Bone Spring                                  | 5    | 44 | 29    | 1231.8 |
| Apache 25 Fed 6   | SESE, Sec. 25, T22S, R30E | 30-015-29894 | 50443 Quahada Ridge;<br>Delaware, Southeast                        | 25   | 46 | 65    | 1260.1 |
| Apache 25 Fed 10H | SESE, Sec. 25, T22S, R30E | 30-015-35597 | 50443 Quahada Ridge;<br>Delaware, Southeast                        | 16   | 45 | 56    | 1219.0 |
| Federal Lease NMN | IM 91509 (12.5%)          |              |                                                                    |      |    |       |        |
| Well Name         | Location                  | API#         | Pool                                                               | BOPD | OG | MCFPD | BTU    |
| Apache 25 Fed 5   | NESE, Sec. 25, T22S, R30E | 30-015-32720 | 50443 Quahada Ridge;<br>Delaware, Southeast                        | 4    | 42 | 15    | 1297.9 |
| Apache 25 Fed 17H | NESE, Sec. 25, T22S, R30E | 30-015-41116 | 40295 Los Medanos; Bone Spring                                     | 46   | 43 | 220   | 1319.9 |
| Federal Lease NMN | IM090990 (NMNM91509 &     | NMNM89052    | , 12.5%)                                                           |      |    |       |        |
| Well Name         | Location                  | API#         | Pool                                                               | BOPD | OG | MCFPD | BTU    |
| Apache 25 Fed 9   | NWSE, Sec. 25, T22S, R30E | 30-015-32797 | 40295 Los Medanos; Bone Spring<br>96336 Los Medanos; Wolfcamp, (S) | 11   | 41 | 29    | 1299.7 |

(Apache 25 Fed 9 Bone Spring and Wolfcamp already approved to downhole commingle, allocated 60% to Wolfcamp and 40% To Bone Spring. CA includes federal leases NMNM91509 & NMNM89052, which are both 12.5% royalty rate. Allocation per each lease 75% NMNM89052, 25% to the NMNM91509.)