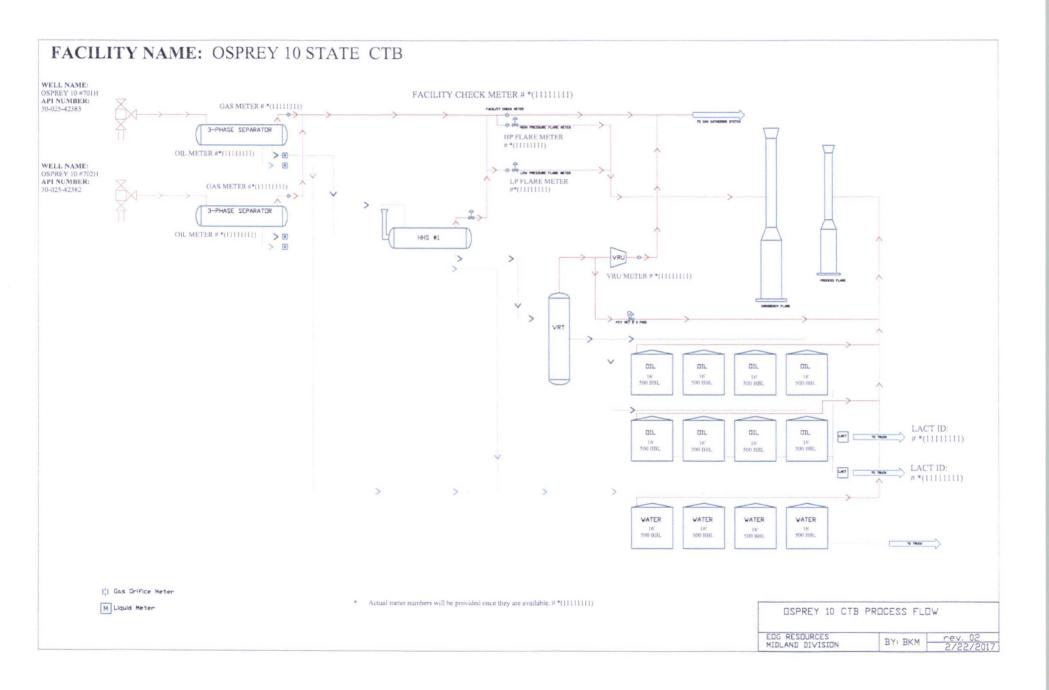

The attached map shows the fee leases and well locations in Section 10 and Section 3, T25S, R34E, Lea County, NM.

# OSPREY 10 WELLS & CTB LOCATION

SECTIONS 3 & 10 T25S, R34E, LEA COUNTY, NM

СТВ

CI

Fee Leases S/2 Sec. 3

Fee Leases – N/2 Sec. 10

Fee Leases – S/2 Sec. 10

\*701H Unit

\*602H Unit

<u>District 1</u> 1625 N. French Dr., Hobbs, NM 88240 Phone (575) 391-6161 Fes. (375) 393-0720 District III 1000 Rio Brazus Road, Astec, NM 87410 Phone (505) 334-6178 Fax (505) 334-6170 District IV 1220 S. St. Francis Dr., Saritr Fe, NM 87303 Phone (505) 476-3460 Fax. (505) 476-1462