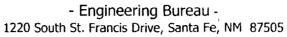

#### **Process and Flow Descriptions:**

The production from each well will flow into a dedicated 3-phase separator. The production stream will be separated into 3 independent streams (gas, oil, and water) by the separator and each stream will be measured individually after it exits the separator.

The gas will be measured using a senior orifice meter and used to allocate total volume measured at the facility check meter, high pressure flare meter, and low pressure flare meter.

OSPREY 10 #701H gas allocation meter is an Emerson orifice meter

OSPREY 10 #702H gas allocation meter is an Emerson orifice meter

The oil from the separators will be measured using a Coriolis meter.

OSPREY 10 #701H oil allocation meter is a FMC Coriolis meter

OSPREY 10 #702H oil allocation meter is a FMC Coriolis meter

The water will be measured using a turbine meter. The water from each separator is combined in a common header and flows into (4) 400 barrel coated steel tanks. Guided wave radar is used to measure water volumes in these tanks. The oil from each separator will be combined into a common header and flow into a heated horizontal separator (HHS) to aid separation of water entrained in the oil. Water from the heated separator flows into the common water header connected to the (4) 400 barrel water tanks. The water is then pumped and/or trucked to a salt water disposal well. The oil from the heated separator flows through a vapor recovery tower (VRT) where gas is allowed to breakout at a lower pressure, and then the oil flows into (8) 400 barrel coated steel tanks. Guided wave radar is used to measure water and oil volumes in these tanks. Oil is pumped out of the tanks through a Coriolis meter into a truck or a pipeline. Every tank utilizes a guided wave radar to determine the volume of product in each. After the gas from each separator is measured it is combined into a common header. The gas from the heated separator also flows into this header. The gas flows through the header to a custody transfer Emerson orifice meter that serves as our lease production meter. If the pipeline is experiencing problems and cannot take any gas, the gas will flow through the high pressure and low pressure flare meters to the flare. The overhead gas from the vapor recovery tower is compressed by a vapor recovery compressor and then measured by a custody transfer Emerson orifice meter. The gas from the vapor recovery system combines with the gas from the lease production meter and flows into our gas gathering pipeline system.