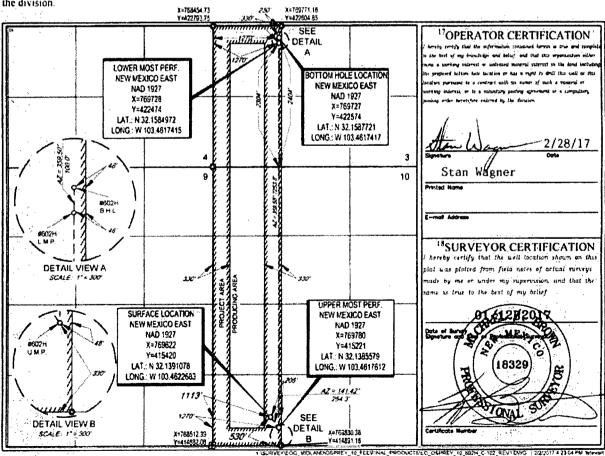

7377

State of New Mexico Energy, Minerals & Natural Resources Department OIL CONSERVATION DIVISION 1220 South St. Francis Dr. Sante Fe, NM 87505

FORM C-102 Revised August 1, 2011 Submit one copy to appropriate District Office

AMENDED REPORT

WELL LOCATION AND ACREAGE DEDICATION PLAT API Number 30-025-47 WC-025 G-09 S253402N; Wolfcamp 98116 Property Code 313188 OSPREY 10 #701H OGRID No. Operator Name Elevation 3333'

10 Surface Location Feet from th Ton aship UL or lot ac. 1082 WEST 10 25-S 34-E 547 SOUTH LEA M

EOG RESOURCES, INC.

| - [ | U.L. or lot no. | Section     | Tomaship   | Range         | i.os ido | Feet from the | North South line | Feet from the | East/West line | County |
|-----|-----------------|-------------|------------|---------------|----------|---------------|------------------|---------------|----------------|--------|
| 1   | ı L             | 3           | 25-S       | 34-E          | -        | 2404          | SOUTH            | 862'          | WEST           | LEA    |
| Ì   | Dedicated Acres | I vo talot. | a(ii) i*Ce | audidation Co | de Cord  | rr No.        |                  | <u> </u>      |                |        |
|     | 240             |             | .          |               |          |               |                  |               |                |        |
| 1   |                 |             | 1          |               |          |               |                  |               |                |        |

No allowable will be assigned to this completion until all interests have been consolidated or a non-standard unit has been approved by the division.

 State of New Mexico
Energy, Minerals & Natural Resources
Department
OIL CONSERVATION DIVISION
1220 South St. Francis Dr.
Sante Fe, NM 87505