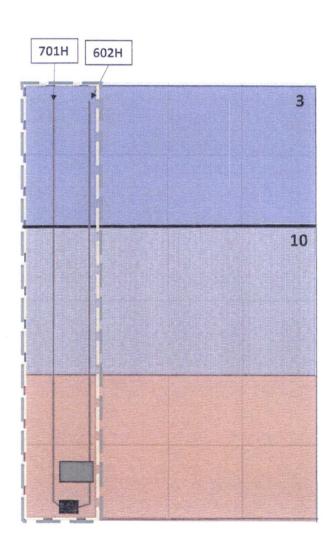

AMENDED REPORT

WELL LOCATION AND ACREAGE DEDICATION PLAT API Number 30-025-47 WC-025 G-09 S253402N; Wolfcamp 98116 Property Code 313188 OSPREY 10 #701H OGRID No. Operator Name Elevation 3333'

10 Surface Location Feet from th Ton aship UL or lot ac. 1082 WEST 10 25-S 34-E 547 SOUTH LEA M

EOG RESOURCES, INC.

| - [ | U.L. or lot no. | Section     | Tomaship   | Range         | i.os ido | Feet from the | North South line | Feet from the | East/West line | County |
|-----|-----------------|-------------|------------|---------------|----------|---------------|------------------|---------------|----------------|--------|
| 1   | ı L             | 3           | 25-S       | 34-E          | -        | 2404          | SOUTH            | 862'          | WEST           | LEA    |
| Ì   | Dedicated Acres | I vo talot. | a(ii) i*Ce | audidation Co | de Cord  | rr No.        |                  | <u> </u>      |                |        |
|     | 240             |             | .          |               |          |               |                  |               |                |        |
| 1   |                 |             | 1          |               |          |               |                  |               |                |        |

No allowable will be assigned to this completion until all interests have been consolidated or a non-standard unit has been approved by the division.

 State of New Mexico
Energy, Minerals & Natural Resources
Department
OIL CONSERVATION DIVISION
1220 South St. Francis Dr.
Sante Fe, NM 87505

FORM C-102
Revised August 1, 2011
Submit one cupy to appropriate
District Office

AMENDED REPORT

WELL LOCATION AND ACREAGE DEDICATION PLAT

| API Number    | Pool Code | Pool Name                    |              |  |  |
|---------------|-----------|------------------------------|--------------|--|--|
| 30-025-43650  | 97369     | Red Hills: Bone Spring, East |              |  |  |
| Property Code |           | Property Name                | *Well Number |  |  |
| 313188        | OSPREY 10 |                              |              |  |  |
| OGRID No.     |           | Operator Name                | Elevation    |  |  |
| 7377          | EOG       | RESOURCES, INC.              | 3334'        |  |  |

| County | C

| UL or lot so.     | Section       | Township   | Range           | Lot lda | Feet from the | North South line | Feet from the | East/West line | County |
|-------------------|---------------|------------|-----------------|---------|---------------|------------------|---------------|----------------|--------|
| L                 | 3             | 25-S       | 34-E            | -,      | 2404'         | SOUTH            | 1270'         | WEST           | LEA    |
| U Dedicated Acres | 13 Joint of 1 | afili 14Cr | musidation ('oc | ie Ord  | rt No.        |                  | <del></del>   | <del></del>    |        |
| 240               | 1 .           |            |                 | - 1     |               |                  |               |                |        |
|                   |               |            |                 |         |               |                  |               |                |        |

No allowable will be assigned to this completion until all interests have been consolidated or a non-standard unit has been approved by the division.