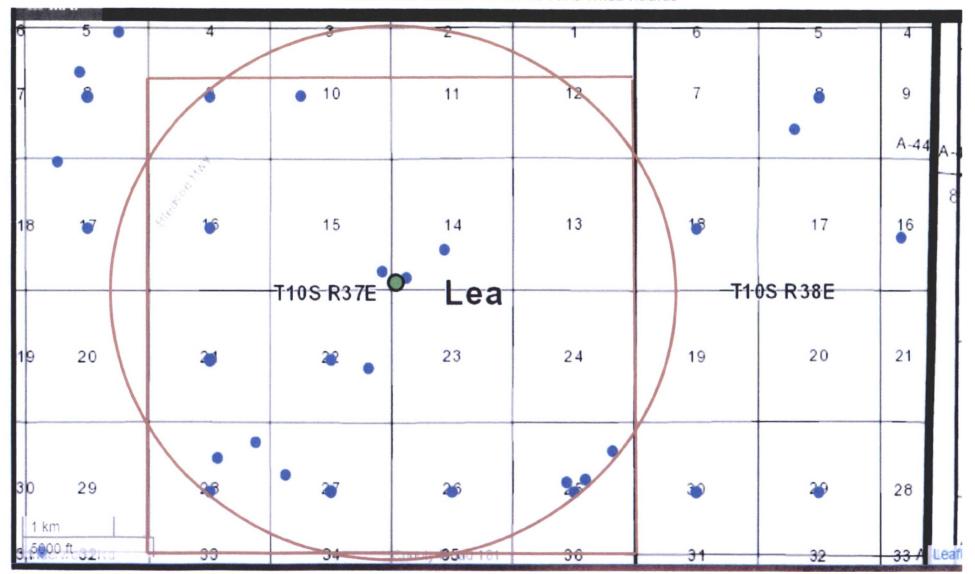

| 1                                         | 5.7 (S.16) (S. 17 <b>2</b> 7) (S. |

Certificate No.

Dirk w kess

FRNALD - DESCH.

CJ0

12.23



**EXHIBIT B** 

SV SUNDOWN STATE 1
WELLS AND LEASES WITH IN TWO MILES AND HALF MILE RADIUS AOR



**EXHIBIT C** 

SV SUNDOWN STATE 1
WELLS AND LEASES WITH IN TWO MILE Radius



**EXHIBIT D** 

#### **NOTICES**

#### SURFACE OWNER AND MINERAL INTEREST OWNER

State of New Mexico State Land Office 310 Old Santa Fe Trail Box 1148 Santa Fe, NM 87504

#### OFFSET OPERAORS

None

#### OFFSET MINERAL INTEREST OWNER

State of New Mexico State Land Office 310 Old Santa Fe Trail Box 1148 Santa Fe, NM 87504

#### OFFSET LEASEHOLD OPERATOR

Apache Corp.
2000 W. Sam Houston Pkwy #20
Houston, TX 77042

Oil and Gas, Minerals Mac Serv





STATE DAME OFFICE

EXHIBIT

HOME APPLIATED WEBSITES EXPLOYES ACCESS JOB OPENINGS, NEW MEDICO BURSHINS PORTAL ENPLOYEE LOOKUP GET EMAL UPDATES



**EXHIBIT E** 





Land Office Geographic Information Center

logica slo state.nm.us



www.nmstatelands.org

Universal Transverse Mercator Projection, Zone 13 1983 North American Datum

PERMIAN TDS