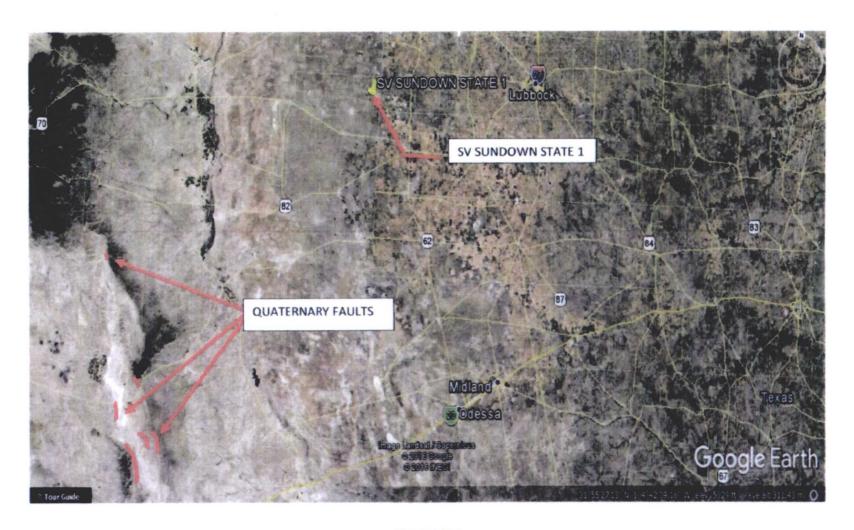

5 273          |
|                                                                | NaSO <sub>4</sub> 71.03                  | 3.38 240          |
|                                                                | NaCl 58.46                               | 8.45 494          |

This water is somewhat corrosive due to the pH observed on analysis.

The corrosivity is increased by the content of mineral salts in solution.

EXHIBIT "H"

זואו בעיריבוו

#### XII.

I, Eddie W. Seay, have examined all available geologic and engineering data pertaining to the SV Sundown State #1 and have found no evidence of open faults or any other hydrologic connection between the disposal zones and any underground source of drinking water.

Eddie W. Seay

**EXHIBIT J** 

# QUANTERNARY FAULTS OVER 120 MILES AWAY



**EXHIBIT J** 

### SV SUNRISE STATE #1



| 1