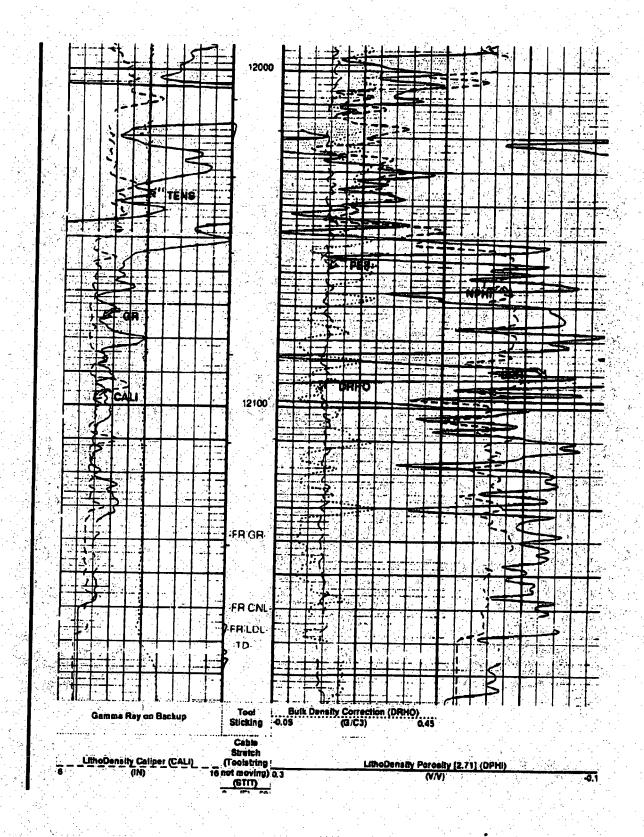

| Cable Tension (TENS)                                              |                                                                                                                          | Bulk Density (RHOB)                             |                 |
| (LBF)                                                             | Cable Stretch                                                                                                            | (G/CI)                                          |                 |
| Gamma Ray (GR)<br>(GAPI)                                          | (Toolstring 3 Times 100 not moving) 0.3                                                                                  | hermal Neutron Porcetty (LIME) (<br>(V/V)       | NPHI)           |



A Diff. o





PERMIAN TDS, LLC

PAGE 1

**SV SUNDOWN STATE 1** 

477' FSL, 191' FWL, SEC. 14, T. 10 S, R. 37 E

LEA COUNTY, NEW MEXICO

30-025-32750

#### APLICATION FOR AUTHORIZATION TO INJECT

Objective is to re-enter a 1994 drilled wildcat Devonian well with a vertical depth of 12,174'. This well was plugged and abandoned on June 13, 2008. The SV Sundown 1 well located in unit (M) of Sec 14, T10S, R37E also was tested for production in the Wolfcamp and the San Andres they also showed non- productive. The conversion of this well is to create a Commercial Salt Water Disposal well.

II. Operator: Permian TDS, LLC

OGRID # 306958

Operator phone number:

(575)-396-5303 or (575)-399-5031

Operator address:

PO Box 788 Lovington NM 88260

**Contact for Application:** 

Eddie Seay, Consulting Agent (Permi