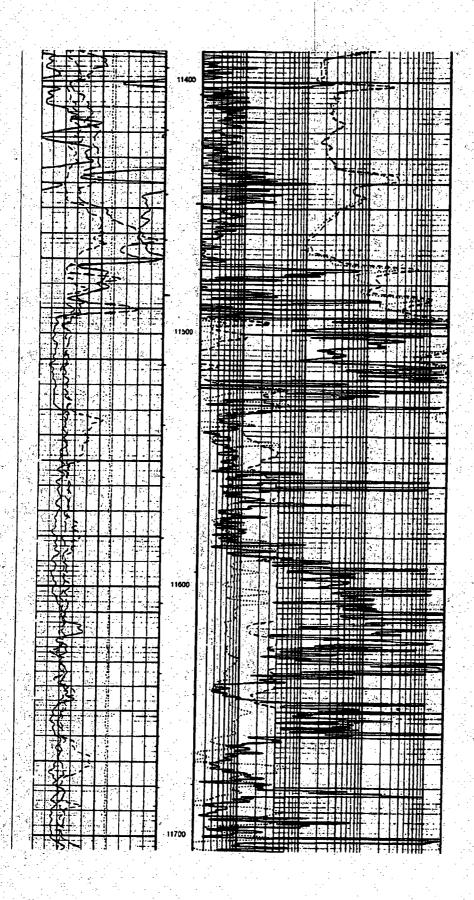

ble Stretch                                     |                                                                                                                       |                                            |           |
| Secondary Caliper (CALS)  6  MicroSFL Caliper (CAL1) | o (F) 50                                          | (Ö)                                                                                                                   | g Restativity (LLS) (MM) Restativity (LLD) | 200       |
| 6 (IN)                                               | 18 Sticking 0.2                                   | (0)                                                                                                                   | (MM)                                       | 200       |







| ANZANO DIE CORPORA