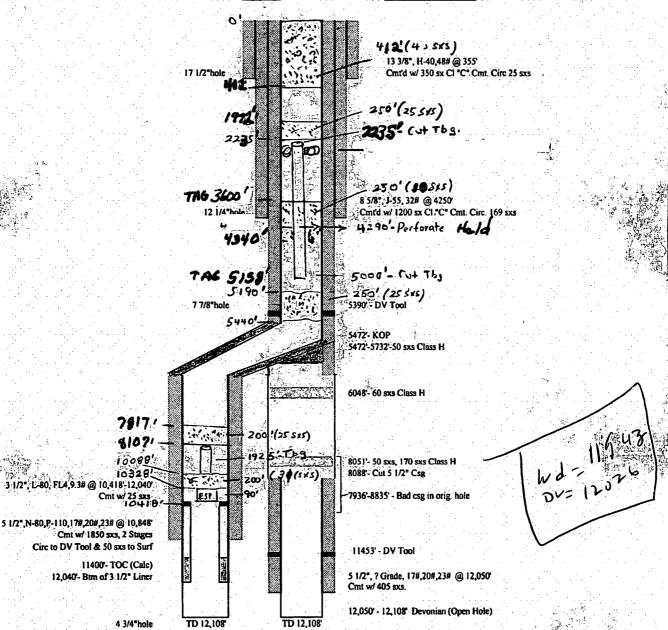

| THE TIPE                                        |                                                           |

#### WELLBORE SCHEMATIC

and the state of t

Final P+A

Well Name & No.: S. V. Suurise State #1 Field: Echols, NE (Devonian) Field Location: 913' FSL; 382' FEL; Sec. 15; T-10-S, R-37-E County: State: NM API#: 30-025-33724 Spud Date: 01/20/97
Original Operator: Manzano Oil Corp. GR Elev: 3941.0 KB: 16.0 GR Elev: 3957.0 Original Lease Name: Same As Above



6/2/17

The because it they me transcore many on at the grander

# McMillan, Michael, EMNRD

From:

Brown, Maxey G, EMNRD

Sent:

Thursday, June 8, 2017 8:00 AM

To:

Jones, William V, EMNRD

Cc:

McMillan, Michael, EMNRD

Subject:

RE: Permian TDS, LLC SV Sundown SWD Well No. 1

I agree with you procedure less the final log.

MGB.

From: Jones, William V, EMNRD Sent: Thursday, June 8, 2017 7:58 AM

To: Brown, Maxey G, EMNRD < Maxey G. Brown@state.nm.us> Cc: McMillan, Michael, EMNRD < Michael. McMillan@state.nm.us>

Subject: RE: Permian TDS, LLC SV Sundown SWD Well No. 1

Maxev.

Sounds logical!

Would you go with my "procedure" less the final log – or just a writeup?

Would you wordsmith this to make this work for you?

Will

From: Brown, Maxey G, EMNRD

Sent: Thursday, June 8, 2017 6:0