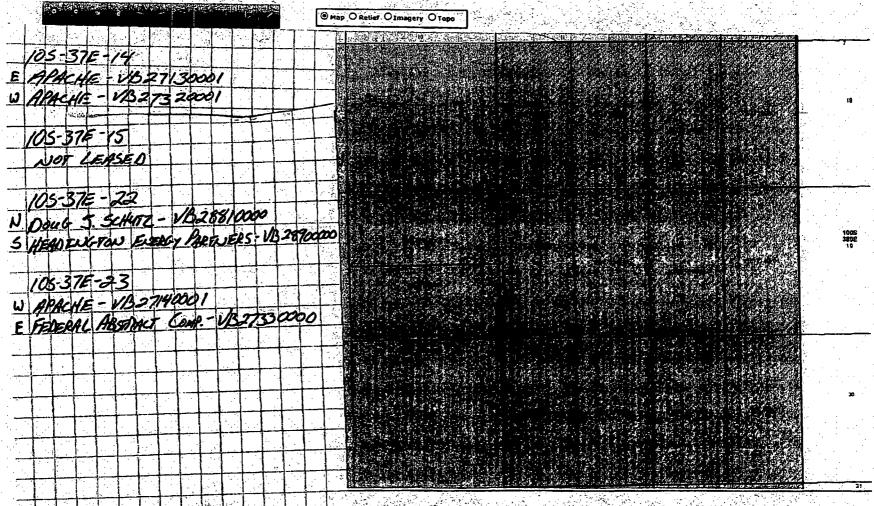

| 1                                         | 5.7 (S.16) (S. 17 <b>2</b> 7) (S. |

Certificate No.

Dirk w kess

FRNALD - DESCH.

CJ0

12.23



**EXHIBIT B** 

SV SUNDOWN STATE 1
WELLS AND LEASES WITH IN TWO MILES AND HALF MILE RADIUS AOR



**EXHIBIT C** 

SV SUNDOWN STATE 1
WELLS AND LEASES WITH IN TWO MILE Radius



**EXHIBIT D** 

#### **NOTICES**

#### SURFACE OWNER AND MINERAL INTEREST OWNER

State of New Mexico State Land Office 310 Old Santa Fe Trail Box 1148 Santa Fe, NM 87504

#### OFFSET OPERAORS

None

#### OFFSET MINERAL INTEREST OWNER

State of New Mexico State Land Office 310 Old Santa Fe Trail Box 1148 Santa Fe, NM 87504

#### OFFSET LEASEHOLD OPERATOR

Apache Corp.
2000 W. Sam Houston Pkwy #20
Houston, TX 77042

Oil and Gas, Minerals Mac Serv





STATE DAME OFFICE

EXHIBIT

HOME APPLIATED WEBSITES EXPLOYES ACCESS JOB OPENINGS, NEW MEDICO BURSHINS PORTAL ENPLOYEE LOOKUP GET EMAL UPDATES



**EXHIBIT E** 





Land Office Geographic Information Center

logica slo state.nm.us



www.nmstatelands.org

Universal Transverse Mercator Projection, Zone 13 1983 North American Datum

PERMIAN TDS, LLC

SV SUNDOWN STATE 1

477' FSL, 191' FWL, SEC. 14, T. 10 S, R. 37 E

LEA COUNTY, NEW MEXICO

30-025-32750

# WELLS THAT ARE WITHIN 2,640' SORTED BY DISTANCE

| WELL                     | SPUD     | TVD     | POOL                        | WELL<br>TYPE | HOLE O.D. | CASING<br>O.D. | SET @     | CEMENT  | тос    | HOW DETERMAND                   |
|--------------------------|----------|---------|-----------------------------|--------------|--------