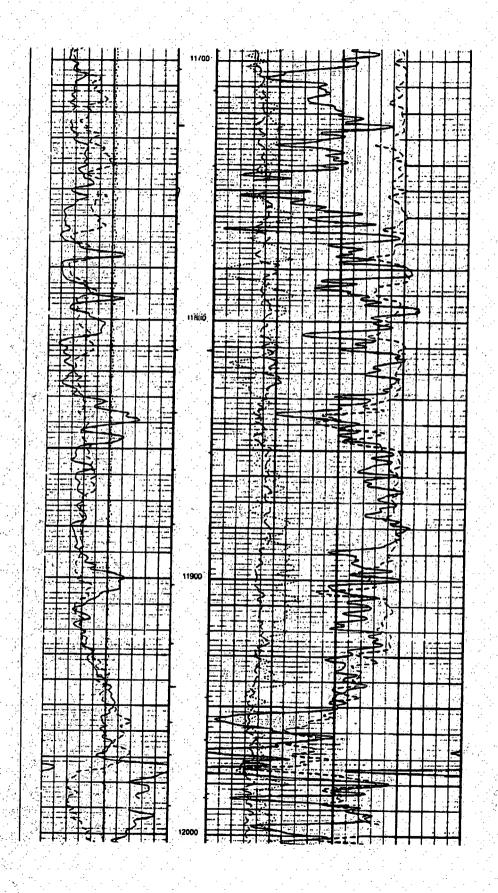

|
| Cable Tension (TENS)                                              |                                                                                                                          | Bulk Density (RHOB)                             |                 |
| (LBF)                                                             | Cable Stretch                                                                                                            | (G/CI)                                          |                 |
| Gamma Ray (GR)<br>(GAPI)                                          | (Toolstring 3 Times 100 not moving) 0.3                                                                                  | hermal Neutron Porcetty (LIME) (<br>(V/V)       | NPHI)           |



A Diff. o





PERMIAN TDS, LLC

PAGE 1

**SV SUNDOWN STATE 1** 

477' FSL, 191' FWL, SEC. 14, T. 10 S, R. 37 E

LEA COUNTY, NEW MEXICO

30-025-32750

#### APLICATION FOR AUTHORIZATION TO INJECT

Objective is to re-enter a 1994 drilled wildcat Devonian well with a vertical depth of 12,174'. This well was plugged and abandoned on June 13, 2008. The SV Sundown 1 well located in unit (M) of Sec 14, T10S, R37E also was tested for production in the Wolfcamp and the San Andres they also showed non- productive. The conversion of this well is to create a Commercial Salt Water Disposal well.

II. Operator: Permian TDS, LLC

OGRID # 306958

Operator phone number:

(575)-396-5303 or (575)-399-5031

Operator address:

PO Box 788 Lovington NM 88260

**Contact for Application:** 

Eddie Seay, Consulting Agent (Per