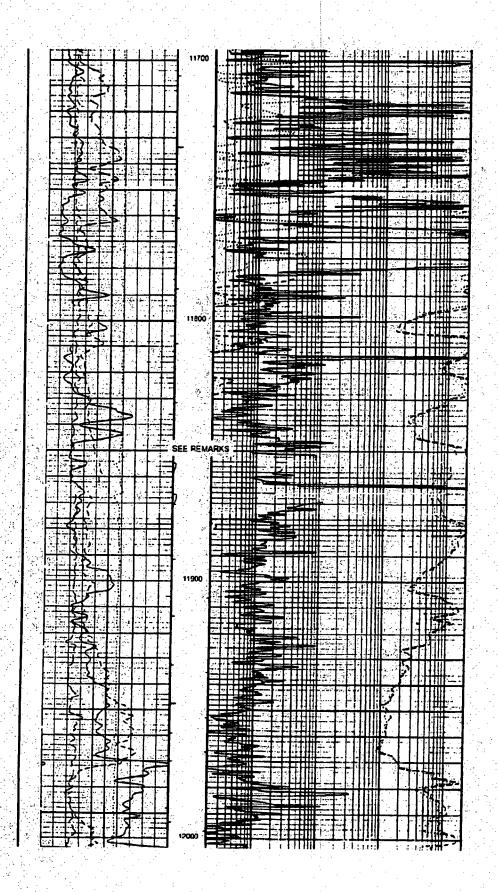

e Stretch                                     |                                                                                                                       |                                            |           |
| Secondary Caliper (CALS)  6  MicroSFL Caliper (CAL1) | o (F) 50                                          | (Ö)                                                                                                                   | g Restativity (LLS) (MM) Restativity (LLD) | 200       |
| 6 (IN)                                               | 18 Sticking 0.2                                   | (0)                                                                                                                   | (MM)                                       | 200       |







| ANZANO DIE CORPORA