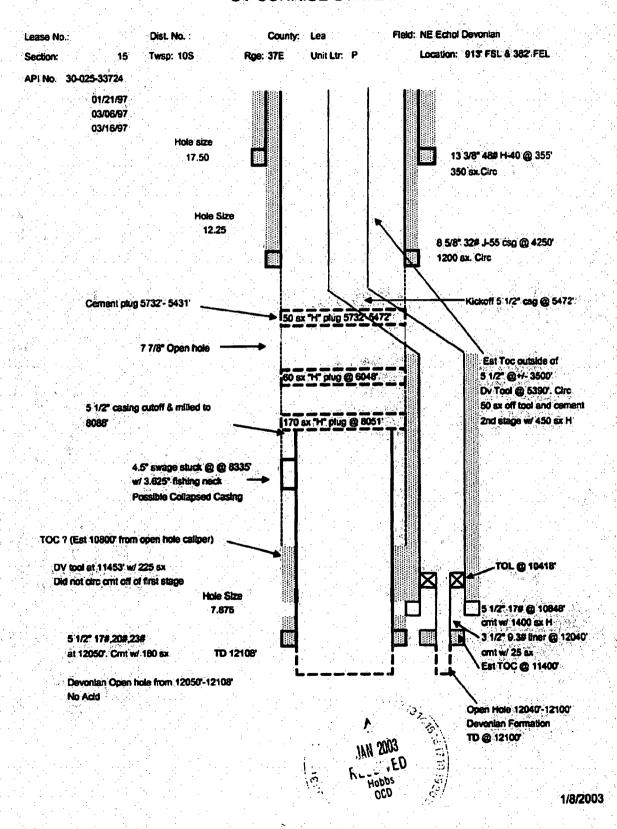

| NaSO <sub>4</sub> 71.03                  | 3.38 240          |
|                                                                | NaCl 58.46                               | 8.45 494          |

This water is somewhat corrosive due to the pH observed on analysis.

The corrosivity is increased by the content of mineral salts in solution.

EXHIBIT "H"

זואו בעיריבוו

#### XII.

I, Eddie W. Seay, have examined all available geologic and engineering data pertaining to the SV Sundown State #1 and have found no evidence of open faults or any other hydrologic connection between the disposal zones and any underground source of drinking water.

Eddie W. Seay

**EXHIBIT J** 

# QUANTERNARY FAULTS OVER 120 MILES AWAY



**EXHIBIT J** 

### SV SUNRISE STATE #1



| 1