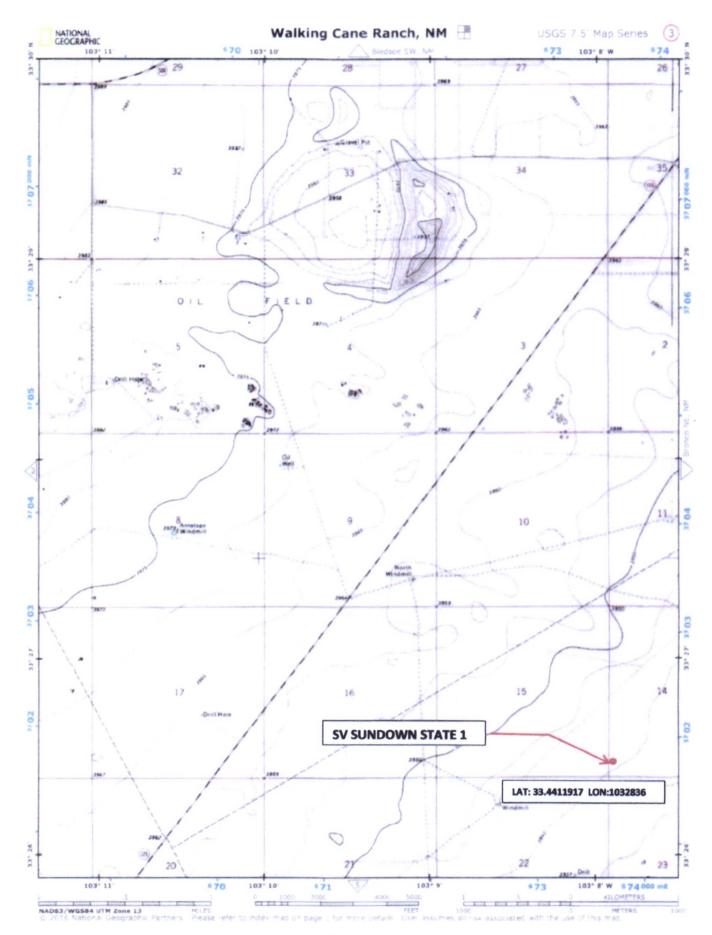

g wall cake.
- X. CNL- LITHO, DENSITY, DDL, MSFL, & DHCS Logs have been run and filed with the NM OCD.
- XI. No water wells are to be found within our half mile radius AOR. One well was found with a one mile radius in C-27-T 10S-R 37E. Exhibit H Map of documented water wells in the area, water analysis from the Devonian, San Andres & Ogallala formation. Exhibit I
- XII. Permian TDS LLC is not aware of any geologic or engineering data that may indicate the ECHOL; Devonian Northeast is in hydrological connection with any underground source of water. The Closest fault is in (Guadalupe) more than 120 miles away Affirmation letter & map Exhibit J.
- XIII. Notice (This application) has been sent **Exhibit K** to the surface owner (NM State Land Office), lessors, (NM State Land Office Lessees.)



DISTRICT | P.U. Bob 1980, Hobes, NM 22240

#### State of New Mexico

Apergy, Minerels and Setural Crammers Department

Form C--102
Rerised February 10, 1994.
Instruction on back.
Submit to Appropriate District Office.
State Lease - 4 Copies
Fee Lease - 9 Copies

DISTRICT II P.O. Drawer DD. Artonia, NE 66210

DISTRICT III

#### OIL CONSERVATION DIVISION

P.O. Box 2088 Santa Fe. New Mexico 87504-2088

D AMENDED REPORT

## WELL LOCATION AND ACREAGE DEDICATION PLAT API Number Pool Code Pool Name 30-025-32750 Property Code Property Name 16113 SV SUNDOWN STATE

| 30-025-         |                 | <u> </u>      | $\perp$ $q$ | 604D        |                                             | Wildo