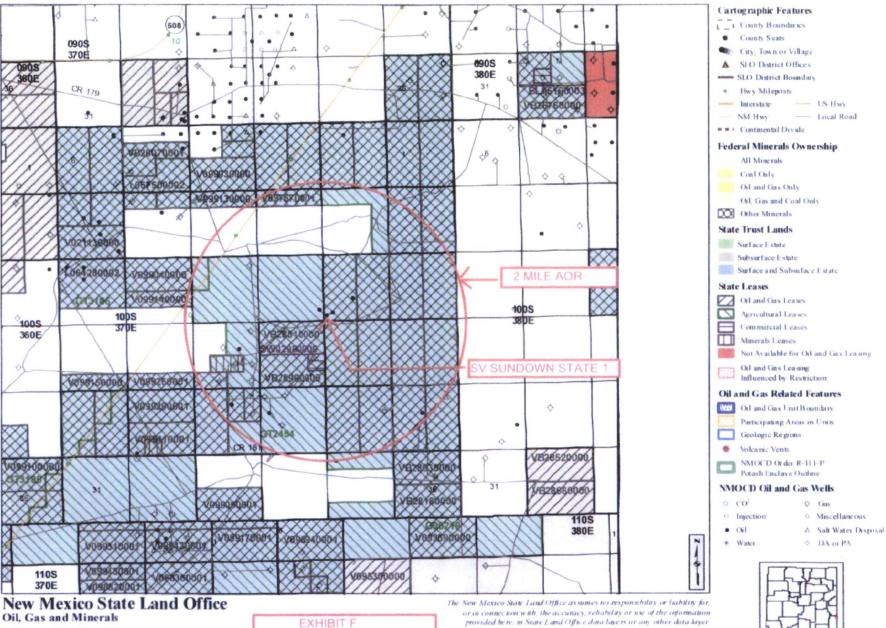

23



**EXHIBIT B** 

SV SUNDOWN STATE 1
WELLS AND LEASES WITH IN TWO MILES AND HALF MILE RADIUS AOR



**EXHIBIT C** 

SV SUNDOWN STATE 1
WELLS AND LEASES WITH IN TWO MILE Radius



**EXHIBIT D** 

#### **NOTICES**

#### SURFACE OWNER AND MINERAL INTEREST OWNER

State of New Mexico State Land Office 310 Old Santa Fe Trail Box 1148 Santa Fe, NM 87504

#### OFFSET OPERAORS

None

#### OFFSET MINERAL INTEREST OWNER

State of New Mexico State Land Office 310 Old Santa Fe Trail Box 1148 Santa Fe, NM 87504

#### OFFSET LEASEHOLD OPERATOR

Apache Corp.
2000 W. Sam Houston Pkwy #20
Houston, TX 77042

Oil and Gas, Minerals Mac Serv





STATE DAME OFFICE

EXHIBIT

HOME APPLIATED WEBSITES EXPLOYES ACCESS JOB OPENINGS, NEW MEDICO BURSHINS PORTAL ENPLOYEE LOOKUP GET EMAL UPDATES



**EXHIBIT E** 





Land Office Geographic Information Center

logica slo state.nm.us



www.nmstatelands.org

Universal Transverse Mercator Projection, Zone 13 1983 North American Datum

PERMIAN TDS, LLC

SV SUNDOWN STATE 1

477' FSL, 191' FWL, SEC. 14, T. 10 S, R. 37 E

LEA COUNTY, NEW MEXICO

30-025-32750

# WELLS THAT ARE WITHIN 2,640' SORTED BY DISTANCE

| WELL                     | SPUD     | TVD     | POOL                        | WELL<br>TYPE | HOLE O.D. | CASING<br>O.D. | SET @     | CEMENT  | тос    | HOW DETERMAND                   |
|--------------------------|----------|---------|-----------------------------|--------------|-----------|----------------|-----------|---------|--------|---------------------------------|
| SV<br>SUNDOWN<br>STATE 1 | 12/11/94 | 12,174' | ECHOL DEVONIAN<br>NORTHEAST