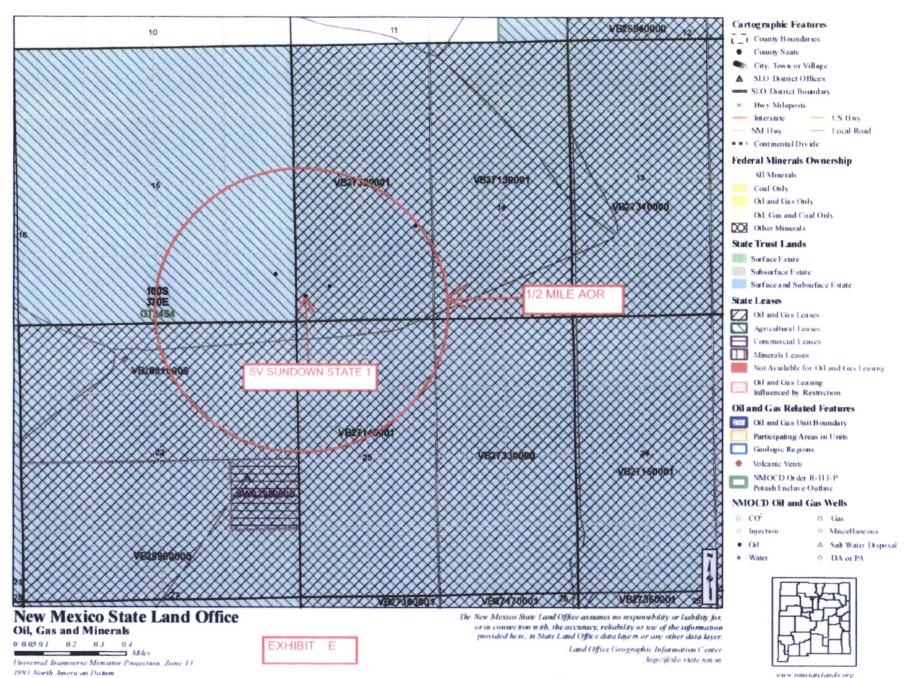

2.23



**EXHIBIT B** 

SV SUNDOWN STATE 1
WELLS AND LEASES WITH IN TWO MILES AND HALF MILE RADIUS AOR



**EXHIBIT C** 

SV SUNDOWN STATE 1
WELLS AND LEASES WITH IN TWO MILE Radius



**EXHIBIT D** 

#### **NOTICES**

#### SURFACE OWNER AND MINERAL INTEREST OWNER

State of New Mexico State Land Office 310 Old Santa Fe Trail Box 1148 Santa Fe, NM 87504

#### OFFSET OPERAORS

None

#### OFFSET MINERAL INTEREST OWNER

State of New Mexico State Land Office 310 Old Santa Fe Trail Box 1148 Santa Fe, NM 87504

#### OFFSET LEASEHOLD OPERATOR

Apache Corp.
2000 W. Sam Houston Pkwy #20
Houston, TX 77042

Oil and Gas, Minerals Mac Serv





STATE DAME OFFICE

EXHIBIT

HOME APPLIATED WEBSITES EXPLOYES ACCESS JOB OPENINGS, NEW MEDICO BURSHINS PORTAL ENPLOYEE LOOKUP GET EMAL UPDATES



**EXHIBIT E** 





Land Office Geographic Information Center

logica slo state.nm.us



www.nmstatelands.org

Universal Transverse Mercator Projection, Zone 13 1983 North American Datum

PERMIAN TDS, LLC

SV SUNDOWN STATE 1

477' FSL, 191' FWL, SEC. 14, T. 10 S, R. 37 E

LEA COUNTY, NEW MEXICO

30-025-32750

# WELLS THAT ARE WITHIN 2,640' SORTED BY DISTANCE

| WELL                     | SPUD     | TVD     | POOL                        | WELL<br>TYPE | HOLE O.D. | CASING<br>O.D. | SET @     | CEMENT  | тос    | HOW DETERMAND                   |
|--------------------------|----------|---------|-----------------------------|--------------|-----------|----------------|-----------|---------|--------|---------------------------------|
| SV<br>SUNDOWN<br>STATE 1 | 12/11/94 | 12,174' | ECHOL DEVONIAN<br>NORTHEAS