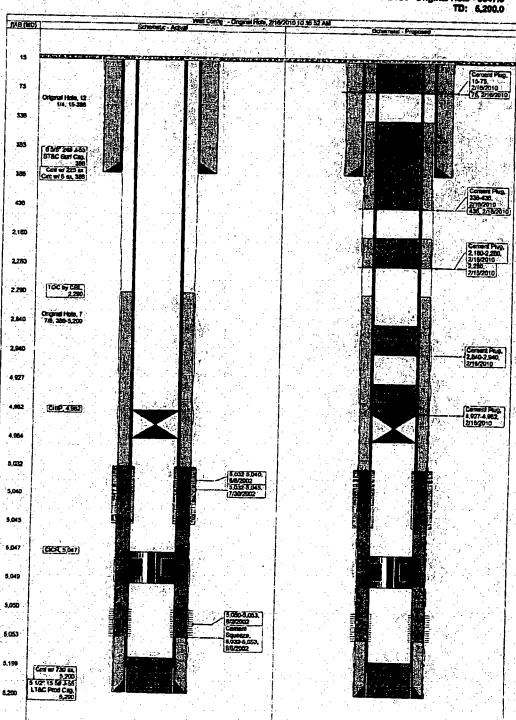

|                   |                |             | Kaff.          | HERINAME           | May .              |               |                        | , in the second |          |

Hat 33.4417038 Havg - 103.1291455



## P&A Proposal

#### SUNDOWN STATE 3

Fleid: East Echol San Andres

County: LEA State: NEW MEDICO Location: SEC 14, 108-37E, 1799 FSL & 2310 FWL Elevation: GL 3,937.00 KB 3,952.00 KB Height: 15.00

Spud Date:: 6/8/2002 Initial Compt. Date: API 9:: 3002535907 CHK Property 5: 389889 1st Prod Date: PBTD: Original Hole - 5047.0 TD: 6,200.0



# **NOTICES**

### SURFACE OWNER AND MINERAL INTEREST OWNER

State of New Mexico State Land Office 310 Old Santa Fe Trail Box 1148 Santa Fe, NM 87504

### **OFFSET OPERAORS**

None

# OFFSET MINERAL INTEREST OWNER

State of New Mexico State Land Office 310 Old Santa Fe Trail Box 1148 Santa Fe, NM 87504

# OFFSET LEASEHOLD OPERATOR

Apache Corp. 2000 W. Sam Houston Pkwy #20 Houston, TX 77042

## **LEGAL NOTICE**

Pursuant to the rules and regulations of the Oil Conservation Division of the State of New Mexico, Permian TDS, LLC, Box 788, Lovington, NM 88260, is filing a C-108 Application for Salt Water Disposal. The well being applied for is the SV Sundown State #1, API 30-025-32750, located in Unit M, Section 14, Township 10 South, Range 37 East, Lea Co.; NM. The injection formations are