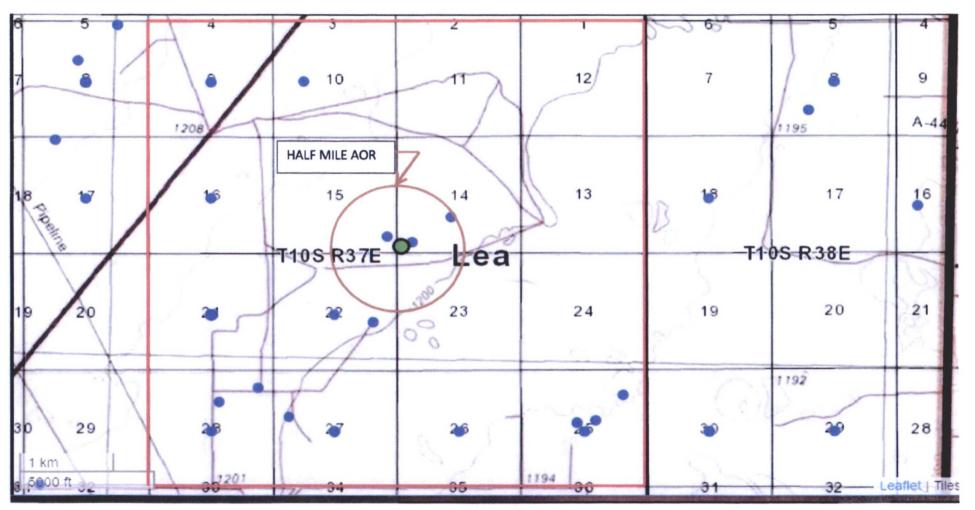

| 1                                         | 5.7 (S.16) (S. 17 <b>2</b> 7) (S. |

Certificate No.

Dirk w kess

FRNALD - DESCH.

CJ0

12.23



**EXHIBIT B** 

SV SUNDOWN STATE 1
WELLS AND LEASES WITH IN TWO MILES AND HALF MILE RADIUS AOR



**EXHIBIT C** 

SV SUNDOWN STATE 1
WELLS AND LEASES WITH IN TWO MILE Radius



**EXHIBIT D** 

#### **NOTICES**

#### SURFACE OWNER AND MINERAL INTEREST OWNER

State of New Mexico State Land Office 310 Old Santa Fe Trail Box 1148 Santa Fe, NM 87504

#### OFFSET OPERAORS

None

#### OFFSET MINERAL INTEREST OWNER

State of New Mexico State Land Office 310 Old Santa Fe Trail Box 1148 Santa Fe, NM 87504

#### OFFSET LEASEHOLD OPERATOR

Apache Corp.
2000 W. Sam Houston Pkwy #20
Houston, TX 77042

Oil and Gas, Minerals Mac Serv





STATE DAME OFFICE

EXHIBIT

HOME APPLIATED WEBSITES EXPLOYES ACCESS JOB OPENINGS, NEW MEDICO BURSHINS PORTAL ENPLOYEE LOOKUP GET EMAL UPDATES



**EXHIBIT E** 





Land Office Geographic Information Center

logica slo state.nm.us



www.nmstatelands.org

Universal