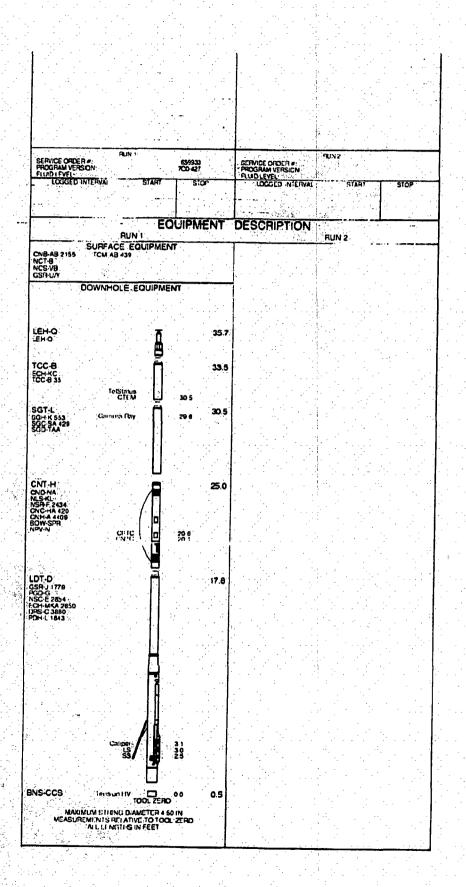

/19   19/19   19/19   19/19   19/19   19/19   19/19   19/19   19/19   19/19   19/19   19/19   19/19   19/19   19/19   19/19   19/19   19/19   19/19   19/19   19/19   19/19   19/19   19/19   19/19   19/19   19/19   19/19   19/19   19/19   19/19   19/19   19/19   19/19   19/19   19/19   19/19   19/19   19/19   19/19   19/19   19/19   19/19   19/19   19/19   19/19   19/19   19/19   19/19   19/19   19/19   19/19   19/19   19/19   19/19   19/19   19/19   19/19   19/19 | <b>CDST</b>              | Orging Date Sun Number Copth Of des Schumberger Depth Gotten Log Interval Op Log Interval Coping Interval Canng Chies Size of Depth Gamag Scham norges O. Size Type Fluid in Intie | Ou        |       | 40   | A MONEY AND TO MAIL TO MAIL TO MAIL THE | 11. INZERAGEA<br>SCYLLINGERAGEA<br>SCYLLINGERAGEA |



| DEFAULT LDTD                                                      | Output DLIS (                                                                                                            | Files<br>1995 04:50 12188.5 FT                  | 190.0 FT        |
|-------------------------------------------------------------------|--------------------------------------------------------------------------------------------------------------------------|-------------------------------------------------|-----------------|
| Hole Volume = 4863.3<br>Coment Volume = 335<br>Computed from 1217 | Integrated Hole/Cement V<br>13 F3<br>17.59 F3 (assuming 5.50 IN casing O.D.)<br>10 FT to 4260.0 FT using data channel(s) |                                                 |                 |
|