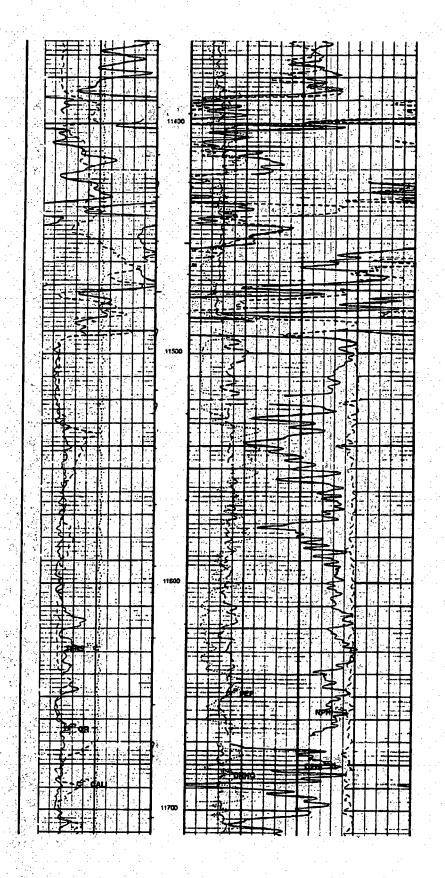

|
| Cable Tension (TENS)                                              |                                                                                                                          | Bulk Density (RHOB)                             |                 |
| (LBF)                                                             | Cable Stretch                                                                                                            | (G/CI)                                          |                 |
| Gamma Ray (GR)<br>(GAPI)                                          | (Toolstring 3 Times 100 not moving) 0.3                                                                                  | hermal Neutron Porcetty (LIME) (<br>(V/V)       | NPHI)           |



A Diff. o





PERMIAN TDS, LLC

PAGE 1

**SV SUNDOWN STATE 1** 

477' FSL, 191' FWL, SEC. 14, T. 10 S, R. 37 E

LEA COUNTY, NEW MEXICO

30-025-32750

#### APLICATION FOR AUTHORIZATION TO INJECT

Objective is to re-enter a 1994 drilled wildcat Devonian well with a vertical depth of 12,174'. This well was plugged and abandoned on June 13, 2008. The SV Sundown 1 well located in unit (M) of Sec 14, T10S, R37E also was tested for production in the Wolfcamp and the San Andres they also showed non- productive. The conversion of this well is to create a Commercial Salt Water Disposal well.

II. Operator: Permian TDS, LLC

OGRID # 306958

Operator phone number:

(575)-396-5303 or (575)-399-5031

Operator address:

PO Box 788 Lovington NM 88260

**Contact for Application:** 

Eddie Seay, Consulti