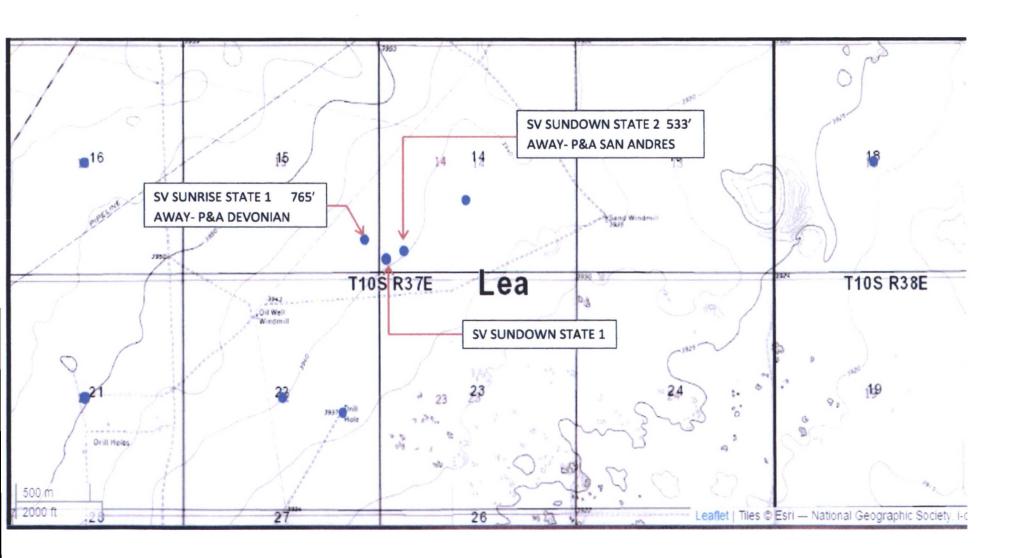

| 1                                         | 5.7 (S.16) (S. 17 <b>2</b> 7) (S. |

Certificate No.

Dirk w kess

FRNALD - DESCH.

CJ0

12.23



**EXHIBIT B** 

SV SUNDOWN STATE 1
WELLS AND LEASES WITH IN TWO MILES AND HALF MILE RADIUS AOR



**EXHIBIT C** 

SV SUNDOWN STATE 1
WELLS AND LEASES WITH IN TWO MILE Radius



**EXHIBIT D** 

#### **NOTICES**

#### SURFACE OWNER AND MINERAL INTEREST OWNER

State of New Mexico State Land Office 310 Old Santa Fe Trail Box 1148 Santa Fe, NM 87504

#### OFFSET OPERAORS

None

#### OFFSET MINERAL INTEREST OWNER

State of New Mexico State Land Office 310 Old Santa Fe Trail Box 1148 Santa Fe, NM 87504

#### OFFSET LEASEHOLD OPERATOR

Apache Corp.
2000 W. Sam Houston Pkwy #20
Houston, TX 77042

Oil and Gas, Minerals Mac Serv





STATE DAME OFFICE

EXHIBIT

HOME APPLIATED WEBSITES EXPLOYES ACCESS JOB OPENINGS, NEW MEDICO BURSHINS PORTAL ENPLOYEE LOOKUP GET EMAL UPDATES



**EXHIBIT E** 





La