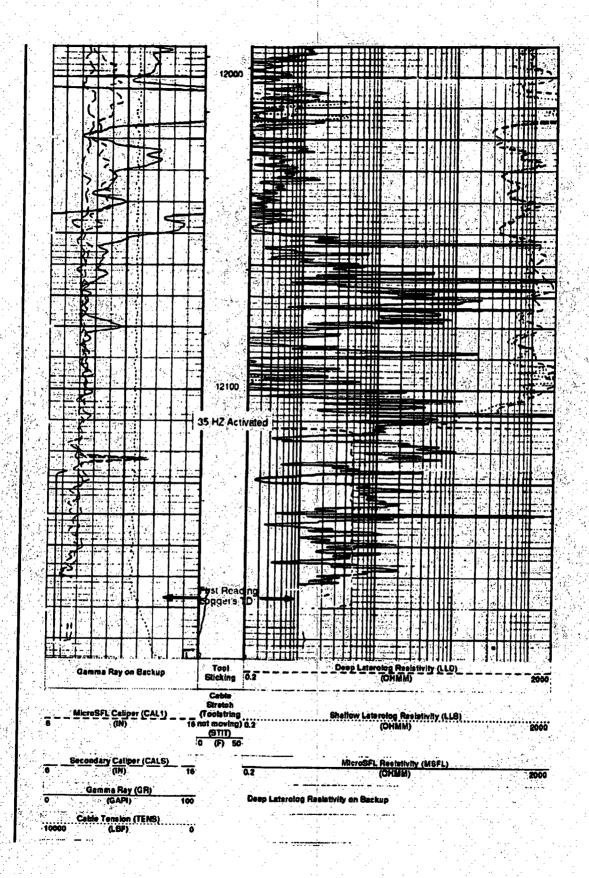

Stretch                                     |                                                                                                                       |                                            |           |
| Secondary Caliper (CALS)  6  MicroSFL Caliper (CAL1) | o (F) 50                                          | (Ö)                                                                                                                   | g Restativity (LLS) (MM) Restativity (LLD) | 200       |
| 6 (IN)                                               | 18 Sticking 0.2                                   | (0)                                                                                                                   | (MM)                                       | 200       |







| ANZANO DIE CORPORA