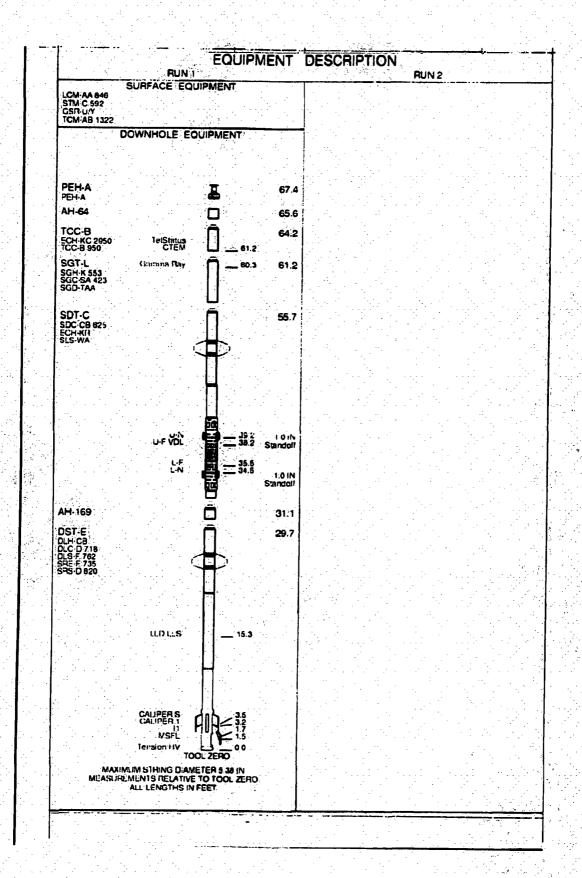

| SERVEE OF    |                   |



| DEFAULT DSTE .01                                     | Outp                                              | ut DLIS Files<br>8-MAR-1995 23:24                                                                                     | 10494.5 FT                                 | 4226.0 FT |
|------------------------------------------------------|---------------------------------------------------|-----------------------------------------------------------------------------------------------------------------------|--------------------------------------------|-----------|
|                                                      | 4 S T                                             |