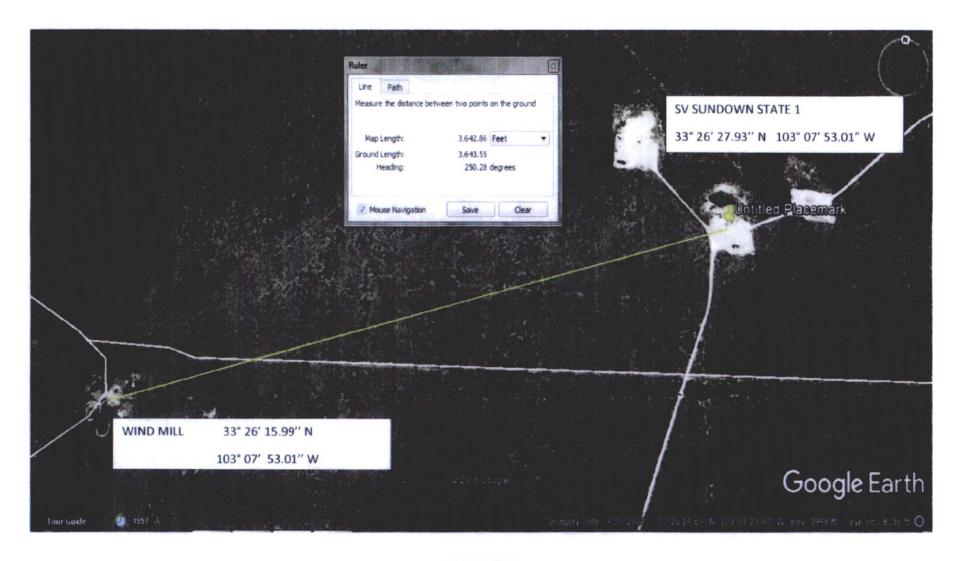

TE 3 | 6/4/02   | 5,200'  | EAST ECHOL SAN<br>ANDRES    | 0            | 12.25     | 8.625          | 386'      | 225 six | GL     | CIRCULATED 5 SX AT<br>SURFACE   |
| 30-025-<br>35907         |          |         |                             |              | 7.875     | 5.5            | 5200′     | 730 sx  | 2290   | CALCULATED                      |
|                          |          |         |                             |              |           |                | 5 S. S.   |         |        |                                 |
|                          |          |         |                             |              |           |                |           |         | 1      |                                 |

**EXHIBIT G** 

### FRESH WATER CLOSEST TO SV SUNDOWN STATE # 1



**EXHIBIT H** 

# FRESH WATER WITHIN ONE MILE AOR OF SUNDOWN STATE 1



**EXHIBIT I** 



# New Mexico Office of the State Engineer Water Column/Average Depth to Water

(quarters are 1mNW 2mNE3mSW 4mSE)
(quarters are smallest to targest) (NAD83 UTM in meters)

No records found.

PLSS Search;

Section(s): 22

Township: IOS

Range, 376

The data is furnished by the NNOSE/ISC and is accepted by the received with the expressed understanding that the OSE/ISC make no warrorders expressed or implied, conferring the accuracy completeness, religibility assistificy or suitability for any particular purpose of the data.

4/3/17 2:55 PM

WATER COLUMN/AVERAGE DEPTH TO WATER

Exhibit I



# New Mexico Office of the State Engineer

# **Active & Inactive Points of Diversion**

(with Ownership Informatio