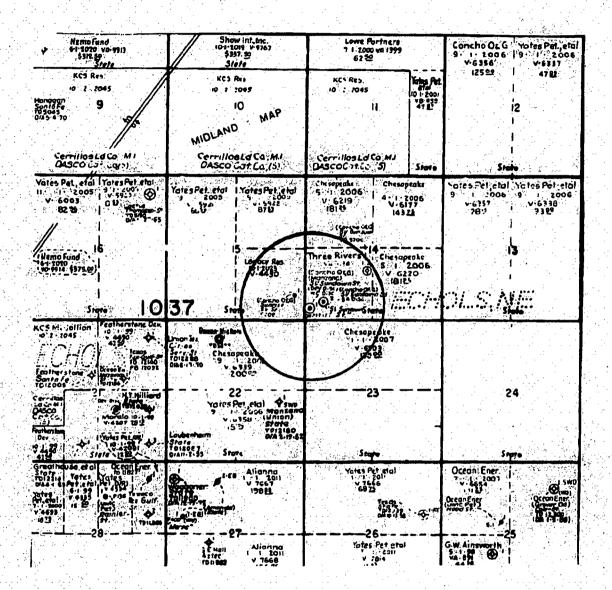

D - DESCH.

CJ0

12.23



**EXHIBIT B** 

SV SUNDOWN STATE 1
WELLS AND LEASES WITH IN TWO MILES AND HALF MILE RADIUS AOR



**EXHIBIT C** 

SV SUNDOWN STATE 1
WELLS AND LEASES WITH IN TWO MILE Radius



**EXHIBIT D** 

#### **NOTICES**

#### SURFACE OWNER AND MINERAL INTEREST OWNER

State of New Mexico State Land Office 310 Old Santa Fe Trail Box 1148 Santa Fe, NM 87504

#### OFFSET OPERAORS

None

#### OFFSET MINERAL INTEREST OWNER

State of New Mexico State Land Office 310 Old Santa Fe Trail Box 1148 Santa Fe, NM 87504

#### OFFSET LEASEHOLD OPERATOR

Apache Corp.
2000 W. Sam Houston Pkwy #20
Houston, TX 77042

Oil and Gas, Minerals Mac Serv





STATE DAME OFFICE

EXHIBIT

HOME APPLIATED WEBSITES EXPLOYES ACCESS JOB OPENINGS, NEW MEDICO BURSHINS PORTAL ENPLOYEE LOOKUP GET EMAL UPDATES



**EXHIBIT E** 





Land Office Geographic Information Center

logica slo state.nm.us



www.nmstatelands.org

Universal Transverse Mercator Projection, Zone 13 1983 North American Datum

PERMIAN TDS, LLC

SV SUNDOWN STATE 1

477' FSL, 191' FWL, SEC. 14, T. 10 S, R. 37 E

LEA COUNTY, NEW MEXICO

30-025-32750

# WELLS THAT ARE WITHIN 2,640' SORTED BY DISTANCE

| WELL                     | SPUD     | TVD     | POOL                        | WELL<br>TYPE | HOLE O.D. | CASING<br>O.D. | SET @     | CEMENT  | тос    | HOW DETERMAND                   |
|--------------------------|----------|---------|-----------------------------|--------------|-----------|----------------|-----------|---------|--------|---------------------------------|
| SV<br>SUNDOWN<br>STATE 1 | 12/11/94 | 12,174' | ECHOL DE