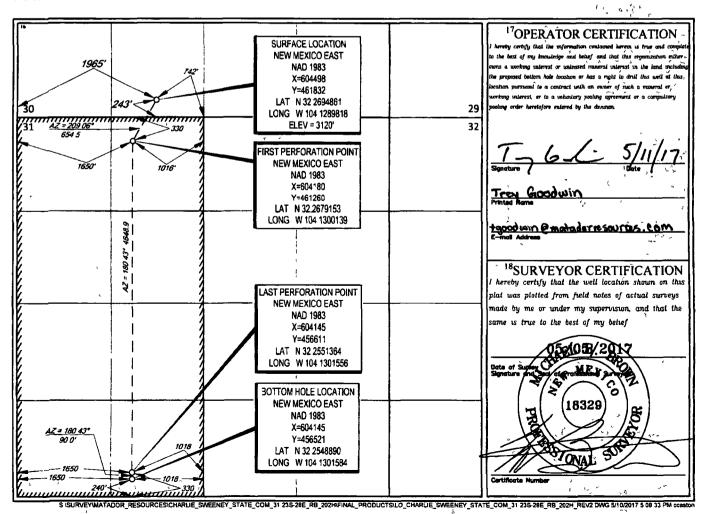

WELL LOCATION AND ACREAGE DEDICATION PLAT

| API Number<br>30-015-43925  | <sup>2</sup> Pool Cade<br>98220 | PURPLE SAGE, WOLFCAMP (GAS)    |                 |
|-----------------------------|---------------------------------|--------------------------------|-----------------|
| Property Code 316071 3/7739 | Well Number #202H               |                                |                 |
| OGRID No. 228937            |                                 | Operator Name ODUCTION COMPANY | Elevation 3120' |
| , , , , , ,                 | <sup>10</sup> Su:               | rface Location                 | ,               |

UL or lot no. Township Lot Id: Feet from the North/South Ime Feet from the East/West line Section 243' 30 23-S 28-E SOUTH 1965' WEST **EDDY** ·N

| UL or lot no.       | Section 31  | Township 23-S           | Range<br>28-E    | Lot Idn               | reet from the 240° | North/South line SOUTH | Feet from the 1650' | East/West line WEST | EDDY |
|---------------------|-------------|-------------------------|------------------|-----------------------|--------------------|------------------------|---------------------|---------------------|------|
| Dedicated Acres 320 | 13 Joint or | lafili <sup>14</sup> Ce | ousolidation Cod | : <sup>13</sup> Order | No.                |                        |                     |                     |      |

No allowable will be assigned to this completion until all interests have been consolidated or a non-standard unit has been approved by the division