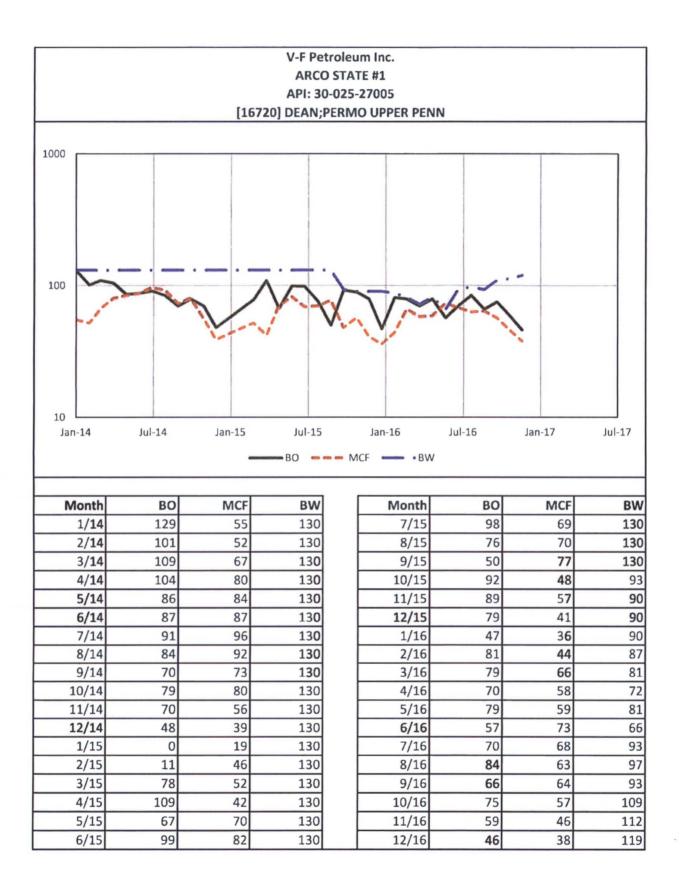

The Arco State #1 was completed in the Dean, Permo Upper Penn (16720) on 4/1/1986. On 1/6/2017, the OCD approved the attached C-103 to recomplete this well into the Dean; Devonian (16530) The well currently produces about 3 BOPD and 3 MCFPD from the Permo Upper Penn Interests in these two pools are identical

The production allocations will be calculated using the current Permo Upper Penn production and a stabilized test of the Devonian. We plan to submit these calculations and resulting allocations to the district office after the well has been on line for about 2 months