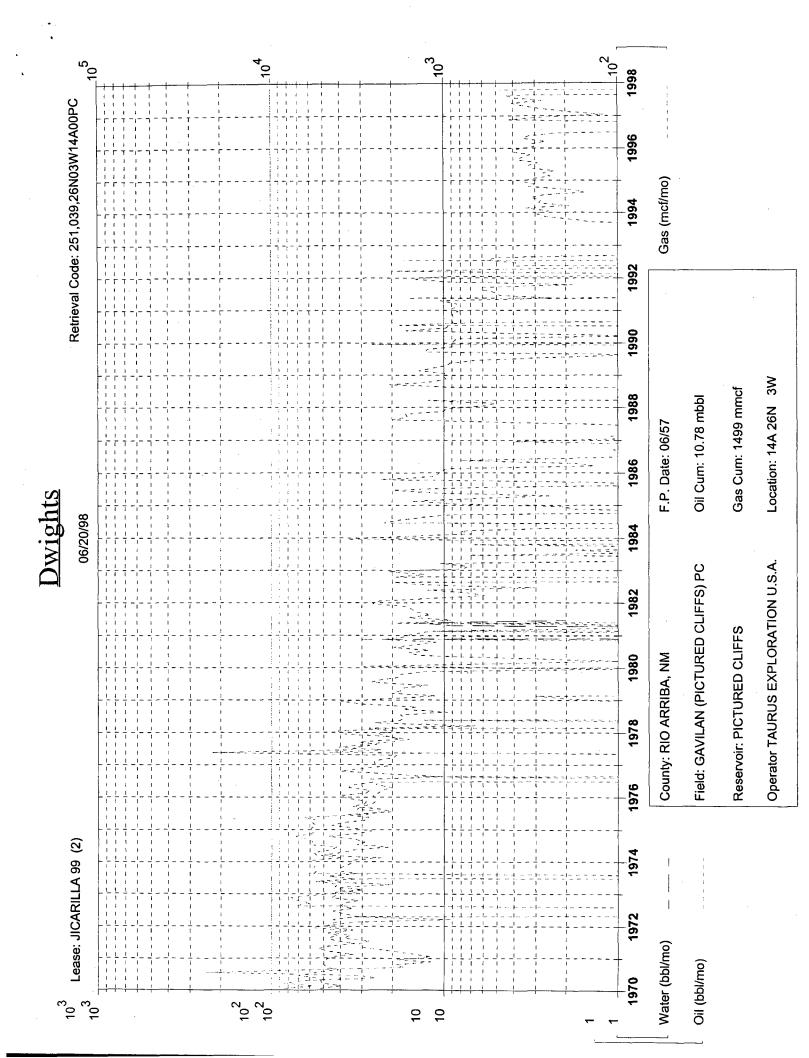

To comply with New Mexico Oil Conservation Rules, Taurus Exploration U.S.A., Inc. is submitting the following data for your approval of the proposed commingling:

- 1. For C107A Application for Downhole Commingling
- 2. C102 Location plat showing each spacing unit and dedicated acreage
- Production curves for both the Pictured Cliffs and Mesa Verde
- 4. Offset operator plat
- 5. Well location plat

XYES \_\_\_NO

| Operator                                                                                                                                                                                                                                                                                                                                                                                                                                                                                                                                                                            | Address                                                                    |                      | rarılırıg | ton, New Mexico 8/401        |  |  |  |
|-------------------------------------------------------------------------------------------------------------------------------------------------------------------------------------------------------------------------------------------------------------------------------------------------------------------------------------------------------------------------------------------------------------------------------------------------------------------------------------------------------------------------------------------------------------------------------------|----------------------------------------------------------------------------|----------------------|-----------|------------------------------|--|--|--|
| Jicarilla 99                                                                                                                                                                                                                                                                                                                                                                                                                                                                                                                                                                        | #2 A                                                                       | Sec. 14, T26N,       | R3W       | Rio Arriba                   |  |  |  |
| Lease                                                                                                                                                                                                                                                                                                                                                                                                                                                                                                                                                                               |                                                                            | Sec - Twp - Rge      |           | County                       |  |  |  |
| OGRID NO. 162928 Property Cod                                                                                                                                                                                                                                                                                                                                                                                                                                                                                                                                                       | Spacing Unit Lease Types: (check 1 or more) Federal X, State, (and/or) Fee |                      |           |                              |  |  |  |
| The following facts are submitted in support of downhole commingling                                                                                                                                                                                                                                                                                                                                                                                                                                                                                                                | Upper<br>Zone                                                              | Intermediate<br>Zone |           | Lower<br>Zone                |  |  |  |
| Pool Name and     Pool Code                                                                                                                                                                                                                                                                                                                                                                                                                                                                                                                                                         | Gavilan PC<br>77360                                                        |                      |           | Blanco MV<br>72319           |  |  |  |
| Top and Bottom of     Pay Section (Perforations)                                                                                                                                                                                                                                                                                                                                                                                                                                                                                                                                    | 3672-3736                                                                  |                      |           | 5493-5945                    |  |  |  |
| Type of production     (Oil or Gas)                                                                                                                                                                                                                                                                                                                                                                                                                                                                                                                                                 | gas                                                                        |                      |           | gas                          |  |  |  |
| Method of Production     (Flowing or Artificial Lift)                                                                                                                                                                                                                                                                                                                                                                                                                                                                                                                               | flowing                                                                    |                      |           | flowing                      |  |  |  |
| 5. Bottomhole Pressure Oil Zones - Artificial Lift: Estimated Current Gas & Oil - Flowing:                                                                                                                                                                                                                                                                                                                                                                                                                                                                                          | a. (Current) 517 calc.                                                     | a.                   |           | a. 604 calc.                 |  |  |  |
| Measured Current All Gas Zones: Estimated Or Measured Original                                                                                                                                                                                                                                                                                                                                                                                                                                                                                                                      | b. <sup>(Original)</sup> 1159 calc.                                        | b.                   |           | b. 2042 calc.                |  |  |  |
| 6. Oil Gravity ( <sup>O</sup> API) or<br>Gas BTU Content)                                                                                                                                                                                                                                                                                                                                                                                                                                                                                                                           | 1250 BTU                                                                   |                      |           | 1205 BTU                     |  |  |  |
| 7. Producing or Shut-In?                                                                                                                                                                                                                                                                                                                                                                                                                                                                                                                                                            | Producing                                                                  |                      |           | Shut-in                      |  |  |  |
| Production Marginal? (yes or no)                                                                                                                                                                                                                                                                                                                                                                                                                                                                                                                                                    | yes                                                                        |                      |           | yes                          |  |  |  |
| If Shut-In, give date and oil/gas/<br>water rates of last production  Note: For exercise years with no production history, applicant shall be required to attach production estimates and supporting data                                                                                                                                                                                                                                                                                                                                                                           | Date:<br>Rates:                                                            | Date:<br>Rates:      |           | Date: 12/95 Rates: .25/11/.1 |  |  |  |
| If Producing, give date and oil/gas/<br>water rates of recent test<br>(within 60 days)                                                                                                                                                                                                                                                                                                                                                                                                                                                                                              | Date: 5/12/98 Rates: 0.5/11/0                                              | Date:<br>Rates:      |           | Date:<br>Rates:              |  |  |  |
| Fixed Percentage Allocation     Formula -% for each zone                                                                                                                                                                                                                                                                                                                                                                                                                                                                                                                            | Oil: Gas: 50 %                                                             | Oil: Gas:            | %         | Oil: Gas: 50 %               |  |  |  |
| 9. If allocation formula is based upon something other than current or past production, or is based upon some other method, submit attachments with supporting data and/or explaining method and providing rate projections or other required data.                                                                                                                                                                                                                                                                                                                                 |                                                                            |                      |           |                              |  |  |  |
| 10. Are all working, overriding, and royalty interests identical in all commingled zones?  If not, have all working, overriding, and royalty interests been notified by certified mail?  Have all offset operators been given written notice of the proposed downhole commingling?  X Yes — No                                                                                                                                                                                                                                                                                      |                                                                            |                      |           |                              |  |  |  |
| 11. Will cross-flow occur?Yes X No If yes, are fluids compatible, will the formations not be damaged, will any cross-flowed production be recovered, and will the allocation formula be reliableYesNo (If No, attach explanation)                                                                                                                                                                                                                                                                                                                                                   |                                                                            |                      |           |                              |  |  |  |
| 12. Are all produced fluids from all commingled zones compatible with each other?  X Yes No                                                                                                                                                                                                                                                                                                                                                                                                                                                                                         |                                                                            |                      |           |                              |  |  |  |
| 13. Will the value of production be decreased by commingling?  — Yes X No (If Yes, attach explanation)                                                                                                                                                                                                                                                                                                                                                                                                                                                                              |                                                                            |                      |           |                              |  |  |  |
| 14. If this well in on, or communitized with, state or federal lands, either the Commissioner of Public Lands or the United States Bureau of Land Management has been notified in writing of this application. X YesNo                                                                                                                                                                                                                                                                                                                                                              |                                                                            |                      |           |                              |  |  |  |
| 15. NMOCD Reference Cases for Rule 303(D) Exceptions: ORDER NO(S).                                                                                                                                                                                                                                                                                                                                                                                                                                                                                                                  |                                                                            |                      |           |                              |  |  |  |
| 16. ATTACHMENTS:  * C-102 for each zone to be commingled showing its spacing unit and acreage dedication.  * Production curve for each zone for at least one year. (If not available, attach explanation.)  * For zones with no production history, estimated production rates and supporting data.  * Data to support allocation method or formula.  * Notification list of all offset operators.  * Notification list of working, overriding, and royalty interests for uncommon interest cases.  * Any additional statements data, or documents required to support commingling. |                                                                            |                      |           |                              |  |  |  |
| I hereby certify that the information above is true and complete to the best of my knowledge and belief.                                                                                                                                                                                                                                                                                                                                                                                                                                                                            |                                                                            |                      |           |                              |  |  |  |
| SIGNATURE TITLE <u>Prod. Superintendent</u> DATE <u>7/13/98</u>                                                                                                                                                                                                                                                                                                                                                                                                                                                                                                                     |                                                                            |                      |           |                              |  |  |  |
| TYPE OR PRINT NAME Gary W. Brink TELEPHONE NO. (_505_) 325-6800                                                                                                                                                                                                                                                                                                                                                                                                                                                                                                                     |                                                                            |                      |           |                              |  |  |  |