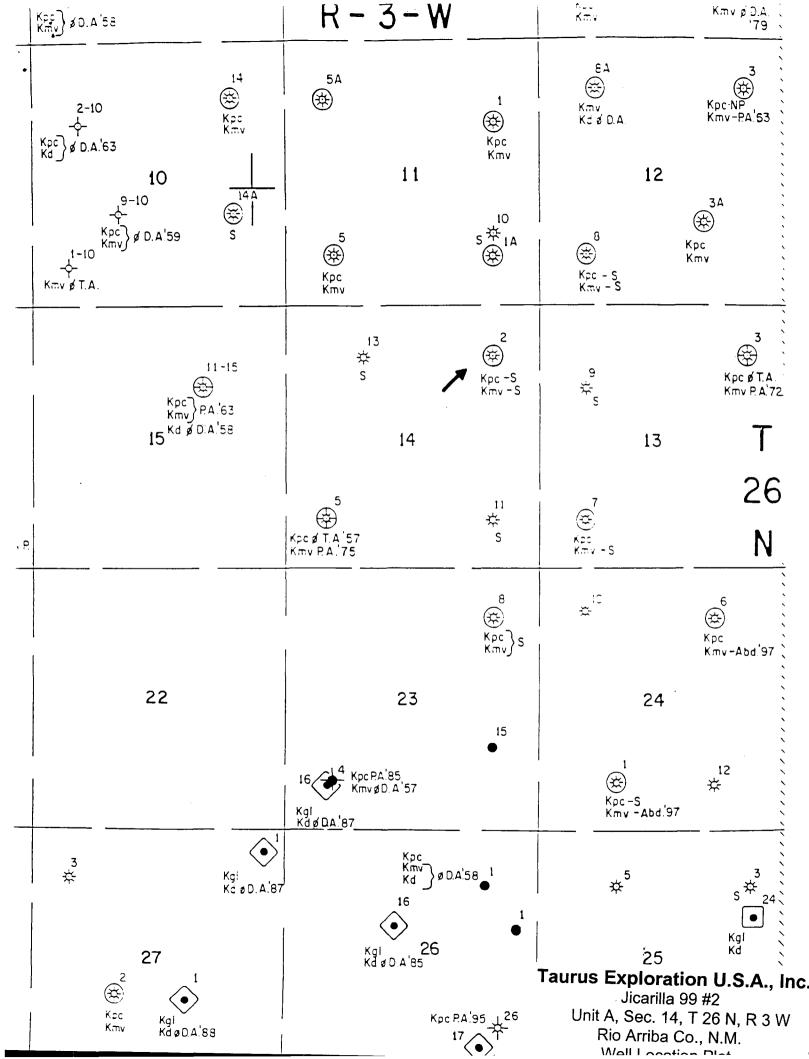

To comply with New Mexico Oil Conservation Rules, Taurus Exploration U.S.A., Inc. is submitting the following data for your approval of the proposed commingling:

- 1. For C107A Application for Downhole Commingling
- 2. C102 Location plat showing each spacing unit and dedicated acreage
- Production curves for both the Pictured Cliffs and Mesa Verde
- 4. Offset operator plat
- 5. Well location plat

In accordance to New Mexico Oil Conservation Division Rule 303C, all offset operators are being notified of this application by certified mail. As an offset operator, if you have no objection to this application, you do not have to respond to this notification.