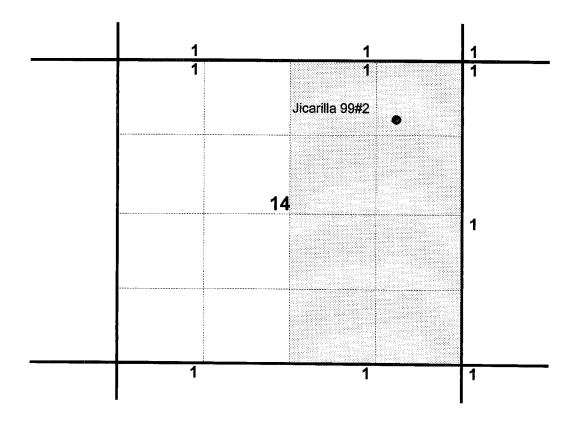

To comply with New Mexico Oil Conservation Rules, Taurus Exploration U.S.A., Inc. is submitting the following data for your approval of the proposed commingling:

- 1. For C107A Application for Downhole Commingling
- 2. C102 Location plat showing each spacing unit and dedicated acreage
- Production curves for both the Pictured Cliffs and Mesa Verde
- 4. Offset operator plat
- 5. Well location plat

## WELL LOCATION AND ACREAGE DEDICATION PLAT

| <sup>1</sup> API Number     |            |                |                                  | <sup>2</sup> Pool Code <sup>3</sup> Pool Name |                            |                              |               | е              |                            |  |
|-----------------------------|------------|----------------|----------------------------------|-----------------------------------------------|----------------------------|------------------------------|---------------|----------------|----------------------------|--|
| 30-039-06492                |            |                |                                  | 77360/7231                                    | 72319 Gavilan PC/Blanco MV |                              |               |                |                            |  |
| <sup>4</sup> Property Code  |            |                | 5 Property Name                  |                                               |                            |                              |               | 6              | <sup>6</sup> Well Number   |  |
| 007168                      |            |                | Jicarilla 99                     |                                               |                            |                              |               |                | 2                          |  |
| 7 OGRID No.                 |            |                | 8 Operator Name                  |                                               |                            |                              |               |                | Elevation                  |  |
| 162928                      |            |                | Taurus Exploration, U.S.A., Inc. |                                               |                            |                              |               |                | 7174 GL                    |  |
|                             |            |                |                                  | 10                                            | Surface Locat              |                              |               |                |                            |  |
| UL or lot no.               | Section    | Township       | Range                            | Lot. Idn                                      | Feet from the              | North/South Line             | Feet from the | East/West line | County                     |  |
| Α                           | 14         | 26N            | 3W                               |                                               | 990,                       | North                        | 990.          | East           | Rio Arriba                 |  |
|                             |            |                | 11 Bo                            | ottom Hole L                                  | ocation If Diffe           | erent From Surfac            | ce            |                |                            |  |
| UL or lot no.               | Section    | Township       | Range                            | Lot. Idn                                      | Feet from the              | North/South Line             | Feet from the | East/West line | County                     |  |
| <sup>12</sup> Dedicated Acr | es 13 Join | t or Infill 14 | Consolidation                    | 1 Code 15 Ord                                 | der No.                    | ·                            | J             | <u></u>        |                            |  |
| NO ALLO                     | WABLE V    |                |                                  |                                               |                            | UNTIL ALL INT<br>NAPPROVED B |               |                | ISOLIDATED                 |  |
|                             |            |                |                                  | (1111)                                        |                            |                              | 11            | TOR CERTIF     | ICATION n contained herein |  |