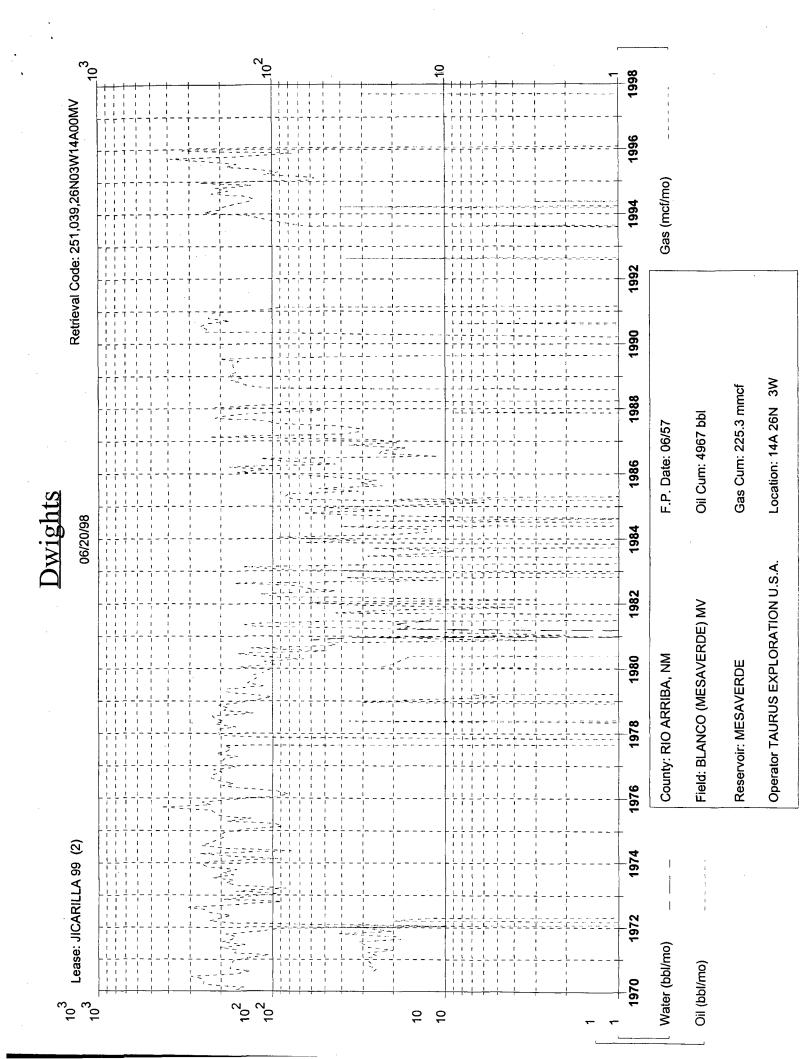

To comply with New Mexico Oil Conservation Rules, Taurus Exploration U.S.A., Inc. is submitting the following data for your approval of the proposed commingling:

- 1. For C107A Application for Downhole Commingling
- 2. C102 Location plat showing each spacing unit and dedicated acreage
- Production curves for both the Pictured Cliffs and Mesa Verde
- 4. Offset operator plat
- 5. Well location plat

XYES \_\_\_NO

| Operator                                                                                                                                                                                                                                                                                                                                                                                                                                                                                                                                                                            | Address                                                                    |                      | rarılırıg | ton, New Mexico 8/401        |  |  |  |
|-------------------------------------------------------------------------------------------------------------------------------------------------------------------------------------------------------------------------------------------------------------------------------------------------------------------------------------------------------------------------------------------------------------------------------------------------------------------------------------------------------------------------------------------------------------------------------------|----------------------------------------------------------------------------|----------------------|-----------|------------------------------|--|--|--|
| Jicarilla 99                                                                                                                                                                                                                                                                                                                                                                                                                                                                                                                                                                        | #2 A                                                                       | Sec. 14, T26N,       | R3W       | Rio Arriba                   |  |  |  |
| Lease                                                                                                                                                                                                                                                                                                                                                                                                                                                                                                                                                                               |                                                                            | Sec - Twp - Rge      |           | County                       |  |  |  |
| OGRID NO. 162928 Property Cod                                                                                                                                                                                                                                                                                                                                                                                                                                                                                                                                                       | Spacing Unit Lease Types: (check 1 or more) Federal X, State, (and/or) Fee |                      |           |                              |  |  |  |
| The following facts are submitted in support of downhole commingling                                                                                                                                                                                                                                                                                                                                                                                                                                                                                                                | Upper<br>Zone                                                              | Intermediate<br>Zone |           | Lower<br>Zone                |  |  |  |
| Pool Name and     Pool Code                                                                                                                                                                                                                                                                                                                                                                                                                                                                                                                                                         | Gavilan PC<br>77360                                                        |                      |           | Blanco MV<br>72319           |  |  |  |
| Top and Bottom of     Pay Section (Perforations)                                                                                                                                                                                                                                                                                                                                                                                                                                                                                                                                    | 3672-3736                                                                  |                      |           | 5493-5945                    |  |  |  |
| Type of production     (Oil or Gas)                                                                                                                                                                                                                                                                                                                                                                                                                                                                                                                                                 | gas                                                                        |                      |           | gas                          |  |  |  |
| Method of Production     (Flowing or Artificial Lift)                                                                                                                                                                                                                                                                                                                                                                                                                                                                                                                               | flowing                                                                    |                      |           | flowing                      |  |  |  |
| 5. Bottomhole Pressure Oil Zones - Artificial Lift: Estimated Current Gas & Oil - Flowing:                                                                                                                                                                                                                                                                                                                                                                                                                                                                                          | a. (Current) 517 calc.                                                     | a.                   |           | a. 604 calc.                 |  |  |  |
| Measured Current All Gas Zones: Estimated Or Measured Original                                                                                                                                                                                                                                                                                                                                                                                                                                                                                                                      | b. <sup>(Original)</sup> 1159 calc.                                        | b.                   |           | b. 2042 calc.                |  |  |  |
| 6. Oil Gravity ( <sup>O</sup> API) or<br>Gas BTU Content)                                                                                                                                                                                                                                                                                                                                                                                                                                                                                                                           | 1250 BTU                                                                   |                      |           | 1205 BTU                     |  |  |  |
| 7. Producing or Shut-In?                                                                                                                                                                                                                                                                                                                                                                                                                                                                                                                                                            | Producing                                                                  |                      |           | Shut-in                      |  |  |  |
| Production Marginal? (yes or no)                                                                                                                                                                                                                                                                                                                                                                                                                                                                                                                                                    | yes                                                                        |                      |           | yes                          |  |  |  |
| If Shut-In, give date and oil/gas/<br>water rates of last production  Note: For exercise years with no production history, applicant shall be required to attach production estimates and supporting data                                                                                                                                                                                                                                                                                                                                                                           | Date:<br>Rates:                                                            | Date:<br>Rates:      |           | Date: 12/95 Rates: .25/11/.1 |  |  |  |
| If Producing, give date and oil/gas/<br>water rates of recent test<br>(within 60 days)                                                                                                                                                                                                                                                                                                                                                                                                                                                                                              | Date: 5/12/98 Rates: 0.5/11/0                                              | Date:<br>Rates:      |           | Date:<br>Rates:              |  |  |  |
| Fixed Percentage Allocation     Formula -% for each zone                                                                                                                                                                                                                                                                                                                                                                                                                                                                                                                            | Oil: Gas: 50 %                                                             | Oil: Gas:            | %         | Oil: Gas: 50 %               |  |  |  |
| 9. If allocation formula is based upon something other than current or past production, or is based upon some other method, submit attachments with supporting data and/or explaining method and providing rate projections or other required data.                                                                                                                                                                                                                                                                                                                                 |                                                                            |                      |           |                              |  |  |  |
| 10. Are all working, overriding, and royalty interests identical in all commingled zones?  If not, have all working, overriding, and royalty interests been notified by certified mail?  Have all offset operators been given written notice of the proposed downhole commingling?  X Yes — No                                                                                                                                                                                                                                                                                      |                                                                            |                      |           |                              |  |  |  |
| 11. Will cross-flow occur?Yes X No If yes, are fluids compatible, will the formations not be damaged, will any cross-flowed production be recovered, and will the allocation formula be reliableYesNo (If No, attach explanation)                                                                                                                                                                                                                                                                                                                                                   |                                                                            |                      |           |                              |  |  |  |
| 12. Are all produced fluids from all commingled zones compatible with each other?  X Yes No                                                                                                                                                                                                                                                                                                                                                                                                                                                                                         |                                                                            |                      |           |                              |  |  |  |
| 13. Will the value of production be decreased by commingling?  — Yes X No (If Yes, attach explanation)                                                                                                                                                                                                                                                                                                                                                                                                                                                                              |                                                                            |                      |           |                              |  |  |  |
| 14. If this well in on, or communitized with, state or federal lands, either the Commissioner of Public Lands or the United States Bureau of Land Management has been notified in writing of this application. X YesNo                                                                                                                                                                                                                                                                                                                                                              |                                                                            |                      |           |                              |  |  |  |
| 15. NMOCD Reference Cases for Rule 303(D) Exceptions: ORDER NO(S).                                                                                                                                                                                                                                                                                                                                                                                                                                                                                                                  |                                                                            |                      |           |                              |  |  |  |
| 16. ATTACHMENTS:  * C-102 for each zone to be commingled showing its spacing unit and acreage dedication.  * Production curve for each zone for at least one year. (If not available, attach explanation.)  * For zones with no production history, estimated production rates and supporting data.  * Data to support allocation method or formula.  * Notification list of all offset operators.  * Notification list of working, overriding, and royalty interests for uncommon interest cases.  * Any additional statements data, or documents required to support commingling. |                                                                            |                      |           |                              |  |  |  |
| I hereby certify that the information above is true and complete to the best of my knowledge and belief.                                                                                                                                                                                                                                                                                                                                                                                                                                                                            |                                                                            |                      |           |                              |  |  |  |
| SIGNATURE TITLE <u>Prod. Superintendent</u> DATE <u>7/13/98</u>                                                                                                                                                                                                                                                                                                                                                                                                                                                                                                                     |                                                                            |                      |           |                              |  |  |  |
| TYPE OR PRINT NAME Gary W. Brink TELEPHONE NO. (_505_) 325-6800                                                                                                                                                                                                                                                                                                                                                                                                                                                                                                                     |                                                                            |                      |           |                              |  |  |  |