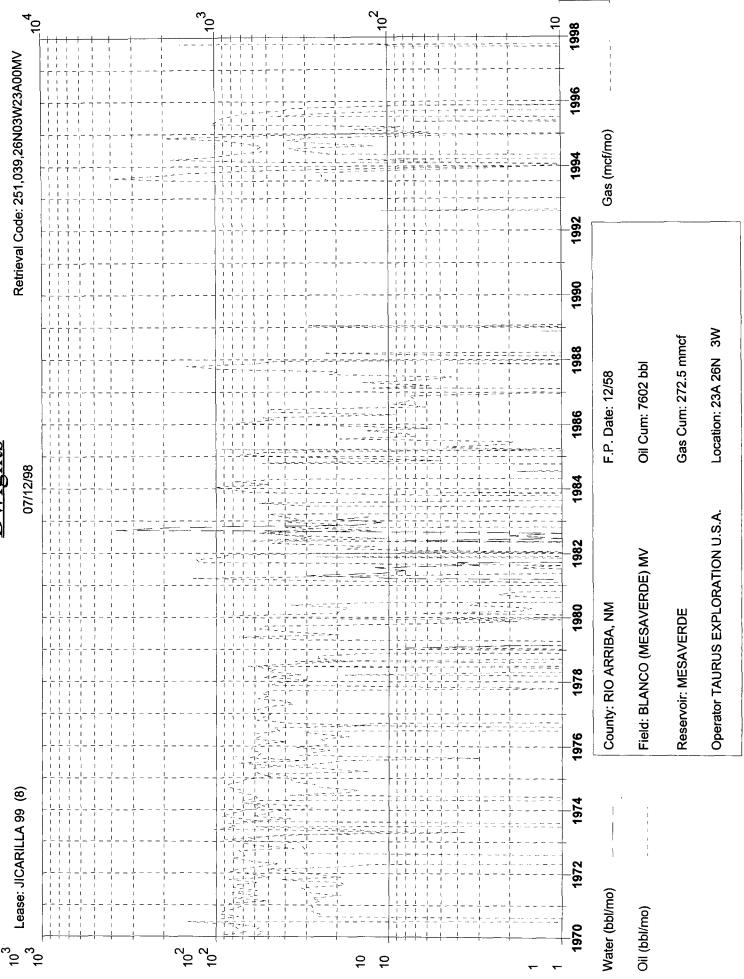

## 2040 S. Pacheco Santa Fe, New Mexico 875054-6429 APPLICATION FOR DOWNHOLE COMMINGLING

**OIL CONSERVATION DIVISION** 

\_\_\_YES \_\_\_NO

| Taurus Exploration U.S.A., In<br>Operator                                                                                                                                                                                                                                                                                                                                                                                                                                                                                                                                                                                                                        | nc. 2198<br>Address                                                                                             | Bloomfield Highway, Farming                                                   | ton, New Mexico 87401                                             |  |  |  |  |
|------------------------------------------------------------------------------------------------------------------------------------------------------------------------------------------------------------------------------------------------------------------------------------------------------------------------------------------------------------------------------------------------------------------------------------------------------------------------------------------------------------------------------------------------------------------------------------------------------------------------------------------------------------------|-----------------------------------------------------------------------------------------------------------------|-------------------------------------------------------------------------------|-------------------------------------------------------------------|--|--|--|--|
| Jicarilla 99                                                                                                                                                                                                                                                                                                                                                                                                                                                                                                                                                                                                                                                     | <u>#8 A</u>                                                                                                     | Sec. 23, T26N, R3W                                                            | Rio Arriba                                                        |  |  |  |  |
| Lease                                                                                                                                                                                                                                                                                                                                                                                                                                                                                                                                                                                                                                                            |                                                                                                                 |                                                                               | County<br>Unit Lease Types: (check 1 or more)                     |  |  |  |  |
| OGRID NO. <u>162928</u> Property Coc                                                                                                                                                                                                                                                                                                                                                                                                                                                                                                                                                                                                                             | de <u>00/108</u> API NO. <u>30-1</u>                                                                            | 039-06395 Federal _/                                                          | . State (and/or) Fee                                              |  |  |  |  |
| The following facts are submitted in<br>support of downhole commingling                                                                                                                                                                                                                                                                                                                                                                                                                                                                                                                                                                                          | Upper<br>Zone                                                                                                   | Intermediate<br>Zone                                                          | Lower<br>Zone                                                     |  |  |  |  |
| 1. Pool Name and<br>Pool Code                                                                                                                                                                                                                                                                                                                                                                                                                                                                                                                                                                                                                                    | Gavilan PC<br>77360                                                                                             |                                                                               | Blanco MV<br>72319                                                |  |  |  |  |
| 2. Top and Bottom of<br>Pay Section (Perforations)                                                                                                                                                                                                                                                                                                                                                                                                                                                                                                                                                                                                               | 3764-3841                                                                                                       |                                                                               | 5493-6020                                                         |  |  |  |  |
| 3. Type of production<br>(Oil or Gas)                                                                                                                                                                                                                                                                                                                                                                                                                                                                                                                                                                                                                            | gas                                                                                                             |                                                                               | gas                                                               |  |  |  |  |
| 4. Method of Production<br>(Flowing or Artificial Lift)                                                                                                                                                                                                                                                                                                                                                                                                                                                                                                                                                                                                          | flowing                                                                                                         |                                                                               | flowing                                                           |  |  |  |  |
| 5. Bottomhole Pressure                                                                                                                                                                                                                                                                                                                                                                                                                                                                                                                                                                                                                                           | a. (Current)                                                                                                    | a.                                                                            | a.                                                                |  |  |  |  |
| Oil Zones - Artificial Lift:<br>Estimated Current                                                                                                                                                                                                                                                                                                                                                                                                                                                                                                                                                                                                                | 434 calc.                                                                                                       |                                                                               | 592 calc.                                                         |  |  |  |  |
| Gas & Oil - Flowing:<br>Measured Current<br>All Gas Zones:                                                                                                                                                                                                                                                                                                                                                                                                                                                                                                                                                                                                       | b. (Original)                                                                                                   | b.                                                                            | b.                                                                |  |  |  |  |
| Estimated Or Measured Original                                                                                                                                                                                                                                                                                                                                                                                                                                                                                                                                                                                                                                   | 1117 calc.                                                                                                      |                                                                               | 1281 calc.                                                        |  |  |  |  |
| 6. Oil Gravity ( <sup>O</sup> API) or<br>Gas BTU Content)                                                                                                                                                                                                                                                                                                                                                                                                                                                                                                                                                                                                        | 1220 BTU                                                                                                        |                                                                               | 1256 BTU                                                          |  |  |  |  |
| 7. Producing or Shut-In?                                                                                                                                                                                                                                                                                                                                                                                                                                                                                                                                                                                                                                         | Shut in                                                                                                         |                                                                               | producing                                                         |  |  |  |  |
| Production Marginal? (yes or no)                                                                                                                                                                                                                                                                                                                                                                                                                                                                                                                                                                                                                                 | yes                                                                                                             |                                                                               | yes                                                               |  |  |  |  |
| * If Shut-In, give date and oil/gas/<br>water rates of last production                                                                                                                                                                                                                                                                                                                                                                                                                                                                                                                                                                                           | Date: 9/88                                                                                                      | Date:                                                                         | Date:                                                             |  |  |  |  |
| Note: For new zones with no production history,<br>applicant shall be required to attach production                                                                                                                                                                                                                                                                                                                                                                                                                                                                                                                                                              | Bates:<br>0.5/20/0                                                                                              | Rates:                                                                        | Rates:                                                            |  |  |  |  |
| estimates and supporting data * If Producing, give date and oil/gas/                                                                                                                                                                                                                                                                                                                                                                                                                                                                                                                                                                                             | Date:                                                                                                           | Date:                                                                         | Date: 6/1/98                                                      |  |  |  |  |
| water rates of recent test<br>(within 60 days)                                                                                                                                                                                                                                                                                                                                                                                                                                                                                                                                                                                                                   | Rates:                                                                                                          | Rates:                                                                        | Rates:<br>.25/18/1                                                |  |  |  |  |
| 8. Fixed Percentage Allocation<br>Formula -% for each zone                                                                                                                                                                                                                                                                                                                                                                                                                                                                                                                                                                                                       | <sup>Oil:</sup> Gas: 67 % Gas: 52 %                                                                             | Oil: Gas: %                                                                   | Oil: Gas: 33 <sup>%</sup> 48 <sup>%</sup>                         |  |  |  |  |
| 9. If allocation formula is based submit attachments with supp                                                                                                                                                                                                                                                                                                                                                                                                                                                                                                                                                                                                   | upon something other than cu<br>porting data and/or explaining                                                  | rrent or past production, or is b<br>method and providing rate proj           | ased upon some other method,<br>ections or other required data.   |  |  |  |  |
| 10. Are all working, overriding, and ro<br>If not, have all working, overriding<br>Have all offset operators been gi                                                                                                                                                                                                                                                                                                                                                                                                                                                                                                                                             | yalty interests identical in all cor<br>g, and royalty interests been noti<br>ven written notice of the propose | nmingled zones?<br>fied by certified mail?<br>ed downhole commingling?        | X Yes No<br>Yes No<br>X Yes No                                    |  |  |  |  |
| 11. Will cross-flow occur?<br>flowed production be recovered,                                                                                                                                                                                                                                                                                                                                                                                                                                                                                                                                                                                                    | Yes <u>X</u> No If yes, are fluid:<br>and will the allocation formula b                                         | s compatible, will the formations per reliable.                               | not be damaged, will any cross-<br>No (If No, attach explanation) |  |  |  |  |
| 12. Are all produced fluids from all co                                                                                                                                                                                                                                                                                                                                                                                                                                                                                                                                                                                                                          | ommingled zones compatible wit                                                                                  | h each other?                                                                 | YesNo                                                             |  |  |  |  |
| 13. Will the value of production be de                                                                                                                                                                                                                                                                                                                                                                                                                                                                                                                                                                                                                           |                                                                                                                 | Yes <u>X</u> No (If Yes                                                       |                                                                   |  |  |  |  |
| 14. If this well in on, or communitized<br>United States Bureau of Land Ma                                                                                                                                                                                                                                                                                                                                                                                                                                                                                                                                                                                       | d with, state or federal lands, eith<br>nagement has been notified in w                                         | ner the Commissioner of Public Lan<br>riting of this application <u>X</u> Yes | ds or the<br>No                                                   |  |  |  |  |
| 15. NMOCD Reference Cases for Rul                                                                                                                                                                                                                                                                                                                                                                                                                                                                                                                                                                                                                                | le 303(D) Exceptions: OF                                                                                        | RDER NO(S)                                                                    |                                                                   |  |  |  |  |
| <ul> <li>16. ATTACHMENTS:</li> <li>* C-102 for each zone to be commingled showing its spacing unit and acreage dedication.</li> <li>* Production curve for each zone for at least one year. (If not available, attach explanation.)</li> <li>* For zones with no production history, estimated production rates and supporting data.</li> <li>* Data to support allocation method or formula.</li> <li>* Notification list of all offset operators.</li> <li>* Notification list of working, overriding, and royalty interests for uncommon interest cases.</li> <li>* Any additional statements, data, or documents required to support commingling.</li> </ul> |                                                                                                                 |                                                                               |                                                                   |  |  |  |  |
| I hereby certify that the information above is true and complete to the best of my knowledge and belief.                                                                                                                                                                                                                                                                                                                                                                                                                                                                                                                                                         |                                                                                                                 |                                                                               |                                                                   |  |  |  |  |
| SIGNATURE DATE TITLE Prod. Superintendent DATE DATE                                                                                                                                                                                                                                                                                                                                                                                                                                                                                                                                                                                                              |                                                                                                                 |                                                                               |                                                                   |  |  |  |  |
| TYPE OR PRINT NAME Gary W. Brink TELEPHONE NO. ( 505 ) 325-6800                                                                                                                                                                                                                                                                                                                                                                                                                                                                                                                                                                                                  |                                                                                                                 |                                                                               |                                                                   |  |  |  |  |