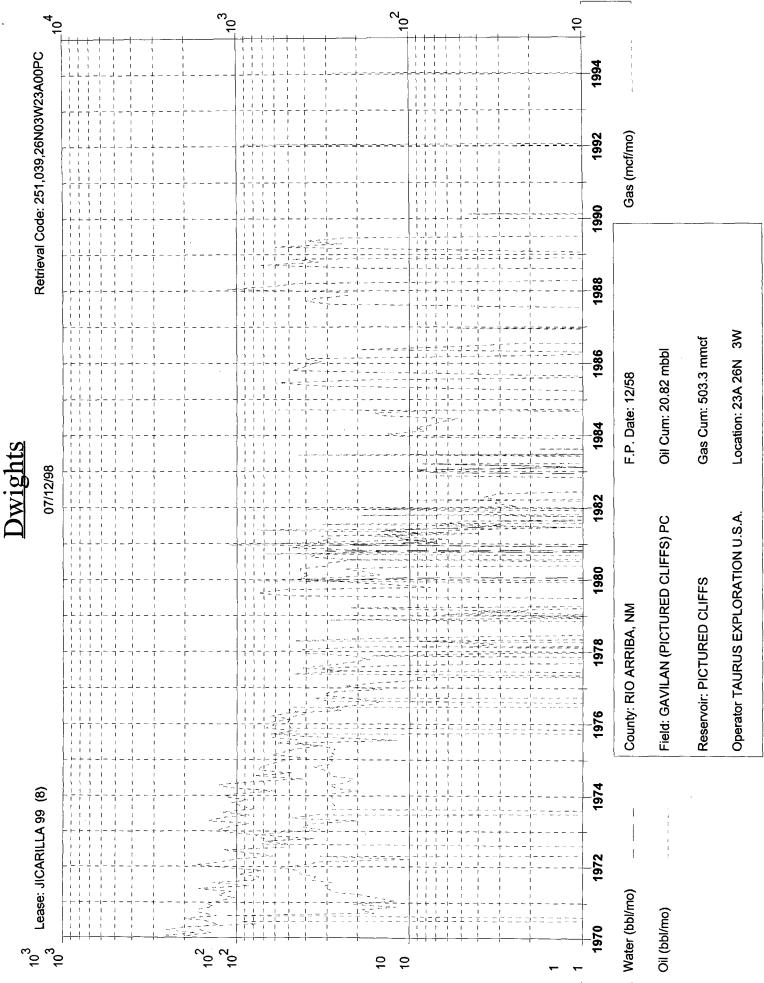

## 2040 S. Pacheco Santa Fe, New Mexico 875054-6429 APPLICATION FOR DOWNHOLE COMMINGLING

**OIL CONSERVATION DIVISION** 

\_\_\_YES \_\_\_NO

| Taurus Exploration U.S.A., In<br>Operator                                                                                                                                                                                                                                                                                                                                                                                                                                                                                                                                                                                                                        | nc. 2198<br>Address                                                                                             | Bloomfield Highway, Farming                                                   | ton, New Mexico 87401                                             |  |  |  |  |
|------------------------------------------------------------------------------------------------------------------------------------------------------------------------------------------------------------------------------------------------------------------------------------------------------------------------------------------------------------------------------------------------------------------------------------------------------------------------------------------------------------------------------------------------------------------------------------------------------------------------------------------------------------------|-----------------------------------------------------------------------------------------------------------------|-------------------------------------------------------------------------------|-------------------------------------------------------------------|--|--|--|--|
| Jicarilla 99                                                                                                                                                                                                                                                                                                                                                                                                                                                                                                                                                                                                                                                     | <u>#8 A</u>                                                                                                     | Sec. 23, T26N, R3W                                                            | Rio Arriba                                                        |  |  |  |  |
| Lease                                                                                                                                                                                                                                                                                                                                                                                                                                                                                                                                                                                                                                                            |                                                                                                                 |                                                                               | County<br>Unit Lease Types: (check 1 or more)                     |  |  |  |  |
| OGRID NO. <u>162928</u> Property Coc                                                                                                                                                                                                                                                                                                                                                                                                                                                                                                                                                                                                                             | de <u>00/108</u> API NO. <u>30-1</u>                                                                            | 039-06395 Federal _/                                                          | . State (and/or) Fee                                              |  |  |  |  |
| The following facts are submitted in<br>support of downhole commingling                                                                                                                                                                                                                                                                                                                                                                                                                                                                                                                                                                                          | Upper<br>Zone                                                                                                   | Intermediate<br>Zone                                                          | Lower<br>Zone                                                     |  |  |  |  |
| 1. Pool Name and<br>Pool Code                                                                                                                                                                                                                                                                                                                                                                                                                                                                                                                                                                                                                                    | Gavilan PC<br>77360                                                                                             |                                                                               | Blanco MV<br>72319                                                |  |  |  |  |
| 2. Top and Bottom of<br>Pay Section (Perforations)                                                                                                                                                                                                                                                                                                                                                                                                                                                                                                                                                                                                               | 3764-3841                                                                                                       |                                                                               | 5493-6020                                                         |  |  |  |  |
| 3. Type of production<br>(Oil or Gas)                                                                                                                                                                                                                                                                                                                                                                                                                                                                                                                                                                                                                            | gas                                                                                                             |                                                                               | gas                                                               |  |  |  |  |
| 4. Method of Production<br>(Flowing or Artificial Lift)                                                                                                                                                                                                                                                                                                                                                                                                                                                                                                                                                                                                          | flowing                                                                                                         |                                                                               | flowing                                                           |  |  |  |  |
| 5. Bottomhole Pressure                                                                                                                                                                                                                                                                                                                                                                                                                                                                                                                                                                                                                                           | a. (Current)                                                                                                    | a.                                                                            | a.                                                                |  |  |  |  |
| Oil Zones - Artificial Lift:<br>Estimated Current                                                                                                                                                                                                                                                                                                                                                                                                                                                                                                                                                                                                                | 434 calc.                                                                                                       |                                                                               | 592 calc.                                                         |  |  |  |  |
| Gas & Oil - Flowing:<br>Measured Current<br>All Gas Zones:                                                                                                                                                                                                                                                                                                                                                                                                                                                                                                                                                                                                       | b. (Original)                                                                                                   | b.                                                                            | b.                                                                |  |  |  |  |
| Estimated Or Measured Original                                                                                                                                                                                                                                                                                                                                                                                                                                                                                                                                                                                                                                   | 1117 calc.                                                                                                      |                                                                               | 1281 calc.                                                        |  |  |  |  |
| 6. Oil Gravity ( <sup>O</sup> API) or<br>Gas BTU Content)                                                                                                                                                                                                                                                                                                                                                                                                                                                                                                                                                                                                        | 1220 BTU                                                                                                        |                                                                               | 1256 BTU                                                          |  |  |  |  |
| 7. Producing or Shut-In?                                                                                                                                                                                                                                                                                                                                                                                                                                                                                                                                                                                                                                         | Shut in                                                                                                         |                                                                               | producing                                                         |  |  |  |  |
| Production Marginal? (yes or no)                                                                                                                                                                                                                                                                                                                                                                                                                                                                                                                                                                                                                                 | yes                                                                                                             |                                                                               | yes                                                               |  |  |  |  |
| * If Shut-In, give date and oil/gas/<br>water rates of last production                                                                                                                                                                                                                                                                                                                                                                                                                                                                                                                                                                                           | Date: 9/88                                                                                                      | Date:                                                                         | Date:                                                             |  |  |  |  |
| Note: For new zones with no production history,<br>applicant shall be required to attach production                                                                                                                                                                                                                                                                                                                                                                                                                                                                                                                                                              | Bates:<br>0.5/20/0                                                                                              | Rates:                                                                        | Rates:                                                            |  |  |  |  |
| estimates and supporting data * If Producing, give date and oil/gas/                                                                                                                                                                                                                                                                                                                                                                                                                                                                                                                                                                                             | Date:                                                                                                           | Date:                                                                         | Date: 6/1/98                                                      |  |  |  |  |
| water rates of recent test<br>(within 60 days)                                                                                                                                                                                                                                                                                                                                                                                                                                                                                                                                                                                                                   | Rates:                                                                                                          | Rates:                                                                        | Rates:<br>.25/18/1                                                |  |  |  |  |
| 8. Fixed Percentage Allocation<br>Formula -% for each zone                                                                                                                                                                                                                                                                                                                                                                                                                                                                                                                                                                                                       | <sup>Oil:</sup> Gas: 67 % Gas: 52 %                                                                             | Oil: Gas: %                                                                   | Oil: Gas: 33 <sup>%</sup> 48 <sup>%</sup>                         |  |  |  |  |
| 9. If allocation formula is based submit attachments with supp                                                                                                                                                                                                                                                                                                                                                                                                                                                                                                                                                                                                   | upon something other than cu<br>porting data and/or explaining                                                  | rrent or past production, or is b<br>method and providing rate proj           | ased upon some other method,<br>ections or other required data.   |  |  |  |  |
| 10. Are all working, overriding, and ro<br>If not, have all working, overriding<br>Have all offset operators been gi                                                                                                                                                                                                                                                                                                                                                                                                                                                                                                                                             | yalty interests identical in all cor<br>g, and royalty interests been noti<br>ven written notice of the propose | nmingled zones?<br>fied by certified mail?<br>ed downhole commingling?        | X Yes No<br>Yes No<br>X Yes No                                    |  |  |  |  |
| 11. Will cross-flow occur?<br>flowed production be recovered,                                                                                                                                                                                                                                                                                                                                                                                                                                                                                                                                                                                                    | Yes <u>X</u> No If yes, are fluid:<br>and will the allocation formula b                                         | s compatible, will the formations per reliable.                               | not be damaged, will any cross-<br>No (If No, attach explanation) |  |  |  |  |
| 12. Are all produced fluids from all co                                                                                                                                                                                                                                                                                                                                                                                                                                                                                                                                                                                                                          | ommingled zones compatible wit                                                                                  | h each other?                                                                 | YesNo                                                             |  |  |  |  |
| 13. Will the value of production be de                                                                                                                                                                                                                                                                                                                                                                                                                                                                                                                                                                                                                           |                                                                                                                 | Yes <u>X</u> No (If Yes                                                       |                                                                   |  |  |  |  |
| 14. If this well in on, or communitized<br>United States Bureau of Land Ma                                                                                                                                                                                                                                                                                                                                                                                                                                                                                                                                                                                       | d with, state or federal lands, eith<br>nagement has been notified in w                                         | ner the Commissioner of Public Lan<br>riting of this application <u>X</u> Yes | ds or the<br>No                                                   |  |  |  |  |
| 15. NMOCD Reference Cases for Rul                                                                                                                                                                                                                                                                                                                                                                                                                                                                                                                                                                                                                                | le 303(D) Exceptions: OF                                                                                        | RDER NO(S)                                                                    |                                                                   |  |  |  |  |
| <ul> <li>16. ATTACHMENTS:</li> <li>* C-102 for each zone to be commingled showing its spacing unit and acreage dedication.</li> <li>* Production curve for each zone for at least one year. (If not available, attach explanation.)</li> <li>* For zones with no production history, estimated production rates and supporting data.</li> <li>* Data to support allocation method or formula.</li> <li>* Notification list of all offset operators.</li> <li>* Notification list of working, overriding, and royalty interests for uncommon interest cases.</li> <li>* Any additional statements, data, or documents required to support commingling.</li> </ul> |                                                                                                                 |                                                                               |                                                                   |  |  |  |  |
| I hereby certify that the information above is true and complete to the best of my knowledge and belief.                                                                                                                                                                                                                                                                                                                                                                                                                                                                                                                                                         |                                                                                                                 |                                                                               |                                                                   |  |  |  |  |
| SIGNATURE DATE TITLE Prod. Superintendent DATE DATE                                                                                                                                                                                                                                                                                                                                                                                                                                                                                                                                                                                                              |                                                                                                                 |                                                                               |                                                                   |  |  |  |  |
| TYPE OR PRINT NAME Gary W. Brink TELEPHONE NO. ( 505 ) 325-6800                                                                                                                                                                                                                                                                                                                                                                                                                                                                                                                                                                                                  |                                                                                                                 |                                                                               |                                                                   |  |  |  |  |