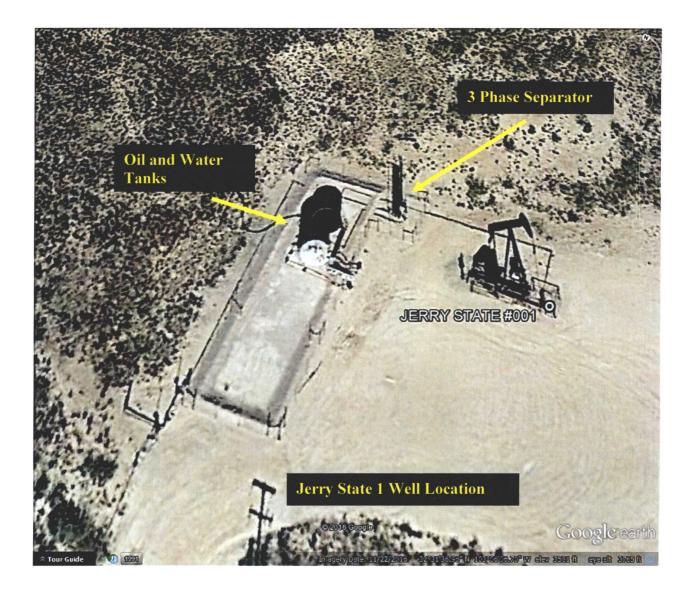

## APPLICATION FOR COMMINGLING and OFF LEASE MEASUREMENT AT A COMMON CENTRAL TANK BATTERY

Proposal to commingle the oil, water, and some entrained gas for the Jerry State 1B and TCB 36-4 wells into the Jerry State 1 Tank Battery

#### Oil & Gas metering:

The Jerry State 1 Central Tank Battery is located at Section 36, Township 20S, Range 38E, Lea County, New Mexico

The Jerry State 1 battery has a separate 3-Phase heated separator, electronic flow meters, and an oil tank allowing each producing well to be tested monthly. Each well will be tested once per month to quantify oil, water, and gas by shutting in the well not being tested and metering the tested well via turbine meters installed on the 3-Phase separator and the gas allocation meter. There is one tank that the wells will utilize and total oil will be measured by having qualified field personnel gauge the tanks. The gas amount is checked using a gas test meter located at the test 3-Phase separator and then delivered to a central delivery point (CDP) gas sales meter. The water amount is checked using a water test meter located at the test heater treater and then goes to one common water tank on location.

#### **Process and Flow Descriptions:**

The flow of production is shown in detail on the enclosed process flow diagram and facility diagram maps which show the lease boundaries, well locations, flow line location, CTB, and gas sales meter. The commingling of this production is the most effective economical means of producing the reserves and will not result in reduced royalty or improper measurement of production. The proposed commingling will reduce footprint, reduce traffic, and lower overall emissions.