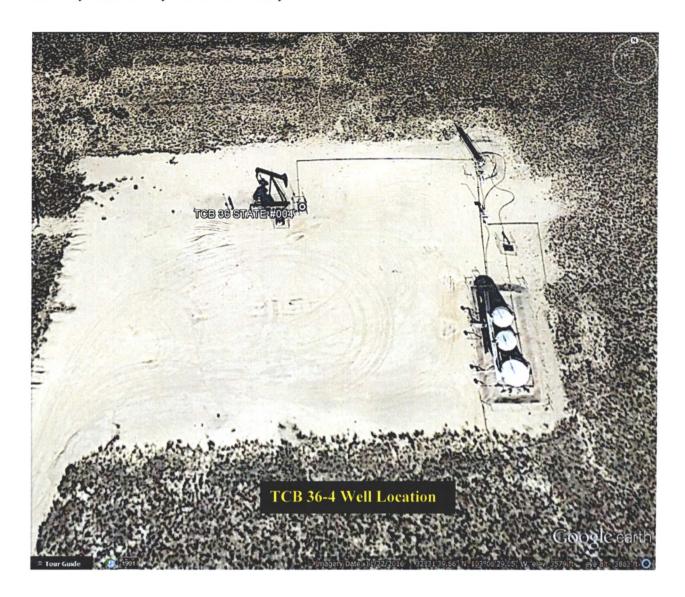

## APPLICATION FOR COMMINGLING and OFF LEASE MEASUREMENT AT A COMMON CENTRAL TANK BATTERY

Proposal to commingle the oil, water, and some entrained gas for the Jerry State 1B and TCB 36-4 wells into the Jerry State 1 Tank Battery

#### Oil & Gas metering:

The Jerry State 1 Central Tank Battery is located at Section 36, Township 20S, Range 38E, Lea County, New Mexico

The Jerry State 1 battery has a separate 3-Phase heated separator, electronic flow meters, and an oil tank allowing each producing well to be tested monthly. Each well will be tested once per month to quantify oil, water, and gas by shutting in the well not being tested and metering the tested well via turbine meters installed on the 3-Phase separator and the gas allocation meter. There is one tank that the wells will utilize and total oil will be measured by having qualified field personnel gauge the tanks. The gas amount is checked using a gas test meter located at the test 3-Phase separator and then delivered to a central delivery point (CDP) gas sales meter. The water amount is checked using a water test meter located at the test heater treater and then goes to one common water tank on location.

#### **Process and Flow Descriptions:**

The flow of production is shown in detail on the enclosed process flow diagram and facility diagram maps which show the lease boundaries, well locations, flow line location, CTB, and gas sales meter. The commingling of this production is the most effective economical means of producing the reserves and will not result in reduced royalty or improper measurement of production. The proposed commingling will reduce footprint, reduce traffic, and lower overall emissions.