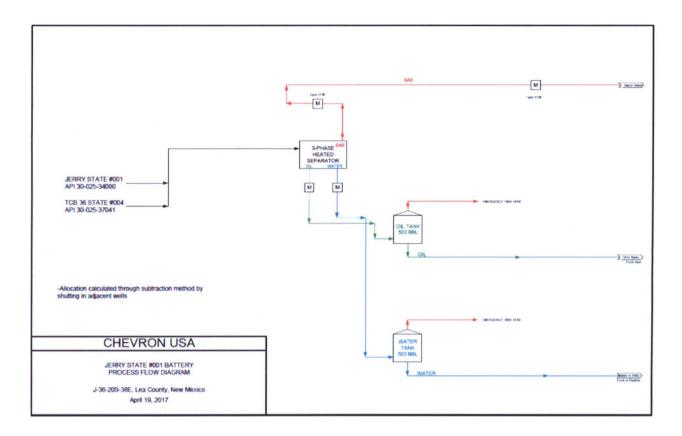

#### Oil & Gas metering:

The Jerry State 1 Central Tank Battery is located at Section 36, Township 20S, Range 38E, Lea County, New Mexico

The Jerry State 1 battery has a separate 3-Phase heated separator, electronic flow meters, and an oil tank allowing each producing well to be tested monthly. Each well will be tested once per month to quantify oil, water, and gas by shutting in the well not being tested and metering the tested well via turbine meters installed on the 3-Phase separator and the gas allocation meter. There is one tank that the wells will utilize and total oil will be measured by having qualified field personnel gauge the tanks. The gas amount is checked using a gas test meter located at the test 3-Phase separator and then delivered to a central delivery point (CDP) gas sales meter. The water amount is checked using a water test meter located at the test heater treater and then goes to one common water tank on location.

#### **Process and Flow Descriptions:**

The flow of production is shown in detail on the enclosed process flow diagram and facility diagram maps which show the lease boundaries, well locations, flow line location, CTB, and gas sales meter. The commingling of this production is the most effective economical means of producing the reserves and will not result in reduced royalty or improper measurement of production. The proposed commingling will reduce footprint, reduce traffic, and lower overall emissions.