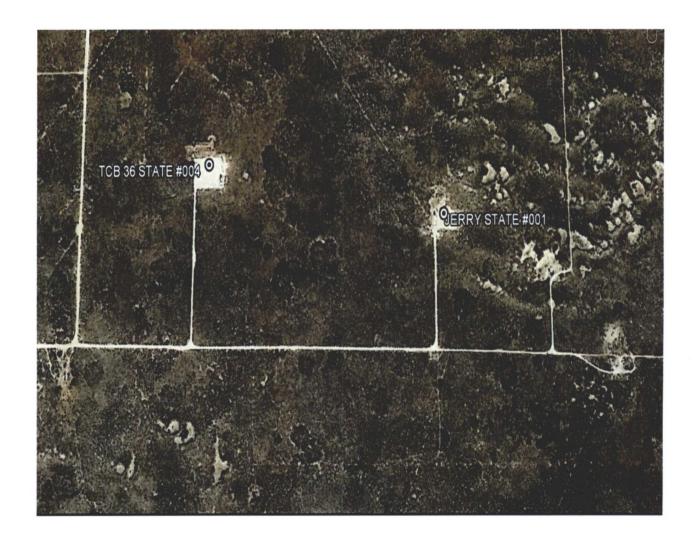

#### Oil & Gas metering:

The Jerry State 1 Central Tank Battery is located at Section 36, Township 20S, Range 38E, Lea County, New Mexico

The Jerry State 1 battery has a separate 3-Phase heated separator, electronic flow meters, and an oil tank allowing each producing well to be tested monthly. Each well will be tested once per month to quantify oil, water, and gas by shutting in the well not being tested and metering the tested well via turbine meters installed on the 3-Phase separator and the gas allocation meter. There is one tank that the wells will utilize and total oil will be measured by having qualified field personnel gauge the tanks. The gas amount is checked using a gas test meter located at the test 3-Phase separator and then delivered to a central delivery point (CDP) gas sales meter. The water amount is checked using a water test meter located at the test heater treater and then goes to one common water tank on location.

#### **Process and Flow Descriptions:**

The flow of production is shown in detail on the enclosed process flow diagram and facility diagram maps which show the lease boundaries, well locations, flow line location, CTB, and gas sales meter. The commingling of this production is the most effective economical means of producing the reserves and will not result in reduced royalty or improper measurement of production. The proposed commingling will reduce footprint, reduce traffic, and lower overall emissions.