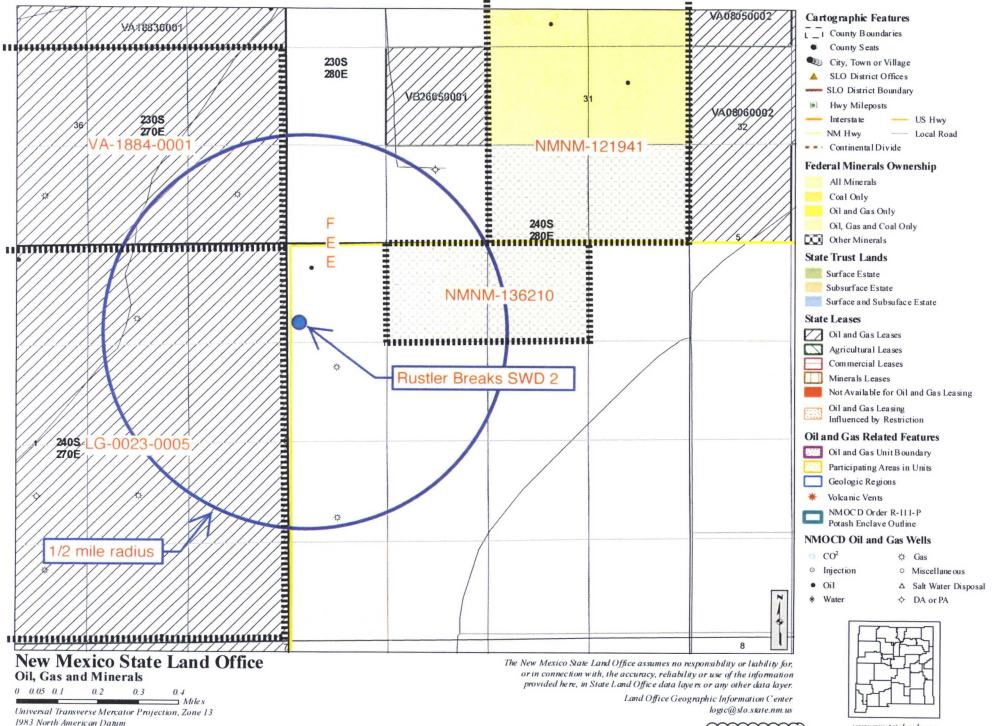

#### TOPO! map printed on 05/19/17 from "Untitled.tpo" 104.15000° W WGS84 104.11667° W Unnamed Street 3149T 3113T SOUTHERN 1312IT ×3119T 3116 3129 3117T DWPL 21 20 1 ×3129 32.26667° 141 313L BM 3135 STATION \*\* 31371 31341 3134 31 3099 ×3103 3106T 3142 ×3/03T 3109 Rustler Breaks SWD 2 ×3074,F ⊕5-133 3-114 Street3052T ×3088T € 309IT 306 County Road 7,185 30 3068T ×31551 ×3135T SIDIT 32.23333° N 3053T ₹£063 306 Unn 3085T Map created with T22010 National Geographic 22005 Tele Atlas, Rel. 8/2005 5-132 104.15000° W 104.13333° W WGS84 104.11667° W **NATIONAL EXHIBIT A**