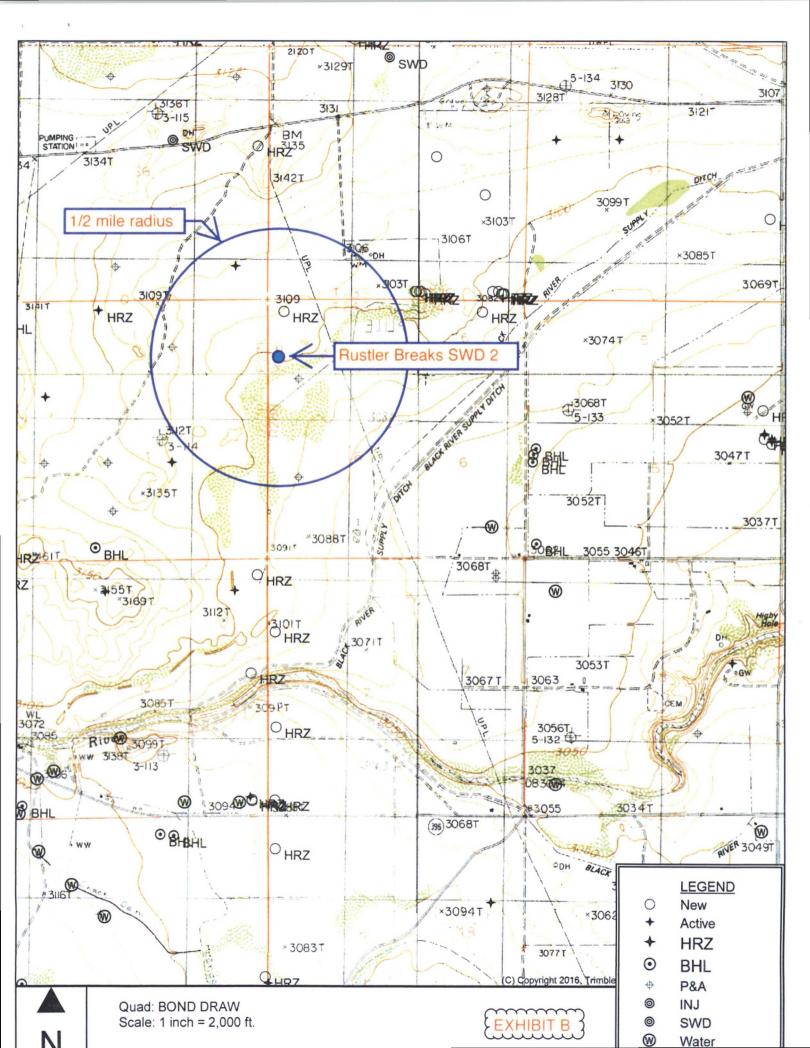

#### BLACK RIVER WATER MANAGEMENT COMPANY, LLC RUSTLER BREAKS SWD 2 1064' FNL & 230' FWL SEC. 6, T. 24 S., R. 28 E., EDDY COUNTY, NM

- A. (4) A stainless steel and/or nickel packer will be set at ≈13,620' (or ≤100' above the top of the open hole which will be at 13,700').
- B. (1) Disposal zone will be the Devonian (SWD; Devonian (96101) pool). Estimated fracture gradient is ≈0.62 to ≈0.68 psi per foot. Variation depends on whether limestone or dolomite.
- B. (2) Disposal interval will be open hole from 13,700' to 14,700'.
- B. (3) Well has not been drilled. It will be drilled as a saltwater disposal well.
- B. (4) No perforated intervals are in the well.
- B. (5) Only producing well in the area of review and above the Devonian (13,663') is a Morrow gas well (TD = 12,900'). A Wolfcamp (TVD = 10,240') well has been spudded, but not yet completed. No oil or gas zones are below the Devonian in the area of review.
- IV. This is not an expansion of an existing injection project. It is disposal only.
- V. Exhibit B shows and tabulates the 6 existing wells (2 gas + 4 P&A) within a half-mile radius. Exhibit C shows all 62 existing wells (30 oil or gas wells + 20 P & A wells + 10 water wells + 2 disposal wells) within a two-mile radius.