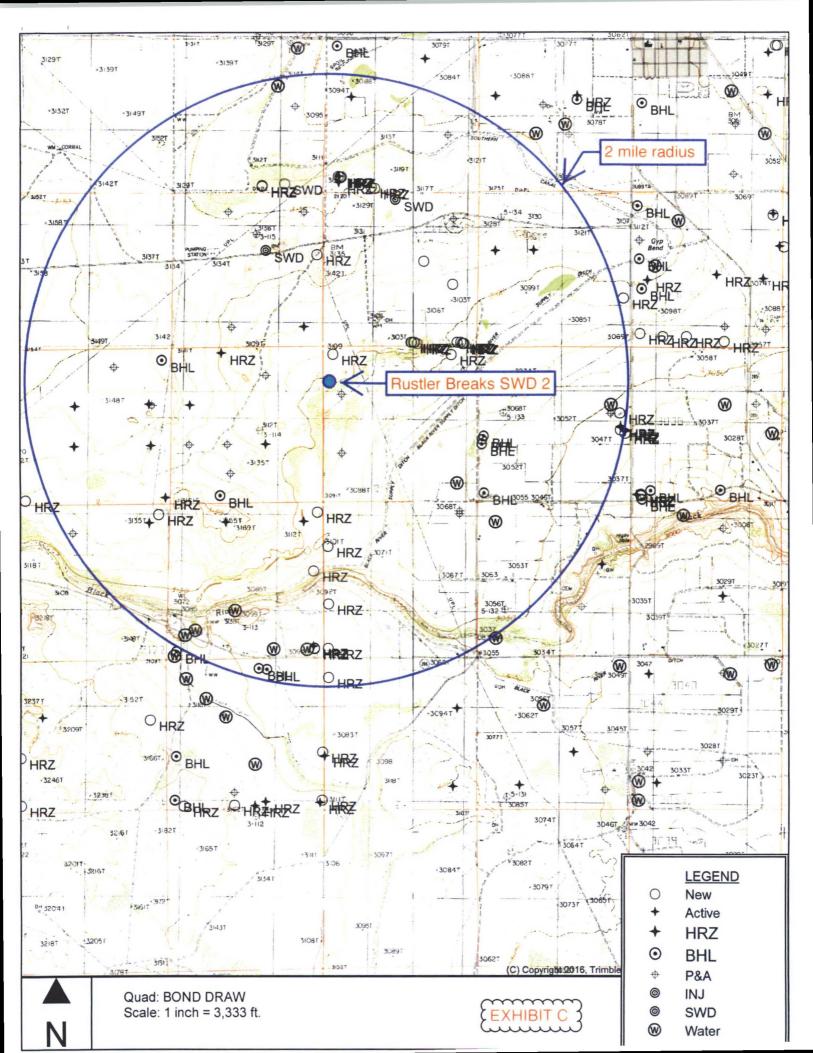

Exhibits D and E shows all leases and lessors within a half-mile radius and two-mile radius. There are BLM, fee, and State leases within each radius. Details on the leases within a half-mile are:

| Aliquot Parts in Area of Review | Lessor | Lease        | Lessee(s) of Record                    |
|---------------------------------|--------|--------------|----------------------------------------|
| E2SE4 & SWSE 36-23s-27e         | NMSLO  | VA-1884-0001 | EOG Y                                  |
| W2SW4 & SESW 31-23s-28e         | fee    | various fee  | Featherstone, Nadel & Gussman, and OGX |
| SWSE 31-23s-28e                 | BLM    | NMNM-121941  | Matador                                |
| NE4 & N2SE4 1-24s-27e           | NMSLO  | LG-0023-0005 | Chevron                                |

1064' FNL & 230' FWL

SEC. 6, T. 24 S., R. 28 E., EDDY COUNTY, NM

| NWNE & NENW 6-24s-28e                   | BLM | NMNM-136210 | Matador                                                   |
|-----------------------------------------|-----|-------------|-----------------------------------------------------------|
| NWNW, S2NW4, NWSE, &<br>N2SW4 6-24s-28e | fee | various fee | Devon, DMD, Featherstone,<br>Marbob (COG), &<br>Mewbourne |