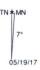

#### BLACK RIVER WATER MANAGEMENT COMPANY, LLC RUSTLER BREAKS SWD 2 1064' FNL & 230' FWL SEC. 6, T. 24 S., R. 28 E., EDDY COUNTY, NM

- A. (4) A stainless steel and/or nickel packer will be set at ≈13,620' (or ≤100' above the top of the open hole which will be at 13,700').
- B. (1) Disposal zone will be the Devonian (SWD; Devonian (96101) pool). Estimated fracture gradient is ≈0.62 to ≈0.68 psi per foot. Variation depends on whether limestone or dolomite.
- B. (2) Disposal interval will be open hole from 13,700' to 14,700'.
- B. (3) Well has not been drilled. It will be drilled as a saltwater disposal well.
- B. (4) No perforated intervals are in the well.
- B. (5) Only producing well in the area of review and above the Devonian (13,663') is a Morrow gas well (TD = 12,900'). A Wolfcamp (TVD = 10,240') well has been spudded, but not yet completed. No oil or gas zones are below the Devonian in the area of review.
- IV. This is not an expansion of an existing injection project. It is disposal only.
- V. Exhibit B shows and tabulates the 6 existing wells (2 gas + 4 P&A) within a half-mile radius. Exhibit C shows all 62 existing wells (30 oil or gas wells + 20 P & A wells + 10 water wells + 2 disposal wells) within a two-mile radius.

VI. One well (30-015-10842) within  $\frac{1}{2}$  mile penetrated the Devonian (top = 13,663'). That currently P&A well was approved for disposal in the Devonian, but the C-101 was denied. Exhibit F has further details and a P&A diagram.