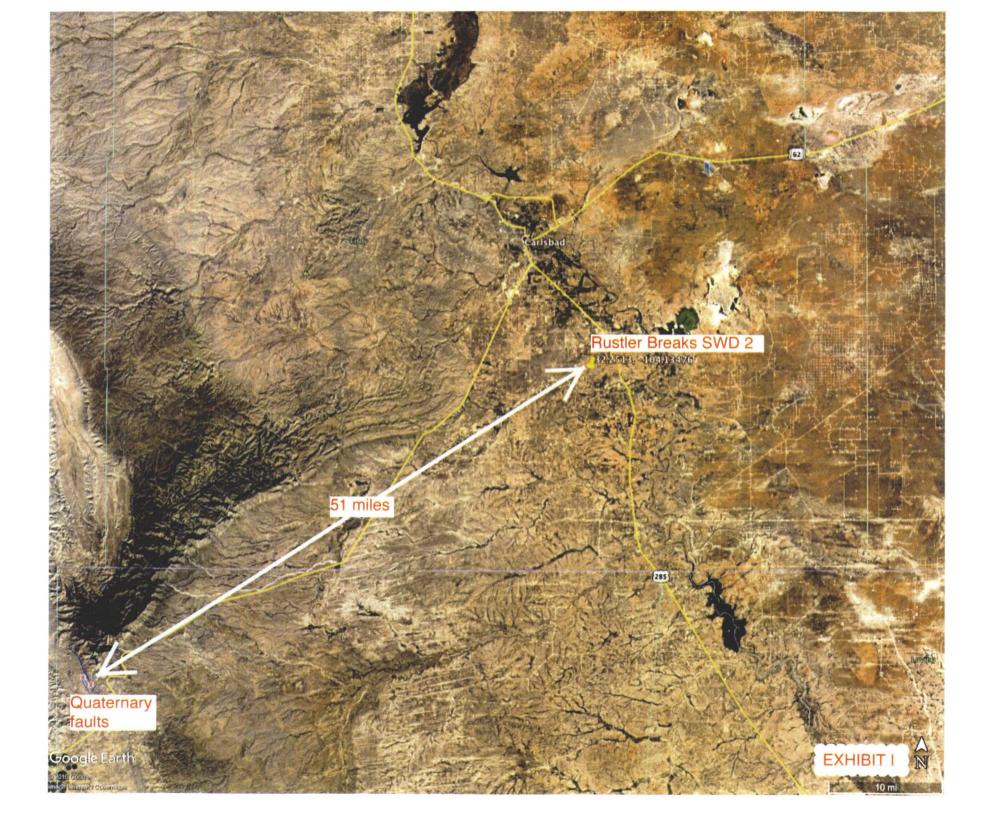

#### BLACK RIVER WATER MANAGEMENT COMPANY, LLC RUSTLER BREAKS SWD 2 1064' FNL & 230' FWL SEC. 6, T. 24 S., R. 28 E., EDDY COUNTY, NM

VIII. The Devonian (1,110' thick) is comprised of limestone and dolomite. It dips to the east at 1°. Average porosity is 4-6%. Closest possible underground source of drinking water above the proposed disposal interval is the Quaternary at the surface. According to State Engineer records (Exhibit H), no water well is within 1-mile. However, a flowing windmill  $\approx 2,500$ ' northeast was found on May 16, 2017. No underground source of drinking water is below the proposed disposal interval.