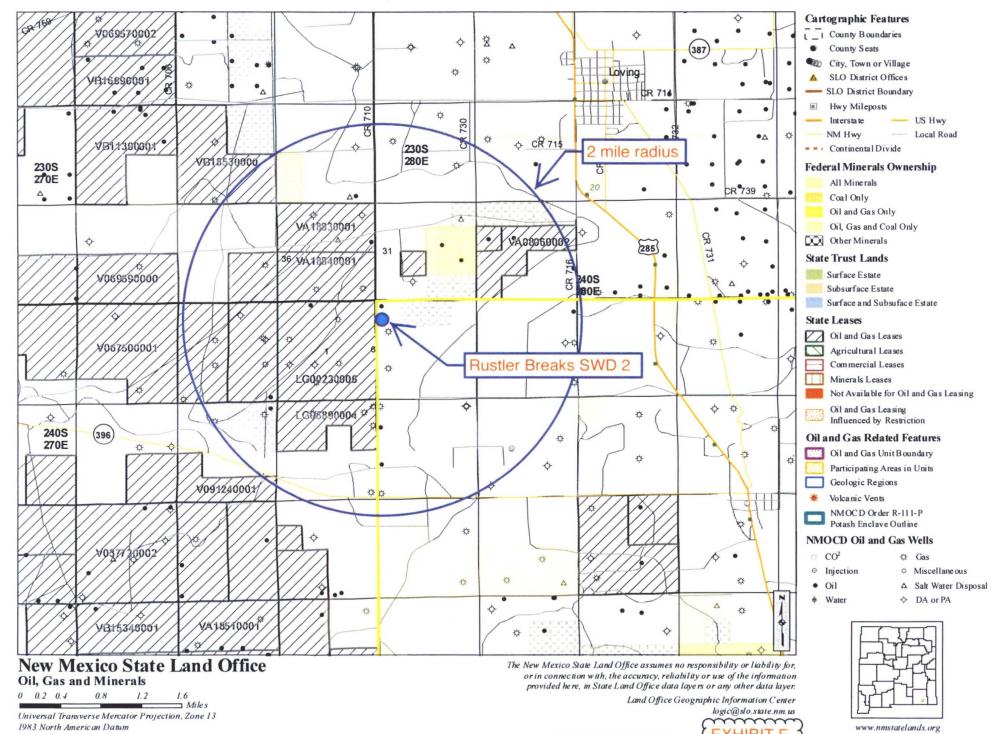

#### BLACK RIVER WATER MANAGEMENT COMPANY, LLC RUSTLER BREAKS SWD 2 1064' FNL & 230' FWL SEC. 6, T. 24 S., R. 28 E., EDDY COUNTY, NM

- A. (4) A stainless steel and/or nickel packer will be set at ≈13,620' (or ≤100' above the top of the open hole which will be at 13,700').
- B. (1) Disposal zone will be the Devonian (SWD; Devonian (96101) pool). Estimated fracture gradient is ≈0.62 to ≈0.68 psi per foot. Variation depends on whether limestone or dolomite.
- B. (2) Disposal interval will be open hole from 13,700' to 14,700'.
- B. (3) Well has not been drilled. It will be drilled as a saltwater disposal well.
- B. (4) No perforated intervals are in the well.
- B. (5) Only producing well in the area of review and above the Devonian (13,663') is a Morrow gas well (TD = 12,900'). A Wolfcamp (TVD = 10,240') well has been spudded, but not yet completed. No oil or gas zones are below the Devonian in the area of review.
- IV. This is not an expansion of an existing injection project. It is disposal only.
- V. Exhibit B shows and tabulates the 6 existing wells (2 gas + 4 P&A) within a half-mile radius. Exhibit C shows all 62 existing wells (30 oil or gas wells + 20 P & A wells + 10 water wells + 2 disposal wells) within a two-mile radius.

Exhibits D and E shows all leases and lessors within a half-mile radius and two-mile radius. There are BLM, fee, and State leases within each radius. Details on the leases within a half-mile are:

| Aliquot Parts in Area of Review | Lessor | Lease        | Lessee(s) of Record                    |
|---------------------------------|--------|--------------|----------------------------------------|
| E2SE4 & SWSE 36-23s-27e         | NMSLO  | VA-1884-0001 | EOG Y                                  |
| W2SW4 & SESW 31-23s-28e         | fee    | various fee  | Featherstone, Nadel & Gussman, and OGX |
| SWSE 31-23s-28e                 | BLM    | NMNM-121941  | Matador                                |
| NE4 & N2SE4 1-24s-27e           | NMSLO  | LG-0023-0005 | Chevron                                |

1064' FNL & 230' FWL

SEC. 6, T. 24 S., R. 28 E., EDDY COUNTY, NM

| NWNE & NENW 6-24s-28e                   | BLM | NMNM-136210 | Matador                                                   |
|-----------------------------------------|-----|-------------|-----------------------------------------------------------|
| NWNW, S2NW4, NWSE, &<br>N2SW4 6-24s-28e | fee | various fee | Devon, DMD, Featherstone,<br>Marbob (COG), &<br>Mewbourne |

VI. One well (30-015-10842) within  $\frac{1}{2}$  mile penetrated the Devonian (top = 13,663'). That currently P&A well was approved for disposal in the Devonian, but the C-101 was denied. Exhibit F has further details and a P&A diagram.