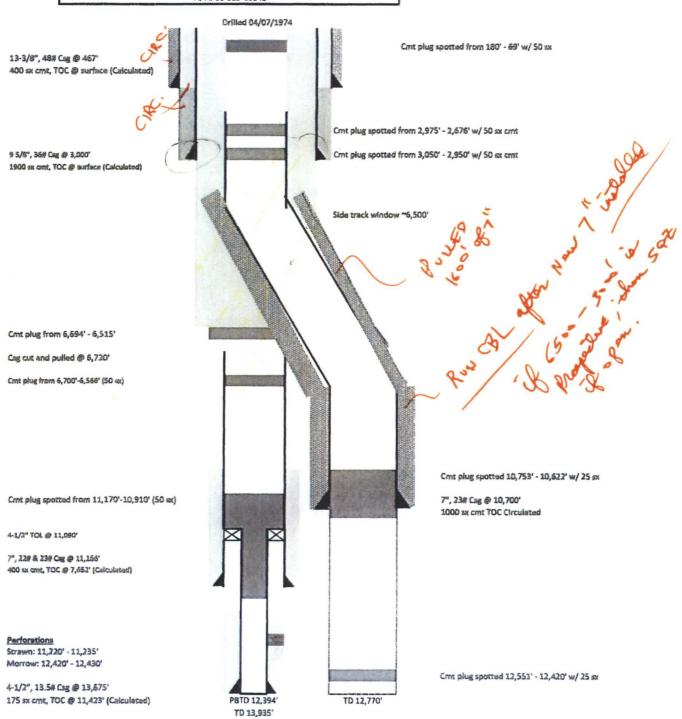

VI. One well (30-015-10842) within  $\frac{1}{2}$  mile penetrated the Devonian (top = 13,663'). That currently P&A well was approved for disposal in the Devonian, but the C-101 was denied. Exhibit F has further details and a P&A diagram.