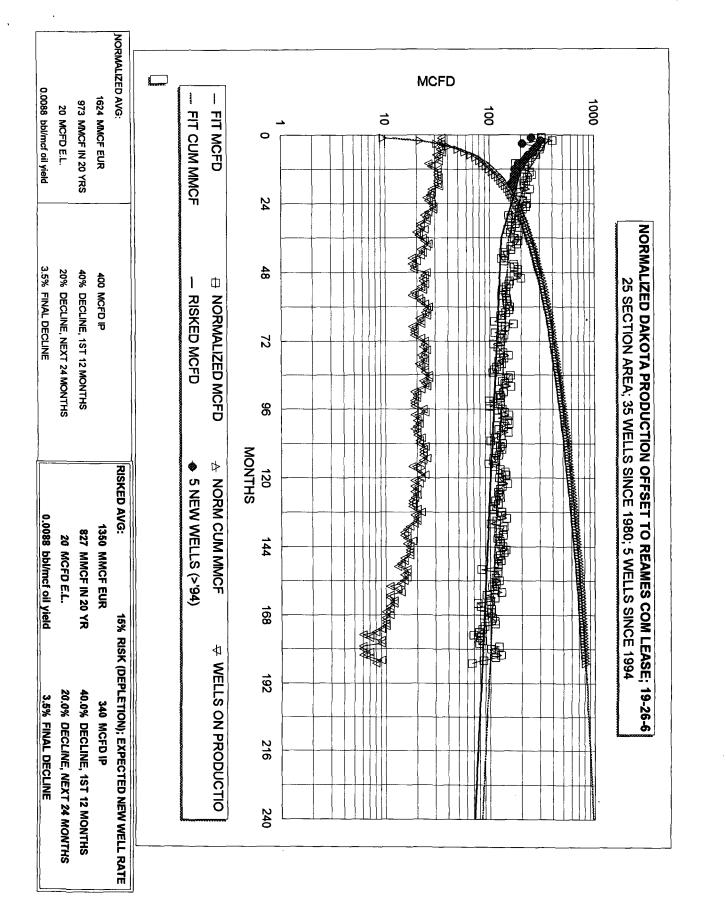

| OGRID NO. 003075 Property Code                                                                                                                                                                      | e API NO                                                         | 30-039-25846 Federal | State (and/or) Fee                                               |
|-----------------------------------------------------------------------------------------------------------------------------------------------------------------------------------------------------|------------------------------------------------------------------|----------------------|------------------------------------------------------------------|
| The following facts ate submitted in<br>support of downhole commingilng:                                                                                                                            | Upper<br>Zone                                                    | intermediate<br>Zone | Lower<br>Zone                                                    |
| 1. Pool Name and<br>Pool Code                                                                                                                                                                       | Blanco Meaverde<br>72319                                         |                      | Basin Dakota<br>71599                                            |
| 2. TOP and Bottom of<br>Pay Section (Perforations)                                                                                                                                                  | 4592-4943'                                                       |                      | 6667-7008'                                                       |
| 3. Type of production<br>(Oil or Gas)                                                                                                                                                               | Gas                                                              |                      | Gas                                                              |
| 4. Method of Production<br>{Flowing or Artificial Lilt}                                                                                                                                             | To Flow                                                          |                      | To Flow                                                          |
| 5. Bottomhole Pressure<br>Oil Zones - Artilicial Lift:<br>Estimated Current                                                                                                                         | a (Current)<br>731                                               | а.                   | a842                                                             |
| Gas & Oil - Flowing:<br>Heasured Current<br>All Gas Zones:<br>Estimated Or Measured Original                                                                                                        | b(Original)<br>1316                                              | b.                   | b.<br>2889                                                       |
| 6. Oil Gravity (°API) or<br>Gas BT Content                                                                                                                                                          | 1314                                                             |                      | 1262                                                             |
| 7. Producing or Shut-In?                                                                                                                                                                            | To be Completed                                                  |                      | To be Completed                                                  |
| Production Marginal? (yes or no)                                                                                                                                                                    | Yes(Expected)                                                    |                      | Yes (Expected)                                                   |
| <ul> <li>If Shut-In give date and oil/gas/<br/>water rates of Isst production</li> <li>Note For new zones with no production hIStory<br/>applicant shad be required to attach production</li> </ul> | Date<br>Rates                                                    | Date<br>Rates:       | Date<br>Rates                                                    |
| estimates and supporting dara<br>• If Producing, date and oil/gas/<br>water rates of recent test<br>(within 60 days)                                                                                | Dale Anticipated 1st Year<br>Rates Average<br>133 MCFD, 2.3 BOPD | Dale<br>Rates        | Date Anticipated 1st Year<br>Rates Average<br>266 MCFD, 2.3 BOPD |
| 8. Fixed Percentage Allocation<br>Formula -% or each zone                                                                                                                                           | osil: Gas<br>% %                                                 | نة: Gas<br>% %       | oil: Gas<br>% %                                                  |