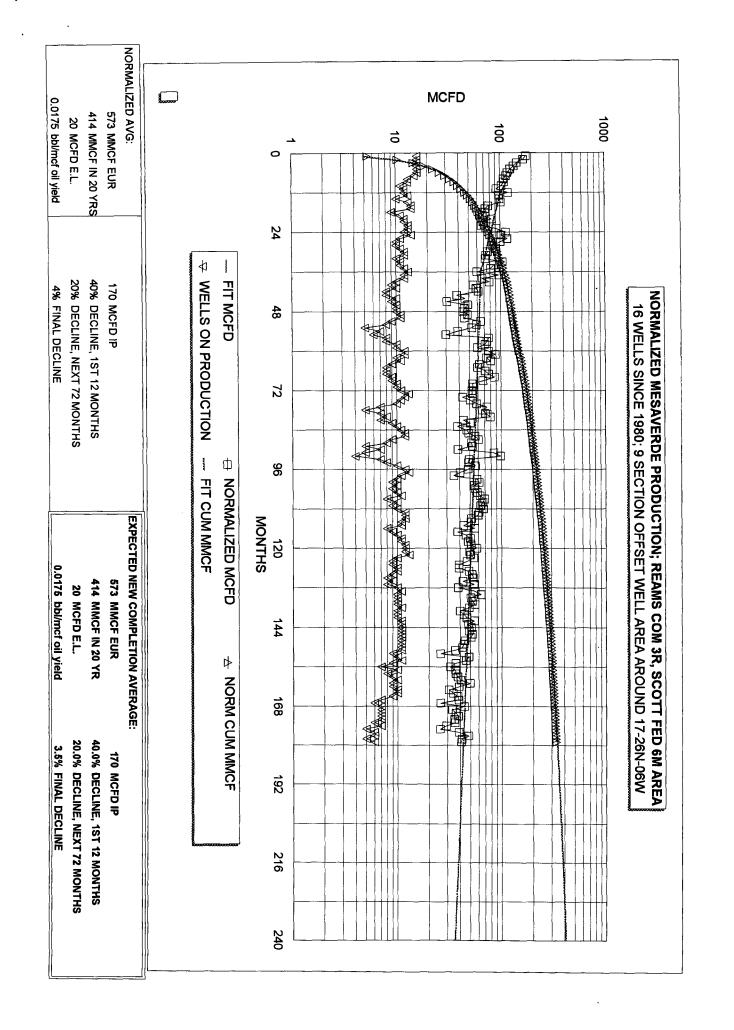

| OGRID NO. 003075 Property Code                                                                                                                                                                      | e API NO                                                         | 30-039-25846 Federal | State (and/or) Fee                                               |
|-----------------------------------------------------------------------------------------------------------------------------------------------------------------------------------------------------|------------------------------------------------------------------|----------------------|------------------------------------------------------------------|
| The following facts ate submitted in<br>support of downhole commingilng:                                                                                                                            | Upper<br>Zone                                                    | intermediate<br>Zone | Lower<br>Zone                                                    |
| 1. Pool Name and<br>Pool Code                                                                                                                                                                       | Blanco Meaverde<br>72319                                         |                      | Basin Dakota<br>71599                                            |
| 2. TOP and Bottom of<br>Pay Section (Perforations)                                                                                                                                                  | 4592-4943'                                                       |                      | 6667-7008'                                                       |
| 3. Type of production<br>(Oil or Gas)                                                                                                                                                               | Gas                                                              |                      | Gas                                                              |
| 4. Method of Production<br>{Flowing or Artificial Lilt}                                                                                                                                             | To Flow                                                          |                      | To Flow                                                          |
| 5. Bottomhole Pressure<br>Oil Zones - Artilicial Lift:<br>Estimated Current                                                                                                                         | a (Current)<br>731                                               | а.                   | a842                                                             |
| Gas & Oil - Flowing:<br>Heasured Current<br>All Gas Zones:<br>Estimated Or Measured Original                                                                                                        | b(Original)<br>1316                                              | b.                   | b.<br>2889                                                       |
| 6. Oil Gravity (°API) or<br>Gas BT Content                                                                                                                                                          | 1314                                                             |                      | 1262                                                             |
| 7. Producing or Shut-In?                                                                                                                                                                            | To be Completed                                                  |                      | To be Completed                                                  |
| Production Marginal? (yes or no)                                                                                                                                                                    | Yes(Expected)                                                    |                      | Yes (Expected)                                                   |
| <ul> <li>If Shut-In give date and oil/gas/<br/>water rates of Isst production</li> <li>Note For new zones with no production hIStory<br/>applicant shad be required to attach production</li> </ul> | Date<br>Rates                                                    | Date<br>Rates:       | Date<br>Rates                                                    |
| estimates and supporting dara<br>• If Producing, date and oil/gas/<br>water rates of recent test<br>(within 60 days)                                                                                | Dale Anticipated 1st Year<br>Rates Average<br>133 MCFD, 2.3 BOPD | Dale<br>Rates        | Date Anticipated 1st Year<br>Rates Average<br>266 MCFD, 2.3 BOPD |
| 8. Fixed Percentage Allocation<br>Formula -% or each zone                                                                                                                                           | osil: Gas<br>% %                                                 | نة: Gas<br>% %       | oil: Gas<br>% %                                                  |