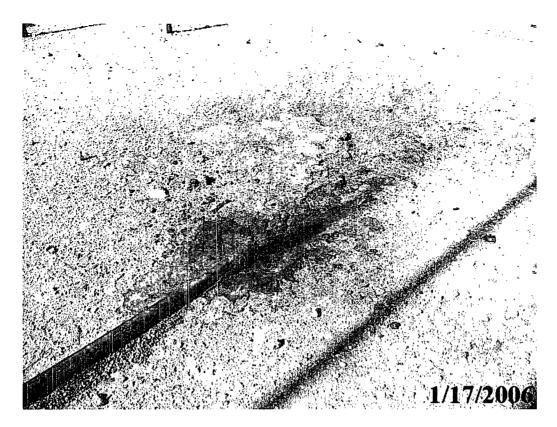

Jan-60                                       | 3,555                             | 475               |
|          | C 02397     | 3                      | BERT MADERA   | MUL | 24S  | 34E 0  | 14 2 1 4               | MUL   24S   34E   04 2 1 4   N32° 15' 0.43" | W103° 28' 28.06" | 31-Jan-60                                       | 3,555                             | 475               |

 $^{\rm B}$  = Elevation interpolated from USGS topographical map based on referenced location. DOM = 72-12-1 Domestic one household

COM = Commercial

MUI. = 72-12-1 Multiple domestic households quarters are 1=NW, 2=NE, 3=SW, 4=SE; quarters are biggest to smallest Shaded area indicates wells not shown in Figure 2



Photograph #1 – Lease sign.



Photograph #2 - Looking northwesterly at the release area.



Photograph #3 - Looking southwesterly at release area.



Photograph #4 - Looking northeasterly at the release area.



**Incident Date:** Historical

**NMOCD Notified:** 

Information and Metrics

Site: Pronghorn State #1 Assigned Site Reference: #160050
Company: Chesapeake Energy

Company: Chesapeake Energy
Street Address: 1616 West Bender
Mailing Address: P.O. Box 190

City, State, Zip: Hobbs, New Mexico 88240

Representative: Bradley Blevins

Representative Telephone: (505) 391-1462 ext. 6224

Telephone:

Fluid volume released (bbls): Unknown Recovered (bbls): Unknown

>25 bbls: Notify NMOCD verbally within 24 hrs and submit form C-141 within 15 days.

(Also applies to unauthorized releases >500 mcf Natural Gas)

5-25 bbls: Submit form C-141 within 15 days (Also applies to unauthoriz