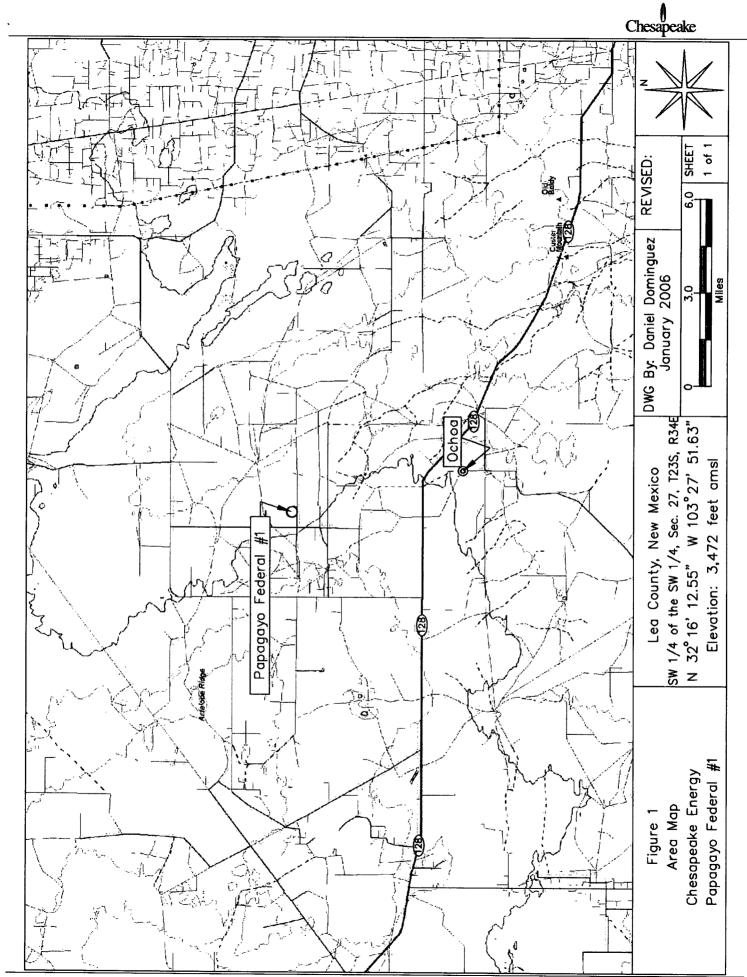

The site is located approximately 20 miles northwest of Jal, New Mexico (reference *Figure 1*). Information obtained from the New Mexico Office of the State Engineer's website and a United States Geological Survey (USGS) database indicates there are no water supply wells within a 1,000-foot radius of the release site. However, there are no water supply wells located within a 1.0-mile radius of the release site (reference *Figure 2*). Groundwater level data indicates an average depth to water of approximately 265 feet below ground surface (reference *Table 1*). The attached site information and metrics form ranks the site in accordance with the NMOCD Guidelines for Remediation of Leaks, Spills and Releases (August 13, 1993).