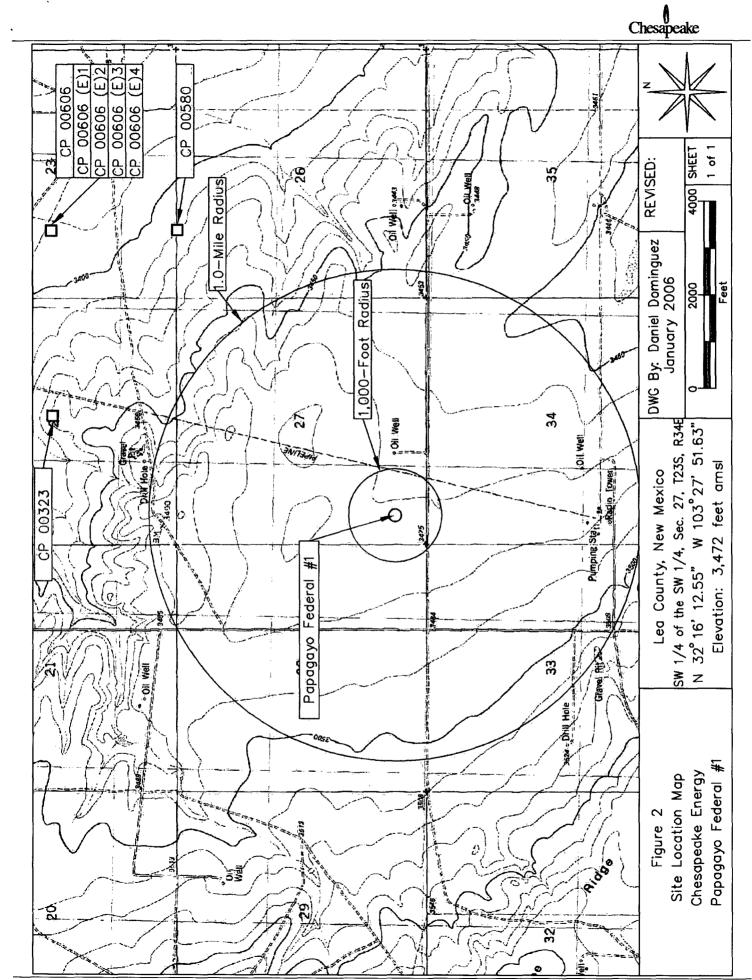

The site is located approximately 20 miles northwest of Jal, New Mexico (reference *Figure 1*). Information obtained from the New Mexico Office of the State Engineer's website and a United States Geological Survey (USGS) database indicates there are no water supply wells within a 1,000-foot radius of the release site. However, there are no water supply wells located within a 1.0-mile radius of the release site (reference *Figure 2*). Groundwater level data indicates an average depth to water of approximately 265 feet below ground surface (reference *Table 1*). The attached site information and metrics form ranks the site in accordance with the NMOCD Guidelines for Remediation of Leaks, Spills and Releases (August 13, 1993).