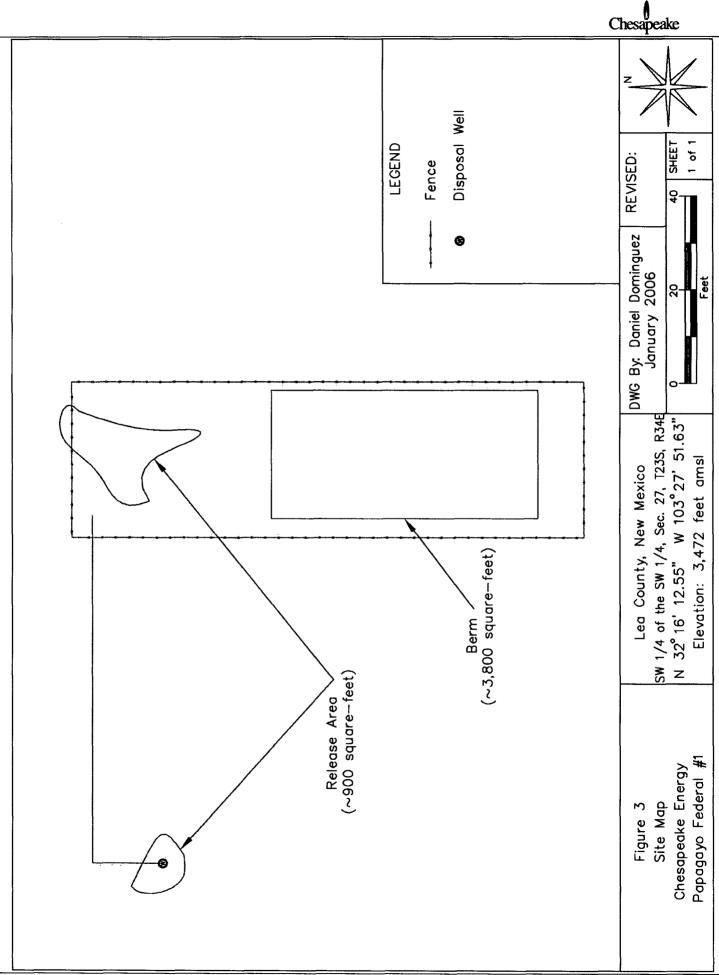

**Source of contamination:** 

Land Owner, i.e., BLM, ST, Fee, Other: Federal

LSP Dimensions: 10 feet by 70 feet, 10 feet by 20 feet

LSP Area: ~700 ft<sup>2</sup>, ~200 ft<sup>2</sup>
Location of Reference Point (RP):