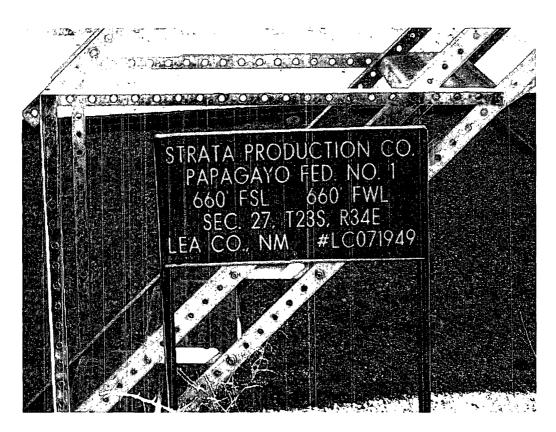

Photograph #1 – Lease sign.

Photograph #2 - Looking northwesterly at the release area.

Photograph #3 - Looking southwesterly at release area.

Photograph #4 - Looking northeasterly at the release area.

**Incident Date:**Historical