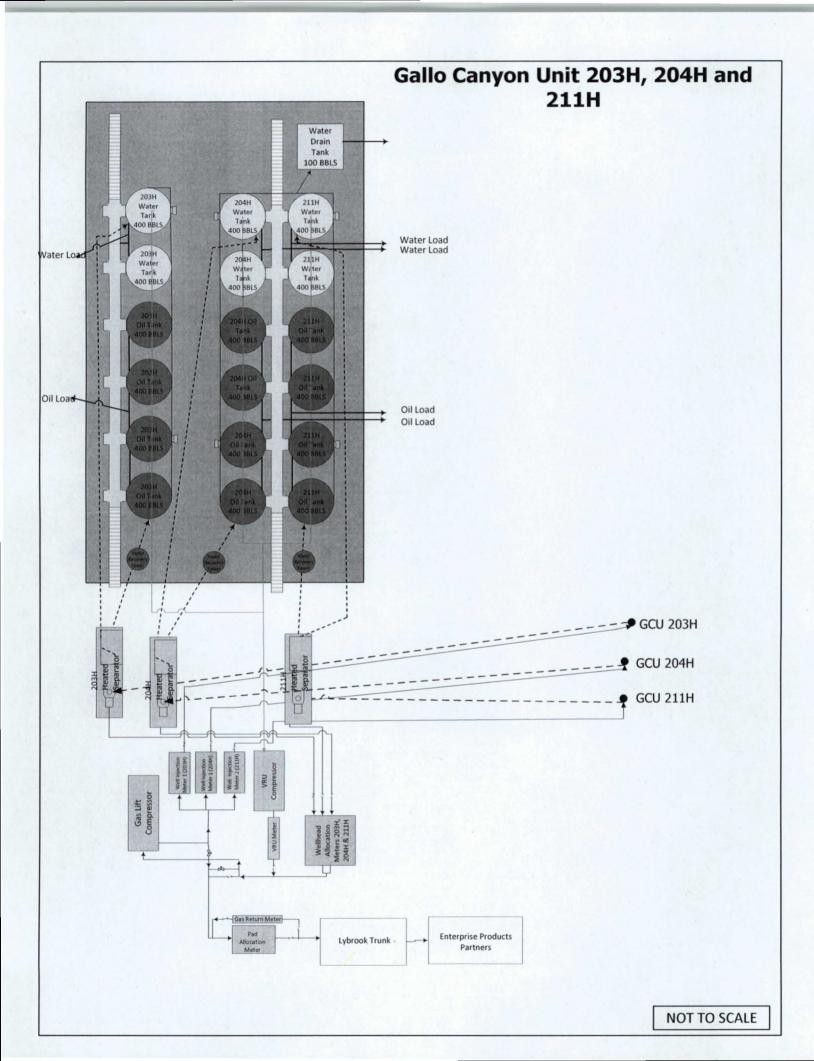

ndividual wells using allocation factors determined by  $[(W_1-WI_1)/((W_1-WI_2)+(W_2-WI_2)+(W_n-WI_n))]$ .

E = Allocated volume of gas lost and/or vented from the gathering system, gathering system equipment, condensate collection, and water collection in MCF. The total volume will be determined using industry accepted procedures the time of the loss. The total volumes lost and/or vented will be allocated to the Well Pads affected using factors determined by  $[(X_1-R_1)/((X_1-R_1)+(X_2-R_2)+(X_n-R_n))]$ , and for individual wells using factors determined by  $[(W_1-WI_1)/((W_1-WI_1)+(W_2-WI_2)+(W_n-WI_n))]$ .

<u>Individual Well BTU's</u> =  $[[{(W_n-WI_n)*Z_n}/{SUM((W_n-WI_n)*Z_n)}]*(V*Y)*1000]$ Individual well gas heating values to be determined in accordance with BLM regulations.







#### Attachment No. 7

### Participation Statement of Dugan Production Corp. Encana Oil & Gas (USA) Inc. Lybrook Gathering System Sandoval County, NM

Dugan Production Corp. (Dugan) is the operator of the well listed below that has been drilled in the vicinity of Encana Oil & Gas (USA) Inc.'s (Encana) Lybrook Gathering System (LGS) and desires to use this gas gathering system to transport natural gas produced from the well to a central delivery sales meter for the gathering system.

We have reviewed Encana's allocation procedures for the LGS and believe the described operation and allocation procedures are consistent with standard industry practices, will provide the necessary production accountability, will eliminate the venting of produced natural gas, and are acceptable to Dugan Pro