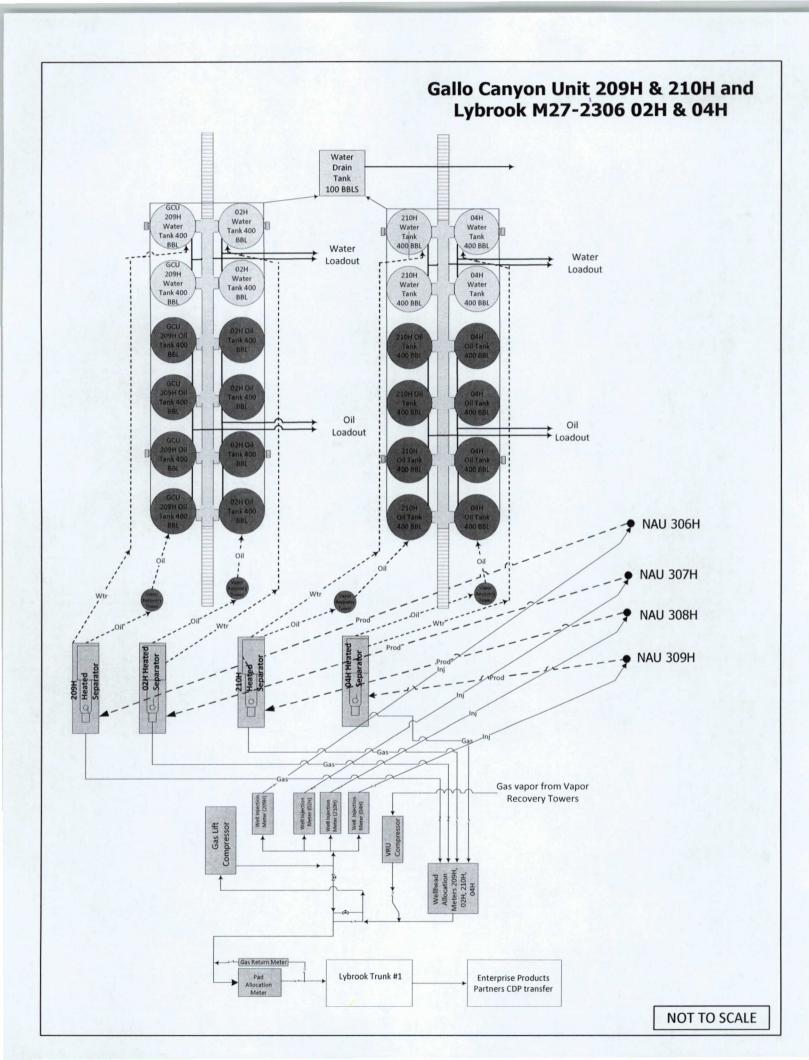

individual wells using allocation factors determined by  $[(W_1-WI_1)/((W_1-WI_2)+(W_2-WI_2)+(W_n-WI_n))]$ .

E = Allocated volume of gas lost and/or vented from the gathering system, gathering system equipment, condensate collection, and water collection in MCF. The total volume will be determined using industry accepted procedures the time of the loss. The total volumes lost and/or vented will be allocated to the Well Pads affected using factors determined by  $[(X_1-R_1)/((X_1-R_1)+(X_2-R_2)+(X_n-R_n))]$ , and for individual wells using factors determined by  $[(W_1-WI_1)/((W_1-WI_1)+(W_2-WI_2)+(W_n-WI_n))]$ .

<u>Individual Well BTU's</u> =  $[[{(W_n-WI_n)*Z_n}/{SUM((W_n-WI_n)*Z_n)}]*(V*Y)*1000]$ Individual well gas heating values to be determined in accordance with BLM regulations.







#### Attachment No. 7

### Participation Statement of Dugan Production Corp. Encana Oil & Gas (USA) Inc. Lybrook Gathering System Sandoval County, NM

Dugan Production Corp. (Dugan) is the operator of the well listed below that has been drilled in the vicinity of Encana Oil & Gas (USA) Inc.'s (Encana) Lybrook Gathering System (LGS) and desires to use this gas gathering system to transport natural gas produced from the well to a central delivery sales meter for the gathering system.

We have reviewed Encana's allocation procedures for the LGS and believe the described operation and allocation procedures are consistent with standard industry practices, will provide the necessary production accountability, will eliminate the venting of produced natural gas, and are acceptable to Dugan P