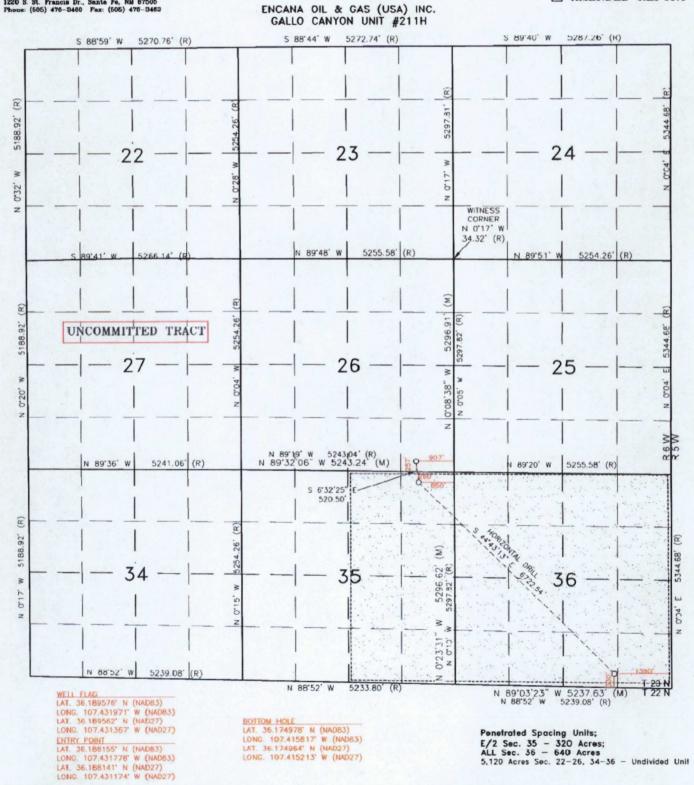

LAT. 36.175392" N (NAD27) LONG. 107.440977 W (NAD27) Penetrated Spacing Units; ALL Sec. 34 - 640 Acres; W/2 Sec. 35 - 320 Acres 5,120 Acres Sec. 22-26, 34-36 - Undivided Unit



DISTRICT 1 1825 N. French Dr., Hobbs, N.M. 88240 Phone: (575) 393-6161 Fax: (575) 393-0720 DISTRICT II 811 S. First St., Artesia, N.M. 86210 Phone: (575) 748-1283 Fax: (575) 748-9720 DISTRICT III 1000 Rio Brazos Rd., Aztec, N.M. 87410 Phone: (505) 334-6178 Fax: (505) 334-6170 DISTRICT IV

1220 S. St. Francis Dr., Santa Fe, NM 87505 Phone: (505) 476-3460 Pax: (505) 476-3463

State of New Mexico Energy, Minerals & Natural Resources Department

OIL CONSERVATION DIVISION

1220 South St. Francis Dr. Santa Fe, NM 87505

Form C-102 Revised August 1, 2011

Submit one copy to appropriate District Office

□ AMENDED REPORT



# WELL LOCATION AND ACREAGE DEDICATION PLAT

Supersedes G-128 Effective 1-1-65

| All | distances | muet | be | from | the | outer | bounderies | 10 | the | Section. |  |
|-----|-----------|------|----|------|-----|-------|------------|----|-----|----------|--|
|     |           |      |    |      |     |       |            |    |     |          |  |

| yerator Duga<br>Yotes                                                                  | Petroleum                                                                                                                        | on Gorp (see Note<br>B)