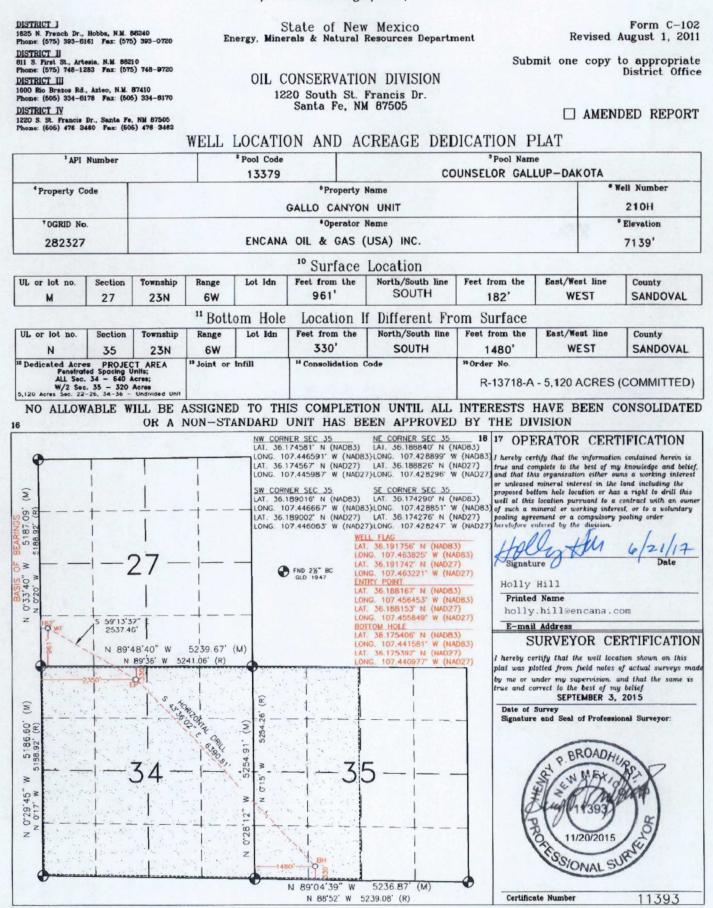

| 25 | NM 117564                          |
|                                                            | Lybrook M26-2306 02H                                                                                                             | 20 |                                    |
| Lybrook I21-2306                                           | Lybrook I21-2306 01H<br>Lybrook I21-2306 02H                                                                                     | 26 | NM 112953                          |
| Gus YJ State No. 1 - Dugan Production<br>Corp. Operated    | Gus YJ State No. 1                                                                                                               | 27 | V-1399                             |



DISTRICT I 1625 N. French Dr., Hobbs, N.M. 68240 Phone: (575) 393-6161 Fax: (575) 393-0720 DISTRICT II 811 S. First St., Artesia, N.M. 88210 Phone: (575) 748-1283 Fax: (575) 748-9720

DISTRICT III 1000 Rio Brazos Rd., Aztec, N.M. 87410 Phone: (505) 334-6178 Fax: (505) 334-6170

DISTRICT IV 1220 S. St. Francis Dr., Santa Fe, NM 67505 Phone: (505) 476-3480 Fax: (505) 476-3462

# State of New Mexico Energy, Minerals & Natural Resources Department

Form C-102 Revised August 1, 2011

Submit one copy to appropriate District Office

OIL CONSERVATION DIVISION 1220 South St. Francis Dr. Santa Fe, NM 87505

□ AMENDED REPORT



 WELL FLAG
 ENTRY POINT

 LAT. 36.191756' N (NAD83)
 LAT. 36.188167' N (NAD83)

 LONG. 107.463825' W (NAD83)
 LONG. 107.456453' W (NAD83)

 LAT. 36.191742' N (NAD27)
 LAT. 3