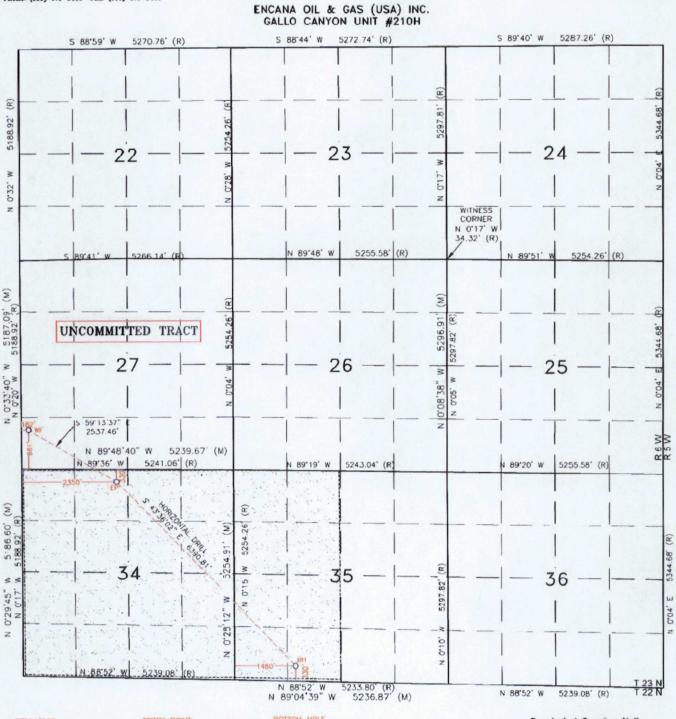

Gus YJ State No. 1                                                                                                               | 27 | V-1399                             |



DISTRICT I 1625 N. French Dr., Hobbs, N.M. 68240 Phone: (575) 393-6161 Fax: (575) 393-0720 DISTRICT II 811 S. First St., Artesia, N.M. 88210 Phone: (575) 748-1283 Fax: (575) 748-9720

DISTRICT III 1000 Rio Brazos Rd., Aztec, N.M. 87410 Phone: (505) 334-6178 Fax: (505) 334-6170

DISTRICT IV 1220 S. St. Francis Dr., Santa Fe, NM 67505 Phone: (505) 476-3480 Fax: (505) 476-3462

# State of New Mexico Energy, Minerals & Natural Resources Department

Form C-102 Revised August 1, 2011

Submit one copy to appropriate District Office

OIL CONSERVATION DIVISION 1220 South St. Francis Dr. Santa Fe, NM 87505

□ AMENDED REPORT



 WELL FLAG
 ENTRY POINT

 LAT. 36.191756' N (NAD83)
 LAT. 36.188167' N (NAD83)

 LONG. 107.463825' W (NAD83)
 LONG. 107.456453' W (NAD83)

 LAT. 36.191742' N (NAD27)
 LAT. 36.188153' N (NAD27)

 LONG. 107.453821' W (NAD27)
 LONG. 107.455849' W (NAD27)

BOITOM HOLE LAT. 36.175406" N (NAD83) LONG. 107.441581" W (NAD83) LAT. 36.175392" N (NAD27) LONG. 107.440977 W (NAD27) Penetrated Spacing Units; ALL Sec. 34 - 640 Acres; W/2 Sec. 35 - 320 Acres 5,120 Acres Sec. 22-26, 34-36 - Undivided Unit



DISTRICT 1 1825 N. French Dr., Hobbs, N.M. 88240 Phone: (575) 393-6161 Fax: (575) 393-0720 DISTRICT II 811 S. First St., Artesia, N.M. 86210 Phone: (575) 748-1283 Fax: (575) 748-9720 DISTRICT III 1000 Rio Brazos Rd., Aztec, N.M. 87410 Phone: (505) 334-6178 Fax: (505) 334-6170 DISTRICT IV

1220 S. St.