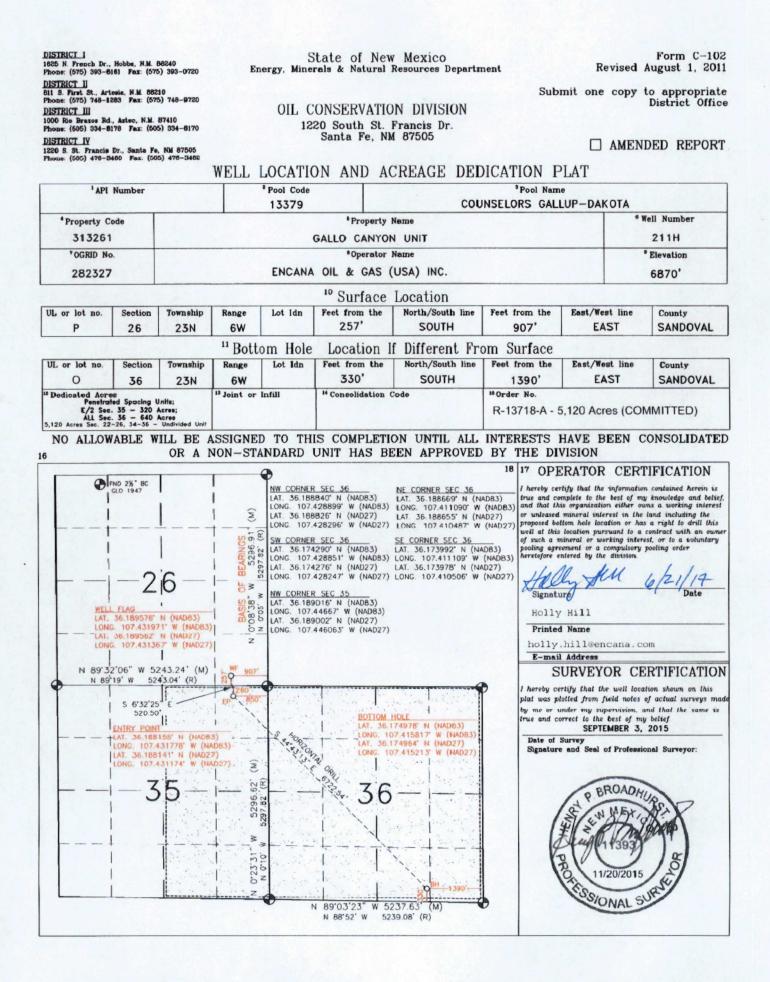

a Fe, NM 67505 Phone: (505) 476-3480 Fax: (505) 476-3462

# State of New Mexico Energy, Minerals & Natural Resources Department

Form C-102 Revised August 1, 2011

Submit one copy to appropriate District Office

OIL CONSERVATION DIVISION 1220 South St. Francis Dr. Santa Fe, NM 87505

□ AMENDED REPORT



 WELL FLAG
 ENTRY POINT

 LAT. 36.191756' N (NAD83)
 LAT. 36.188167' N (NAD83)

 LONG. 107.463825' W (NAD83)
 LONG. 107.456453' W (NAD83)

 LAT. 36.191742' N (NAD27)
 LAT. 36.188153' N (NAD27)

 LONG. 107.453821' W (NAD27)
 LONG. 107.455849' W (NAD27)

BOITOM HOLE LAT. 36.175406" N (NAD83) LONG. 107.441581" W (NAD83) LAT. 36.175392" N (NAD27) LONG. 107.440977 W (NAD27) Penetrated Spacing Units; ALL Sec. 34 - 640 Acres; W/2 Sec. 35 - 320 Acres 5,120 Acres Sec. 22-26, 34-36 - Undivided Unit



DISTRICT 1 1825 N. French Dr., Hobbs, N.M. 88240 Phone: (575) 393-6161 Fax: (575) 393-0720 DISTRICT II 811 S. First St., Artesia, N.M. 86210 Phone: (575) 748-1283 Fax: (575) 748-9720 DISTRICT III 1000 Rio Brazos Rd., Aztec, N.M. 87410 Phone: (505) 334-6178 Fax: (505) 334-6170 DISTRICT IV

1220 S. St. Francis Dr., Santa Fe, NM 87505 Phone: (505) 476-3460 Pax: (505) 476-3463

State of New Mexico Energy, Minerals & Natural Resources Department

OIL CONSERVATION DIVISION

1220 South St. Francis Dr. Santa Fe, NM 87505

Form C-102 Revised August 1, 2011

Submit one copy to appropriate District Office

□ AMENDED REPORT



# WELL LOCATION AND ACREAGE DEDICATION PLAT

Supersedes G-128 Effective 1-1-65

| All | distances | muet | be | from | the | outer | bounderies | 10 | the | Section. |  |
|---