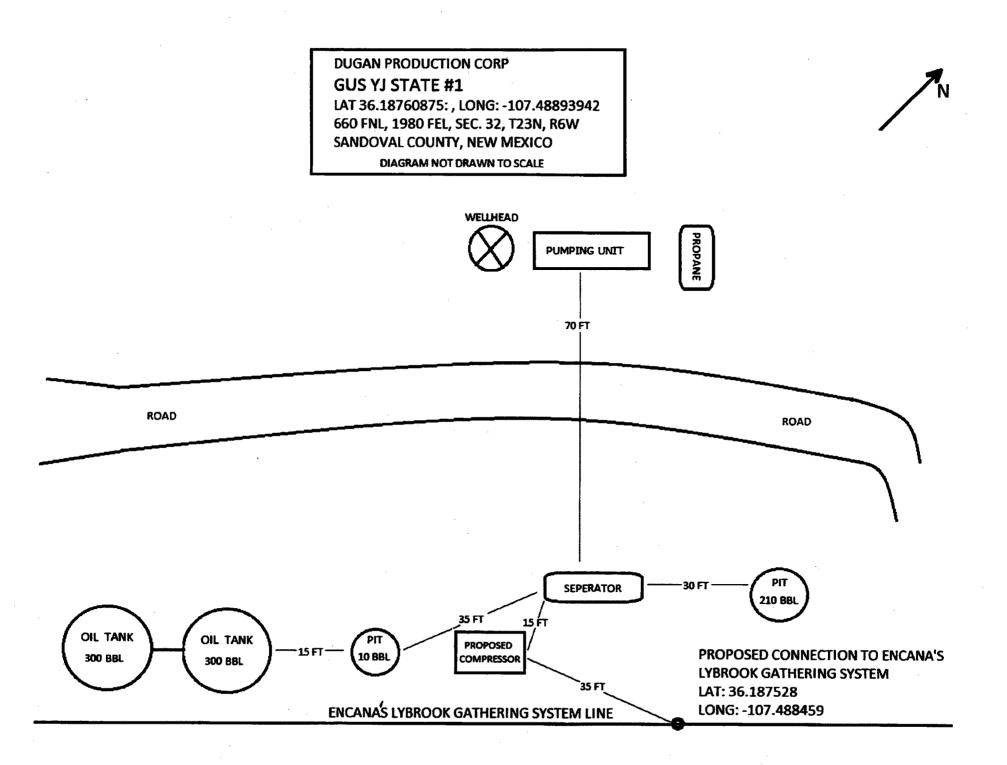

ividual wells using allocation factors determined by  $[(W_1-WI_1)/((W_1-WI_2)+(W_2-WI_2)+(W_n-WI_n))]$ .

E = Allocated volume of gas lost and/or vented from the gathering system, gathering system equipment, condensate collection, and water collection in MCF. The total volume will be determined using industry accepted procedures the time of the loss. The total volumes lost and/or vented will be allocated to the Well Pads affected using factors determined by  $[(X_1-R_1)/((X_1-R_1)+(X_2-R_2)+(X_n-R_n))]$ , and for individual wells using factors determined by  $[(W_1-WI_1)/((W_1-WI_1)+(W_2-WI_2)+(W_n-WI_n))]$ .

<u>Individual Well BTU's</u> =  $[[{(W_n-WI_n)*Z_n}/{SUM((W_n-WI_n)*Z_n)}]*(V*Y)*1000]$ Individual well gas heating values to be determined in accordance with BLM regulations.







#### Attachment No. 7

### Participation Statement of Dugan Production Corp. Encana Oil & Gas (USA) Inc. Lybrook Gathering System Sandoval County, NM

Dugan Production Corp. (Dugan) is the operator of the well listed below that has been drilled in the vicinity of Encana Oil & Gas (USA) Inc.'s (Encana) Lybrook Gathering System (LGS) and desires to use this gas gathering system to transport natural gas produced from the well to a central delivery sales meter for the gathering system.

We have reviewed Encana's allocation procedures for the LGS and believe the described operation and allocation procedures are consistent with standard industry practices, will provide the necessary production accountability, will eliminate the venting of produced natural gas, and are acceptable to Dugan Produ