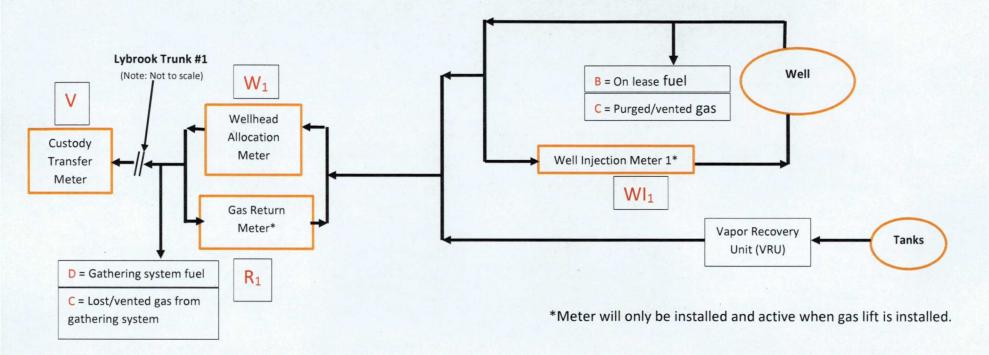

e transportation and sale of oil and condensate for various wells operated by Encana in Sandoval County, New Mexico. The Lybrook Trunk #1 Gathering System interconnects with Enterprise Products Partners' (Enterprise) pipeline in the SWNW of Section 36, Township 23 North, Range 7 West which is known as the Central Delivery Point (QDP). Any objection or request for a formal hearing should be filed In writing with the NMOCD's Santa Fe Office (1220 South St. Francis Drive, Santa Fe, NM 87505) within 20 days from the date of this publication. In the absence of objections, Encana is requesting that the NMOCD approve the amendment to the application administratively.

Legal No. 74055 published in The Daily Times on June 25, 2017.

## **Gas Measurement Allocation Procedure for Single Well Pads**



## **Base Data:**

- V = Gas Volume (MCF) from Custody Transfer Meter during allocation period (Enterprise Products Partners)
- R = Gas Volume (MCF) from Gas Return Meter (Encana)\*
- W<sub>1</sub> = Gas Volume (MCF) from Wellhead Allocation Meter at individual wells during allocation period. (Encana)
- WI1 = Gas Volume (MCF) from Well Injection Meter at individual wells during allocation period. (Encana)\*
- Y = Heating Value (BTU/scf) from Custody Transfer Meter during allocation period. (Enterprise Products Partners)
- Z = Heating Value (BTU/scf) from individual Wellhead Allocation Meter and Well Injection Meter. (Encana)

Allocation Period is typically a calendar month and will be the same for all individual wells.

#### Individual Well Gas Production = A + B + C + D + E

A = Allocat