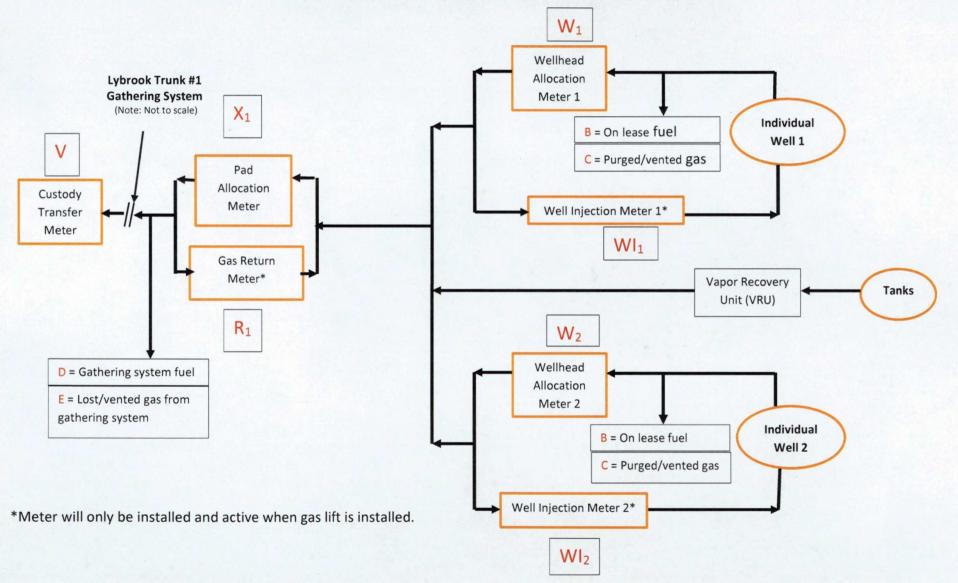

llocated to the individual wells benefiting from the equipment using allocation factors determined by  $[(W_1-R_1)/((W_1-R_1)+(W_2-R_2)+(W_1-R_1))]$ .

E = Allocated volume of gas lost and/or vented from the gathering system, gathering system equipment, condensate collection, and water collection in MCF. The total volume will be determined using industry accepted procedures the time of the loss. The total volumes lost and/or vented will be allocated to the individual wells affected using factors determined  $[(W_1-R_1)/((W_1-R_1)+(W_2-R_2)+(W_n-R_n))]$ .

<u>Individual Well BTU's</u> =  $[[{(W_n-WI_n)*Z_n}/{SUM((W_n-WI_n)*Z_n)}]*(V*Y)*1000]$ Individual well gas heating values to be determined in accordance with BLM regulations.

## Gas Measurement Allocation Procedure for Multi-Well Pads



#### Base Data:

V = Gas Volume (MCF) from Custody Transfer Meter during allocation period (Enterprise Products Partners or Williams Field Services)

X<sub>x</sub> = Gas Volume (MCF) from Pad Allocation Meter during allocation period. (Encana)

R<sub>x</sub> = Gas Volume (MCF) from Gas Return Meter at Well Pad (Encana)\*

 $(X_x - R_x) = Gas Volume (MCF)$  for total Well Pad Production (Encana)

W<sub>x</sub> = Gas Volume (MCF) from Wellhead Allocation Meter at individual wells during allocation period. (Encana)

WI<sub>x</sub> = Gas Volume (MCF) from Well Injection Meter at individual wells during allocation period. (Encana)\*

Y = Heating Value (BTU/scf) from Custody Transfer Meter during allocation period. (Enterprise Products Partners or Williams Field Services)

Z = Heating Value (B