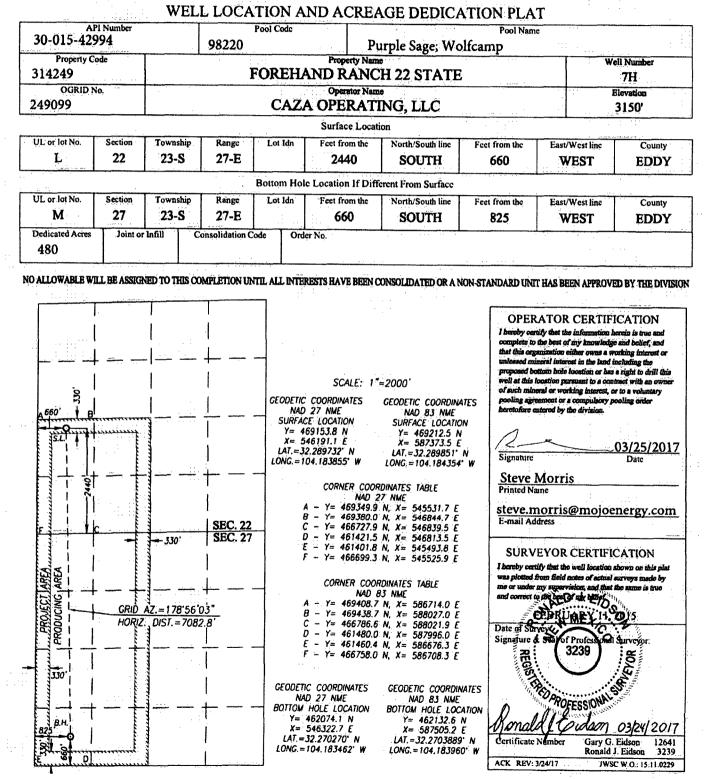

1. The SW/4 of Section 22 and the W/2 of Section of Section 27, Township 23 South, Range 27 East, N.M.P.M., Eddy County. The Forehand Ranch 22 State Well Nos. 7H, 8H, and 9H will be dedicated to the project area. Forms C-102 for the wells are attached as Exhibit A.

The non-standard project areas are requested in order to maximize the length of the laterals in the wells, to make them more economic.

The Offset operators or working interest owners are as follows:

NSP-2066 74,84,94 Section 21 Chevron U.S.A. Inc. N/2 Section 22 74.84.94 Chevron U.S.A. Inc. Section 23

7 4,84.94

Section 23 MRC Permian Company RKI Exploration & Production, LLC

 $\frac{W/2 \text{ Section 26}}{COG \text{ Operating LLC}} \qquad \gamma \aleph, \delta \aleph_{\ell} \gamma \aleph^{\ell}$ 

W/2 Section 35 Matador Production Company

Section 34 Chevron U.S.A. Inc. Devon Energy Production Company, L.P.

Section 33 Chevron U.S.A. Inc. Devon Energy Production Company, L.P.

Section 28 Mewbourne Oil Company

Notice was given to the offsets by the letter marked as Exhibit C.