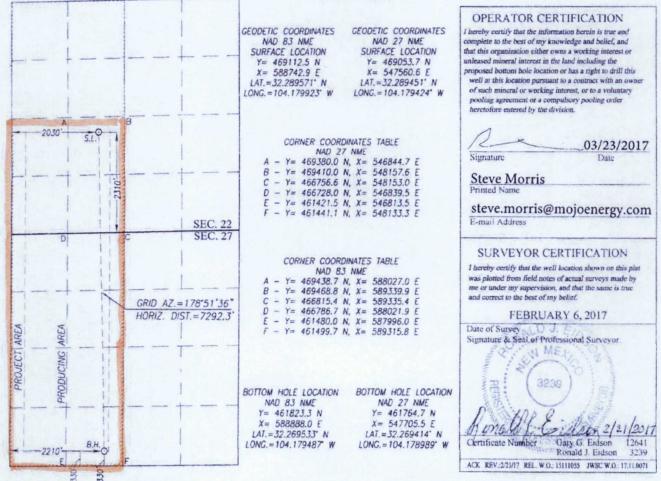

2. The SE/4 of Section 22 and the E/2 of Section of Section 27, Township 23 South, Range 27 East, N.M.P.M., Eddy County. The Forehand Ranch 22 Fed. Com. Well No. 6H will be dedicated to the project area. A Form C-102 for the well is attached as Exhibit B.

The non-standard project areas are requested in order to maximize the length of the laterals in the wells, to make them more economic.

The Offset operators or working interest owners are as follows:

NSP-2066 74,84,94 Section 21 Chevron U.S.A. Inc. N/2 Section 22 74.84.94 Chevron U.S.A. Inc. Section 23

7 4,84.94

Section 23 MRC Permian Company RKI Exploration & Production, LLC

 $\frac{W/2 \text{ Section 26}}{COG \text{ Operating LLC}} \qquad \gamma \aleph, \delta \aleph_{\ell} \gamma \aleph^{\ell}$ 

W/2 Section 35 Matador Production Company

Section 34 Chevron U.S.A. Inc. Devon Energy Production Company, L.P.

Section 33 Chevron U.S.A. Inc. Devon Energy Production Company, L.P.

Section 28 Mewbourne Oil Company

Notice was given to the offsets by the letter marked as Exhibit C.