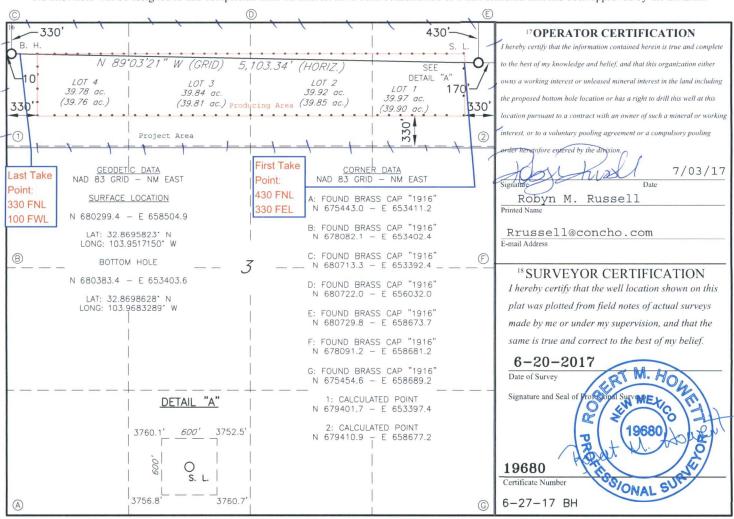

# State of New Mexico Energy, Minerals & Natural Resources Department OIL CONSERVATION DIVISION 1220 South St. Francis Dr. Santa Fe, NM 87505

Form C-102 Revised August 1, 2011 Submit one copy to appropriate District Office

■ AMENDED REPORT

#### WELL LOCATION AND ACREAGE DEDICATION PLAT

| Washington and the state of the |            |                 |                             |                        |                          |                           |               |         |          |        |
|--------------------------------------------------------------------------------------------------------------------------------------------------------------------------------------------------------------------------------------------------------------------------------------------------------------------------------------------------------------------------------------------------------------------------------------------------------------------------------------------------------------------------------------------------------------------------------------------------------------------------------------------------------------------------------------------------------------------------------------------------------------------------------------------------------------------------------------------------------------------------------------------------------------------------------------------------------------------------------------------------------------------------------------------------------------------------------------------------------------------------------------------------------------------------------------------------------------------------------------------------------------------------------------------------------------------------------------------------------------------------------------------------------------------------------------------------------------------------------------------------------------------------------------------------------------------------------------------------------------------------------------------------------------------------------------------------------------------------------------------------------------------------------------------------------------------------------------------------------------------------------------------------------------------------------------------------------------------------------------------------------------------------------------------------------------------------------------------------------------------------------|------------|-----------------|-----------------------------|------------------------|--------------------------|---------------------------|---------------|---------|----------|--------|
| 1                                                                                                                                                                                                                                                                                                                                                                                                                                                                                                                                                                                                                                                                                                                                                                                                                                                                                                                                                                                                                                                                                                                                                                                                                                                                                                                                                                                                                                                                                                                                                                                                                                                                                                                                                                                                                                                                                                                                                                                                                                                                                                                              | API Number | r               |                             | <sup>2</sup> Pool Code |                          | <sup>3</sup> Pool Name    |               |         |          |        |
| 30-                                                                                                                                                                                                                                                                                                                                                                                                                                                                                                                                                                                                                                                                                                                                                                                                                                                                                                                                                                                                                                                                                                                                                                                                                                                                                                                                                                                                                                                                                                                                                                                                                                                                                                                                                                                                                                                                                                                                                                                                                                                                                                                            | 015-44     | 1271            |                             | 96718                  |                          | Loco Hills; Glorieta-Yeso |               |         |          |        |
| <sup>4</sup> Property Co                                                                                                                                                                                                                                                                                                                                                                                                                                                                                                                                                                                                                                                                                                                                                                                                                                                                                                                                                                                                                                                                                                                                                                                                                                                                                                                                                                                                                                                                                                                                                                                                                                                                                                                                                                                                                                                                                                                                                                                                                                                                                                       | de         | 5 Property Name |                             |                        |                          | (                         | 6 Well Number |         |          |        |
| 39065                                                                                                                                                                                                                                                                                                                                                                                                                                                                                                                                                                                                                                                                                                                                                                                                                                                                                                                                                                                                                                                                                                                                                                                                                                                                                                                                                                                                                                                                                                                                                                                                                                                                                                                                                                                                                                                                                                                                                                                                                                                                                                                          |            |                 | CARMEN 3 FEDERAL COM 91H    |                        |                          |                           | 91H           |         |          |        |
| 7 OGRID 1                                                                                                                                                                                                                                                                                                                                                                                                                                                                                                                                                                                                                                                                                                                                                                                                                                                                                                                                                                                                                                                                                                                                                                                                                                                                                                                                                                                                                                                                                                                                                                                                                                                                                                                                                                                                                                                                                                                                                                                                                                                                                                                      | NO.        |                 | 8 Operator Name 9 Elevation |                        |                          |                           |               |         |          |        |
| 22913                                                                                                                                                                                                                                                                                                                                                                                                                                                                                                                                                                                                                                                                                                                                                                                                                                                                                                                                                                                                                                                                                                                                                                                                                                                                                                                                                                                                                                                                                                                                                                                                                                                                                                                                                                                                                                                                                                                                                                                                                                                                                                                          | 37         |                 |                             | CO                     | COG OPERATING, LLC 3756' |                           |               |         |          |        |
| <sup>10</sup> Surface Location                                                                                                                                                                                                                                                                                                                                                                                                                                                                                                                                                                                                                                                                                                                                                                                                                                                                                                                                                                                                                                                                                                                                                                                                                                                                                                                                                                                                                                                                                                                                                                                                                                                                                                                                                                                                                                                                                                                                                                                                                                                                                                 |            |                 |                             |                        |                          |                           |               |         |          |        |
| UL or lot no.                                                                                                                                                                                                                                                                                                                                                                                                                                                                                                                                                                                                                                                                                                                                                                                                                                                                                                                                                                                                                                                                                                                                                                                                                                                                                                                                                                                                                                                                                                                                                                                                                                                                                                                                                                                                                                                                                                                                                                                                                                                                                                                  | Section    | Township        | Range                       | Lot Idn                | Feet from the            | North/South line          | Feet From the | East/We | est line | County |
| 1                                                                                                                                                                                                                                                                                                                                                                                                                                                                                                                                                                                                                                                                                                                                                                                                                                                                                                                                                                                                                                                                                                                                                                                                                                                                                                                                                                                                                                                                                                                                                                                                                                                                                                                                                                                                                                                                                                                                                                                                                                                                                                                              | 3          | 17S             | 30E                         |                        | 430                      | NORTH                     | 170           | EAS     | ST       | EDDY   |
| Bottom Hole Location If Different From Surface                                                                                                                                                                                                                                                                                                                                                                                                                                                                                                                                                                                                                                                                                                                                                                                                                                                                                                                                                                                                                                                                                                                                                                                                                                                                                                                                                                                                                                                                                                                                                                                                                                                                                                                                                                                                                                                                                                                                                                                                                                                                                 |            |                 |                             |                        |                          |                           |               |         |          |        |
| UL or lot no.                                                                                                                                                                                                                                                                                                                                                                                                                                                                                                                                                                                                                                                                                                                                                                                                                                                                                                                                                                                                                                                                                                                                                                                                                                                                                                                                                                                                                                                                                                                                                                                                                                                                                                                                                                                                                                                                                                                                                                                                                                                                                                                  | Section    | Township        | Range                       | Lot Idn                | Feet from the            | North/South line          | Feet from the | East/We | est line | County |
| 4                                                                                                                                                                                                                                                                                                                                                                                                                                                                                                                                                                                                                                                                                                                                                                                                                                                                                                                                                                                                                                                                                                                                                                                                                                                                                                                                                                                                                                                                                                                                                                                                                                                                                                                                                                                                                                                                                                                                                                                                                                                                                                                              | 3          | 17S             | 30E                         |                        | 330                      | NORTH                     | 10            | WES     | ST       | EDDY   |
| 12 Dedicated Acres                                                                                                                                                                                                                                                                                                                                                                                                                                                                                                                                                                                                                                                                                                                                                                                                                                                                                                                                                                                                                                                                                                                                                                                                                                                                                                                                                                                                                                                                                                                                                                                                                                                                                                                                                                                                                                                                                                                                                                                                                                                                                                             | 13 Joint   | or Infill 14 (  | Consolidation               | Code 15 O              | rder No.                 |                           |               |         |          |        |
| 159.32                                                                                                                                                                                                                                                                                                                                                                                                                                                                                                                                                                                                                                                                                                                                                                                                                                                                                                                                                                                                                                                                                                                                                                                                                                                                                                                                                                                                                                                                                                                                                                                                                                                                                                                                                                                                                                                                                                                                                                                                                                                                                                                         |            |                 |                             |                        |                          |                           |               |         |          |        |
|                                                                                                                                                                                                                                                                                                                                                                                                                                                                                                                                                                                                                                                                                                                                                                                                                                                                                                                                                                                                                                                                                                                                                                                                                                                                                                                                                                                                                                                                                                                                                                                                                                                                                                                                                                                                                                                                                                                                                                                                                                                                                                                                |            |                 |                             |                        |                          |                           |               |         |          |        |

Carmen 3 Federal Com #91H - API #3001544271

SHL: 430 FNL 170 FEL, Lot 1, Sec 3, T17S, R30E BHL: 330 FNL 10 FWL, Lot 4, Sec 3, T17S, R30E

TVD: 4775'

The granting of this NSL will optimize the completed lateral length of this wellbore, reducing waste while protecting correlative rights, and improving well economics and increasing revenue to the State of New Mexico and the Federal Government.